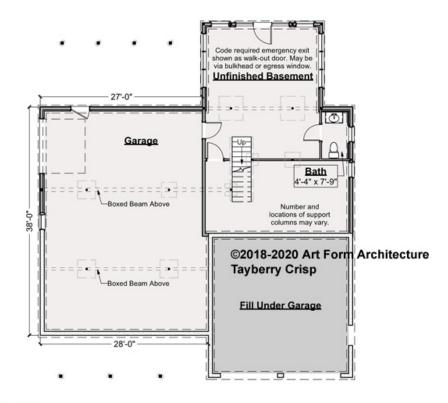

# TAYBERRY CRISP - BASEMENT 936.144.v2 KL

Some features shown are optional. Your Purchase & Sale Agreement governs, whether items are labeled "optional" in this document or not.

CRS 936.144.v2 KL Tayberry Cris

CLG HT SHOWN 7'-8" CLG HT POSSIBLE 9'-0"

\* Major Change Fee, see website plan page for cost

| F1 LIVING AREA       | 0 <sup>FT</sup>    | F1 BEDROOMS          | 0    | F1 BATHROOMS         | 0.5  |
|----------------------|--------------------|----------------------|------|----------------------|------|
| Main                 | 0.00 <sup>FT</sup> | Main                 | 0.00 | Main                 | 0.50 |
| Future               | 0.00 <sup>FT</sup> | Future               | 0.00 | Future               | 0.00 |
| 2 <sup>nd</sup> Unit | 0.00 <sup>FT</sup> | 2 <sup>nd</sup> Unit | 0.00 | 2 <sup>nd</sup> Unit | 0.00 |