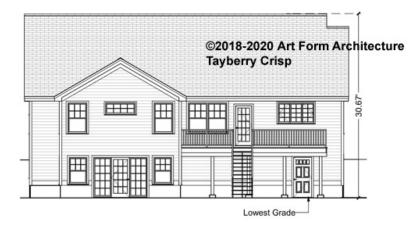

## TAYBERRY CRISP - REAR ELEVATION 936.144.v2 KL

Some features shown are optional. Your Purchase & Sale Agreement governs, whether items are labeled "optional" in this document or not.

CRS 936.144.v2 KL Tayberry Cris