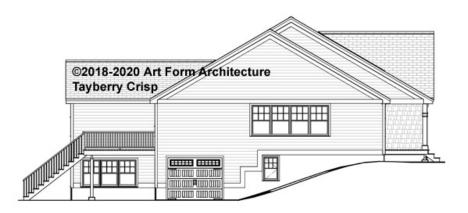

## TAYBERRY CRISP - LEFT ELEVATION 936.144.v2 KL

Some features shown are optional. Your Purchase & Sale Agreement governs, whether items are labeled "optional" in this document or not.

CRS 936.144.v2 KL Tayberry Crist