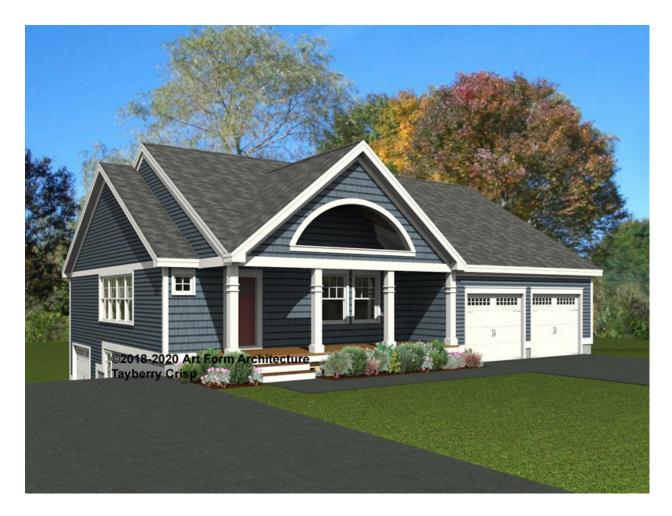

#### TAYBERRY CRISP 936.144.v2 KL

Part of the Bakery Series Collection.

\_

In addition to our Terms and Conditions (the "Terms"), please be aware of the following:

Art Form Architecture, LLC ("Artform") requires that our Drawings be built substantially as designed. Artform will not be obligated by or liable for use of this design with markups as part of any builder agreement. While we attempt to accommodate where possible and reasonable, and where the changes do not denigrate our design, any and all changes to Drawings must be approved in writing by Artform. It is recommended that you have your Drawing updated by Artform prior to attaching any Drawing to any builder agreement. Artform shall not be responsible for the misuse of or unauthorized alterations to any of its Drawings.

#### TAYBERRY CRISP - FRONT ELEVATION 936.144.v2 KL

\_

Some features shown are optional. Your Purchase & Sale Agreement governs, whether items are labeled "optional" in this document or not.

CRS 936.144.v2 KL Tayberry Cris