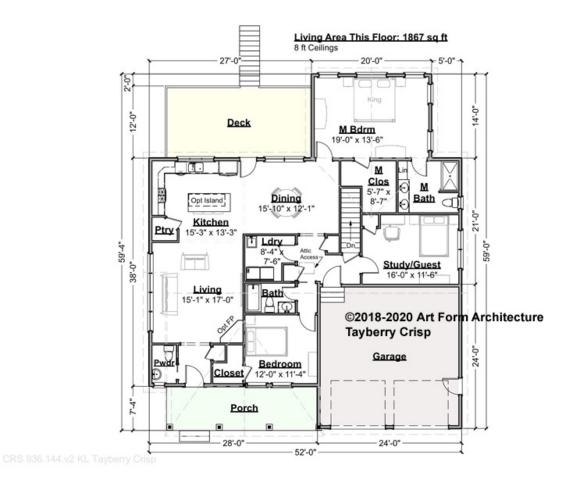

### TAYBERRY CRISP - 1<sup>ST</sup> FLOOR 936.144.v2 KL

Some features shown are optional. Your Purchase & Sale Agreement governs, whether items are labeled "optional" in this document or not.

CLG HT SHOWN 8'-0" CLG HT POSSIBLE 9'-0"

\* Major Change Fee, see website plan page for cost

| F1 LIVING AREA       | 1867 <sup>FT</sup> | F1 BEDROOMS          | 3    | F1 BATHROOMS         | 2    |
|----------------------|--------------------|----------------------|------|----------------------|------|
| Main                 | 1867.00 FT         | Main                 | 2.00 | Main                 | 2.00 |
| Future               | 0.00 <sup>FT</sup> | Future               | 1.00 | Future               | 0.00 |
| 2 <sup>nd</sup> Unit | 0.00 FT            | 2 <sup>nd</sup> Unit | 0.00 | 2 <sup>nd</sup> Unit | 0.00 |

Width 52.00 FT

Depth 59.33 FT

Height 24.33 FT

| LIVING AREA          | 1867 <sup>FT</sup> |
|----------------------|--------------------|
| Main                 | 1867 FT            |
| Future               | 0 FT               |
| 2 <sup>nd</sup> Unit | 0 FT               |

| BEDROOMS             | 3 |
|----------------------|---|
| Main                 | 2 |
| Future               | 1 |
| 2 <sup>nd</sup> Unit | 0 |

| BATHROOMS            | 2.5 |  |
|----------------------|-----|--|
| Main                 | 2.5 |  |
| Future               | 0   |  |
| 2 <sup>nd</sup> Unit | 0   |  |