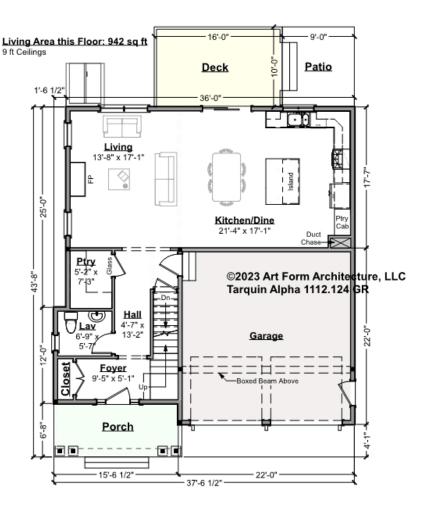

# TARQUIN ALPHA - 1<sup>ST</sup> FLOOR 1112.124 GR

—

Some features shown are optional. Your Purchase & Sale Agreement governs, whether items are labeled "optional" in this document or not.

\* Major Change Fee, see website plan page for cost

| F1 LIVING AREA       | 942 <sup>FT</sup> | F1 BEDROOMS          | 0 | F1 BATHROOMS         | 0.5  |
|----------------------|-------------------|----------------------|---|----------------------|------|
| Main                 | 942.00 FT         | Main                 |   | Main                 | 0.50 |
| Future               | FT                | Future               |   | Future               |      |
| 2 <sup>nd</sup> Unit | FT                | 2 <sup>nd</sup> Unit |   | 2 <sup>nd</sup> Unit |      |