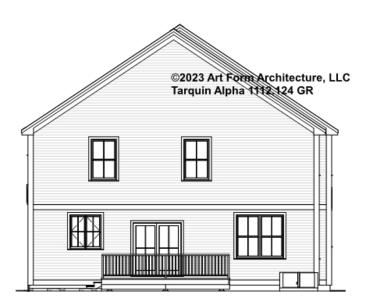

# TARQUIN ALPHA - REAR ELEVATION 1112.124 GR

\_

You may not build this Design without purchasing a License to Build (as defined in our Terms). Unauthorized changes are not permitted and violate copyright laws, which provide substantial penalties for infringement.