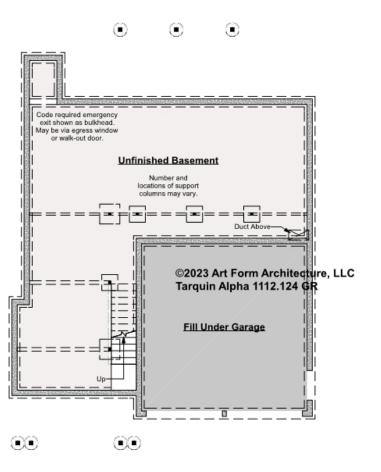

# TARQUIN ALPHA - BASEMENT 1112.124 GR

—

Some features shown are optional. Your Purchase & Sale Agreement governs, whether items are labeled "optional" in this document or not.

## CLG HT SHOWN 7'-8" CLG HT POSSIBLE 10' & Up

\* Major Change Fee, see website plan page for cost

| F1 LIVING AREA       | 0 <sup>FT</sup> | F1 BEDROOMS          | 0 | F1 BATHROOMS         | 0 |
|----------------------|-----------------|----------------------|---|----------------------|---|
| Main                 | FT              | Main                 |   | Main                 |   |
| Future               | FT              | Future               |   | Future               |   |
| 2 <sup>nd</sup> Unit | FT              | 2 <sup>nd</sup> Unit |   | 2 <sup>nd</sup> Unit |   |

#### © 2022 Art Form Architecture, LLC. ALL RIGHTS RESERVED.