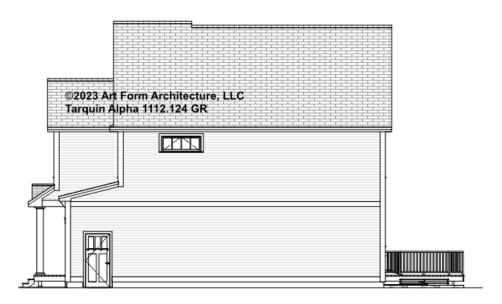

# TARQUIN ALPHA - LEFT ELEVATION 1112.124 GR

—

You may not build this Design without purchasing a License to Build (as defined in our Terms). Unauthorized changes are not permitted and violate copyright laws, which provide substantial penalties for infringement.