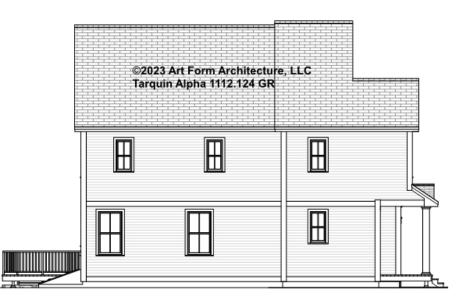

# TARQUIN ALPHA - LEFT ELEVATION 1112.124 GR

—

You may not build this Design without purchasing a License to Build (as defined in our Terms). Unauthorized changes are not permitted and violate copyright laws, which provide substantial penalties for infringement.