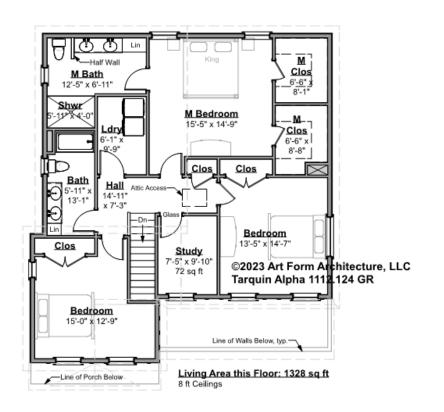

# TARQUIN ALPHA - 2<sup>ND</sup> FLOOR 1112.124 GR

\_

Some features shown are optional. Your Purchase & Sale Agreement governs, whether items are labeled "optional" in this document or not.

## CLG HT SHOWN 8'-0" CLG HT POSSIBLE 9'-0"

\* Major Change Fee, see website plan page for cost

| F1 LIVING AREA       | 1328 <sup>FT</sup> | F1 BEDROOMS          | 3    | F1 BATHROOMS         | 2    |
|----------------------|--------------------|----------------------|------|----------------------|------|
| Main                 | 1328.00 FT         | Main                 | 3.00 | Main                 | 2.00 |
| Future               | FT                 | Future               |      | Future               |      |
| 2 <sup>nd</sup> Unit | FT                 | 2 <sup>nd</sup> Unit |      | 2 <sup>nd</sup> Unit |      |