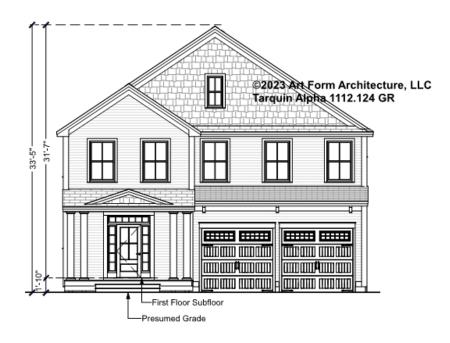

# TARQUIN ALPHA - FRONT ELEVATION 1112.124 GR

—

You may not build this Design without purchasing a License to Build (as defined in our Terms). Unauthorized changes are not permitted and violate copyright laws, which provide substantial penalties for infringement.