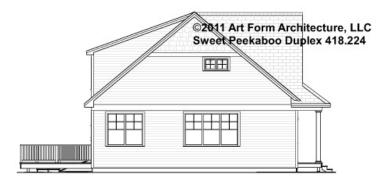

LG HT SHOWN 7'-8" CLG HT POSSIBLE 9'-0"

\* Major Change Fee, see website plan page for cost

| F1 LIVING AREA       | 0 <sup>FT</sup> | F1 BEDROOMS          | 0 | F1 BATHROOMS         | 0 |
|----------------------|-----------------|----------------------|---|----------------------|---|
| Main                 | 0.00 FT         | Main                 |   | Main                 |   |
| Future               | FT              | Future               |   | Future               |   |
| 2 <sup>nd</sup> Unit | FT              | 2 <sup>nd</sup> Unit |   | 2 <sup>nd</sup> Unit |   |



### SWEET PEEKABOO DUPLEX - FRONT ELEVATION 418.224





# SWEET PEEKABOO DUPLEX - RIGHT ELEVATION 418.224





### SWEET PEEKABOO DUPLEX - REAR ELEVATION 418.224





# SWEET PEEKABOO DUPLEX - LEFT ELEVATION 418.224





### SWEET PEEKABOO DUPLEX - REAR RENDER 418.224