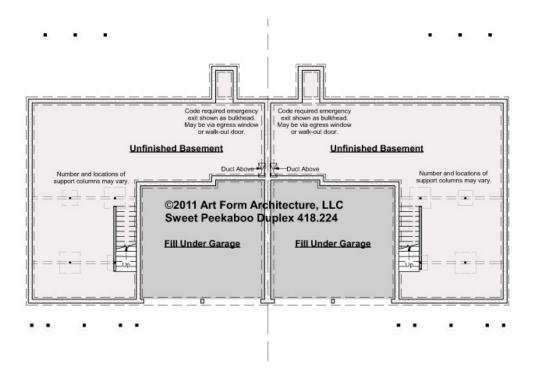

### SWEET PEEKABOO DUPLEX -BASEMENT 418.224

Some features shown are optional. Your Purchase & Sale Agreement governs, whether items are labeled "optional" in this document or not.

#### CLG HT SHOWN 7'-8" CLG HT POSSIBLE 9'-0"

\* Major Change Fee, see website plan page for cost

| F1 LIVING AREA       | 0 <sup>FT</sup> | F1 BEDROOMS          | 0 | F1 BATHROOMS         | 0 |
|----------------------|-----------------|----------------------|---|----------------------|---|
| Main                 | 0.00 FT         | Main                 |   | Main                 |   |
| Future               | FT              | Future               |   | Future               |   |
| 2 <sup>nd</sup> Unit | FT              | 2 <sup>nd</sup> Unit |   | 2 <sup>nd</sup> Unit |   |