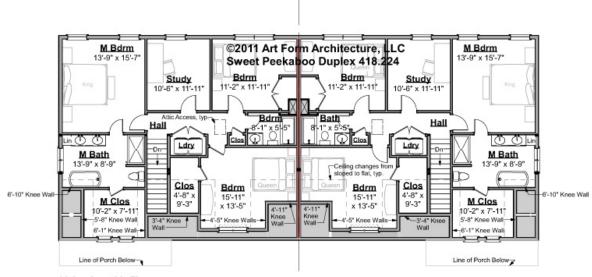

# SWEET PEEKABOO DUPLEX - 2<sup>ND</sup> FLOOR 418.224

Most buyers of this plan would use the Study space as a Bedroom, which is why this plan is listed as a (4) Bedroom House. If you do intend to use this space as a Bedroom, we can add in the Closet for you at no additional charge.

Some features shown are optional. Your Purchase & Sale Agreement governs, whether items are labeled "optional" in this document or not.

Living Area this Floor:

Typical - 1244 sq ft per unit (to the outside face of framing, for comparison to similar single family)

Condo - 1178 sq ft per unit (to the inside face of framing, usual Condo ownership)

8 ft Ceilings

#### CLG HT SHOWN 8'-0" CLG HT POSSIBLE 9'-0"

\* Major Change Fee, see website plan page for cost

| F1 LIVING AREA       | 2488 <sup>FT</sup>    | F1 BEDROOMS          | 8    | F1 BATHROOMS         | 4    |
|----------------------|-----------------------|----------------------|------|----------------------|------|
| Main                 | 1244.00 <sup>FT</sup> | Main                 | 4.00 | Main                 | 2.00 |
| Future               | FT                    | Future               |      | Future               |      |
| 2 <sup>nd</sup> Unit | 1244.00 <sup>FT</sup> | 2 <sup>nd</sup> Unit | 4.00 | 2 <sup>nd</sup> Unit | 2.00 |