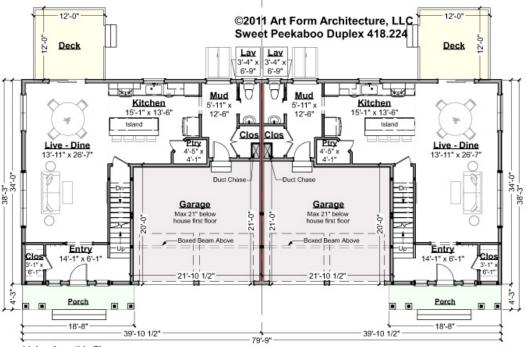

# SWEET PEEKABOO DUPLEX - 1<sup>ST</sup> FLOOR 418.224

Some features shown are optional. Your Purchase & Sale Agreement governs, whether items are labeled "optional" in this document or not.

Living Area this Floor:

Typical - 929 sq ft per unit (to the outside face of framing, for comparison to similar single family)

Condo - 863 sq ft per unit (to the inside face of framing, usual Condo ownership)

9 ft Ceilings

#### CLG HT SHOWN 9'-0" CLG HT POSSIBLE 8'-0"

\* Major Change Fee, see website plan page for cost

| F1 LIVING AREA       | 1857 <sup>FT</sup> | F1 BEDROOMS          | 0 | F1 BATHROOMS         | 1    |
|----------------------|--------------------|----------------------|---|----------------------|------|
| Main                 | 928.00 FT          | Main                 |   | Main                 | 0.50 |
| Future               | FT                 | Future               |   | Future               |      |
| 2 <sup>nd</sup> Unit | 929.00 FT          | 2 <sup>nd</sup> Unit |   | 2 <sup>nd</sup> Unit | 0.50 |