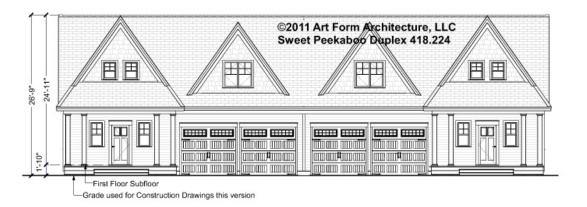

-BASEMENT 418.224

Some features shown are optional. Your Purchase & Sale Agreement governs, whether items are labeled "optional" in this document or not.



#### CLG HT SHOWN 7'-8" CLG HT POSSIBLE 9'-0"

\* Major Change Fee, see website plan page for cost

| F1 LIVING AREA       | 0 <sup>FT</sup> | F1 BEDROOMS          | 0 | F1 BATHROOMS         | 0 |
|----------------------|-----------------|----------------------|---|----------------------|---|
| Main                 | 0.00 FT         | Main                 |   | Main                 |   |
| Future               | FT              | Future               |   | Future               |   |
| 2 <sup>nd</sup> Unit | FT              | 2 <sup>nd</sup> Unit |   | 2 <sup>nd</sup> Unit |   |



### SWEET PEEKABOO DUPLEX - FRONT ELEVATION 418.224





# SWEET PEEKABOO DUPLEX - RIGHT ELEVATION 418.224





### SWEET PEEKABOO DUPLEX - REAR ELEVATION 418.224





# SWEET PEEKABOO DUPLEX - LEFT ELEVATION 418.224





### SWEET PEEKABOO DUPLEX - REAR RENDER 418.224