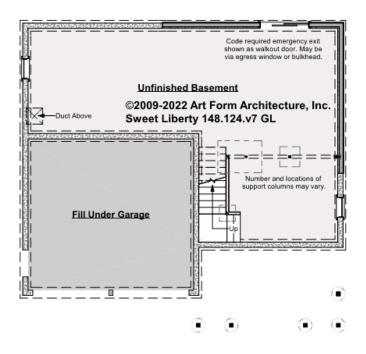

### SWEET LIBERTY - BASEMENT 148.124.v7 GL

—

Some features shown are optional. Your Purchase & Sale Agreement governs, whether items are labeled "optional" in this document or not.

CLG HT SHOWN 7'-8" CLG HT POSSIBLE 7'-8"

\* Major Change Fee, see website plan page for cost

| F1 LIVING AREA       | 0 <sup>FT</sup>    | F1 BEDROOMS          | 0    | F1 BATHROOMS         | 0    |
|----------------------|--------------------|----------------------|------|----------------------|------|
| Main                 | 0.00 <sup>ft</sup> | Main                 | 0.00 | Main                 | 0.00 |
| Future               | 0.00 <sup>FT</sup> | Future               | 0.00 | Future               | 0.00 |
| 2 <sup>nd</sup> Unit | 0.00 <sup>ft</sup> | 2 <sup>nd</sup> Unit | 0.00 | 2 <sup>nd</sup> Unit | 0.00 |