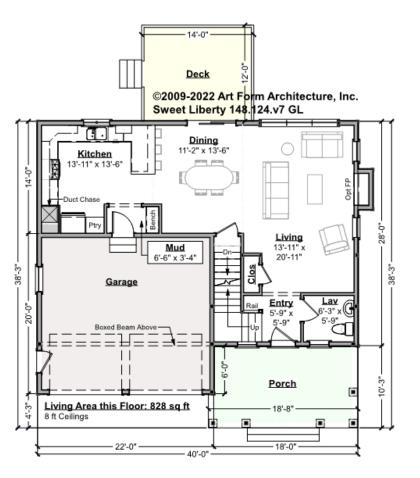

## SWEET LIBERTY - 1<sup>ST</sup> FLOOR 148.124.v7 GL

If garage doors moved to the side, would need to be single 16 ft door, and redesign of framing needed.

\_

Some features shown are optional. Your Purchase & Sale Agreement governs, whether items are labeled "optional" in this document or not.

**CLG HT SHOWN** 8'-0" **CLG HT POSSIBLE** 8'-1" - 8'-11"

\* Major Change Fee, see website plan page for cost

| F1 LIVING AREA       | 828 <sup>FT</sup>  | F1 BEDROOMS          | 0    | F1 BATHROOMS         | 0.5  |
|----------------------|--------------------|----------------------|------|----------------------|------|
| Main                 | 828.00 FT          | Main                 | 0.00 | Main                 | 0.50 |
| Future               | 0.00 <sup>FT</sup> | Future               | 0.00 | Future               | 0.00 |
| 2 <sup>nd</sup> Unit | 0.00 <sup>FT</sup> | 2 <sup>nd</sup> Unit | 0.00 | 2 <sup>nd</sup> Unit | 0.00 |