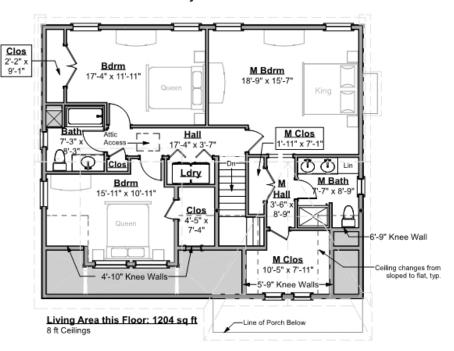

## SWEET LIBERTY - 2<sup>ND</sup> FLOOR 148.124.v7 GL

Some features shown are optional. Your Purchase & Sale Agreement governs, whether items are labeled "optional" in this document or not.

©2009-2022 Art Form Architecture, Inc. Sweet Liberty 148.124.v7 GL

### CLG HT SHOWN 8'-0" CLG HT POSSIBLE 8'-0"

\* Major Change Fee, see website plan page for cost

| F1 LIVING AREA       | 1204 <sup>FT</sup> | F1 BEDROOMS          | 3    | F1 BATHROOMS         | 2    |
|----------------------|--------------------|----------------------|------|----------------------|------|
| Main                 | 1204.00 FT         | Main                 | 3.00 | Main                 | 2.00 |
| Future               | 0.00 <sup>FT</sup> | Future               | 0.00 | Future               | 0.00 |
| 2 <sup>nd</sup> Unit | 0.00 <sup>FT</sup> | 2 <sup>nd</sup> Unit | 0.00 | 2 <sup>nd</sup> Unit | 0.00 |