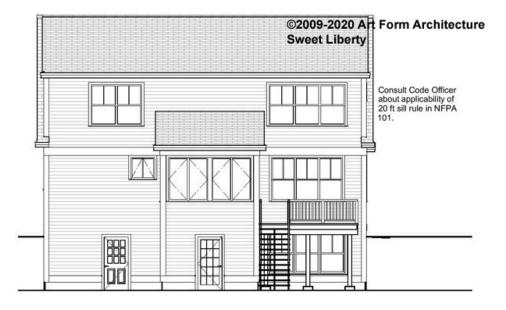

n this document or not.



CLG HT SHOWN 7'-8" CLG HT POSSIBLE 9'-0"

\* Major Change Fee, see website plan page for cost

| F1 LIVING AREA       | 0 <sup>FT</sup> | F1 BEDROOMS          | 0    | F1 BATHROOMS         | 0    |
|----------------------|-----------------|----------------------|------|----------------------|------|
| Main                 | 0.00 FT         | Main                 | 0.00 | Main                 | 0.00 |
| Future               | 0.00 FT         | Future               | 0.00 | Future               | 0.00 |
| 2 <sup>nd</sup> Unit | 0.00 FT         | 2 <sup>nd</sup> Unit | 0.00 | 2 <sup>nd</sup> Unit | 0.00 |



## SWEET LIBERTY - FRONT ELEVATION 148.124.v6 KR





# **SWEET LIBERTY - RIGHT ELEVATION** 148.124.v6 KR





## SWEET LIBERTY - REAR ELEVATION 148.124.v6 KR





## SWEET LIBERTY - LEFT ELEVATION 148.124.v6 KR