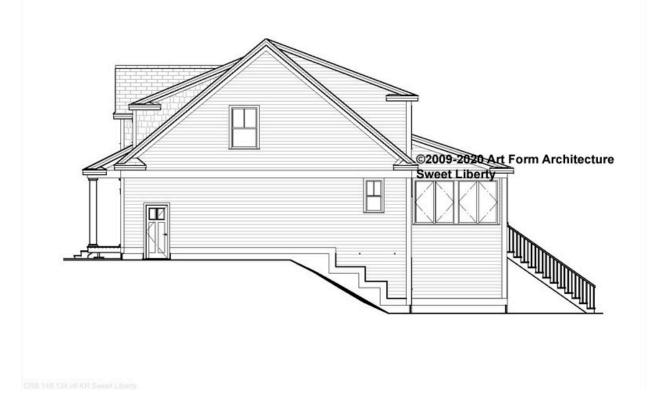

ement governs, whether items are labeled "optional" in this document or not.



CLG HT SHOWN 7'-8" CLG HT POSSIBLE 9'-0"

\* Major Change Fee, see website plan page for cost

| F1 LIVING AREA       | 0 <sup>FT</sup> | F1 BEDROOMS          | 0    | F1 BATHROOMS         | 0    |
|----------------------|-----------------|----------------------|------|----------------------|------|
| Main                 | 0.00 FT         | Main                 | 0.00 | Main                 | 0.00 |
| Future               | 0.00 FT         | Future               | 0.00 | Future               | 0.00 |
| 2 <sup>nd</sup> Unit | 0.00 FT         | 2 <sup>nd</sup> Unit | 0.00 | 2 <sup>nd</sup> Unit | 0.00 |



## SWEET LIBERTY - FRONT ELEVATION 148.124.v6 KR





# **SWEET LIBERTY - RIGHT ELEVATION** 148.124.v6 KR





## SWEET LIBERTY - REAR ELEVATION 148.124.v6 KR





## SWEET LIBERTY - LEFT ELEVATION 148.124.v6 KR