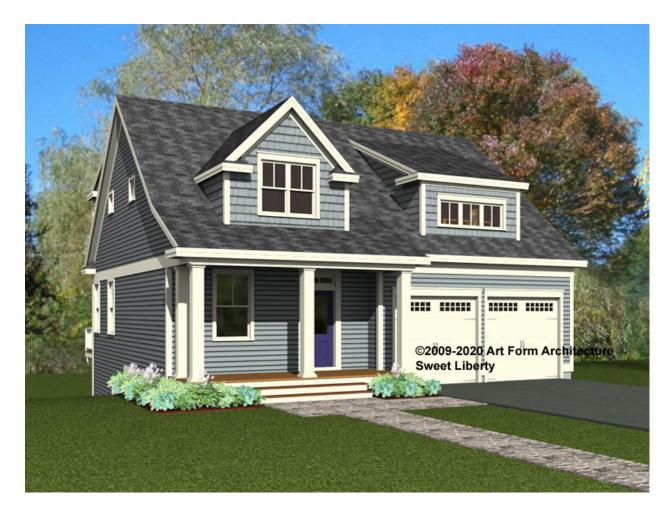

#### SWEET LIBERTY 148.124.v6 KR

In addition to our Terms and Conditions (the "Terms"), please be aware of the following:

Art Form Architecture, LLC ("Artform") requires that our Drawings be built substantially as designed. Artform will not be obligated by or liable for use of this design with markups as part of any builder agreement. While we attempt to accommodate where possible and reasonable, and where the changes do not denigrate our design, any and all changes to Drawings must be approved in writing by Artform. It is recommended that you have your Drawing updated by Artform prior to attaching any Drawing to any builder agreement. Artform shall not be responsible for the misuse of or unauthorized alterations to any of its Drawings.



| W.  | dth | 40  | ΛΛ  | FT |
|-----|-----|-----|-----|----|
| VVI | atn | 4U. | .UU |    |

LIVING AREA 2413 FT BE

Main 2413 FT Ma

Future 0 FT Fu

2<sup>nd</sup> Unit 0 FT 2<sup>nd</sup>

Depth 52.25 FT

| BEDROOMS             | 3 | В |
|----------------------|---|---|
| Main                 | 3 | M |
| Future               | 0 | F |
| 2 <sup>nd</sup> Unit | 0 | 2 |

Height 27.66 FT

| BATHROOMS            | 2.5 |
|----------------------|-----|
| Main                 | 2.5 |
| Future               | 0   |
| 2 <sup>nd</sup> Unit | 0   |

#### SWEET LIBERTY - 1<sup>ST</sup> FLOOR 148.124.v6 KR

Side entry garage will require some structural redesign - a beam to transfer load from that post.

Some features shown are optional. Your Purchase & Sale Agreement governs, whether items are lab