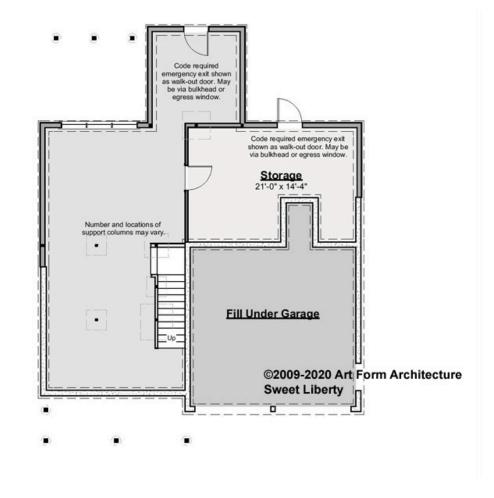

## SWEET LIBERTY - BASEMENT 148.124.v6 KR

Some features shown are optional. Your Purchase & Sale Agreement governs, whether items are labeled "optional" in this document or not.

CLG HT SHOWN 7'-8" CLG HT POSSIBLE 9'-0"

\* Major Change Fee, see website plan page for cost

| F1 LIVING AREA       | 0 <sup>FT</sup> | F1 BEDROOMS          | 0    | F1 BATHROOMS         | 0    |
|----------------------|-----------------|----------------------|------|----------------------|------|
| Main                 | 0.00 FT         | Main                 | 0.00 | Main                 | 0.00 |
| Future               | 0.00 FT         | Future               | 0.00 | Future               | 0.00 |
| 2 <sup>nd</sup> Unit | 0.00 FT         | 2 <sup>nd</sup> Unit | 0.00 | 2 <sup>nd</sup> Unit | 0.00 |