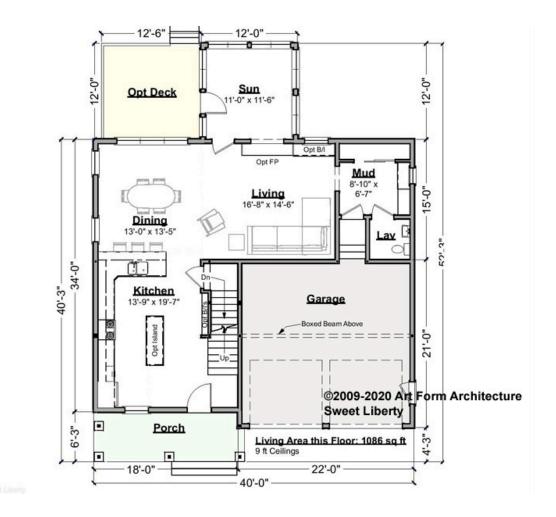

#### SWEET LIBERTY - 1<sup>ST</sup> FLOOR 148.124.v6 KR

Side entry garage will require some structural redesign - a beam to transfer load from that post.

Some features shown are optional. Your Purchase & Sale Agreement governs, whether items are labeled "optional" in this document or not.

CLG HT SHOWN 9'-0" CLG HT POSSIBLE 8'-0"

\* Major Change Fee, see website plan page for cost

| F1 LIVING AREA       | 1086 <sup>FT</sup> | F1 BEDROOMS          | 0    | F1 BATHROOMS         | 0.5  |
|----------------------|--------------------|----------------------|------|----------------------|------|
| Main                 | 1086.00 FT         | Main                 | 0.00 | Main                 | 0.50 |
| Future               | 0.00 FT            | Future               | 0.00 | Future               | 0.00 |
| 2 <sup>nd</sup> Unit | 0.00 FT            | 2 <sup>nd</sup> Unit | 0.00 | 2 <sup>nd</sup> Unit | 0.00 |