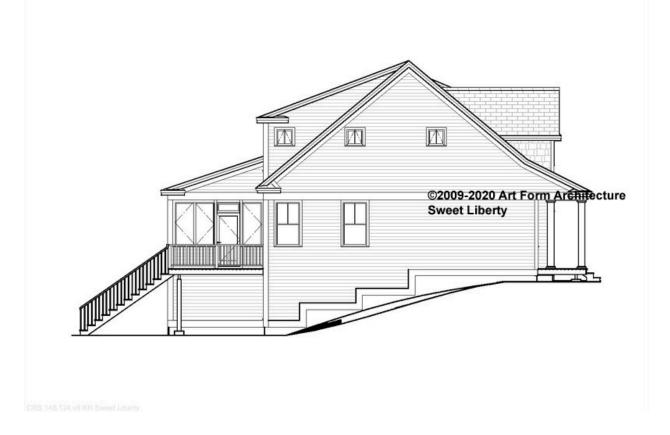

POSSIBLE 9'-0"

\* Major Change Fee, see website plan page for cost

| F1 LIVING AREA       | 0 <sup>FT</sup> | F1 BEDROOMS          | 0    | F1 BATHROOMS         | 0    |
|----------------------|-----------------|----------------------|------|----------------------|------|
| Main                 | 0.00 FT         | Main                 | 0.00 | Main                 | 0.00 |
| Future               | 0.00 FT         | Future               | 0.00 | Future               | 0.00 |
| 2 <sup>nd</sup> Unit | 0.00 FT         | 2 <sup>nd</sup> Unit | 0.00 | 2 <sup>nd</sup> Unit | 0.00 |



## SWEET LIBERTY - FRONT ELEVATION 148.124.v6 KR





# **SWEET LIBERTY - RIGHT ELEVATION** 148.124.v6 KR





## SWEET LIBERTY - REAR ELEVATION 148.124.v6 KR





## SWEET LIBERTY - LEFT ELEVATION 148.124.v6 KR