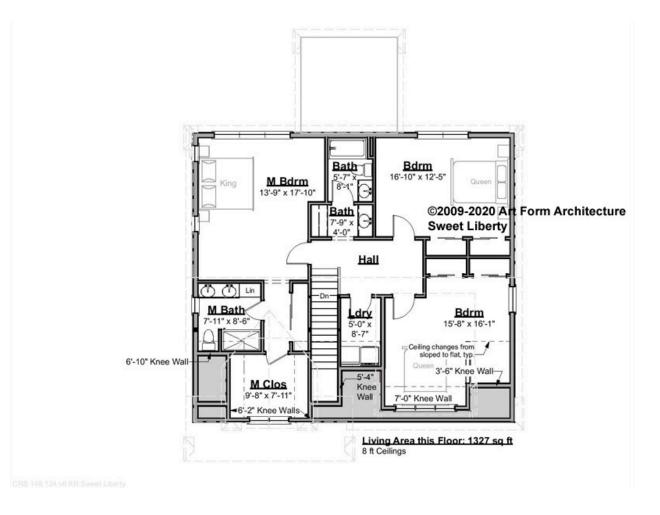

#### SWEET LIBERTY - 2<sup>ND</sup> FLOOR 148.124.v6 KR

Some features shown are optional. Your Purchase & Sale Agreement governs, whether items are labeled "optional" in this document or not.

CLG HT SHOWN 8'-0" CLG HT POSSIBLE 9'-0"

\* Major Change Fee, see website plan page for cost

| F1 LIVING AREA       | 1327 <sup>FT</sup> | F1 BEDROOMS          | 3    | F1 BATHROOMS         | 2    |
|----------------------|--------------------|----------------------|------|----------------------|------|
| Main                 | 1327.00 FT         | Main                 | 3.00 | Main                 | 2.00 |
| Future               | 0.00 <sup>FT</sup> | Future               | 0.00 | Future               | 0.00 |
| 2 <sup>nd</sup> Unit | 0.00 <sup>FT</sup> | 2 <sup>nd</sup> Unit | 0.00 | 2 <sup>nd</sup> Unit | 0.00 |