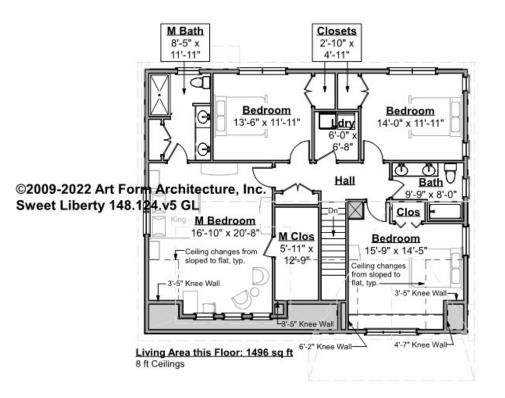

## SWEET LIBERTY - 2<sup>ND</sup> FLOOR 148.124.v5 GL

Some features shown are optional. Your Purchase & Sale Agreement governs, whether items are labeled "optional" in this document or not.

### CLG HT SHOWN 8'-0" CLG HT POSSIBLE 9'-0"

\* Major Change Fee, see website plan page for cost

| F1 LIVING AREA       | 1496 <sup>FT</sup> | F1 BEDROOMS          | 4    | F1 BATHROOMS         | 2    |
|----------------------|--------------------|----------------------|------|----------------------|------|
| Main                 | 1496.00 FT         | Main                 | 4.00 | Main                 | 2.00 |
| Future               | 0.00 <sup>FT</sup> | Future               | 0.00 | Future               | 0.00 |
| 2 <sup>nd</sup> Unit | 0.00 <sup>FT</sup> | 2 <sup>nd</sup> Unit | 0.00 | 2 <sup>nd</sup> Unit | 0.00 |