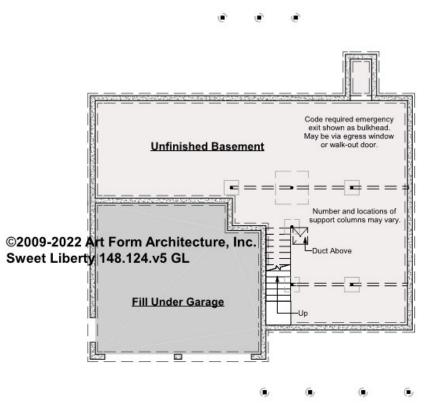

## SWEET LIBERTY - BASEMENT 148.124.v5 GL

Some features shown are optional. Your Purchase & Sale Agreement governs, whether items are labeled "optional" in this document or not.

CLG HT SHOWN 7'-8" CLG HT POSSIBLE 9'-0"

\* Major Change Fee, see website plan page for cost

| F1 LIVING AREA       | 0 <sup>FT</sup>    | F1 BEDROOMS          | 0    | F1 BATHROOMS         | 0    |
|----------------------|--------------------|----------------------|------|----------------------|------|
| Main                 | 0.00 <sup>FT</sup> | Main                 | 0.00 | Main                 | 0.00 |
| Future               | 0.00 <sup>FT</sup> | Future               | 0.00 | Future               | 0.00 |
| 2 <sup>nd</sup> Unit | 0.00 <sup>FT</sup> | 2 <sup>nd</sup> Unit | 0.00 | 2 <sup>nd</sup> Unit | 0.00 |