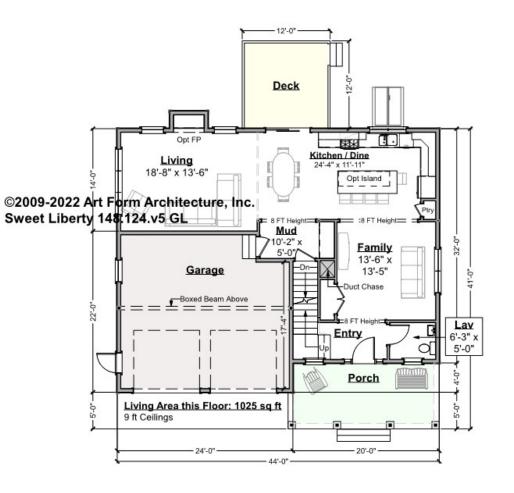

## SWEET LIBERTY - 1<sup>ST</sup> FLOOR 148.124.v5 GL

Some features shown are optional. Your Purchase & Sale Agreement governs, whether items are labeled "optional" in this document or not.

### CLG HT SHOWN 9'-0" CLG HT POSSIBLE 8'-0"

\* Major Change Fee, see website plan page for cost

| F1 LIVING AREA       | 1025 <sup>FT</sup> | F1 BEDROOMS          | 1    | F1 BATHROOMS         | 0.5  |
|----------------------|--------------------|----------------------|------|----------------------|------|
| Main                 | 1025.00 FT         | Main                 | 0.00 | Main                 | 0.50 |
| Future               | 0.00 <sup>FT</sup> | Future               | 1.00 | Future               | 0.00 |
| 2 <sup>nd</sup> Unit | 0.00 <sup>FT</sup> | 2 <sup>nd</sup> Unit | 0.00 | 2 <sup>nd</sup> Unit | 0.00 |