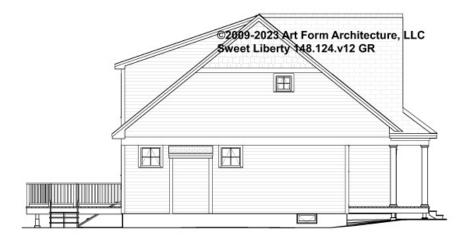

Major Change Fee, see website plan page for cost

| F1 LIVING AREA       | 0 FT               | F1 BEDROOMS          | 0    | F1 BATHROOMS         | 0    |
|----------------------|--------------------|----------------------|------|----------------------|------|
| Main                 | 0.00 <sup>FT</sup> | Main                 | 0.00 | Main                 | 0.00 |
| Future               | 0.00 <sup>FT</sup> | Future               | 0.00 | Future               | 0.00 |
| 2 <sup>nd</sup> Unit | 0.00 <sup>FT</sup> | 2 <sup>nd</sup> Unit | 0.00 | 2 <sup>nd</sup> Unit | 0.00 |



## SWEET LIBERTY - FRONT ELEVATION 148.124.v12 GR





# **SWEET LIBERTY - RIGHT ELEVATION** 148.124.v12 GR





# SWEET LIBERTY - REAR ELEVATION 148.124.v12 GR





## SWEET LIBERTY - LEFT ELEVATION 148.124.v12 GR





#### SWEET LIBERTY - REAR RENDER 148.124.v12 GR