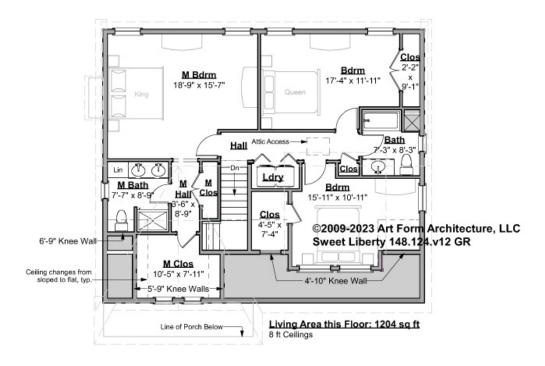

### SWEET LIBERTY - 2<sup>ND</sup> FLOOR 148.124.v12 GR

Some features shown are optional. Your Purchase & Sale Agreement governs, whether items are labeled "optional" in this document or not.

#### CLG HT SHOWN 8'-0" CLG HT POSSIBLE 9'-0"

\* Major Change Fee, see website plan page for cost

| F1 LIVING AREA       | 1204 <sup>FT</sup> | F1 BEDROOMS          | 3    | F1 BATHROOMS         | 2    |
|----------------------|--------------------|----------------------|------|----------------------|------|
| Main                 | 1204.00 FT         | Main                 | 3.00 | Main                 | 2.00 |
| Future               | 0.00 FT            | Future               | 0.00 | Future               | 0.00 |
| 2 <sup>nd</sup> Unit | 0.00 FT            | 2 <sup>nd</sup> Unit | 0.00 | 2 <sup>nd</sup> Unit | 0.00 |