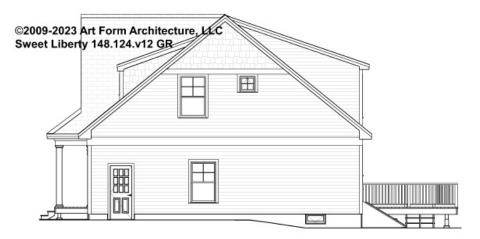

items are labeled "optional" in this document or not.



#### CLG HT SHOWN 7'-8" CLG HT POSSIBLE 9'-0"

\* Major Change Fee, see website plan page for cost

| F1 LIVING AREA       | 0 FT               | F1 BEDROOMS          | 0    | F1 BATHROOMS         | 0    |
|----------------------|--------------------|----------------------|------|----------------------|------|
| Main                 | 0.00 <sup>FT</sup> | Main                 | 0.00 | Main                 | 0.00 |
| Future               | 0.00 <sup>FT</sup> | Future               | 0.00 | Future               | 0.00 |
| 2 <sup>nd</sup> Unit | 0.00 <sup>FT</sup> | 2 <sup>nd</sup> Unit | 0.00 | 2 <sup>nd</sup> Unit | 0.00 |



## SWEET LIBERTY - FRONT ELEVATION 148.124.v12 GR





# **SWEET LIBERTY - RIGHT ELEVATION** 148.124.v12 GR





# SWEET LIBERTY - REAR ELEVATION 148.124.v12 GR





## SWEET LIBERTY - LEFT ELEVATION 148.124.v12 GR





#### SWEET LIBERTY - REAR RENDER 148.124.v12 GR