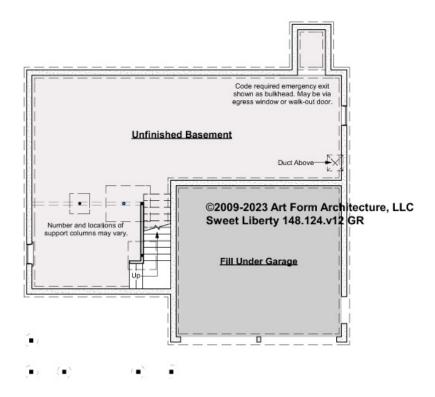

## SWEET LIBERTY - BASEMENT 148.124.v12 GR

Some features shown are optional. Your Purchase & Sale Agreement governs, whether items are labeled "optional" in this document or not.

#### CLG HT SHOWN 7'-8" CLG HT POSSIBLE 9'-0"

\* Major Change Fee, see website plan page for cost

| F1 LIVING AREA       | 0 FT               | F1 BEDROOMS          | 0    | F1 BATHROOMS         | 0    |
|----------------------|--------------------|----------------------|------|----------------------|------|
| Main                 | 0.00 <sup>FT</sup> | Main                 | 0.00 | Main                 | 0.00 |
| Future               | 0.00 <sup>FT</sup> | Future               | 0.00 | Future               | 0.00 |
| 2 <sup>nd</sup> Unit | 0.00 <sup>FT</sup> | 2 <sup>nd</sup> Unit | 0.00 | 2 <sup>nd</sup> Unit | 0.00 |