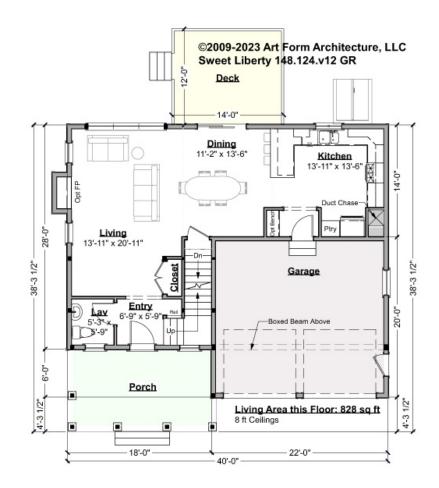

### SWEET LIBERTY - 1<sup>ST</sup> FLOOR 148.124.v12 GR

Some features shown are optional. Your Purchase & Sale Agreement governs, whether items are labeled "optional" in this document or not.

CLG HT SHOWN 8'-0" CLG HT POSSIBLE 8'-0"

\* Major Change Fee, see website plan page for cost

| F1 LIVING AREA       | 828 <sup>FT</sup> | F1 BEDROOMS          | 0    | F1 BATHROOMS         | 0.5  |
|----------------------|-------------------|----------------------|------|----------------------|------|
| Main                 | 828.00 FT         | Main                 | 0.00 | Main                 | 0.50 |
| Future               | 0.00 FT           | Future               | 0.00 | Future               | 0.00 |
| 2 <sup>nd</sup> Unit | 0.00 FT           | 2 <sup>nd</sup> Unit | 0.00 | 2 <sup>nd</sup> Unit | 0.00 |