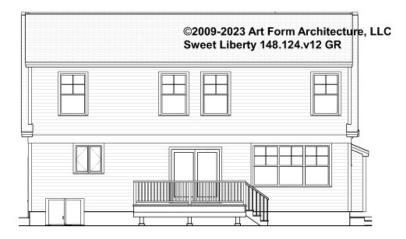

.



#### CLG HT SHOWN 7'-8" CLG HT POSSIBLE 9'-0"

\* Major Change Fee, see website plan page for cost

| F1 LIVING AREA       | 0 FT               | F1 BEDROOMS          | 0    | F1 BATHROOMS         | 0    |
|----------------------|--------------------|----------------------|------|----------------------|------|
| Main                 | 0.00 <sup>FT</sup> | Main                 | 0.00 | Main                 | 0.00 |
| Future               | 0.00 <sup>FT</sup> | Future               | 0.00 | Future               | 0.00 |
| 2 <sup>nd</sup> Unit | 0.00 <sup>FT</sup> | 2 <sup>nd</sup> Unit | 0.00 | 2 <sup>nd</sup> Unit | 0.00 |



## SWEET LIBERTY - FRONT ELEVATION 148.124.v12 GR





# **SWEET LIBERTY - RIGHT ELEVATION** 148.124.v12 GR





# SWEET LIBERTY - REAR ELEVATION 148.124.v12 GR





## SWEET LIBERTY - LEFT ELEVATION 148.124.v12 GR





#### SWEET LIBERTY - REAR RENDER 148.124.v12 GR