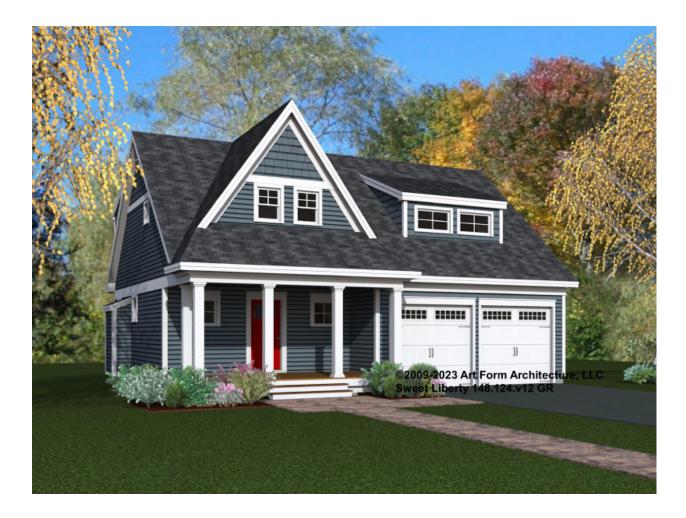

#### SWEET LIBERTY 148.124.v12 GR

In addition to our Terms and Conditions (the "Terms"), please be aware of the following:

Art Form Architecture, LLC ("Artform") requires that our Drawings be built substantially as designed. Artform will not be obligated by or liable for use of this design with markups as part of any builder agreement. While we attempt to accommodate where possible and reasonable, and where the changes do not denigrate our design, any and all changes to Drawings must be approved in writing by Artform. It is recommended that you have your Drawing updated by Artform prior to attaching any Drawing to any builder agreement. Artform shall not be responsible for the misuse of or unauthorized alterations to any of its Drawings.



| Width 40.00 F1       |                    | <b>Depth</b> 38.29 <sup></sup> |   | Height 25.66 <sup></sup> |     |
|----------------------|--------------------|--------------------------------|---|--------------------------|-----|
| LIVING AREA          | 2032 <sup>FT</sup> | BEDROOMS                       | 3 | BATHROOMS                | 2.5 |
| Main                 | 2032 FT            | Main                           | 3 | Main                     | 2.5 |
| Future               | 0 FT               | Future                         | 0 | Future                   | 0   |
| 2 <sup>nd</sup> Unit | 0 FT               | 2 <sup>nd</sup> Unit           | 0 | 2 <sup>nd</sup> Unit     | 0   |



### SWEET LIBERTY - 1<sup>ST</sup> FLOOR 148.124.v12 GR

Some features shown are optional. Your Pur