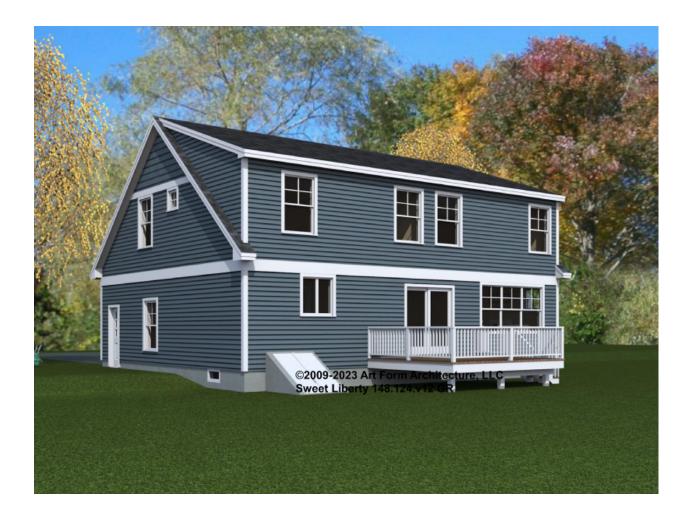

F1 LIVING AREA       | 0 FT               | F1 BEDROOMS          | 0    | F1 BATHROOMS         | 0    |
|----------------------|--------------------|----------------------|------|----------------------|------|
| Main                 | 0.00 <sup>FT</sup> | Main                 | 0.00 | Main                 | 0.00 |
| Future               | 0.00 <sup>FT</sup> | Future               | 0.00 | Future               | 0.00 |
| 2 <sup>nd</sup> Unit | 0.00 <sup>FT</sup> | 2 <sup>nd</sup> Unit | 0.00 | 2 <sup>nd</sup> Unit | 0.00 |



## SWEET LIBERTY - FRONT ELEVATION 148.124.v12 GR





# **SWEET LIBERTY - RIGHT ELEVATION** 148.124.v12 GR





# SWEET LIBERTY - REAR ELEVATION 148.124.v12 GR





## SWEET LIBERTY - LEFT ELEVATION 148.124.v12 GR





#### SWEET LIBERTY - REAR RENDER 148.124.v12 GR