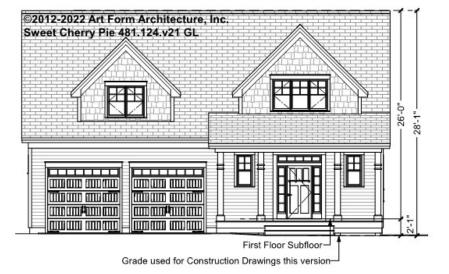

| 2 <sup>nd</sup> Unit |      |



## SWEET CHERRY PIE - BASEMENT 481.124.v21 GL

Some features shown are optional. Your Purchase & Sale Agreement governs, whether items are labeled "optional" in this document or not.



#### CLG HT SHOWN 7'-8" CLG HT POSSIBLE 9'-0"

\* Major Change Fee, see website plan page for cost

| F1 LIVING AREA       | 0 FT | F1 BEDROOMS          | 0 | <b>F1 BATHROOMS</b> 0 |
|----------------------|------|----------------------|---|-----------------------|
| Main                 | FT   | Main                 |   | Main                  |
| Future               | FT   | Future               |   | Future                |
| 2 <sup>nd</sup> Unit | FT   | 2 <sup>nd</sup> Unit |   | 2 <sup>nd</sup> Unit  |



#### SWEET CHERRY PIE - FRONT ELEVATION 481.124.v21 GL

—





### SWEET CHERRY PIE - RIGHT ELEVATION 481.124.v21 GL

\_





### SWEET CHERRY PIE - REAR ELEVATION 481.124.v21 GL

\_





### SWEET CHERRY PIE - LEFT ELEVATION 481.124.v21 GL

\_





## **SWEET CHERRY PIE - REAR RENDER** 481.124.v21 GL