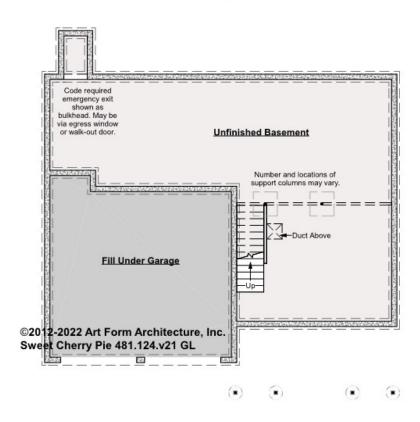

## SWEET CHERRY PIE - BASEMENT 481.124.v21 GL

Some features shown are optional. Your Purchase & Sale Agreement governs, whether items are labeled "optional" in this document or not.

#### CLG HT SHOWN 7'-8" CLG HT POSSIBLE 9'-0"

\* Major Change Fee, see website plan page for cost

| F1 LIVING AREA       | 0 FT | F1 BEDROOMS          | 0 | <b>F1 BATHROOMS</b> 0 |
|----------------------|------|----------------------|---|-----------------------|
| Main                 | FT   | Main                 |   | Main                  |
| Future               | FT   | Future               |   | Future                |
| 2 <sup>nd</sup> Unit | FT   | 2 <sup>nd</sup> Unit |   | 2 <sup>nd</sup> Unit  |