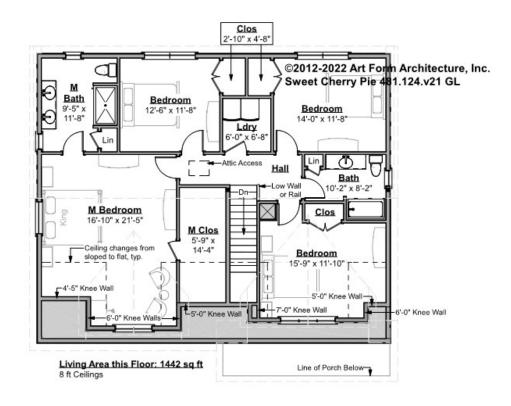

# SWEET CHERRY PIE - 2<sup>ND</sup> FLOOR 481.124.v21 GL

Some features shown are optional. Your Purchase & Sale Agreement governs, whether items are labeled "optional" in this document or not.

#### CLG HT SHOWN 8'-0" CLG HT POSSIBLE 9'-0"

\* Major Change Fee, see website plan page for cost

| F1 LIVING AREA       | 1442 <sup>FT</sup>    | F1 BEDROOMS          | 4    | F1 BATHROOMS         | 2    |
|----------------------|-----------------------|----------------------|------|----------------------|------|
| Main                 | 1442.00 <sup>FT</sup> | Main                 | 4.00 | Main                 | 2.00 |
| Future               | FT                    | Future               |      | Future               |      |
| 2 <sup>nd</sup> Unit | FT                    | 2 <sup>nd</sup> Unit |      | 2 <sup>nd</sup> Unit |      |