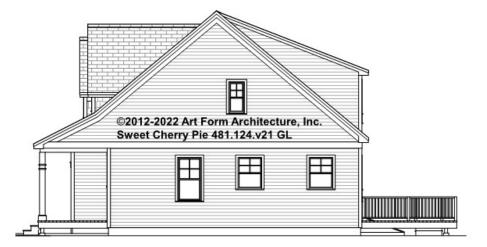

MENT 481.124.v21 GL

Some features shown are optional. Your Purchase & Sale Agreement governs, whether items are labeled "optional" in this document or not.



#### CLG HT SHOWN 7'-8" CLG HT POSSIBLE 9'-0"

\* Major Change Fee, see website plan page for cost

| F1 LIVING AREA       | 0 FT | F1 BEDROOMS          | 0 | <b>F1 BATHROOMS</b> 0 |
|----------------------|------|----------------------|---|-----------------------|
| Main                 | FT   | Main                 |   | Main                  |
| Future               | FT   | Future               |   | Future                |
| 2 <sup>nd</sup> Unit | FT   | 2 <sup>nd</sup> Unit |   | 2 <sup>nd</sup> Unit  |



#### SWEET CHERRY PIE - FRONT ELEVATION 481.124.v21 GL

—





### SWEET CHERRY PIE - RIGHT ELEVATION 481.124.v21 GL

\_





### SWEET CHERRY PIE - REAR ELEVATION 481.124.v21 GL

\_





### SWEET CHERRY PIE - LEFT ELEVATION 481.124.v21 GL

\_





## **SWEET CHERRY PIE - REAR RENDER** 481.124.v21 GL