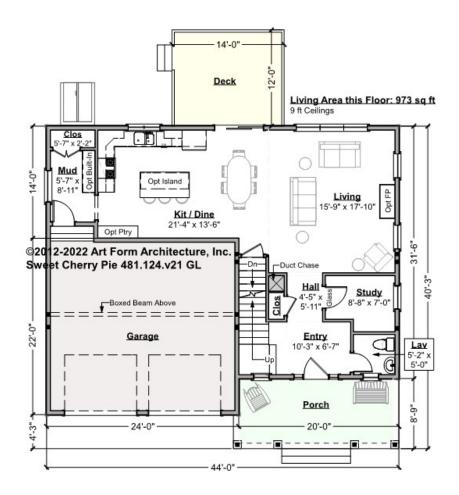

# **SWEET CHERRY PIE - 1<sup>ST</sup> FLOOR** 481.124.v21 GL

Some features shown are optional. Your Purchase & Sale Agreement governs, whether items are labeled "optional" in this document or not.

CLG HT SHOWN 9'-0" CLG HT POSSIBLE 8'-0"

\* Major Change Fee, see website plan page for cost

| F1 LIVING AREA       | 973 <sup>FT</sup>    | F1 BEDROOMS          | 0    | F1 BATHROOMS         | 0.5  |
|----------------------|----------------------|----------------------|------|----------------------|------|
| Main                 | 973.00 <sup>FT</sup> | Main                 |      | Main                 | 0.50 |
| Future               | FT                   | Future               | 0.00 | Future               |      |
| 2 <sup>nd</sup> Unit | FT                   | 2 <sup>nd</sup> Unit |      | 2 <sup>nd</sup> Unit |      |