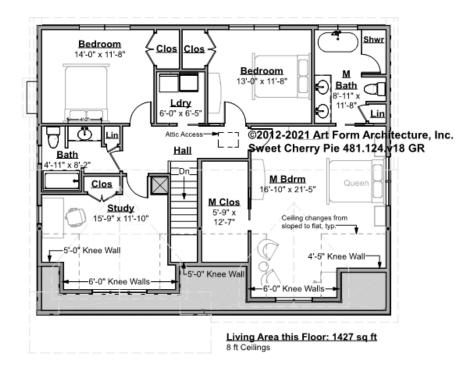

### SWEET CHERRY PIE - 2<sup>ND</sup> FLOOR 481,124,v18 GR

We counted that "Study" as a bedroom now, not future - 'cause it has a closet.

Some features shown are optional. Your Purchase & Sale Agreement governs, whether items are labeled "optional" in this document or not.

#### CLG HT SHOWN 8'-0" CLG HT POSSIBLE 9'-0"

\* Major Change Fee, see website plan page for cost

| F1 LIVING AREA       | 1637 <sup>FT</sup> | F1 BEDROOMS          | 4    | F1 BATHROOMS         | 2    |
|----------------------|--------------------|----------------------|------|----------------------|------|
| Main                 | 1427.00 FT         | Main                 | 4.00 | Main                 | 2.00 |
| Future               | 210.00 FT          | Future               | 0.00 | Future               | 0.00 |
| 2 <sup>nd</sup> Unit | 0.00 <sup>FT</sup> | 2 <sup>nd</sup> Unit | 0.00 | 2 <sup>nd</sup> Unit | 0.00 |