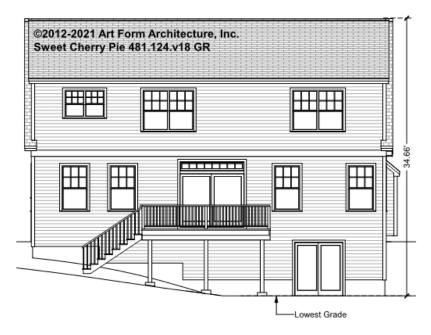

7'-8" CLG HT POSSIBLE 9'-0"

\* Major Change Fee, see website plan page for cost

| F1 LIVING AREA       | 0 <sup>FT</sup>    | F1 BEDROOMS          | 0    | F1 BATHROOMS         | 0    |
|----------------------|--------------------|----------------------|------|----------------------|------|
| Main                 | 0.00 <sup>FT</sup> | Main                 | 0.00 | Main                 | 0.00 |
| Future               | 0.00 <sup>FT</sup> | Future               | 0.00 | Future               | 0.00 |
| 2 <sup>nd</sup> Unit | 0.00 <sup>FT</sup> | 2 <sup>nd</sup> Unit | 0.00 | 2 <sup>nd</sup> Unit | 0.00 |



### SWEET CHERRY PIE - FRONT ELEVATION 481.124.v18 GR

\_





### SWEET CHERRY PIE - RIGHT ELEVATION 481.124.v18 GR

\_





### SWEET CHERRY PIE - REAR ELEVATION 481.124.v18 GR

\_





### SWEET CHERRY PIE - LEFT ELEVATION 481.124.v18 GR

\_