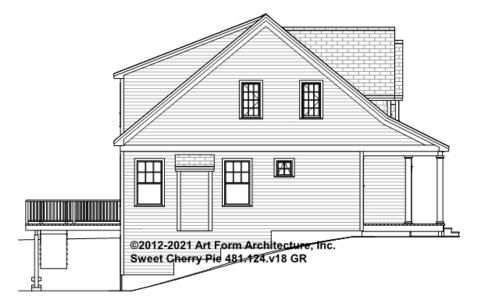

plan page for cost

| F1 LIVING AREA       | 0 <sup>FT</sup>    | F1 BEDROOMS          | 0    | F1 BATHROOMS         | 0    |
|----------------------|--------------------|----------------------|------|----------------------|------|
| Main                 | 0.00 <sup>FT</sup> | Main                 | 0.00 | Main                 | 0.00 |
| Future               | 0.00 <sup>FT</sup> | Future               | 0.00 | Future               | 0.00 |
| 2 <sup>nd</sup> Unit | 0.00 <sup>FT</sup> | 2 <sup>nd</sup> Unit | 0.00 | 2 <sup>nd</sup> Unit | 0.00 |



### SWEET CHERRY PIE - FRONT ELEVATION 481.124.v18 GR

\_





### SWEET CHERRY PIE - RIGHT ELEVATION 481.124.v18 GR

\_





### SWEET CHERRY PIE - REAR ELEVATION 481.124.v18 GR

\_





### SWEET CHERRY PIE - LEFT ELEVATION 481.124.v18 GR

\_