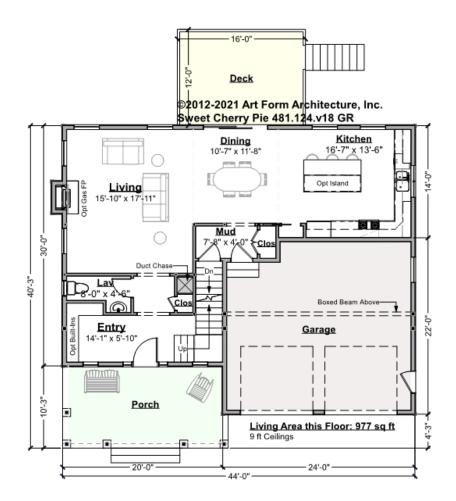

## SWEET CHERRY PIE - 1<sup>ST</sup> FLOOR 481,124,v18 GR

CLG HT SHOWN 9'-0" CLG HT POSSIBLE 8'-0"

<sup>\*</sup> Major Change Fee, see website plan page for cost

| F1 LIVING AREA       | 977 <sup>FT</sup>  | F1 BEDROOMS          | 0    | F1 BATHROOMS         | 0.5  |
|----------------------|--------------------|----------------------|------|----------------------|------|
| Main                 | 977.00 FT          | Main                 | 0.00 | Main                 | 0.50 |
| Future               | 0.00 <sup>FT</sup> | Future               | 0.00 | Future               | 0.00 |
| 2 <sup>nd</sup> Unit | 0.00 <sup>FT</sup> | 2 <sup>nd</sup> Unit | 0.00 | 2 <sup>nd</sup> Unit | 0.00 |