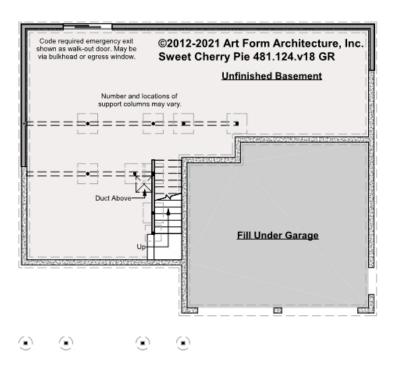

# SWEET CHERRY PIE - BASEMENT 481.124.v18 GR

Some features shown are optional. Your Purchase & Sale Agreement governs, whether items are labeled "optional" in this document or not.

CLG HT SHOWN 7'-8" CLG HT POSSIBLE 9'-0"

\* Major Change Fee, see website plan page for cost

| F1 LIVING AREA       | 0 <sup>FT</sup>    | F1 BEDROOMS          | 0    | F1 BATHROOMS         | 0    |
|----------------------|--------------------|----------------------|------|----------------------|------|
| Main                 | 0.00 <sup>FT</sup> | Main                 | 0.00 | Main                 | 0.00 |
| Future               | 0.00 <sup>FT</sup> | Future               | 0.00 | Future               | 0.00 |
| 2 <sup>nd</sup> Unit | 0.00 <sup>FT</sup> | 2 <sup>nd</sup> Unit | 0.00 | 2 <sup>nd</sup> Unit | 0.00 |