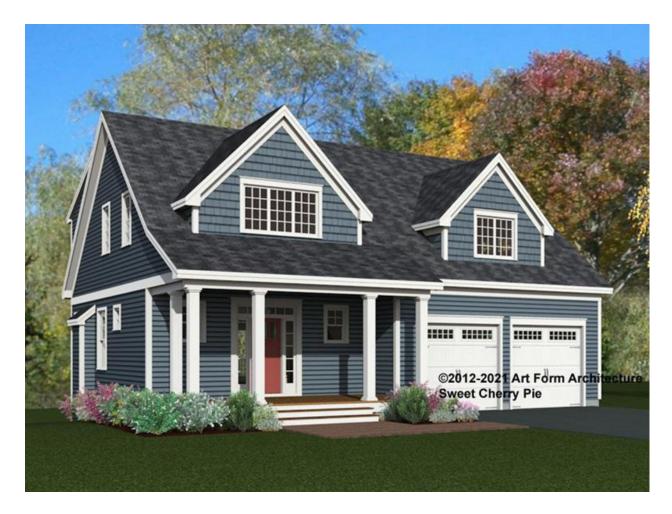

### SWEET CHERRY PIE 481.124.v18 GR

In addition to our Terms and Conditions (the "Terms"), please be aware of the following:

Art Form Architecture, LLC ("Artform") requires that our Drawings be built substantially as designed. Artform will not be obligated by or liable for use of this design with markups as part of any builder agreement. While we attempt to accommodate where possible and reasonable, and where the changes do not denigrate our design, any and all changes to Drawings must be approved in writing by Artform. It is recommended that you have your Drawing updated by Artform prior to attaching any Drawing to any builder agreement. Artform shall not be responsible for the misuse of or unauthorized alterations to any of its Drawings.



Width 44.00 FT

**Depth** 40.30 FT

Height 27.91 FT

| LIVING AREA          | 2614 <sup>FT</sup> | BEDROOMS             |
|----------------------|--------------------|----------------------|
| Main                 | 2404 <sup>FT</sup> | Main                 |
| Future               | 210 <sup>FT</sup>  | Future               |
| 2 <sup>nd</sup> Unit | 0 FT               | 2 <sup>nd</sup> Unit |

| BATHROOMS            | 2.5 |  |  |
|----------------------|-----|--|--|
| Main                 | 2.5 |  |  |
| Future               | 0   |  |  |
| 2 <sup>nd</sup> Unit | 0   |  |  |

0



## SWEET CHERRY PIE - 1<sup>ST</sup> FLOOR 481,124,v18 GR



CLG HT SHOWN 9'-0" CLG HT POSSIBLE 8'-0"

<sup>\*</sup> Major Change Fee, see website plan page for cost

| F1 LIVING AREA       | 977 <sup>FT</sup