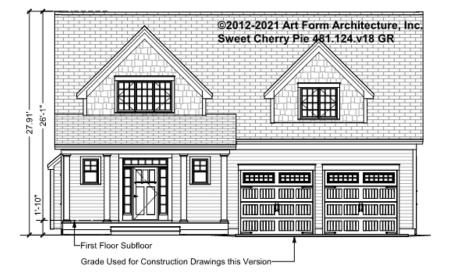

### SWEET CHERRY PIE - FRONT ELEVATION 481.124.v18 GR

\_

Width 44.00 FT

**Depth** 40.30 FT

Height 27.91 FT

| LIVING AREA          | 2614 <sup>FT</sup> | BEDROOMS             |
|----------------------|--------------------|----------------------|
| Main                 | 2404 <sup>FT</sup> | Main                 |
| Future               | 210 <sup>FT</sup>  | Future               |
| 2 <sup>nd</sup> Unit | 0 FT               | 2 <sup>nd</sup> Unit |