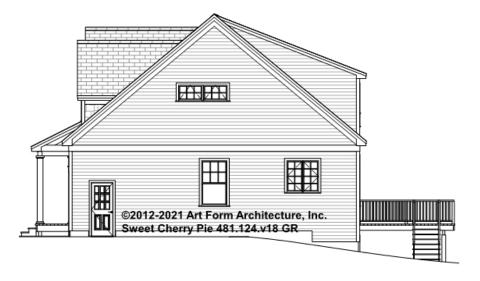

re labeled "optional" in this document or not.



CLG HT SHOWN 7'-8" CLG HT POSSIBLE 9'-0"

\* Major Change Fee, see website plan page for cost

| F1 LIVING AREA       | 0 <sup>FT</sup>    | F1 BEDROOMS          | 0    | F1 BATHROOMS         | 0    |
|----------------------|--------------------|----------------------|------|----------------------|------|
| Main                 | 0.00 <sup>FT</sup> | Main                 | 0.00 | Main                 | 0.00 |
| Future               | 0.00 <sup>FT</sup> | Future               | 0.00 | Future               | 0.00 |
| 2 <sup>nd</sup> Unit | 0.00 <sup>FT</sup> | 2 <sup>nd</sup> Unit | 0.00 | 2 <sup>nd</sup> Unit | 0.00 |



### SWEET CHERRY PIE - FRONT ELEVATION 481.124.v18 GR

\_





### SWEET CHERRY PIE - RIGHT ELEVATION 481.124.v18 GR

\_





### SWEET CHERRY PIE - REAR ELEVATION 481.124.v18 GR

\_





### SWEET CHERRY PIE - LEFT ELEVATION 481.124.v18 GR

\_