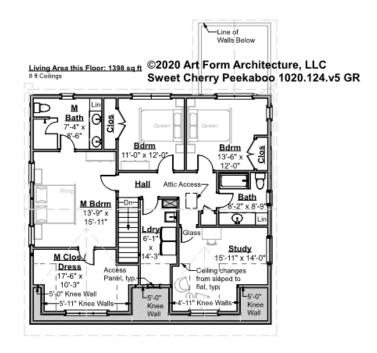

# SWEET CHERRY PEEKABOO - 2<sup>ND</sup> FLOOR 1020.124.v5 GR

Most buyers of this plan would use the Study space as a Bedroom, which is why this plan is listed as a (4) Bedroom House. If you do intend to use this space as a Bedroom, we can add in the Closet for you at no additional charge.

Some features shown are optional. Your Purchase & Sale Agreement governs, whether items are labeled "optional" in this document or not.

#### CLG HT SHOWN 8'-0" CLG HT POSSIBLE 9'-0"

\* Major Change Fee, see website plan page for cost

| F1 LIVING AREA       | 1398 <sup>FT</sup>    | F1 BEDROOMS          | 4    | F1 BATHROOMS         | 2    |
|----------------------|-----------------------|----------------------|------|----------------------|------|
| Main                 | 1398.00 <sup>FT</sup> | Main                 | 4.00 | Main                 | 2.00 |
| Future               | FT                    | Future               |      | Future               |      |
| 2 <sup>nd</sup> Unit | FT                    | 2 <sup>nd</sup> Unit |      | 2 <sup>nd</sup> Unit |      |