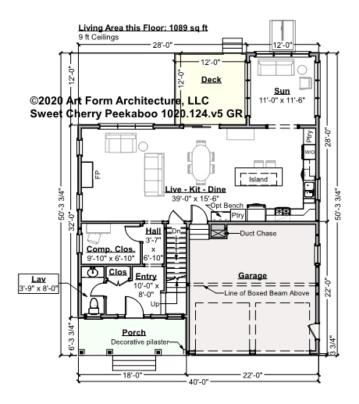

## SWEET CHERRY PEEKABOO - 1<sup>ST</sup> FLOOR 1020.124.v5 GR

Some features shown are optional. Your Purchase & Sale Agreement governs, whether items are labeled "optional" in this document or not.

#### CLG HT SHOWN 9'-0" CLG HT POSSIBLE 8'-0"

\* Major Change Fee, see website plan page for cost

| F1 LIVING AREA       | 1089 <sup>FT</sup> | F1 BEDROOMS          | 0 | F1 BATHROOMS         | 0.5  |
|----------------------|--------------------|----------------------|---|----------------------|------|
| Main                 | 1089.00 FT         | Main                 |   | Main                 | 0.50 |
| Future               | FT                 | Future               |   | Future               |      |
| 2 <sup>nd</sup> Unit | FT                 | 2 <sup>nd</sup> Unit |   | 2 <sup>nd</sup> Unit |      |