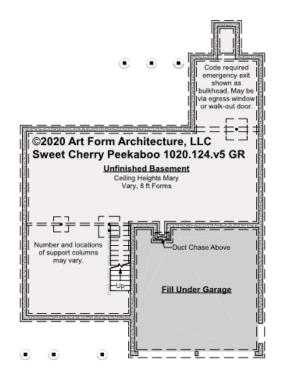

## SWEET CHERRY PEEKABOO -BASEMENT 1020.124.v5 GR

Some features shown are optional. Your Purchase & Sale Agreement governs, whether items are labeled "optional" in this document or not.

CLG HT SHOWN 7'-8" CLG HT POSSIBLE 10' & Up

\* Major Change Fee, see website plan page for cost

| F1 LIVING AREA       | 0 FT | F1 BEDROOMS          | 0 | F1 BATHROOMS         | 0 |
|----------------------|------|----------------------|---|----------------------|---|
| Main                 | FT   | Main                 |   | Main                 |   |
| Future               | FT   | Future               |   | Future               |   |
| 2 <sup>nd</sup> Unit | FT   | 2 <sup>nd</sup> Unit |   | 2 <sup>nd</sup> Unit |   |