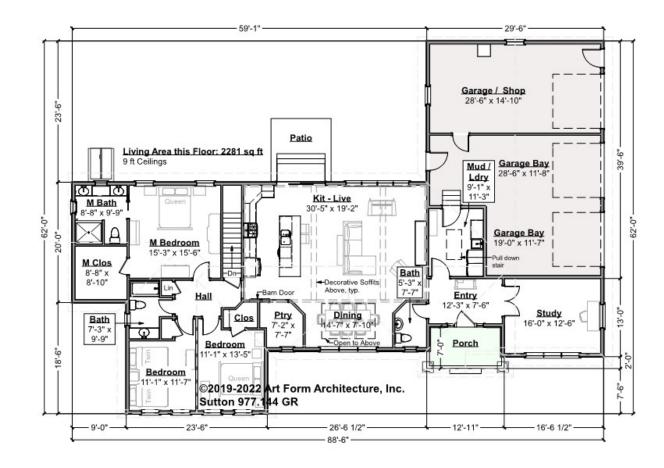

### **SUTTON -** 1<sup>ST</sup> **FLOOR** 977.144

Some features shown are optional. Your Purchase & Sale Agreement governs, whether items are labeled "optional" in this document or not.

### CLG HT SHOWN 9'-0" CLG HT POSSIBLE 8'-0"

\* Major Change Fee, see website plan page for cost

| F1 LIVING AREA       | 2281 FT    | F1 BEDROOMS          | 4    | F1 BATHROOMS         | 2.5  |
|----------------------|------------|----------------------|------|----------------------|------|
| Main                 | 2281.00 FT | Main                 | 3.00 | Main                 | 2.50 |
| Future               | FT         | Future               | 1.00 | Future               |      |
| 2 <sup>nd</sup> Unit | FT         | 2 <sup>nd</sup> Unit |      | 2 <sup>nd</sup> Unit |      |