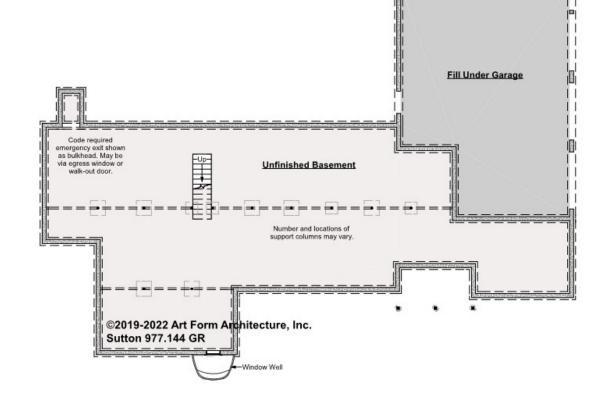

### SUTTON - BASEMENT 977.144

—

Some features shown are optional. Your Purchase & Sale Agreement governs, whether items are labeled "optional" in this document or not.

### CLG HT SHOWN 7'-8" CLG HT POSSIBLE 9'-0"

\* Major Change Fee, see website plan page for cost

| F1 LIVING AREA       | 0 <sup>FT</sup> | F1 BEDROOMS          | 0 | F1 BATHROOMS         | 0 |
|----------------------|-----------------|----------------------|---|----------------------|---|
| Main                 | FT              | Main                 |   | Main                 |   |
| Future               | FT              | Future               |   | Future               |   |
| 2 <sup>nd</sup> Unit | FT              | 2 <sup>nd</sup> Unit |   | 2 <sup>nd</sup> Unit |   |