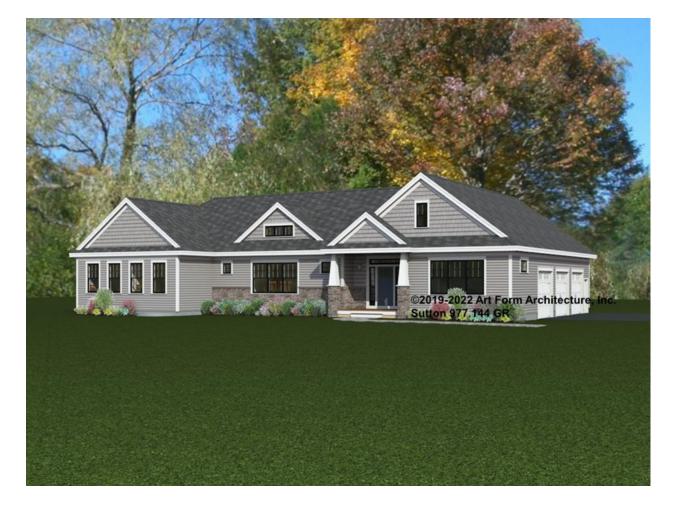

| <b>Width</b> 88.50 <sup>FT</sup> |                    | <b>Depth</b> 62.00 <sup>FT</sup> |   | Height 23.58 <sup>FT</sup> |     |
|----------------------------------|--------------------|----------------------------------|---|----------------------------|-----|
| LIVING AREA                      | 2281 <sup>FT</sup> | BEDROOMS                         | 4 | BATHROOMS                  | 2.5 |
| Main                             | 2281 FT            | Main                             | 3 | Main                       | 2.5 |
| Future                           | 0 <sup>FT</sup>    | Future                           | 1 | Future                     | 0   |
| 2 <sup>nd</sup> Unit             | 0 <sup>ft</sup>    | 2 <sup>nd</sup> Unit             | 0 | 2 <sup>nd</sup> Unit       | 0   |