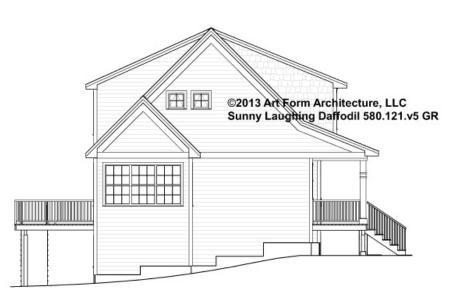

## SUNNY LAUGHING DAFFODIL - LEFT ELEVATION 580.121.v5 GR

\_\_\_\_

Some features shown are optional. Your Purchase & Sale Agreement governs, whether items are labeled "optional" in this document or not.