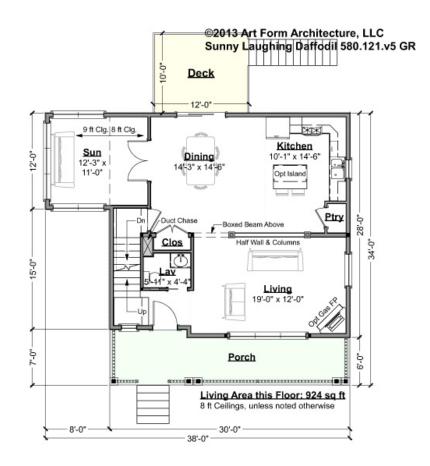

# SUNNY LAUGHING DAFFODIL - 1<sup>ST</sup> FLOOR 580.121.v5 GR

\_\_\_\_

Some features shown are optional. Your Purchase & Sale Agreement governs, whether items are labeled "optional" in this document or not.

### CLG HT SHOWN 8'-0" CLG HT POSSIBLE 8'-0"

\* Major Change Fee, see website plan page for cost

| F1 LIVING AREA       | 924 <sup>FT</sup> | F1 BEDROOMS          | 0 | F1 BATHROOMS         | 0.5  |
|----------------------|-------------------|----------------------|---|----------------------|------|
| Main                 | 924.00 FT         | Main                 |   | Main                 | 0.50 |
| Future               | FT                | Future               |   | Future               |      |
| 2 <sup>nd</sup> Unit | FT                | 2 <sup>nd</sup> Unit |   | 2 <sup>nd</sup> Unit |      |