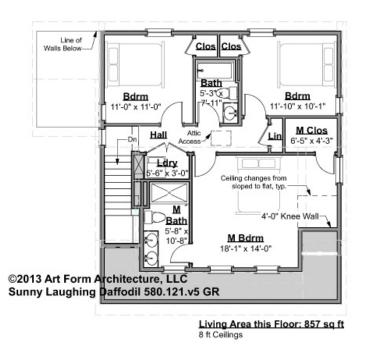

# SUNNY LAUGHING DAFFODIL - 2<sup>ND</sup> FLOOR 580.121.v5 GR

\_\_\_\_

Some features shown are optional. Your Purchase & Sale Agreement governs, whether items are labeled "optional" in this document or not.

### CLG HT SHOWN 8'-0" CLG HT POSSIBLE 9'-0"

\* Major Change Fee, see website plan page for cost

| F1 LIVING AREA       | 857 <sup>FT</sup>    | F1 BEDROOMS          | 3    | F1 BATHROOMS         | 2    |
|----------------------|----------------------|----------------------|------|----------------------|------|
| Main                 | 857.00 <sup>FT</sup> | Main                 | 3.00 | Main                 | 2.00 |
| Future               | FT                   | Future               |      | Future               |      |
| 2 <sup>nd</sup> Unit | FT                   | 2 <sup>nd</sup> Unit |      | 2 <sup>nd</sup> Unit |      |