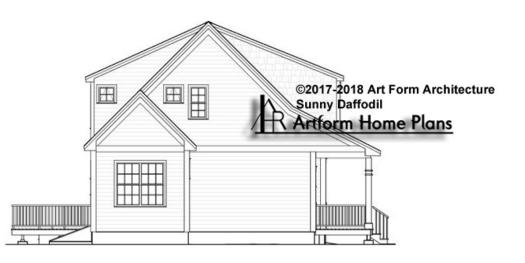

# SUNNY DAFFODIL - LEFT ELEVATION 933.120 GR

\_

Some features shown are optional. Your Purchase & Sale Agreement governs, whether items are labeled "optional" in this document or not.

CRS 933.120 Sunny Daffedil

## © 2017 Art Form Architecture, LLC. ALL RIGHTS RESERVED.