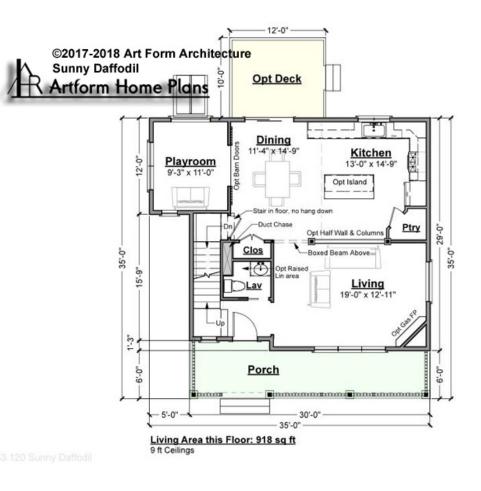

# SUNNY DAFFODIL - 1<sup>ST</sup> FLOOR 933.120 GR

Some features shown are optional. Your Purchase & Sale Agreement governs, whether items are labeled "optional" in this document or not.

CLG HT SHOWN 9'-0" CLG HT POSSIBLE 8'-0"

\* Major Change Fee, see website plan page for cost

| F1 LIVING AREA       | 918 <sup>FT</sup>  | F1 BEDROOMS          | 1    | F1 BATHROOMS         | 0.5  |
|----------------------|--------------------|----------------------|------|----------------------|------|
| Main                 | 918.00 FT          | Main                 | 0.00 | Main                 | 0.50 |
| Future               | 0.00 <sup>FT</sup> | Future               | 1.00 | Future               | 0.00 |
| 2 <sup>nd</sup> Unit | 0.00 <sup>FT</sup> | 2 <sup>nd</sup> Unit | 0.00 | 2 <sup>nd</sup> Unit | 0.00 |