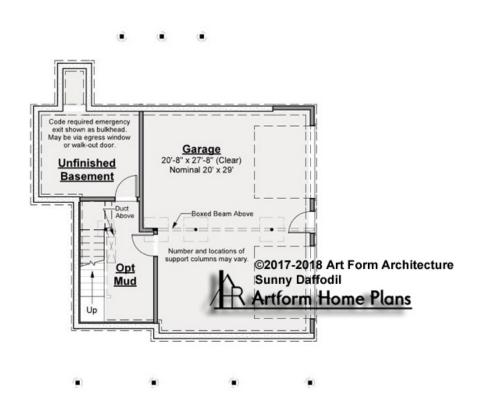

# SUNNY DAFFODIL - BASEMENT 933.120 GR

—

Some features shown are optional. Your Purchase & Sale Agreement governs, whether items are labeled "optional" in this document or not.

CRS 933.120 Sunny Daffodil

## CLG HT SHOWN 7'-8" CLG HT POSSIBLE 7'-8"

# \* Major Change Fee, see website plan page for cost

| F1 LIVING AREA       | 0 <sup>FT</sup>    | F1 BEDROOMS          | 0    | F1 BATHROOMS         | 0    |
|----------------------|--------------------|----------------------|------|----------------------|------|
| Main                 | 0.00 <sup>FT</sup> | Main                 | 0.00 | Main                 | 0.00 |
| Future               | 0.00 <sup>FT</sup> | Future               | 0.00 | Future               | 0.00 |
| 2 <sup>nd</sup> Unit | 0.00 <sup>FT</sup> | 2 <sup>nd</sup> Unit | 0.00 | 2 <sup>nd</sup> Unit | 0.00 |