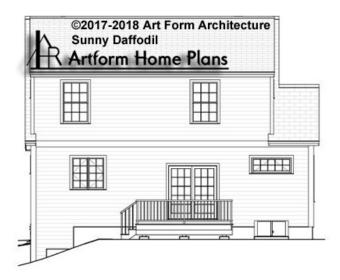

# SUNNY DAFFODIL - REAR ELEVATION 933.120 GR

\_

Some features shown are optional. Your Purchase & Sale Agreement governs, whether items are labeled "optional" in this document or not.

CRS 933.120 Sunny Daffedil

Use of this document is governed by our Terms and Conditions, found on our website: https://www.artform.us/terms-conditions/

## © 2017 Art Form Architecture, LLC. ALL RIGHTS RESERVED.