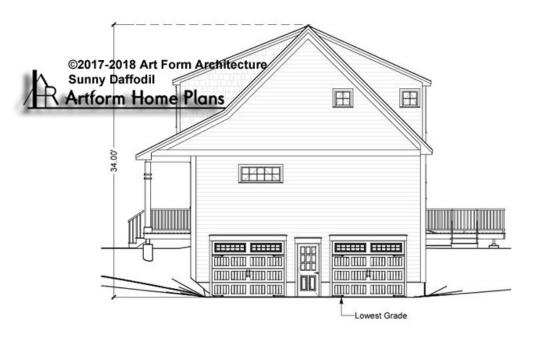

# SUNNY DAFFODIL - RIGHT ELEVATION 933.120 GR

Some features shown are optional. Your Purchase & Sale Agreement governs, whether items are labeled "optional" in this document or not.

CRS 933.120 Sunny Daffodil

Use of this document is governed by our Terms and Conditions, found on our website: https://www.artform.us/terms-conditions/

## © 2017 Art Form Architecture, LLC. ALL RIGHTS RESERVED.