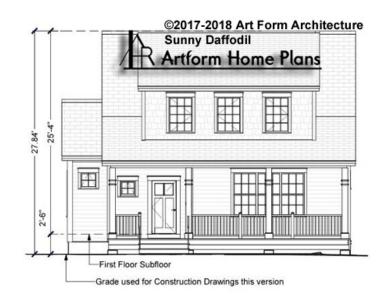

# SUNNY DAFFODIL - FRONT ELEVATION 933.120 GR

\_\_\_\_

Some features shown are optional. Your Purchase & Sale Agreement governs, whether items are labeled "optional" in this document or not.

CRS 933 120 Sunny Daffodil

## © 2017 Art Form Architecture, LLC. ALL RIGHTS RESERVED.