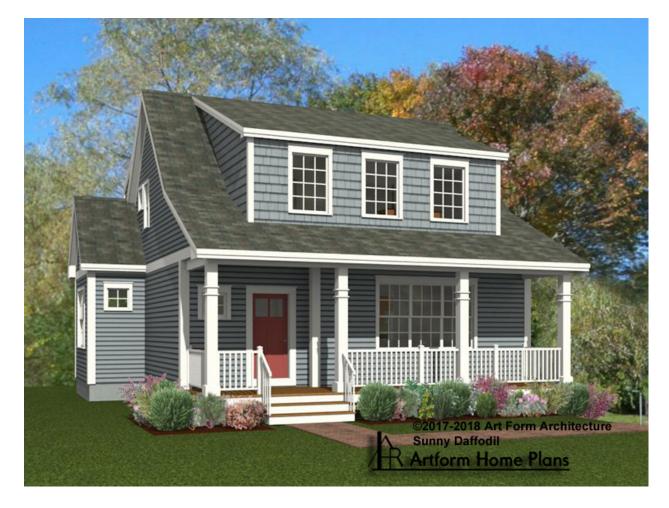

# SUNNY DAFFODIL - FRONT ELEVATION 933.120 GR

\_\_\_\_

Some features shown are optional. Your Purchase & Sale Agreement governs, whether items are labeled "optional" in this document or not.

CRS 933 120 Sunny Daffodil

## © 2017 Art Form Architecture, LLC. ALL RIGHTS RESERVED.