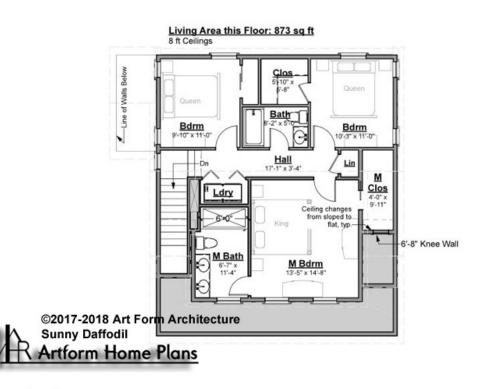

# SUNNY DAFFODIL - 2<sup>ND</sup> FLOOR 933.120 GR

\_

Some features shown are optional. Your Purchase & Sale Agreement governs, whether items are labeled "optional" in this document or not.

CRS 933 120 Sunny Daffedil

# CLG HT SHOWN 8'-0" CLG HT POSSIBLE 8'-0"

# \* Major Change Fee, see website plan page for cost

| F1 LIVING AREA       | 873 <sup>FT</sup>    | F1 BEDROOMS          | 3    | F1 BATHROOMS         | 2    |
|----------------------|----------------------|----------------------|------|----------------------|------|
| Main                 | 873.00 <sup>FT</sup> | Main                 | 3.00 | Main                 | 2.00 |
| Future               | 0.00 <sup>FT</sup>   | Future               | 0.00 | Future               | 0.00 |
| 2 <sup>nd</sup> Unit | 0.00 <sup>FT</sup>   | 2 <sup>nd</sup> Unit | 0.00 | 2 <sup>nd</sup> Unit | 0.00 |