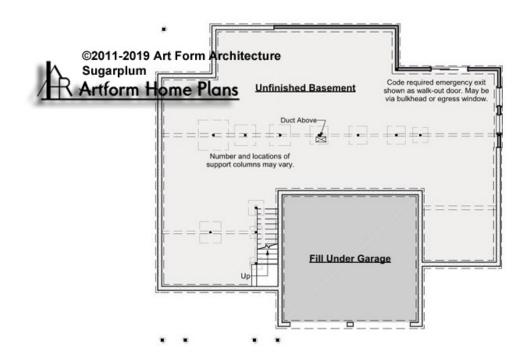

### SUGARPLUM - BASEMENT 399.124.v7 KL

Some features shown are optional. Your Purchase & Sale Agreement governs, whether items are labeled "optional" in this document or not.

CRS 399.124.v7 KL Sugarplum

#### CLG HT SHOWN 7'-8" CLG HT POSSIBLE 9'-0"

\* Major Change Fee, see website plan page for cost

| F1 LIVING AREA       | 0 FT               | F1 BEDROOMS          | 0    | F1 BATHROOMS         | 0    |
|----------------------|--------------------|----------------------|------|----------------------|------|
| Main                 | 0.00 <sup>FT</sup> | Main                 | 0.00 | Main                 | 0.00 |
| Future               | 0.00 <sup>FT</sup> | Future               | 0.00 | Future               | 0.00 |
| 2 <sup>nd</sup> Unit | 0.00 <sup>FT</sup> | 2 <sup>nd</sup> Unit | 0.00 | 2 <sup>nd</sup> Unit | 0.00 |