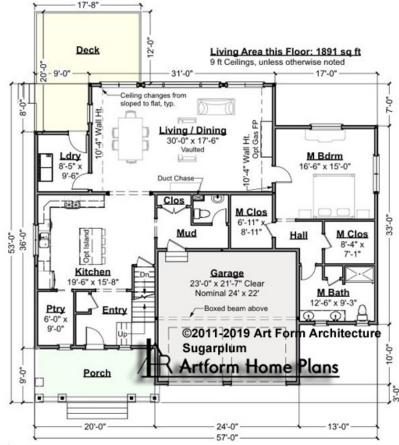

### SUGARPLUM - 1<sup>ST</sup> FLOOR 399.124.v7 KL

Some features shown are optional. Your Purchase & Sale Agreement governs, whether items are labeled "optional" in this document or not.

RS 399.124.v7 KL Sugarplum

#### CLG HT SHOWN 9'-0" CLG HT POSSIBLE 8'-0"

\* Major Change Fee, see website plan page for cost

| F1 LIVING AREA       | 1891 <sup>FT</sup>    | F1 BEDROOMS          | 1    | F1 BATHROOMS         | 1.5  |
|----------------------|-----------------------|----------------------|------|----------------------|------|
| Main                 | 1891.00 <sup>FT</sup> | Main                 | 1.00 | Main                 | 1.50 |
| Future               | 0.00 FT               | Future               | 0.00 | Future               | 0.00 |
| 2 <sup>nd</sup> Unit | 0.00 FT               | 2 <sup>nd</sup> Unit | 0.00 | 2 <sup>nd</sup> Unit | 0.00 |