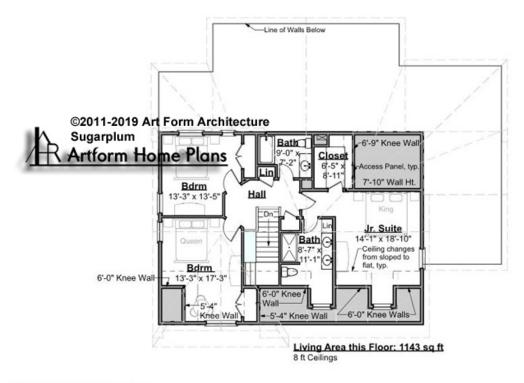

### SUGARPLUM - 2<sup>ND</sup> FLOOR 399.124.v7 KL

Some features shown are optional. Your Purchase & Sale Agreement governs, whether items are labeled "optional" in this document or not.

CRS 399.124.v7 KL Sugarplum

#### CLG HT SHOWN 8'-0" CLG HT POSSIBLE 8'-0"

\* Major Change Fee, see website plan page for cost

| F1 LIVING AREA       | 1143 <sup>FT</sup> | F1 BEDROOMS          | 3    | F1 BATHROOMS         | 2    |
|----------------------|--------------------|----------------------|------|----------------------|------|
| Main                 | 1143.00 FT         | Main                 | 3.00 | Main                 | 2.00 |
| Future               | 0.00 <sup>FT</sup> | Future               | 0.00 | Future               | 0.00 |
| 2 <sup>nd</sup> Unit | 0.00 FT            | 2 <sup>nd</sup> Unit | 0.00 | 2 <sup>nd</sup> Unit | 0.00 |