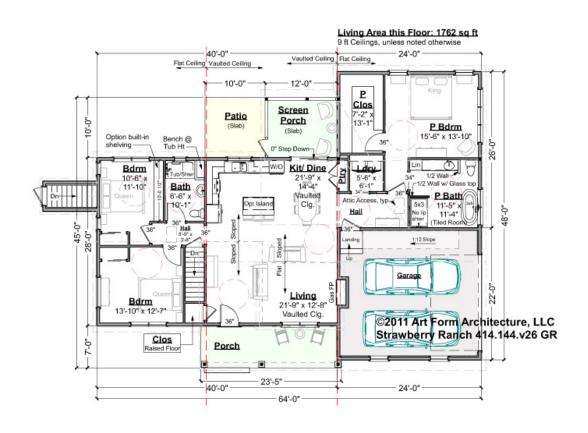

## STRAWBERRY RANCH - 1<sup>ST</sup> FLOOR 414.144.v26 GR

—

Some features shown are optional. Your Purchase & Sale Agreement governs, whether items are labeled "optional" in this document or not.

#### CLG HT SHOWN 9'-0" CLG HT POSSIBLE 8'-0"

\* Major Change Fee, see website plan page for cost

| F1 LIVING AREA       | 1762 <sup>FT</sup> | F1 BEDROOMS          | 3    | F1 BATHROOMS         | 2    |
|----------------------|--------------------|----------------------|------|----------------------|------|
| Main                 | 1762.00 FT         | Main                 | 3.00 | Main                 | 2.00 |
| Future               | FT                 | Future               |      | Future               |      |
| 2 <sup>nd</sup> Unit | FT                 | 2 <sup>nd</sup> Unit |      | 2 <sup>nd</sup> Unit |      |