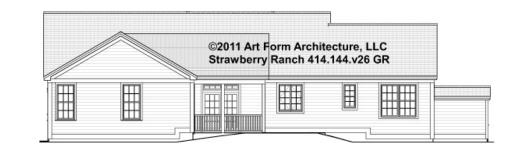

### STRAWBERRY RANCH - REAR & LEFT ELEVATIONS 414.144.v26 GR

\_\_\_\_

Some features shown are optional. Your Purchase & Sale Agreement governs, whether items are labeled "optional" in this document or not.

You may not build this Design without purchasing a License to Build (as defined in our Terms). Unauthorized changes are not permitted and violate copyright laws, which provide substantial penalties for infringement.