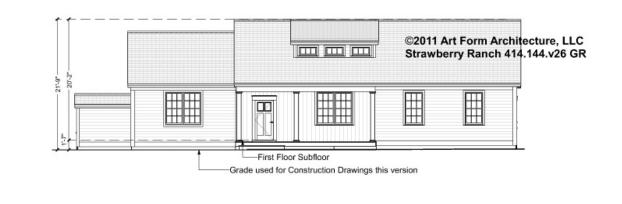

### STRAWBERRY RANCH - FRONT & RIGHT ELEVATIONS 414.144.v26 GR

Some features shown are optional. Your Purchase & Sale Agreement governs, whether items are labeled "optional" in this document or not.

You may not build this Design without purchasing a License to Build (as defined in our Terms). Unauthorized changes are not permitted and violate copyright laws, which provide substantial penalties for infringement.

You may not build this Design without purchasing a License to Build (as defined in our Terms). Unauthorized changes are not permitted and violate copyright laws, which provide substantial penalties for infringement.