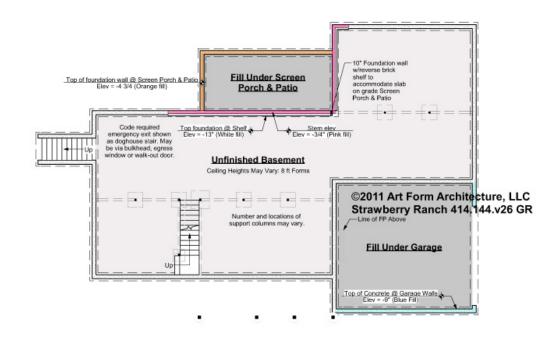

### STRAWBERRY RANCH - BASEMENT 414.144.v26 GR

—

Some features shown are optional. Your Purchase & Sale Agreement governs, whether items are labeled "optional" in this document or not.

CLG HT SHOWN 7'-8" CLG HT POSSIBLE 9'-0"

\* Major Change Fee, see website plan page for cost

| F1 LIVING AREA       | 0 <sup>FT</sup> | F1 BEDROOMS          | 0 | F1 BATHROOMS         | 0 |
|----------------------|-----------------|----------------------|---|----------------------|---|
| Main                 | FT              | Main                 |   | Main                 |   |
| Future               | FT              | Future               |   | Future               |   |
| 2 <sup>nd</sup> Unit | FT              | 2 <sup>nd</sup> Unit |   | 2 <sup>nd</sup> Unit |   |