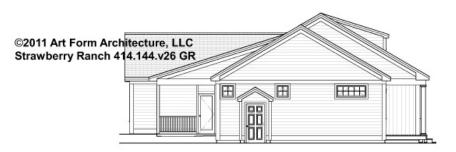

### STRAWBERRY RANCH - REAR & LEFT ELEVATIONS 414.144.v26 GR

\_\_\_\_

Some features shown are optional. Your Purchase & Sale Agreement governs, whether items are labeled "optional" in this document or not.

You may not build this Design without purchasing a License to Build (as defined in our Terms). Unauthorized changes are not permitted and violate copyright laws, which provide substantial penalties for infringement.