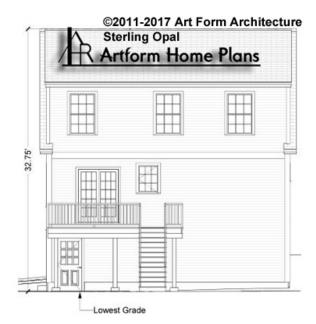

r not.



#### CLG HT SHOWN 7'-8" CLG HT POSSIBLE 7'-8"

\* Major Change Fee, see website plan page for cost

| F1 LIVING AREA       | 0 FT               | F1 BEDROOMS          | 0    | F1 BATHROOMS         | 0    |
|----------------------|--------------------|----------------------|------|----------------------|------|
| Main                 | 0.00 <sup>FT</sup> | Main                 | 0.00 | Main                 | 0.00 |
| Future               | 0.00 <sup>FT</sup> | Future               | 0.00 | Future               | 0.00 |
| 2 <sup>nd</sup> Unit | 0.00 <sup>FT</sup> | 2 <sup>nd</sup> Unit | 0.00 | 2 <sup>nd</sup> Unit | 0.00 |



# STERLING OPAL - FRONT ELEVATION 409.120.v3 SL





### STERLING OPAL - RIGHT ELEVATION 409.120.v3 SL





## STERLING OPAL - REAR ELEVATION 409.120.v3 SL





### STERLING OPAL - LEFT ELEVATION 409.120.v3 SL