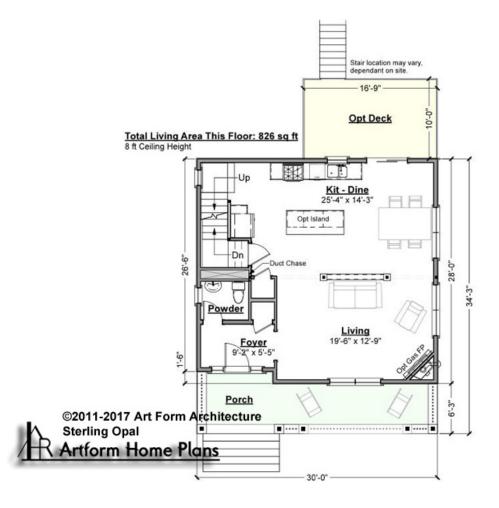

### STERLING OPAL - 1<sup>ST</sup> FLOOR 409.120.v3 SL

Some features shown are optional. Your Purchase & Sale Agreement governs, whether items are labeled "optional" in this document or not.

CLG HT SHOWN 8'-0" CLG HT POSSIBLE 8'-0"

\* Major Change Fee, see website plan page for cost

| F1 LIVING AREA       | 826 <sup>FT</sup>  | F1 BEDROOMS          | 0    | F1 BATHROOMS         | 0.5  |
|----------------------|--------------------|----------------------|------|----------------------|------|
| Main                 | 826.00 FT          | Main                 | 0.00 | Main                 | 0.50 |
| Future               | 0.00 <sup>FT</sup> | Future               | 0.00 | Future               | 0.00 |
| 2 <sup>nd</sup> Unit | 0.00 FT            | 2 <sup>nd</sup> Unit | 0.00 | 2 <sup>nd</sup> Unit | 0.00 |