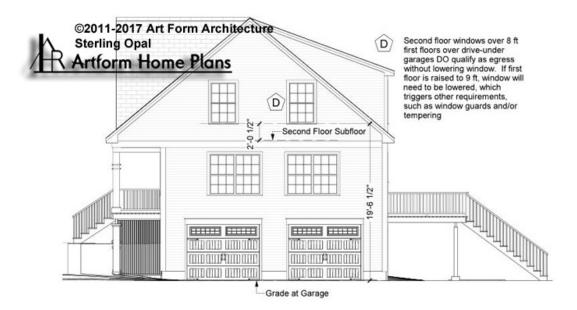

ether items are labeled "optional" in this document or not.



#### CLG HT SHOWN 7'-8" CLG HT POSSIBLE 7'-8"

\* Major Change Fee, see website plan page for cost

| F1 LIVING AREA       | 0 FT               | F1 BEDROOMS          | 0    | F1 BATHROOMS         | 0    |
|----------------------|--------------------|----------------------|------|----------------------|------|
| Main                 | 0.00 <sup>FT</sup> | Main                 | 0.00 | Main                 | 0.00 |
| Future               | 0.00 <sup>FT</sup> | Future               | 0.00 | Future               | 0.00 |
| 2 <sup>nd</sup> Unit | 0.00 <sup>FT</sup> | 2 <sup>nd</sup> Unit | 0.00 | 2 <sup>nd</sup> Unit | 0.00 |



# STERLING OPAL - FRONT ELEVATION 409.120.v3 SL





### STERLING OPAL - RIGHT ELEVATION 409.120.v3 SL





## STERLING OPAL - REAR ELEVATION 409.120.v3 SL





### STERLING OPAL - LEFT ELEVATION 409.120.v3 SL