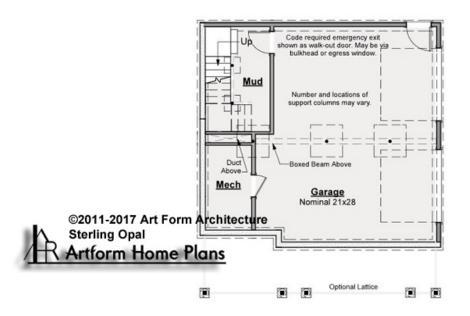

### STERLING OPAL - BASEMENT 409.120.v3 SL

Some features shown are optional. Your Purchase & Sale Agreement governs, whether items are labeled "optional" in this document or not.

#### CLG HT SHOWN 7'-8" CLG HT POSSIBLE 7'-8"

\* Major Change Fee, see website plan page for cost

| F1 LIVING AREA       | 0 FT               | F1 BEDROOMS          | 0    | F1 BATHROOMS         | 0    |
|----------------------|--------------------|----------------------|------|----------------------|------|
| Main                 | 0.00 <sup>FT</sup> | Main                 | 0.00 | Main                 | 0.00 |
| Future               | 0.00 <sup>FT</sup> | Future               | 0.00 | Future               | 0.00 |
| 2 <sup>nd</sup> Unit | 0.00 <sup>FT</sup> | 2 <sup>nd</sup> Unit | 0.00 | 2 <sup>nd</sup> Unit | 0.00 |