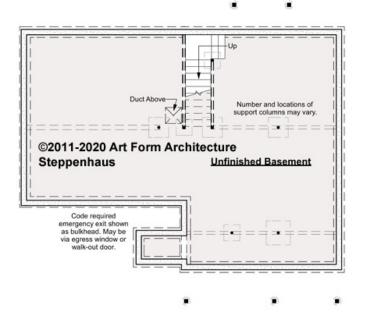

### STEPPENHAUS - BASEMENT 354.500.v9 ER

—

Some features shown are optional. Your Purchase & Sale Agreement governs, whether items are labeled "optional" in this document or not.

CLG HT SHOWN 7'-8" CLG HT POSSIBLE 9'-0"

\* Major Change Fee, see website plan page for cost

| F1 LIVING AREA       | 0 <sup>FT</sup>    | F1 BEDROOMS          | 0    | F1 BATHROOMS         | 0    |
|----------------------|--------------------|----------------------|------|----------------------|------|
| Main                 | 0.00 <sup>FT</sup> | Main                 | 0.00 | Main                 | 0.00 |
| Future               | 0.00 <sup>FT</sup> | Future               | 0.00 | Future               | 0.00 |
| 2 <sup>nd</sup> Unit | 0.00 <sup>FT</sup> | 2 <sup>nd</sup> Unit | 0.00 | 2 <sup>nd</sup> Unit | 0.00 |