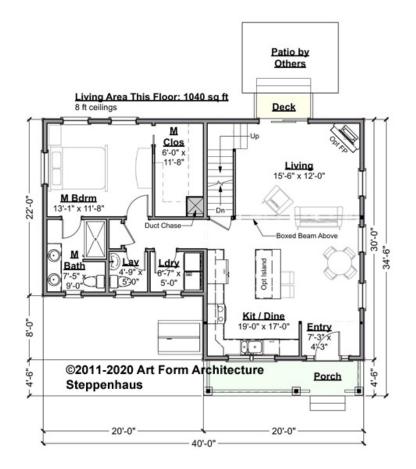

## STEPPENHAUS - 1<sup>ST</sup> FLOOR 354.500.v9 ER

—

Some features shown are optional. Your Purchase & Sale Agreement governs, whether items are labeled "optional" in this document or not.

### CLG HT SHOWN 8'-0" CLG HT POSSIBLE 9'-0"

\* Major Change Fee, see website plan page for cost

| F1 LIVING AREA       | 1040 <sup>FT</sup> | F1 BEDROOMS          | 1    | F1 BATHROOMS         | 1.5  |
|----------------------|--------------------|----------------------|------|----------------------|------|
| Main                 | 1040.00 FT         | Main                 | 1.00 | Main                 | 1.50 |
| Future               | 0.00 <sup>FT</sup> | Future               | 0.00 | Future               | 0.00 |
| 2 <sup>nd</sup> Unit | 0.00 <sup>FT</sup> | 2 <sup>nd</sup> Unit | 0.00 | 2 <sup>nd</sup> Unit | 0.00 |