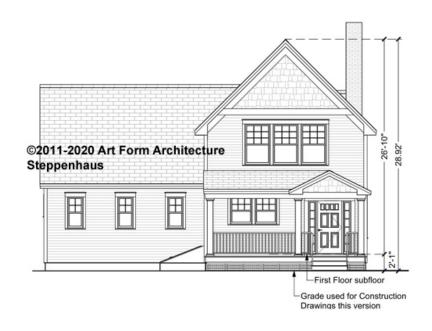

# STEPPENHAUS - FRONT ELEVATION 354.500.v9 ER

—

You may not build this Design without purchasing a License to Build (as defined in our Terms). Unauthorized changes are not permitted and violate copyright laws, which provide substantial penalties for infringement.