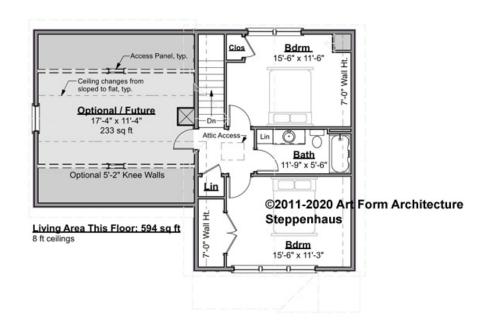

## STEPPENHAUS - 2<sup>ND</sup> FLOOR 354.500.v9 ER

—

Some features shown are optional. Your Purchase & Sale Agreement governs, whether items are labeled "optional" in this document or not.

### CLG HT SHOWN 8'-0" CLG HT POSSIBLE 8'-0"

\* Major Change Fee, see website plan page for cost

| F1 LIVING AREA       | 827 <sup>FT</sup>    | F1 BEDROOMS          | 3    | F1 BATHROOMS         | 1    |
|----------------------|----------------------|----------------------|------|----------------------|------|
| Main                 | 594.00 FT            | Main                 | 2.00 | Main                 | 1.00 |
| Future               | 233.00 <sup>FT</sup> | Future               | 1.00 | Future               | 0.00 |
| 2 <sup>nd</sup> Unit | 0.00 <sup>FT</sup>   | 2 <sup>nd</sup> Unit | 0.00 | 2 <sup>nd</sup> Unit | 0.00 |