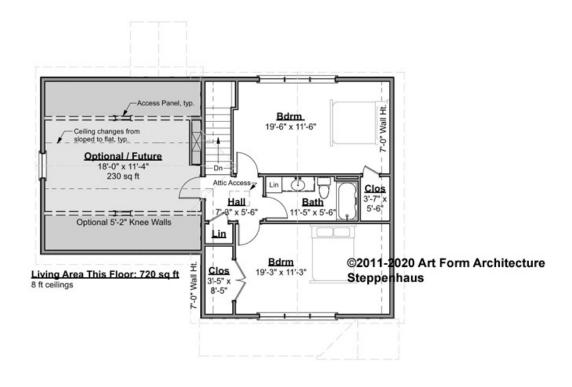

# **STEPPENHAUS - 2<sup>ND</sup> FLOOR** 354.500 ER

Some features shown are optional. Your Purchase & Sale Agreement governs, whether items are labeled "optional" in this document or not.

#### CLG HT SHOWN 8'-0" CLG HT POSSIBLE 9'-0"

\* Major Change Fee, see website plan page for cost

| F1 LIVING AREA       | 950 <sup>FT</sup>    | F1 BEDROOMS          | 3    | F1 BATHROOMS         | 1    |
|----------------------|----------------------|----------------------|------|----------------------|------|
| Main                 | 720.00 <sup>FT</sup> | Main                 | 2.00 | Main                 | 1.00 |
| Future               | 230.00 <sup>FT</sup> | Future               | 1.00 | Future               | 0.00 |
| 2 <sup>nd</sup> Unit | 0.00 FT              | 2 <sup>nd</sup> Unit | 0.00 | 2 <sup>nd</sup> Unit | 0.00 |