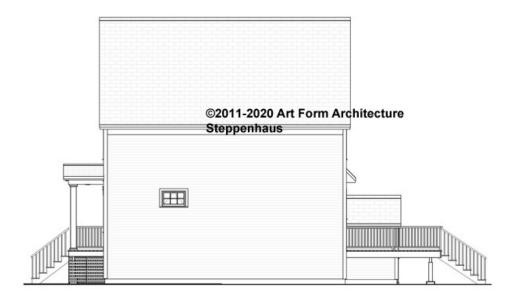

er items are labeled "optional" in this document or not.



#### CLG HT SHOWN 7'-8" CLG HT POSSIBLE 9'-0"

\* Major Change Fee, see website plan page for cost

| F1 LIVING AREA       | 0 <sup>FT</sup>    | F1 BEDROOMS          | 0    | F1 BATHROOMS         | 0    |
|----------------------|--------------------|----------------------|------|----------------------|------|
| Main                 | 0.00 <sup>FT</sup> | Main                 | 0.00 | Main                 | 0.00 |
| Future               | 0.00 <sup>FT</sup> | Future               | 0.00 | Future               | 0.00 |
| 2 <sup>nd</sup> Unit | 0.00 <sup>FT</sup> | 2 <sup>nd</sup> Unit | 0.00 | 2 <sup>nd</sup> Unit | 0.00 |



### **STEPPENHAUS - FRONT ELEVATION** 354.500 ER





## **STEPPENHAUS - RIGHT ELEVATION** 354.500 ER

\_





### **STEPPENHAUS - REAR ELEVATION** 354.500 ER





## **STEPPENHAUS - LEFT ELEVATION** 354.500 ER





## **STEPPENHAUS - REAR RENDER** 354.500 ER