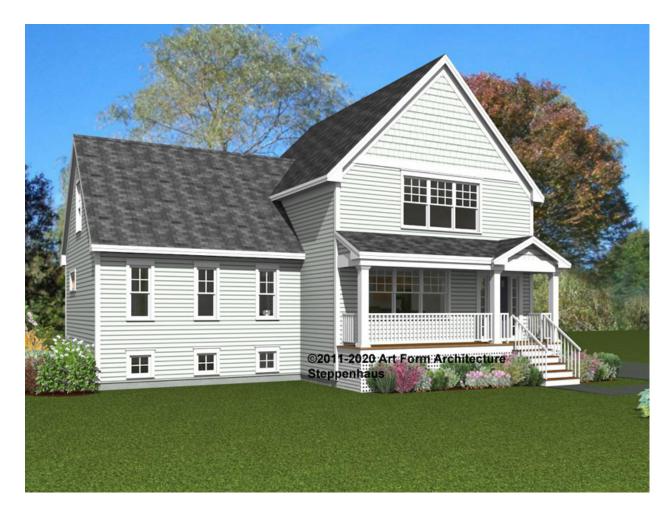

### STEPPENHAUS 354.500 ER

In addition to our Terms and Conditions (the "Terms"), please be aware of the following:

Art Form Architecture, LLC ("Artform") requires that our Drawings be built substantially as designed. Artform will not be obligated by or liable for use of this design with markups as part of any builder agreement. While we attempt to accommodate where possible and reasonable, and where the changes do not denigrate our design, any and all changes to Drawings must be approved in writing by Artform. It is recommended that you have your Drawing updated by Artform prior to attaching any Drawing to any builder agreement. Artform shall not be responsible for the misuse of or unauthorized alterations to any of its Drawings.



Width 44.00 FT

Depth 34.50 FT

| Heiaht | 33   | ററ   | FT |
|--------|------|------|----|
| Heiant | :3:3 | ()() |    |

| LIVING AREA          | 2110 <sup>FT</sup> |
|----------------------|--------------------|
| Main                 | 1880 <sup>FT</sup> |
| Future               | 230 FT             |
| 2 <sup>nd</sup> Unit | 0 FT               |

| BEDROOMS             | 4 |
|----------------------|---|
| Main                 | 3 |
| Future               | 1 |
| 2 <sup>nd</sup> Unit | 0 |

| BATHROOMS            | 2.5 |
|----------------------|-----|
| Main                 | 2.5 |
| Future               | 0   |
| 2 <sup>nd</sup> Unit | 0   |



### STEPPENHAUS - 1<sup>ST</sup> FLOOR 354.500 ER

Some features shown are optional. Your Purchase & Sale Agreement governs, whether items a