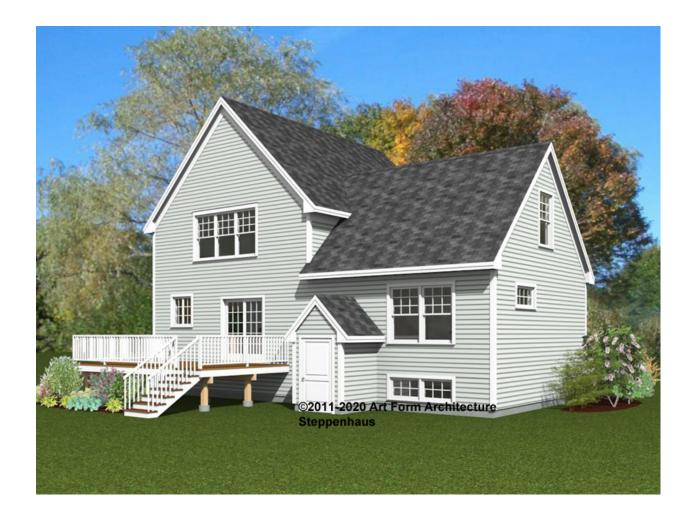

cost

| F1 LIVING AREA       | 0 <sup>FT</sup>    | F1 BEDROOMS          | 0    | F1 BATHROOMS         | 0    |
|----------------------|--------------------|----------------------|------|----------------------|------|
| Main                 | 0.00 <sup>FT</sup> | Main                 | 0.00 | Main                 | 0.00 |
| Future               | 0.00 <sup>FT</sup> | Future               | 0.00 | Future               | 0.00 |
| 2 <sup>nd</sup> Unit | 0.00 <sup>FT</sup> | 2 <sup>nd</sup> Unit | 0.00 | 2 <sup>nd</sup> Unit | 0.00 |



### **STEPPENHAUS - FRONT ELEVATION** 354.500 ER





## **STEPPENHAUS - RIGHT ELEVATION** 354.500 ER

\_





### **STEPPENHAUS - REAR ELEVATION** 354.500 ER





## **STEPPENHAUS - LEFT ELEVATION** 354.500 ER





## **STEPPENHAUS - REAR RENDER** 354.500 ER