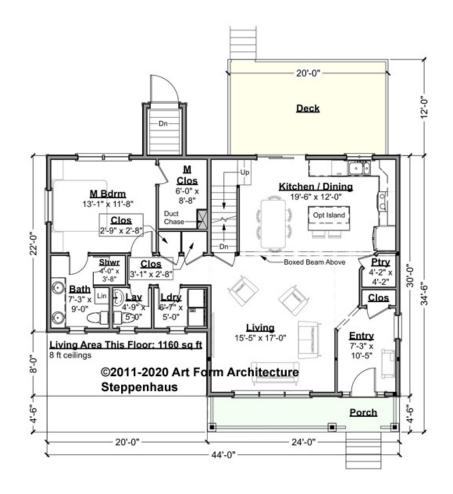

### STEPPENHAUS - 1<sup>ST</sup> FLOOR 354.500 ER

Some features shown are optional. Your Purchase & Sale Agreement governs, whether items are labeled "optional" in this document or not.

CLG HT SHOWN 8'-0" CLG HT POSSIBLE 9'-0"

\* Major Change Fee, see website plan page for cost

| F1 LIVING AREA       | 1160 <sup>FT</sup> | F1 BEDROOMS          | 1    | F1 BATHROOMS         | 1.5  |
|----------------------|--------------------|----------------------|------|----------------------|------|
| Main                 | 1160.00 FT         | Main                 | 1.00 | Main                 | 1.50 |
| Future               | 0.00 <sup>FT</sup> | Future               | 0.00 | Future               | 0.00 |
| 2 <sup>nd</sup> Unit | 0.00 FT            | 2 <sup>nd</sup> Unit | 0.00 | 2 <sup>nd</sup> Unit | 0.00 |