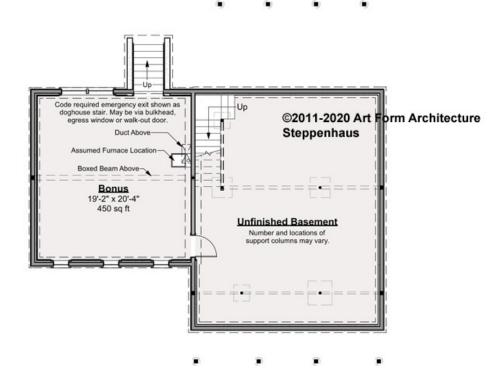

### STEPPENHAUS - BASEMENT 354.500 ER

"bonus" area shown is not included in our "Future" data, because everybody knows you can a basement, and we don't want it throwing Search.

Some features shown are optional. Your Purchase & Sale Agreement governs, whether items are labeled "optional" in this document or not.

#### CLG HT SHOWN 7'-8" CLG HT POSSIBLE 9'-0"

\* Major Change Fee, see website plan page for cost

| F1 LIVING AREA       | 0 <sup>FT</sup>    | F1 BEDROOMS          | 0    | F1 BATHROOMS         | 0    |
|----------------------|--------------------|----------------------|------|----------------------|------|
| Main                 | 0.00 <sup>FT</sup> | Main                 | 0.00 | Main                 | 0.00 |
| Future               | 0.00 <sup>FT</sup> | Future               | 0.00 | Future               | 0.00 |
| 2 <sup>nd</sup> Unit | 0.00 <sup>FT</sup> | 2 <sup>nd</sup> Unit | 0.00 | 2 <sup>nd</sup> Unit | 0.00 |