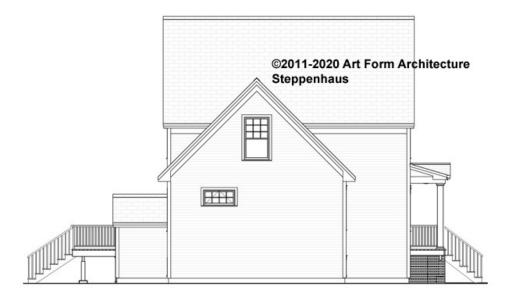

\* Major Change Fee, see website plan page for cost

| F1 LIVING AREA       | 0 <sup>FT</sup>    | F1 BEDROOMS          | 0    | F1 BATHROOMS         | 0    |
|----------------------|--------------------|----------------------|------|----------------------|------|
| Main                 | 0.00 <sup>FT</sup> | Main                 | 0.00 | Main                 | 0.00 |
| Future               | 0.00 <sup>FT</sup> | Future               | 0.00 | Future               | 0.00 |
| 2 <sup>nd</sup> Unit | 0.00 <sup>FT</sup> | 2 <sup>nd</sup> Unit | 0.00 | 2 <sup>nd</sup> Unit | 0.00 |



### **STEPPENHAUS - FRONT ELEVATION** 354.500 ER





## **STEPPENHAUS - RIGHT ELEVATION** 354.500 ER

\_





### **STEPPENHAUS - REAR ELEVATION** 354.500 ER





## **STEPPENHAUS - LEFT ELEVATION** 354.500 ER





## **STEPPENHAUS - REAR RENDER** 354.500 ER