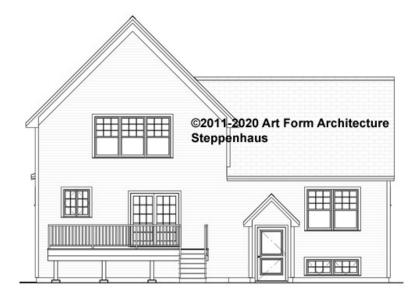

ot.



#### CLG HT SHOWN 7'-8" CLG HT POSSIBLE 9'-0"

\* Major Change Fee, see website plan page for cost

| F1 LIVING AREA       | 0 <sup>FT</sup>    | F1 BEDROOMS          | 0    | F1 BATHROOMS         | 0    |
|----------------------|--------------------|----------------------|------|----------------------|------|
| Main                 | 0.00 <sup>FT</sup> | Main                 | 0.00 | Main                 | 0.00 |
| Future               | 0.00 <sup>FT</sup> | Future               | 0.00 | Future               | 0.00 |
| 2 <sup>nd</sup> Unit | 0.00 <sup>FT</sup> | 2 <sup>nd</sup> Unit | 0.00 | 2 <sup>nd</sup> Unit | 0.00 |



### **STEPPENHAUS - FRONT ELEVATION** 354.500 ER





## **STEPPENHAUS - RIGHT ELEVATION** 354.500 ER

\_





### **STEPPENHAUS - REAR ELEVATION** 354.500 ER





## **STEPPENHAUS - LEFT ELEVATION** 354.500 ER





## **STEPPENHAUS - REAR RENDER** 354.500 ER