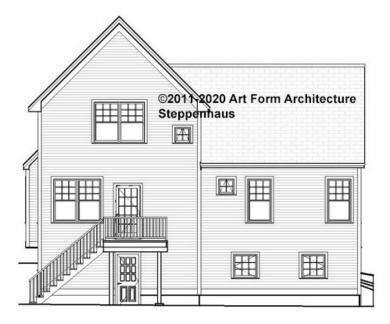

#### CLG HT SHOWN 7'-8" CLG HT POSSIBLE 9'-0"

\* Major Change Fee, see website plan page for cost

| F1 LIVING AREA       | 0 <sup>FT</sup>    | F1 BEDROOMS          | 0    | F1 BATHROOMS         | 0    |
|----------------------|--------------------|----------------------|------|----------------------|------|
| Main                 | 0.00 <sup>FT</sup> | Main                 | 0.00 | Main                 | 0.00 |
| Future               | 0.00 <sup>FT</sup> | Future               | 0.00 | Future               | 0.00 |
| 2 <sup>nd</sup> Unit | 0.00 <sup>FT</sup> | 2 <sup>nd</sup> Unit | 0.00 | 2 <sup>nd</sup> Unit | 0.00 |



## **STEPPENHAUS - FRONT ELEVATION** 354.122.v8 GL





## **STEPPENHAUS - RIGHT ELEVATION** 354.122.v8 GL





### **STEPPENHAUS - REAR ELEVATION** 354.122.v8 GL





## **STEPPENHAUS - LEFT ELEVATION** 354.122.v8 GL