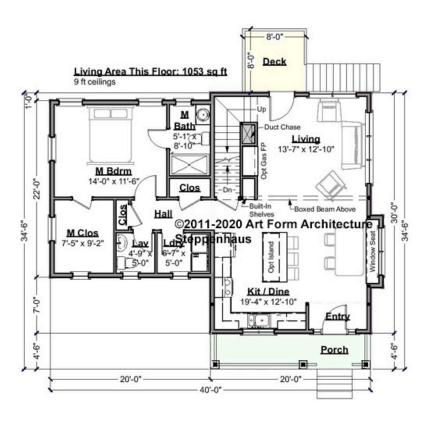

### STEPPENHAUS - 1<sup>ST</sup> FLOOR 354.122.v8 GL

Some features shown are optional. Your Purchase & Sale Agreement governs, whether items are labeled "optional" in this document or not.

#### CLG HT SHOWN 9'-0" CLG HT POSSIBLE 8'-0"

\* Major Change Fee, see website plan page for cost

| F1 LIVING AREA       | 1053 <sup>FT</sup> | F1 BEDROOMS          | 1    | F1 BATHROOMS         | 1.5  |
|----------------------|--------------------|----------------------|------|----------------------|------|
| Main                 | 1053.00 FT         | Main                 | 1.00 | Main                 | 1.50 |
| Future               | 0.00 <sup>FT</sup> | Future               | 0.00 | Future               | 0.00 |
| 2 <sup>nd</sup> Unit | 0.00 FT            | 2 <sup>nd</sup> Unit | 0.00 | 2 <sup>nd</sup> Unit | 0.00 |