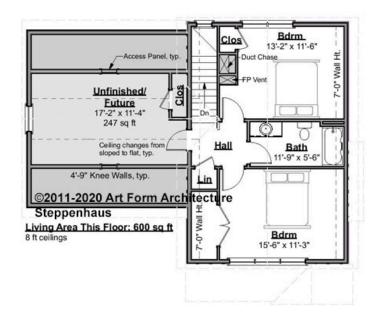

# STEPPENHAUS - 2<sup>ND</sup> FLOOR 354.122.v8 GL

Some features shown are optional. Your Purchase & Sale Agreement governs, whether items are labeled "optional" in this document or not.

CLG HT SHOWN 8'-0" CLG HT POSSIBLE 8'-0"

\* Major Change Fee, see website plan page for cost

| F1 LIVING AREA       | 847 <sup>FT</sup>    | F1 BEDROOMS          | 3    | F1 BATHROOMS         | 1    |
|----------------------|----------------------|----------------------|------|----------------------|------|
| Main                 | 600.00 FT            | Main                 | 2.00 | Main                 | 1.00 |
| Future               | 247.00 <sup>FT</sup> | Future               | 1.00 | Future               | 0.00 |
| 2 <sup>nd</sup> Unit | 0.00 FT              | 2 <sup>nd</sup> Unit | 0.00 | 2 <sup>nd</sup> Unit | 0.00 |