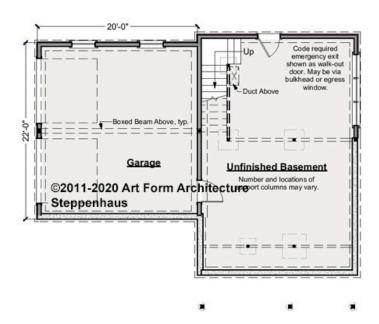

### STEPPENHAUS - BASEMENT 354.122.v8 GL

Some features shown are optional. Your Purchase & Sale Agreement governs, whether items are labeled "optional" in this document or not.

#### CLG HT SHOWN 7'-8" CLG HT POSSIBLE 9'-0"

\* Major Change Fee, see website plan page for cost

| F1 LIVING AREA       | 0 <sup>FT</sup>    | F1 BEDROOMS          | 0    | F1 BATHROOMS         | 0    |
|----------------------|--------------------|----------------------|------|----------------------|------|
| Main                 | 0.00 <sup>FT</sup> | Main                 | 0.00 | Main                 | 0.00 |
| Future               | 0.00 <sup>FT</sup> | Future               | 0.00 | Future               | 0.00 |
| 2 <sup>nd</sup> Unit | 0.00 <sup>FT</sup> | 2 <sup>nd</sup> Unit | 0.00 | 2 <sup>nd</sup> Unit | 0.00 |