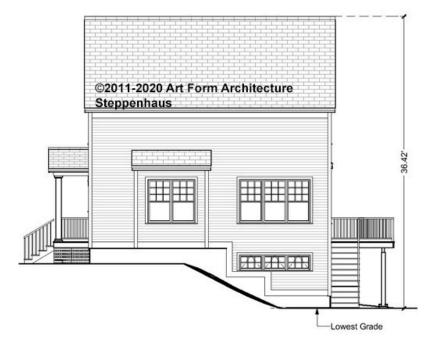

r items are labeled "optional" in this document or not.



#### CLG HT SHOWN 7'-8" CLG HT POSSIBLE 9'-0"

\* Major Change Fee, see website plan page for cost

| F1 LIVING AREA       | 0 <sup>FT</sup>    | F1 BEDROOMS          | 0    | F1 BATHROOMS         | 0    |
|----------------------|--------------------|----------------------|------|----------------------|------|
| Main                 | 0.00 <sup>FT</sup> | Main                 | 0.00 | Main                 | 0.00 |
| Future               | 0.00 <sup>FT</sup> | Future               | 0.00 | Future               | 0.00 |
| 2 <sup>nd</sup> Unit | 0.00 <sup>FT</sup> | 2 <sup>nd</sup> Unit | 0.00 | 2 <sup>nd</sup> Unit | 0.00 |



## **STEPPENHAUS - FRONT ELEVATION** 354.122.v8 GL





## **STEPPENHAUS - RIGHT ELEVATION** 354.122.v8 GL





### **STEPPENHAUS - REAR ELEVATION** 354.122.v8 GL





## **STEPPENHAUS - LEFT ELEVATION** 354.122.v8 GL