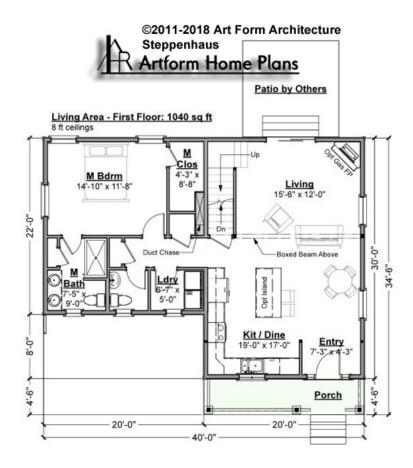

#### STEPPENHAUS - 1<sup>ST</sup> FLOOR 354.122.v7 GL

To increase ceiling height, additional stair treads would be added at the first floor.

Some features shown are optional. Your Purchase & Sale Agreement governs, whether items are labeled "optional" in this document or not.

CLG HT SHOWN 8'-0" CLG HT POSSIBLE 9'-0"

\* Major Change Fee, see website plan page for cost

| F1 LIVING AREA       | 1040 <sup>FT</sup> | F1 BEDROOMS          | 1    | F1 BATHROOMS         | 1.5  |
|----------------------|--------------------|----------------------|------|----------------------|------|
| Main                 | 1040.00 FT         | Main                 | 1.00 | Main                 | 1.50 |
| Future               | 0.00 <sup>FT</sup> | Future               | 0.00 | Future               | 0.00 |
| 2 <sup>nd</sup> Unit | 0.00 FT            | 2 <sup>nd</sup> Unit | 0.00 | 2 <sup>nd</sup> Unit | 0.00 |