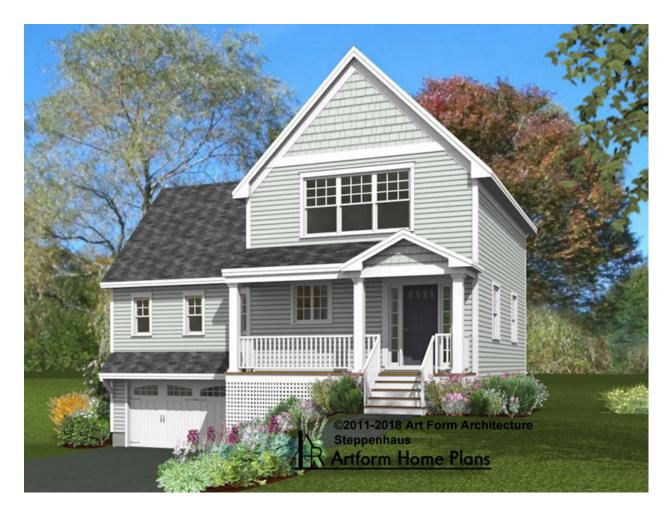

#### STEPPENHAUS 354.122.v7 GL

In addition to our Terms and Conditions (the "Terms"), please be aware of the following:

Art Form Architecture, LLC ("Artform") requires that our Drawings be built substantially as designed. Artform will not be obligated by or liable for use of this design with markups as part of any builder agreement. While we attempt to accommodate where possible and reasonable, and where the changes do not denigrate our design, any and all changes to Drawings must be approved in writing by Artform. It is recommended that you have your Drawing updated by Artform prior to attaching any Drawing to any builder agreement. Artform shall not be responsible for the misuse of or unauthorized alterations to any of its Drawings.



Width 40.00 FT

Depth 34.50 FT

Height 30.42 FT

| LIVING AREA          | 1887 <sup>FT</sup> |
|----------------------|--------------------|
| Main                 | 1640 FT            |
| Future               | 247 FT             |
| 2 <sup>nd</sup> Unit | 0 FT               |

| BEDROOMS             | 4 |
|----------------------|---|
| Main                 | 3 |
| Future               | 1 |
| 2 <sup>nd</sup> Unit | 0 |

| BATHROOMS            | 2.5 |  |  |
|----------------------|-----|--|--|
| Main                 | 2.5 |  |  |
| Future               | 0   |  |  |
| 2 <sup>nd</sup> Unit | 0   |  |  |

#### STEPPENHAUS - 1<sup>ST</sup> FLOOR 354.122.v7 GL

To increase ceiling height, additional stair treads would be added at the first floor.

Some features shown are optional. Your Purc