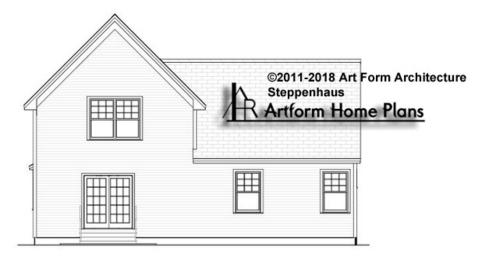

not.



CLG HT SHOWN 7'-8" CLG HT POSSIBLE 9'-0"

\* Major Change Fee, see website plan page for cost

| F1 LIVING AREA       | 0 <sup>FT</sup>    | F1 BEDROOMS          | 0    | F1 BATHROOMS         | 0    |
|----------------------|--------------------|----------------------|------|----------------------|------|
| Main                 | 0.00 <sup>FT</sup> | Main                 | 0.00 | Main                 | 0.00 |
| Future               | 0.00 <sup>FT</sup> | Future               | 0.00 | Future               | 0.00 |
| 2 <sup>nd</sup> Unit | 0.00 <sup>FT</sup> | 2 <sup>nd</sup> Unit | 0.00 | 2 <sup>nd</sup> Unit | 0.00 |



#### STEPPENHAUS - FRONT ELEVATION 354.122.v7 GL





## **STEPPENHAUS - RIGHT ELEVATION** 354.122.v7 GL





#### **STEPPENHAUS - REAR ELEVATION** 354.122.v7 GL





#### STEPPENHAUS - LEFT ELEVATION 354.122.v7 GL