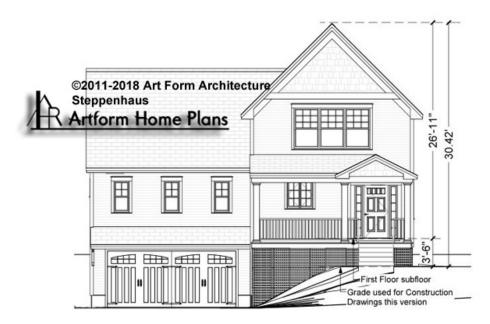

#### STEPPENHAUS - FRONT ELEVATION 354.122.v7 GL

Width 40.00 FT

Depth 34.50 FT

Height 30.42 FT

| LIVING AREA          | 1887 <sup>FT</sup> |
|----------------------|--------------------|
| Main                 | 1640 FT            |
| Future               | 247 FT             |
| 2 <sup>nd</sup> Unit | 0 FT               |