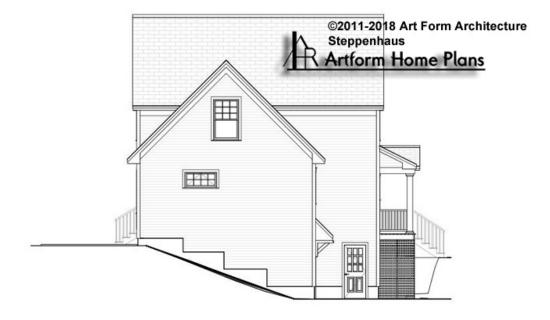

Major Change Fee, see website plan page for cost

| F1 LIVING AREA       | 0 <sup>FT</sup>    | F1 BEDROOMS          | 0    | F1 BATHROOMS         | 0    |
|----------------------|--------------------|----------------------|------|----------------------|------|
| Main                 | 0.00 <sup>FT</sup> | Main                 | 0.00 | Main                 | 0.00 |
| Future               | 0.00 <sup>FT</sup> | Future               | 0.00 | Future               | 0.00 |
| 2 <sup>nd</sup> Unit | 0.00 <sup>FT</sup> | 2 <sup>nd</sup> Unit | 0.00 | 2 <sup>nd</sup> Unit | 0.00 |



#### STEPPENHAUS - FRONT ELEVATION 354.122.v7 GL





## **STEPPENHAUS - RIGHT ELEVATION** 354.122.v7 GL





#### **STEPPENHAUS - REAR ELEVATION** 354.122.v7 GL





#### STEPPENHAUS - LEFT ELEVATION 354.122.v7 GL