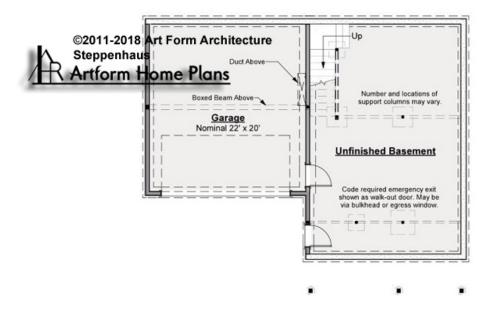

## STEPPENHAUS - BASEMENT 354.122.v7 GL

Some features shown are optional. Your Purchase & Sale Agreement governs, whether items are labeled "optional" in this document or not.

CLG HT SHOWN 7'-8" CLG HT POSSIBLE 9'-0"

\* Major Change Fee, see website plan page for cost

| F1 LIVING AREA       | 0 <sup>FT</sup>    | F1 BEDROOMS          | 0    | F1 BATHROOMS         | 0    |
|----------------------|--------------------|----------------------|------|----------------------|------|
| Main                 | 0.00 <sup>FT</sup> | Main                 | 0.00 | Main                 | 0.00 |
| Future               | 0.00 <sup>FT</sup> | Future               | 0.00 | Future               | 0.00 |
| 2 <sup>nd</sup> Unit | 0.00 <sup>FT</sup> | 2 <sup>nd</sup> Unit | 0.00 | 2 <sup>nd</sup> Unit | 0.00 |