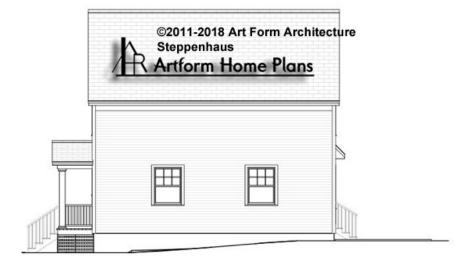

whether items are labeled "optional" in this document or not.



CLG HT SHOWN 7'-8" CLG HT POSSIBLE 9'-0"

\* Major Change Fee, see website plan page for cost

| F1 LIVING AREA       | 0 <sup>FT</sup>    | F1 BEDROOMS          | 0    | F1 BATHROOMS         | 0    |
|----------------------|--------------------|----------------------|------|----------------------|------|
| Main                 | 0.00 <sup>FT</sup> | Main                 | 0.00 | Main                 | 0.00 |
| Future               | 0.00 <sup>FT</sup> | Future               | 0.00 | Future               | 0.00 |
| 2 <sup>nd</sup> Unit | 0.00 <sup>FT</sup> | 2 <sup>nd</sup> Unit | 0.00 | 2 <sup>nd</sup> Unit | 0.00 |



#### STEPPENHAUS - FRONT ELEVATION 354.122.v7 GL





## **STEPPENHAUS - RIGHT ELEVATION** 354.122.v7 GL





#### **STEPPENHAUS - REAR ELEVATION** 354.122.v7 GL





#### STEPPENHAUS - LEFT ELEVATION 354.122.v7 GL