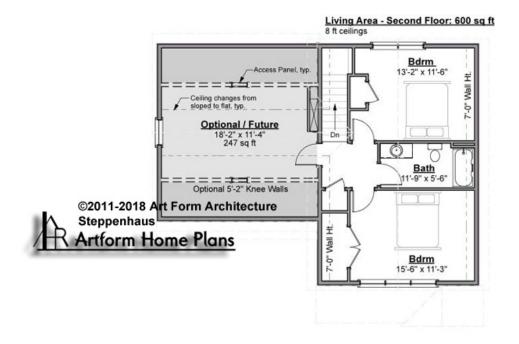

# STEPPENHAUS - 2<sup>ND</sup> FLOOR 354.122.v7 GL

Some features shown are optional. Your Purchase & Sale Agreement governs, whether items are labeled "optional" in this document or not.

CLG HT SHOWN 8'-0" CLG HT POSSIBLE 8'-0"

\* Major Change Fee, see website plan page for cost

| F1 LIVING AREA       | 847 <sup>FT</sup>    | F1 BEDROOMS          | 3    | F1 BATHROOMS         | 1    |
|----------------------|----------------------|----------------------|------|----------------------|------|
| Main                 | 600.00 FT            | Main                 | 2.00 | Main                 | 1.00 |
| Future               | 247.00 <sup>FT</sup> | Future               | 1.00 | Future               | 0.00 |
| 2 <sup>nd</sup> Unit | 0.00 FT              | 2 <sup>nd</sup> Unit | 0.00 | 2 <sup>nd</sup> Unit | 0.00 |