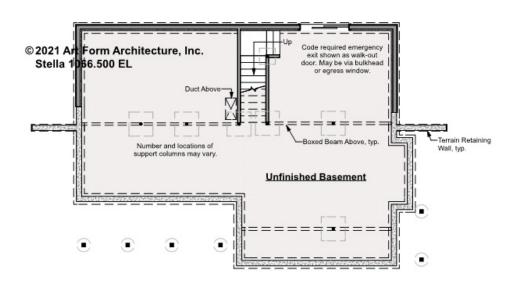

### STELLA - BASEMENT 1066.500 EL

\_

Some features shown are optional. Your Purchase & Sale Agreement governs, whether items are labeled "optional" in this document or not.

#### CLG HT SHOWN 7'-8" CLG HT POSSIBLE 9'-0"

\* Major Change Fee, see website plan page for cost

| F1 LIVING AREA       | 0 <sup>FT</sup>    | F1 BEDROOMS          | 0    | F1 BATHROOMS         | 0    |
|----------------------|--------------------|----------------------|------|----------------------|------|
| Main                 | 0.00 <sup>FT</sup> | Main                 | 0.00 | Main                 | 0.00 |
| Future               | 0.00 <sup>FT</sup> | Future               | 0.00 | Future               | 0.00 |
| 2 <sup>nd</sup> Unit | 0.00 <sup>FT</sup> | 2 <sup>nd</sup> Unit | 0.00 | 2 <sup>nd</sup> Unit | 0.00 |