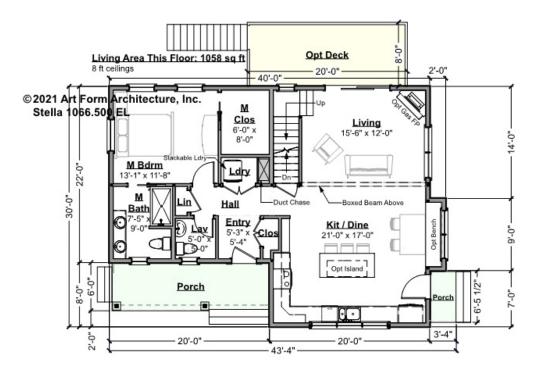

### STELLA - 1<sup>ST</sup> FLOOR 1066.500 EL

Some features shown are optional. Your Purchase & Sale Agreement governs, whether items are labeled "optional" in this document or not.

#### CLG HT SHOWN 8'-0" CLG HT POSSIBLE 8'-0"

\* Major Change Fee, see website plan page for cost

| F1 LIVING AREA       | 1058 <sup>FT</sup> | F1 BEDROOMS          | 1    | F1 BATHROOMS         | 1.5  |
|----------------------|--------------------|----------------------|------|----------------------|------|
| Main                 | 1058.00 FT         | Main                 | 1.00 | Main                 | 1.50 |
| Future               | 0.00 FT            | Future               | 0.00 | Future               | 0.00 |
| 2 <sup>nd</sup> Unit | 0.00 FT            | 2 <sup>nd</sup> Unit | 0.00 | 2 <sup>nd</sup> Unit | 0.00 |