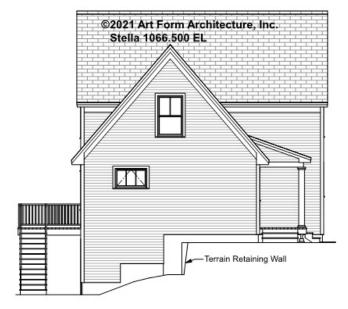

OWN 7'-8" CLG HT POSSIBLE 9'-0"

\* Major Change Fee, see website plan page for cost

| F1 LIVING AREA       | 0 <sup>FT</sup>    | F1 BEDROOMS          | 0    | F1 BATHROOMS         | 0    |
|----------------------|--------------------|----------------------|------|----------------------|------|
| Main                 | 0.00 <sup>FT</sup> | Main                 | 0.00 | Main                 | 0.00 |
| Future               | 0.00 <sup>FT</sup> | Future               | 0.00 | Future               | 0.00 |
| 2 <sup>nd</sup> Unit | 0.00 <sup>FT</sup> | 2 <sup>nd</sup> Unit | 0.00 | 2 <sup>nd</sup> Unit | 0.00 |



# STELLA - FRONT ELEVATION 1066.500 EL





## STELLA - RIGHT ELEVATION 1066.500 EL

\_





## STELLA - REAR ELEVATION 1066.500 EL

\_





## STELLA - LEFT ELEVATION 1066.500 EL





### STELLA - REAR RENDER 1066.500 EL