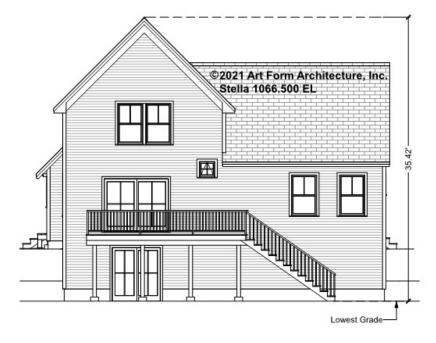

" in this document or not.



#### CLG HT SHOWN 7'-8" CLG HT POSSIBLE 9'-0"

\* Major Change Fee, see website plan page for cost

| F1 LIVING AREA       | 0 <sup>FT</sup>    | F1 BEDROOMS          | 0    | F1 BATHROOMS         | 0    |
|----------------------|--------------------|----------------------|------|----------------------|------|
| Main                 | 0.00 <sup>FT</sup> | Main                 | 0.00 | Main                 | 0.00 |
| Future               | 0.00 <sup>FT</sup> | Future               | 0.00 | Future               | 0.00 |
| 2 <sup>nd</sup> Unit | 0.00 <sup>FT</sup> | 2 <sup>nd</sup> Unit | 0.00 | 2 <sup>nd</sup> Unit | 0.00 |



# STELLA - FRONT ELEVATION 1066.500 EL





## STELLA - RIGHT ELEVATION 1066.500 EL

\_





## STELLA - REAR ELEVATION 1066.500 EL

\_





## STELLA - LEFT ELEVATION 1066.500 EL





### STELLA - REAR RENDER 1066.500 EL