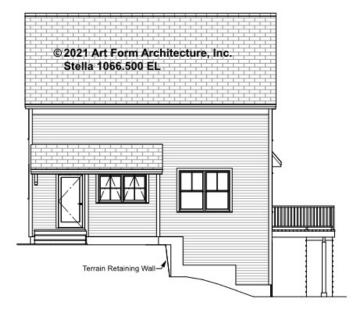

ent governs, whether items are labeled "optional" in this document or not.



#### CLG HT SHOWN 7'-8" CLG HT POSSIBLE 9'-0"

\* Major Change Fee, see website plan page for cost

| F1 LIVING AREA       | 0 <sup>FT</sup>    | F1 BEDROOMS          | 0    | F1 BATHROOMS         | 0    |
|----------------------|--------------------|----------------------|------|----------------------|------|
| Main                 | 0.00 <sup>FT</sup> | Main                 | 0.00 | Main                 | 0.00 |
| Future               | 0.00 <sup>FT</sup> | Future               | 0.00 | Future               | 0.00 |
| 2 <sup>nd</sup> Unit | 0.00 <sup>FT</sup> | 2 <sup>nd</sup> Unit | 0.00 | 2 <sup>nd</sup> Unit | 0.00 |



# STELLA - FRONT ELEVATION 1066.500 EL





## STELLA - RIGHT ELEVATION 1066.500 EL

\_





## STELLA - REAR ELEVATION 1066.500 EL

\_





## STELLA - LEFT ELEVATION 1066.500 EL





### STELLA - REAR RENDER 1066.500 EL