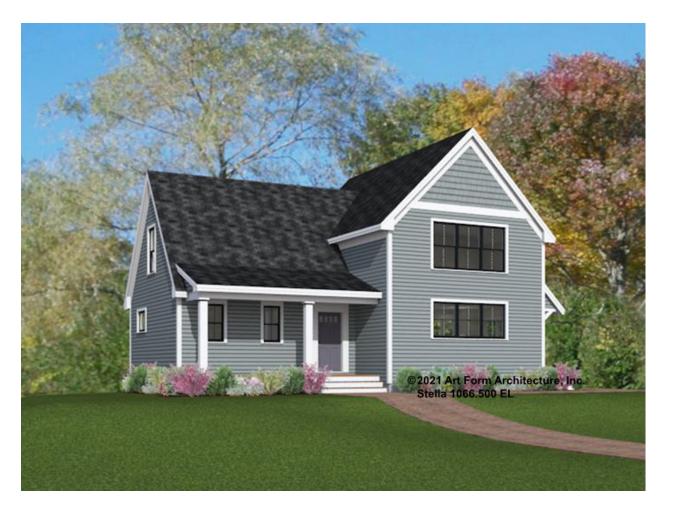

# **STELLA** 1066.500 EL

In addition to our Terms and Conditions (the "Terms"), please be aware of the following:

Art Form Architecture, LLC ("Artform") requires that our Drawings be built substantially as designed. Artform will not be obligated by or liable for use of this design with markups as part of any builder agreement. While we attempt to accommodate where possible and reasonable, and where the changes do not denigrate our design, any and all changes to Drawings must be approved in writing by Artform. It is recommended that you have your Drawing updated by Artform prior to attaching any Drawing to any builder agreement. Artform shall not be responsible for the misuse of or unauthorized alterations to any of its Drawings.

| Width 43.25 FT | Depth 30.00 FT      | Height 28.92 FT |
|----------------|---------------------|-----------------|
| WILLII TO.20   | <b>Deptil</b> 30.00 | Height 20.32    |

| LIVING AREA          | 1891 <sup>FT</sup> | BEDROOMS             | 4 | BATHROOMS            | 2.5 |
|----------------------|--------------------|----------------------|---|----------------------|-----|
| Main                 | 1658 <sup>FT</sup> | Main                 | 3 | Main                 | 2.5 |
| Future               | 233 <sup>FT</sup>  | Future               | 1 | Future               | 0   |
| 2 <sup>nd</sup> Unit | 0 FT               | 2 <sup>nd</sup> Unit | 0 | 2 <sup>nd</sup> Unit | 0   |

# STELLA - FRONT ELEVATION 1066.500 EL