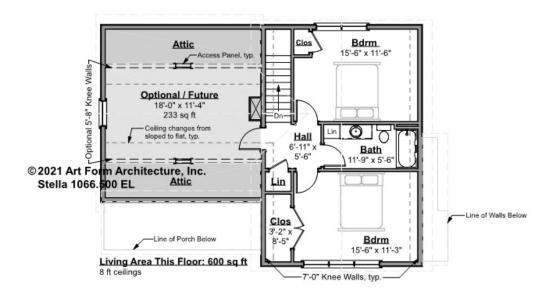

### STELLA - 2<sup>ND</sup> FLOOR 1066.500 EL

Some features shown are optional. Your Purchase & Sale Agreement governs, whether items are labeled "optional" in this document or not.

#### CLG HT SHOWN 8'-0" CLG HT POSSIBLE 8'-0"

\* Major Change Fee, see website plan page for cost

| F1 LIVING AREA       | 833 <sup>FT</sup> | F1 BEDROOMS          | 3    | F1 BATHROOMS         | 1    |
|----------------------|-------------------|----------------------|------|----------------------|------|
| Main                 | 600.00 FT         | Main                 | 2.00 | Main                 | 1.00 |
| Future               | 233.00 FT         | Future               | 1.00 | Future               | 0.00 |
| 2 <sup>nd</sup> Unit | 0.00 FT           | 2 <sup>nd</sup> Unit | 0.00 | 2 <sup>nd</sup> Unit | 0.00 |