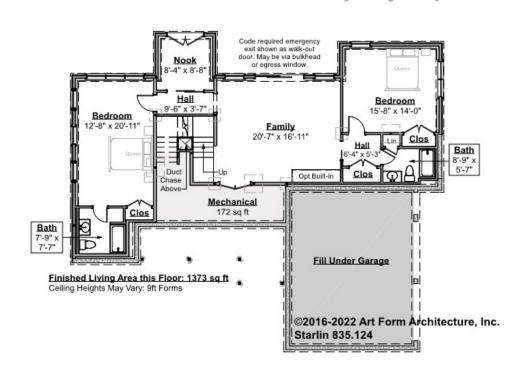

## STARLIN - BASEMENT 835.124 GR

Note: finished basement area is NOT included in main or future Living Area, but IS shown on CDs. We do this so Search doesn't mislead - everyone knows you can finish a basement!

\_

Some features shown are optional. Your Purchase & Sale Agreement governs, whether items are labeled "optional" in this document or not.

## CLG HT SHOWN 9'-0" CLG HT POSSIBLE 7'-8"

\* Major Change Fee, see website plan page for cost

| F1 LIVING AREA       | 0 <sup>FT</sup> | F1 BEDROOMS          | 0 | F1 BATHROOMS         | 0 |
|----------------------|-----------------|----------------------|---|----------------------|---|
| Main                 | FT              | Main                 |   | Main                 |   |
| Future               | FT              | Future               |   | Future               |   |
| 2 <sup>nd</sup> Unit | FT              | 2 <sup>nd</sup> Unit |   | 2 <sup>nd</sup> Unit |   |