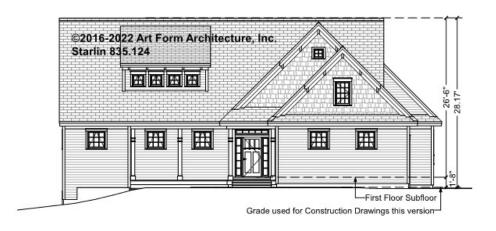

# STARLIN - FRONT ELEVATION 835.124 GR

—

Some features shown are optional. Your Purchase & Sale Agreement governs, whether items are labeled "optional" in this document or not.

You may not build this Design without purchasing a License to Build (as defined in our Terms). Unauthorized changes are not permitted and violate copyright laws, which provide substantial penalties for infringement.