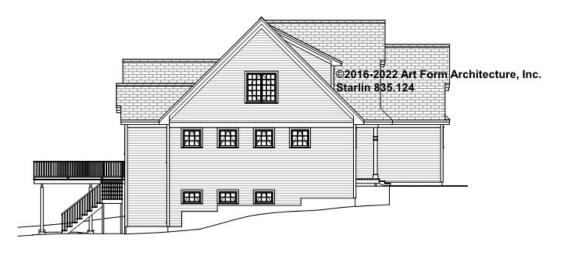

# STARLIN - LEFT ELEVATION 835.124 GR

—

Some features shown are optional. Your Purchase & Sale Agreement governs, whether items are labeled "optional" in this document or not.

You may not build this Design without purchasing a License to Build (as defined in our Terms). Unauthorized changes are not permitted and violate copyright laws, which provide substantial penalties for infringement.