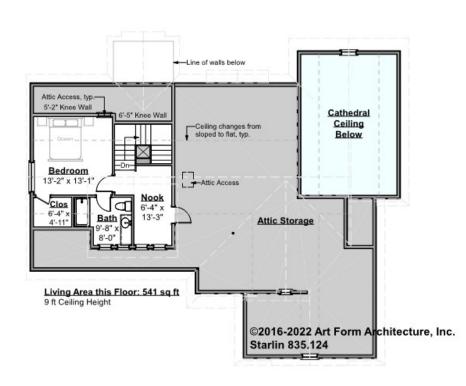

# STARLIN - 2<sup>ND</sup> FLOOR 835.124 GR

\_

Some features shown are optional. Your Purchase & Sale Agreement governs, whether items are labeled "optional" in this document or not.

## CLG HT SHOWN 9'-0" CLG HT POSSIBLE 8'-0"

\* Major Change Fee, see website plan page for cost

| F1 LIVING AREA       | 541 <sup>FT</sup> | F1 BEDROOMS          | 1    | F1 BATHROOMS         | 1    |
|----------------------|-------------------|----------------------|------|----------------------|------|
| Main                 | 541.00 FT         | Main                 | 1.00 | Main                 | 1.00 |
| Future               | FT                | Future               |      | Future               |      |
| 2 <sup>nd</sup> Unit | FT                | 2 <sup>nd</sup> Unit |      | 2 <sup>nd</sup> Unit |      |