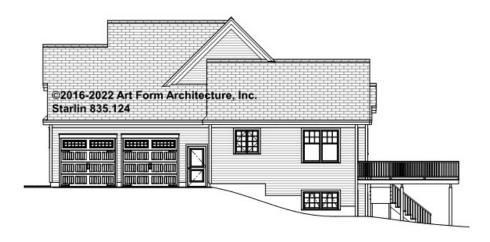

## STARLIN - RIGHT ELEVATION 835.124 GR

—

Some features shown are optional. Your Purchase & Sale Agreement governs, whether items are labeled "optional" in this document or not.