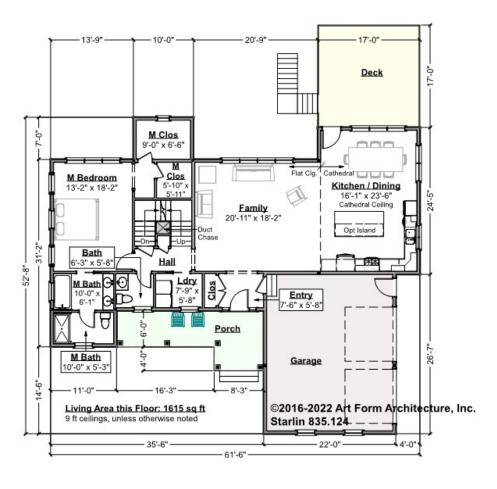

# STARLIN - 1<sup>ST</sup> FLOOR 835.124 GR

—

Some features shown are optional. Your Purchase & Sale Agreement governs, whether items are labeled "optional" in this document or not.

## CLG HT SHOWN 9'-0" CLG HT POSSIBLE 8'-0"

\* Major Change Fee, see website plan page for cost

| F1 LIVING AREA       | 1615 <sup>FT</sup>    | F1 BEDROOMS          | 1    | F1 BATHROOMS         | 1.5  |
|----------------------|-----------------------|----------------------|------|----------------------|------|
| Main                 | 1615.00 <sup>FT</sup> | Main                 | 1.00 | Main                 | 1.50 |
| Future               | FT                    | Future               |      | Future               |      |
| 2 <sup>nd</sup> Unit | FT                    | 2 <sup>nd</sup> Unit |      | 2 <sup>nd</sup> Unit |      |