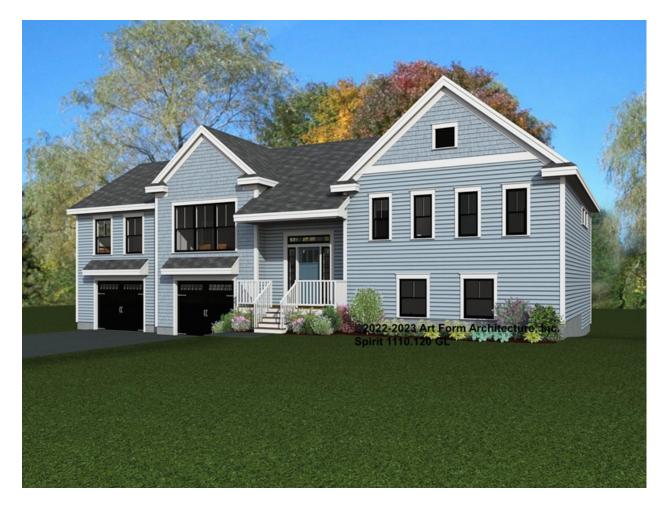

e images. That entire level is more than 60%, probably more than 70%, above grade.

In addition to our Terms and Conditions (the "Terms"), please be aware of the following:

Art Form Architecture, LLC ("Artform") requires that our Drawings be built substantially as designed. Artform will not be obligated by or liable for use of this design with markups as part of any builder agreement. While we attempt to accommodate where possible and reasonable, and where the changes do not denigrate our design, any and all changes to Drawings must be approved in writing by Artform. It is recommended that you have your Drawing updated by Artform prior to attaching any Drawing to any builder agreement. Artform shall not be responsible for the misuse of or unauthorized alterations to any of its Drawings.



| Width 66.00 <sup>FT</sup> Depth 38.00 <sup>FT</sup> | Height 27.58 FT |
|-----------------------------------------------------|-----------------|
|-----------------------------------------------------|-----------------|

| LIVING AREA          | 2769 <sup>FT</sup> | BEDROOMS             | 3 | BATHROOMS            | 2.5 |
|----------------------|--------------------|----------------------|---|----------------------|-----|
| Main                 | 2295 <sup>FT</sup> | Main                 | 3 | Main                 | 2.5 |
| Future               | 474 <sup>FT</sup>  | Future               | 0 | Future               | 0   |
| 2 <sup>nd</sup> Unit | 0 FT               | 2 <sup>nd</sup> Unit | 0 | 2 <sup>nd</sup> Unit | 0   |

#### SPIRIT - 1<sup>ST</sup> FLOOR 1110.120 GL

Please note that