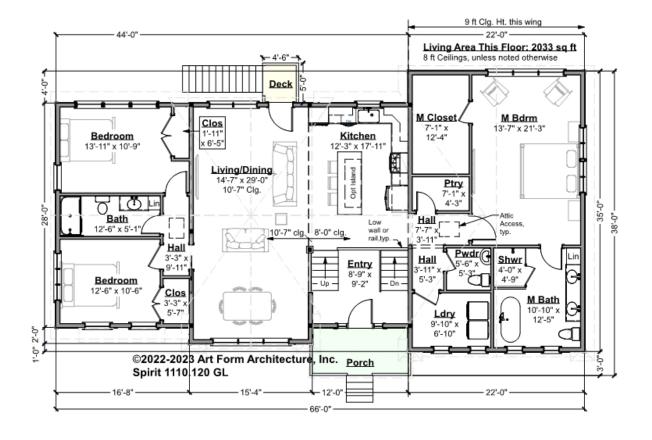

#### SPIRIT - 1<sup>ST</sup> FLOOR 1110.120 GL

Please note that there are multiple ceiling heights - refer back to floor plan.

Some features shown are optional. Your Purchase & Sale Agreement governs, whether items are labeled "optional" in this document or not.

#### CLG HT SHOWN 8'-0" CLG HT POSSIBLE 9'-0"

\* Major Change Fee, see website plan page for cost

| F1 LIVING AREA       | 2033 <sup>FT</sup> | F1 BEDROOMS          | 3    | F1 BATHROOMS         | 2.5  |
|----------------------|--------------------|----------------------|------|----------------------|------|
| Main                 | 2033.00 FT         | Main                 | 3.00 | Main                 | 2.50 |
| Future               | FT                 | Future               |      | Future               |      |
| 2 <sup>nd</sup> Unit | FT                 | 2 <sup>nd</sup> Unit |      | 2 <sup>nd</sup> Unit |      |