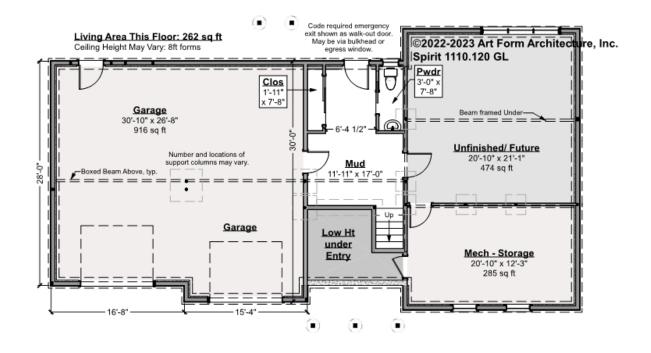

#### SPIRIT - BASEMENT 1110.120 GL

\_

Some features shown are optional. Your Purchase & Sale Agreement governs, whether items are labeled "optional" in this document or not.

#### CLG HT SHOWN 7'-8" CLG HT POSSIBLE 7'-8"

\* Major Change Fee, see website plan page for cost

| F1 LIVING AREA       | 736 <sup>FT</sup>    | F1 BEDROOMS          | 0 | F1 BATHROOMS         | 0 |
|----------------------|----------------------|----------------------|---|----------------------|---|
| Main                 | 262.00 FT            | Main                 |   | Main                 |   |
| Future               | 474.00 <sup>FT</sup> | Future               |   | Future               |   |
| 2 <sup>nd</sup> Unit | FT                   | 2 <sup>nd</sup> Unit |   | 2 <sup>nd</sup> Unit |   |