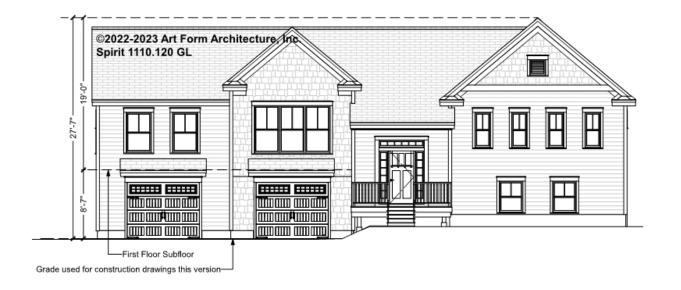

L

\_

Some features shown are optional. Your Purchase & Sale Agreement governs, whether items are labeled "optional" in this document or not.



#### CLG HT SHOWN 7'-8" CLG HT POSSIBLE 7'-8"

\* Major Change Fee, see website plan page for cost

| F1 LIVING AREA       | 736 <sup>FT</sup>    | F1 BEDROOMS          | 0 | F1 BATHROOMS         | 0 |
|----------------------|----------------------|----------------------|---|----------------------|---|
| Main                 | 262.00 FT            | Main                 |   | Main                 |   |
| Future               | 474.00 <sup>FT</sup> | Future               |   | Future               |   |
| 2 <sup>nd</sup> Unit | FT                   | 2 <sup>nd</sup> Unit |   | 2 <sup>nd</sup> Unit |   |



## SPIRIT - FRONT ELEVATION 1110.120 GL





## SPIRIT - RIGHT ELEVATION 1110.120 GL





# **SPIRIT - REAR ELEVATION** 1110.120 GL





## SPIRIT - LEFT ELEVATION 1110.120 GL

\_





#### SPIRIT - REAR RENDER 1110.120 GL