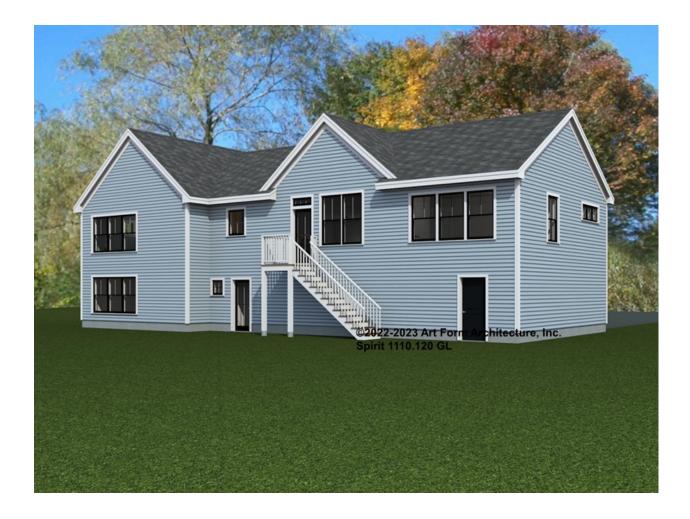

LE 7'-8"

\* Major Change Fee, see website plan page for cost

| F1 LIVING AREA       | 736 <sup>FT</sup>    | F1 BEDROOMS          | 0 | F1 BATHROOMS         | 0 |
|----------------------|----------------------|----------------------|---|----------------------|---|
| Main                 | 262.00 FT            | Main                 |   | Main                 |   |
| Future               | 474.00 <sup>FT</sup> | Future               |   | Future               |   |
| 2 <sup>nd</sup> Unit | FT                   | 2 <sup>nd</sup> Unit |   | 2 <sup>nd</sup> Unit |   |



## SPIRIT - FRONT ELEVATION 1110.120 GL





## SPIRIT - RIGHT ELEVATION 1110.120 GL





# **SPIRIT - REAR ELEVATION** 1110.120 GL





## SPIRIT - LEFT ELEVATION 1110.120 GL

\_





#### SPIRIT - REAR RENDER 1110.120 GL