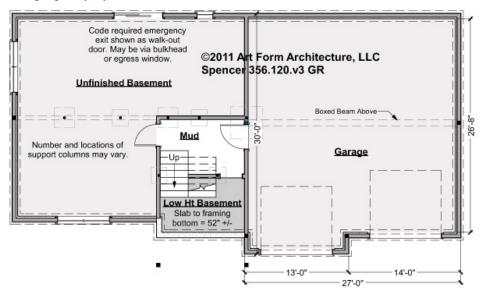

#### SPENCER - BASEMENT 356.120.v3 GR

Some features shown are optional. Your Purchase & Sale Agreement governs, whether items are labeled "optional" in this document or not.

#### Finished Living Area this Floor: 89 sq ft

Ceiling Heights May Vary: 9 ft Forms

#### CLG HT SHOWN 8'-1" - 8'-11" CLG HT POSSIBLE 7'-8"

\* Major Change Fee, see website plan page for cost

| F1 LIVING AREA       | 89 <sup>FT</sup> | F1 BEDROOMS          | 0 | F1 BATHROOMS 0       |
|----------------------|------------------|----------------------|---|----------------------|
| Main                 | 89.00 FT         | Main                 |   | Main                 |
| Future               | FT               | Future               |   | Future               |
| 2 <sup>nd</sup> Unit | FT               | 2 <sup>nd</sup> Unit |   | 2 <sup>nd</sup> Unit |