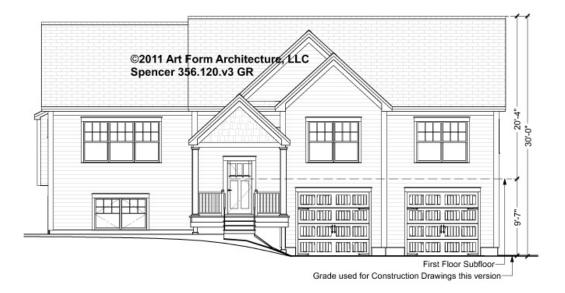

ale Agreement governs, whether items are labeled "optional" in this document or not.

#### Finished Living Area this Floor: 89 sq ft

Ceiling Heights May Vary: 9 ft Forms



#### CLG HT SHOWN 8'-1" - 8'-11" CLG HT POSSIBLE 7'-8"

\* Major Change Fee, see website plan page for cost

| F1 LIVING AREA       | 89 <sup>FT</sup> | F1 BEDROOMS          | 0 | F1 BATHROOMS 0       |
|----------------------|------------------|----------------------|---|----------------------|
| Main                 | 89.00 FT         | Main                 |   | Main                 |
| Future               | FT               | Future               |   | Future               |
| 2 <sup>nd</sup> Unit | FT               | 2 <sup>nd</sup> Unit |   | 2 <sup>nd</sup> Unit |



## SPENCER - FRONT ELEVATION 356.120.v3 GR





## SPENCER - RIGHT ELEVATION 356.120.v3 GR

—





## SPENCER - REAR ELEVATION 356.120.v3 GR





# SPENCER - LEFT ELEVATION 356.120.v3 GR

\_





#### SPENCER - REAR RENDER 356.120.v3 GR