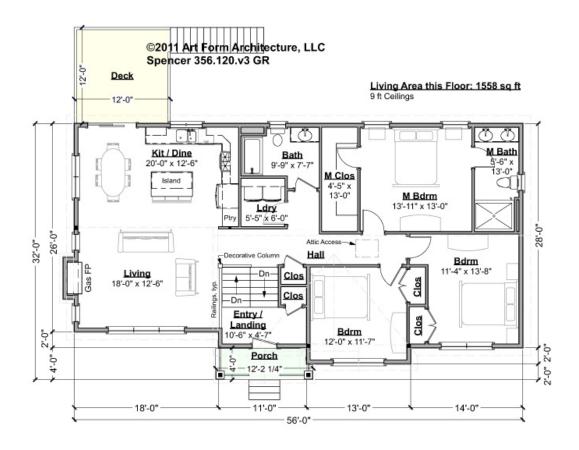

### SPENCER - 1<sup>ST</sup> FLOOR 356.120.v3 GR

Some features shown are optional. Your Purchase & Sale Agreement governs, whether items are labeled "optional" in this document or not.

#### CLG HT SHOWN 9'-0" CLG HT POSSIBLE 8'-0"

\* Major Change Fee, see website plan page for cost

| F1 LIVING AREA       | 1558 <sup>FT</sup>    | F1 BEDROOMS          | 3    | F1 BATHROOMS         | 2    |
|----------------------|-----------------------|----------------------|------|----------------------|------|
| Main                 | 1558.00 <sup>FT</sup> | Main                 | 3.00 | Main                 | 2.00 |
| Future               | FT                    | Future               |      | Future               |      |
| 2 <sup>nd</sup> Unit | FT                    | 2 <sup>nd</sup> Unit |      | 2 <sup>nd</sup> Unit |      |