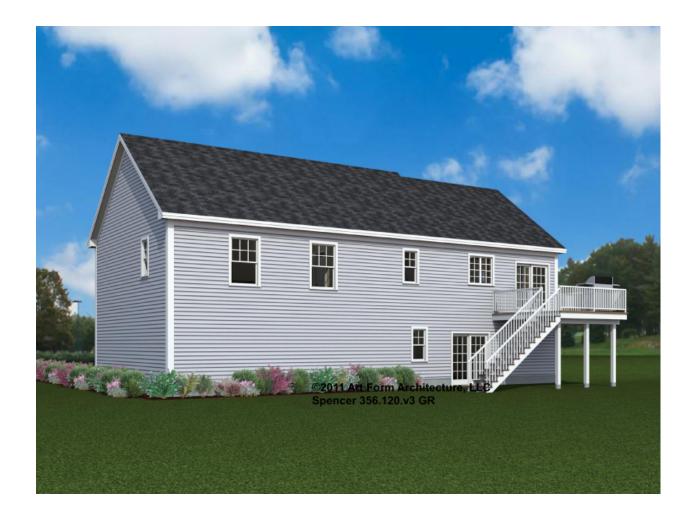

-1" - 8'-11" CLG HT POSSIBLE 7'-8"

\* Major Change Fee, see website plan page for cost

| F1 LIVING AREA       | 89 <sup>FT</sup> | F1 BEDROOMS          | 0 | F1 BATHROOMS 0       |
|----------------------|------------------|----------------------|---|----------------------|
| Main                 | 89.00 FT         | Main                 |   | Main                 |
| Future               | FT               | Future               |   | Future               |
| 2 <sup>nd</sup> Unit | FT               | 2 <sup>nd</sup> Unit |   | 2 <sup>nd</sup> Unit |



## SPENCER - FRONT ELEVATION 356.120.v3 GR





## SPENCER - RIGHT ELEVATION 356.120.v3 GR

—





## SPENCER - REAR ELEVATION 356.120.v3 GR





# SPENCER - LEFT ELEVATION 356.120.v3 GR

\_





#### SPENCER - REAR RENDER 356.120.v3 GR