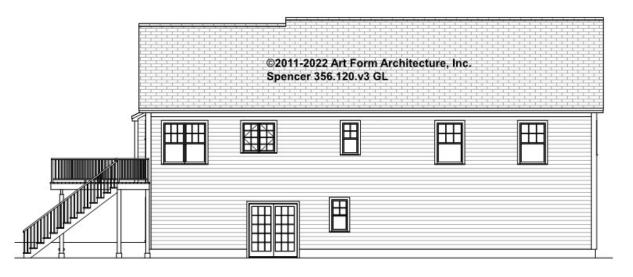

-------|-----------------|----------------------|---|----------------------|---|
| Main                 | FT              | Main                 |   | Main                 |   |
| Future               | FT              | Future               |   | Future               |   |
| 2 <sup>nd</sup> Unit | FT              | 2 <sup>nd</sup> Unit |   | 2 <sup>nd</sup> Unit |   |

#### © 2011 Art Form Architecture, LLC. ALL RIGHTS RESERVED.



# SPENCER - FRONT ELEVATION 356.120.v3 GL

—



You may not build this Design without purchasing a License to Build (as defined in our Terms). Unauthorized changes are not permitted and violate copyright laws, which provide substantial penalties for infringement.



# SPENCER - RIGHT ELEVATION 356.120.v3 GL

—





## SPENCER - REAR ELEVATION 356.120.v3 GL

—





## SPENCER - LEFT ELEVATION 356.120.v3 GL

—





### SPENCER - REAR RENDER 356.120.v3 GL

\_

Some features shown are optional. Your Purchase & Sale Agreement governs, whether items are labeled "optional" in this document or not.



Use of this document is governed by our Terms and Conditions, found on our website: https://www.artform.us/terms-conditions/

### © 2011 Art Form Architecture, LLC. ALL RIGHTS RESERVED.