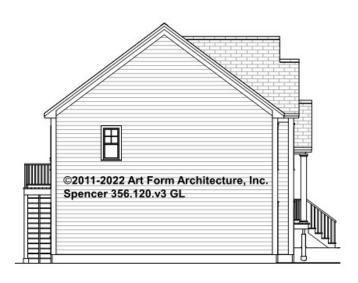

--|----------------------|---|
| Main                 | FT              | Main                 |   | Main                 |   |
| Future               | FT              | Future               |   | Future               |   |
| 2 <sup>nd</sup> Unit | FT              | 2 <sup>nd</sup> Unit |   | 2 <sup>nd</sup> Unit |   |

#### © 2011 Art Form Architecture, LLC. ALL RIGHTS RESERVED.



# SPENCER - FRONT ELEVATION 356.120.v3 GL

—



You may not build this Design without purchasing a License to Build (as defined in our Terms). Unauthorized changes are not permitted and violate copyright laws, which provide substantial penalties for infringement.



# SPENCER - RIGHT ELEVATION 356.120.v3 GL

—





## SPENCER - REAR ELEVATION 356.120.v3 GL

—





## SPENCER - LEFT ELEVATION 356.120.v3 GL

—





### SPENCER - REAR RENDER 356.120.v3 GL

\_

Some features shown are optional. Your Purchase & Sale Agreement governs, whether items are labeled "optional" in this document or not.



Use of this document is governed by our Terms and Conditions, found on our website: https://www.artform.us/terms-conditions/

### © 2011 Art Form Architecture, LLC. ALL RIGHTS RESERVED.