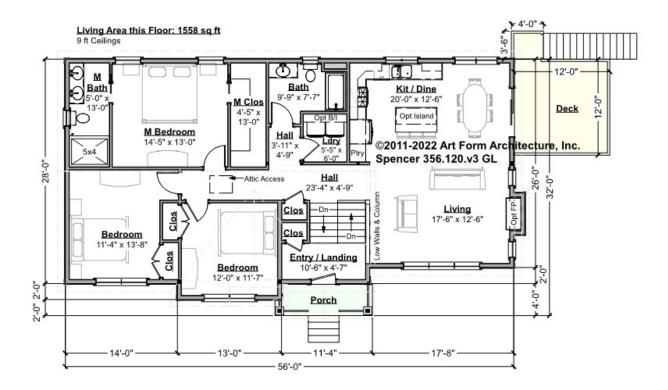

### SPENCER - 1<sup>ST</sup> FLOOR 356.120.v3 GL

Some features shown are optional. Your Purchase & Sale Agreement governs, whether items are labeled "optional" in this document or not.

CLG HT SHOWN 9'-0" CLG HT POSSIBLE 8'-0"

\* Major Change Fee, see website plan page for cost

| F1 LIVING AREA       | 1558 <sup>FT</sup> | F1 BEDROOMS          | 3    | F1 BATHROOMS         | 2    |
|----------------------|--------------------|----------------------|------|----------------------|------|
| Main                 | 1558.00 FT         | Main                 | 3.00 | Main                 | 2.00 |
| Future               | FT                 | Future               |      | Future               |      |
| 2 <sup>nd</sup> Unit | FT                 | 2 <sup>nd</sup> Unit |      | 2 <sup>nd</sup> Unit |      |