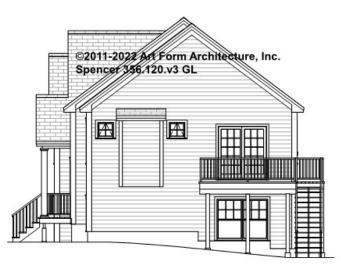

| 0 | F1 BATHROOMS         | 0 |
|----------------------|-----------------|----------------------|---|----------------------|---|
| Main                 | FT              | Main                 |   | Main                 |   |
| Future               | FT              | Future               |   | Future               |   |
| 2 <sup>nd</sup> Unit | FT              | 2 <sup>nd</sup> Unit |   | 2 <sup>nd</sup> Unit |   |

#### © 2011 Art Form Architecture, LLC. ALL RIGHTS RESERVED.



# SPENCER - FRONT ELEVATION 356.120.v3 GL

—



You may not build this Design without purchasing a License to Build (as defined in our Terms). Unauthorized changes are not permitted and violate copyright laws, which provide substantial penalties for infringement.



# SPENCER - RIGHT ELEVATION 356.120.v3 GL

—





## SPENCER - REAR ELEVATION 356.120.v3 GL

—





## SPENCER - LEFT ELEVATION 356.120.v3 GL

—





### SPENCER - REAR RENDER 356.120.v3 GL

\_

Some features shown are optional. Your Purchase & Sale Agreement governs, whether items are labeled "optional" in this document or not.



Use of this document is governed by our Terms and Conditions, found on our website: https://www.artform.us/terms-conditions/

### © 2011 Art Form Architecture, LLC. ALL RIGHTS RESERVED.