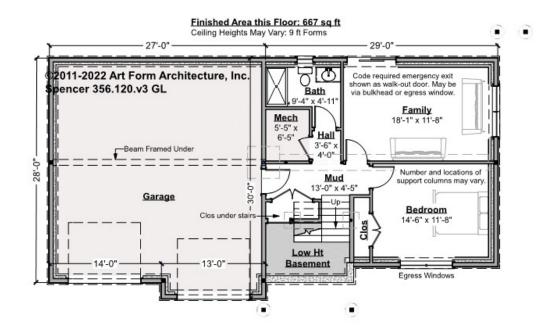

### SPENCER - BASEMENT 356.120.v3 GL

Note: finished basement area is NOT included in main or future Living Area, but IS shown on CDs. We do this so Search doesn't mislead.

Some features shown are optional. Your Purchase & Sale Agreement governs, whether items are labeled "optional" in this document or not.

.

.

CLG HT SHOWN 8'-1" - 8'-11" CLG HT POSSIBLE 7'-8"

\* Major Change Fee, see website plan page for cost

| F1 LIVING AREA       | 0 <sup>FT</sup> | F1 BEDROOMS          | 0 | F1 BATHROOMS         | 0 |
|----------------------|-----------------|----------------------|---|----------------------|---|
| Main                 | FT              | Main                 |   | Main                 |   |
| Future               | FT              | Future               |   | Future               |   |
| 2 <sup>nd</sup> Unit | FT              | 2 <sup>nd</sup> Unit |   | 2 <sup>nd</sup> Unit |   |