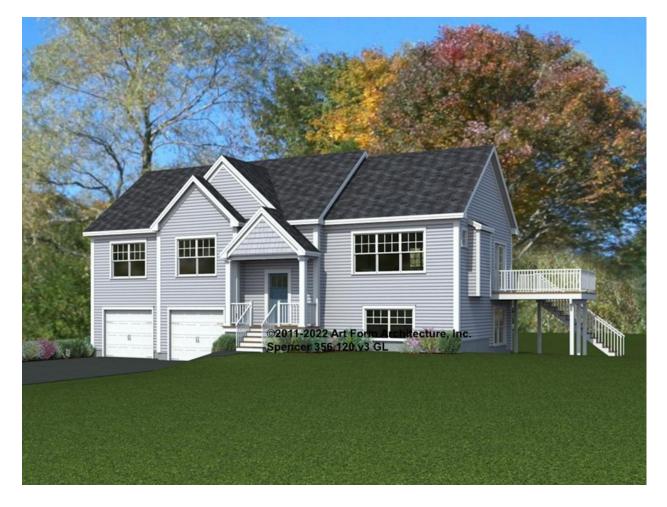

| <b>Width</b> 56.00 <sup>FT</sup> |                    | <b>Depth</b> 32.00 <sup>FT</sup> |   | Height 29.91 FT      |   |
|----------------------------------|--------------------|----------------------------------|---|----------------------|---|
| LIVING AREA                      | 1558 <sup>FT</sup> | BEDROOMS                         | 3 | BATHROOMS            | 2 |
| Main                             | 1558 <sup>FT</sup> | Main                             | 3 | Main                 | 2 |
| Future                           | 0 <sup>FT</sup>    | Future                           | 0 | Future               | 0 |
| 2 <sup>nd</sup> Unit             | 0 <sup>ft</sup>    | 2 <sup>nd</sup> Unit             | 0 | 2 <sup>nd</sup> Unit | 0 |

# SPENCER - FRONT ELEVATION 356.120.v3 GL

—

You may not build this Design without purchasing a License to Build (as defined in our Terms). Unauthorized changes are not permitted and violate copyright laws, which provide substantial penalties for infringement.