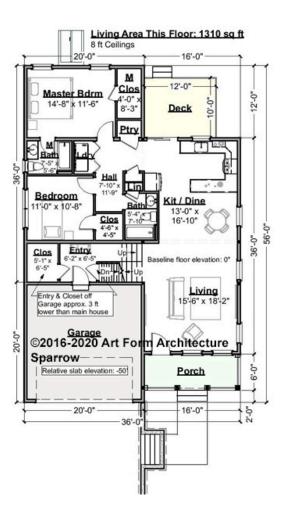

# SPARROW - 1<sup>ST</sup> FLOOR 814.120.v3 GL

\_

Some features shown are optional. Your Purchase & Sale Agreement governs, whether items are labeled "optional" in this document or not.

CRS 814.120.v3 GL Sparrow

CLG HT SHOWN 8'-0" CLG HT POSSIBLE 9'-0"

\* Major Change Fee, see website plan page for cost

| F1 LIVING AREA       | 1310 <sup>ft</sup> | F1 BEDROOMS          | 2    | F1 BATHROOMS         | 2    |
|----------------------|--------------------|----------------------|------|----------------------|------|
| Main                 | 1310.00 FT         | Main                 | 2.00 | Main                 | 2.00 |
| Future               | 0.00 <sup>FT</sup> | Future               | 0.00 | Future               | 0.00 |
| 2 <sup>nd</sup> Unit | 0.00 <sup>FT</sup> | 2 <sup>nd</sup> Unit | 0.00 | 2 <sup>nd</sup> Unit | 0.00 |

Use of this document is governed by our Terms and Conditions, found on our website: https://www.artform.us/terms-conditions/

### © 2016 Art Form Architecture, LLC. ALL RIGHTS RESERVED.