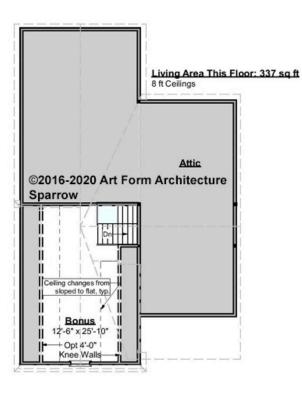

# SPARROW - 2<sup>ND</sup> FLOOR 814.120.v3 GL

\_

Some features shown are optional. Your Purchase & Sale Agreement governs, whether items are labeled "optional" in this document or not.

CRS 814.120.v3 GL Sparrow

### CLG HT SHOWN 8'-0" CLG HT POSSIBLE 8'-0"

### \* Major Change Fee, see website plan page for cost

| F1 LIVING AREA       | 337 <sup>FT</sup>  | F1 BEDROOMS          | 1    | F1 BATHROOMS         | 0    |
|----------------------|--------------------|----------------------|------|----------------------|------|
| Main                 | 337.00 FT          | Main                 | 0.00 | Main                 | 0.00 |
| Future               | 0.00 <sup>FT</sup> | Future               | 1.00 | Future               | 0.00 |
| 2 <sup>nd</sup> Unit | 0.00 <sup>FT</sup> | 2 <sup>nd</sup> Unit | 0.00 | 2 <sup>nd</sup> Unit | 0.00 |

Use of this document is governed by our Terms and Conditions, found on our website: https://www.artform.us/terms-conditions/

### © 2016 Art Form Architecture, LLC. ALL RIGHTS RESERVED.