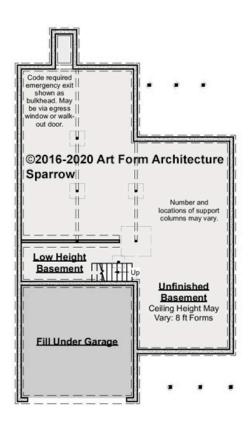

## SPARROW - BASEMENT 814.120.v3 GL

—

Some features shown are optional. Your Purchase & Sale Agreement governs, whether items are labeled "optional" in this document or not.

CRS 814.120.v3 GL Sparrow

### CLG HT SHOWN 7'-8" CLG HT POSSIBLE 9'-0"

### \* Major Change Fee, see website plan page for cost

| F1 LIVING AREA       | 0 <sup>FT</sup>    | F1 BEDROOMS          | 0    | F1 BATHROOMS         | 0    |
|----------------------|--------------------|----------------------|------|----------------------|------|
| Main                 | 0.00 <sup>FT</sup> | Main                 | 0.00 | Main                 | 0.00 |
| Future               | 0.00 <sup>FT</sup> | Future               | 0.00 | Future               | 0.00 |
| 2 <sup>nd</sup> Unit | 0.00 <sup>FT</sup> | 2 <sup>nd</sup> Unit | 0.00 | 2 <sup>nd</sup> Unit | 0.00 |

Use of this document is governed by our Terms and Conditions, found on our website: https://www.artform.us/terms-conditions/

### © 2016 Art Form Architecture, LLC. ALL RIGHTS RESERVED.