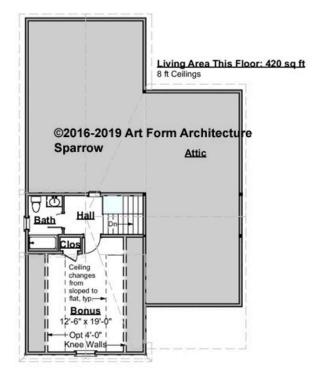

### SPARROW - 2<sup>ND</sup> FLOOR 814.124 GL

Some features shown are optional. Your Purchase & Sale Agreement governs, whether items are labeled "optional" in this document or not.

CDS 81/ 120 Sparrow

CLG HT SHOWN 8'-0" CLG HT POSSIBLE 8'-0"

\* Major Change Fee, see website plan page for cost

| F1 LIVING AREA       | 420 <sup>FT</sup>  | F1 BEDROOMS          | 1    | F1 BATHROOMS         | 1    |
|----------------------|--------------------|----------------------|------|----------------------|------|
| Main                 | 420.00 FT          | Main                 | 0.00 | Main                 | 1.00 |
| Future               | 0.00 <sup>FT</sup> | Future               | 1.00 | Future               | 0.00 |
| 2 <sup>nd</sup> Unit | 0.00 <sup>FT</sup> | 2 <sup>nd</sup> Unit | 0.00 | 2 <sup>nd</sup> Unit | 0.00 |