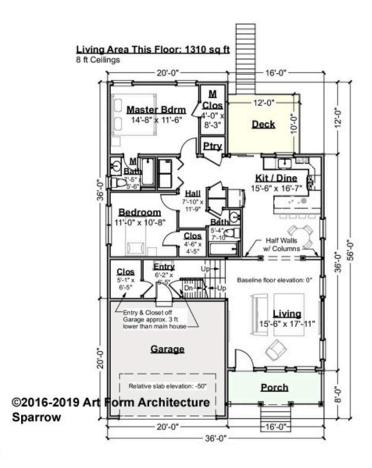

### SPARROW - 1<sup>ST</sup> FLOOR 814.124 GL

\_

Some features shown are optional. Your Purchase & Sale Agreement governs, whether items are labeled "optional" in this document or not.

PS 814 120 Sparrow

CLG HT SHOWN 8'-0" CLG HT POSSIBLE 8'-0"

\* Major Change Fee, see website plan page for cost

| F1 LIVING AREA       | 1310 <sup>FT</sup> | F1 BEDROOMS          | 2    | F1 BATHROOMS         | 2    |
|----------------------|--------------------|----------------------|------|----------------------|------|
| Main                 | 1310.00 FT         | Main                 | 2.00 | Main                 | 2.00 |
| Future               | 0.00 <sup>FT</sup> | Future               | 0.00 | Future               | 0.00 |
| 2 <sup>nd</sup> Unit | 0.00 <sup>FT</sup> | 2 <sup>nd</sup> Unit | 0.00 | 2 <sup>nd</sup> Unit | 0.00 |