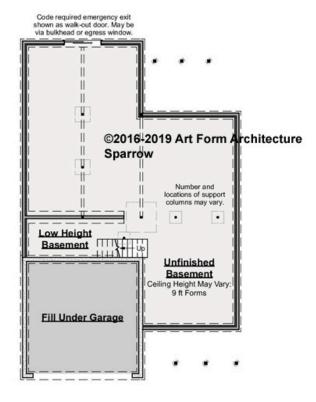

#### **SPARROW - BASEMENT** 814.124 GL

\_

Some features shown are optional. Your Purchase & Sale Agreement governs, whether items are labeled "optional" in this document or not.

CRS 814.120 Sparrow

CLG HT SHOWN 9'-0" CLG HT POSSIBLE 7'-8"

\* Major Change Fee, see website plan page for cost

| F1 LIVING AREA       | 0 FT               | F1 BEDROOMS          | 0    | F1 BATHROOMS         | 0    |
|----------------------|--------------------|----------------------|------|----------------------|------|
| Main                 | 0.00 <sup>FT</sup> | Main                 | 0.00 | Main                 | 0.00 |
| Future               | 0.00 <sup>FT</sup> | Future               | 0.00 | Future               | 0.00 |
| 2 <sup>nd</sup> Unit | 0.00 <sup>FT</sup> | 2 <sup>nd</sup> Unit | 0.00 | 2 <sup>nd</sup> Unit | 0.00 |