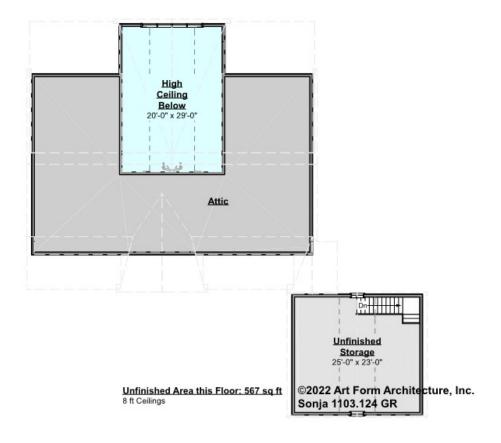

## SONJA - 2<sup>ND</sup> FLOOR 1103.124 GR

\_

Some features shown are optional. Your Purchase & Sale Agreement governs, whether items are labeled "optional" in this document or not.

#### CLG HT SHOWN 8'-0" CLG HT POSSIBLE 9'-0"

\* Major Change Fee, see website plan page for cost

| F1 LIVING AREA       | 0 FT | F1 BEDROOMS          | 0 | <b>F1 BATHROOMS</b> 0 |
|----------------------|------|----------------------|---|-----------------------|
| Main                 | FT   | Main                 |   | Main                  |
| Future               | FT   | Future               |   | Future                |
| 2 <sup>nd</sup> Unit | FT   | 2 <sup>nd</sup> Unit |   | 2 <sup>nd</sup> Unit  |