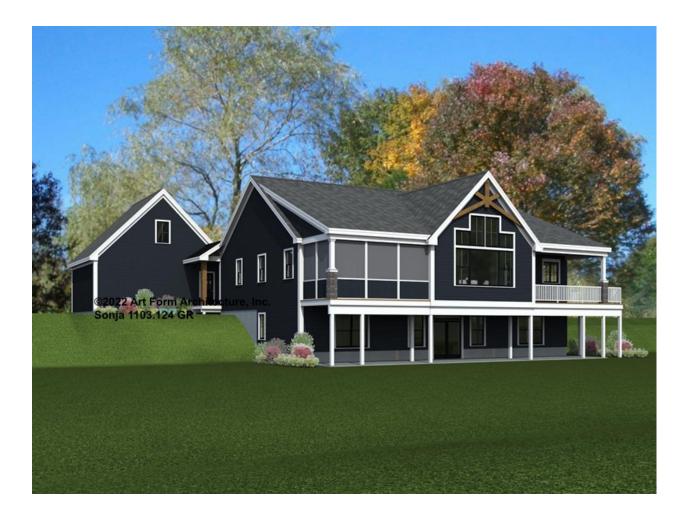

ee website plan page for cost

| F1 LIVING AREA       | 1583 <sup>FT</sup>    | F1 BEDROOMS          | 4    | F1 BATHROOMS         | 1    |
|----------------------|-----------------------|----------------------|------|----------------------|------|
| Main                 | 1583.00 <sup>FT</sup> | Main                 | 4.00 | Main                 | 1.00 |
| Future               | FT                    | Future               |      | Future               |      |
| 2 <sup>nd</sup> Unit | FT                    | 2 <sup>nd</sup> Unit |      | 2 <sup>nd</sup> Unit |      |



## SONJA - FRONT ELEVATION 1103.124 GR





## SONJA - RIGHT ELEVATION 1103.124 GR

\_





# **SONJA - REAR ELEVATION** 1103.124 GR





## SONJA - LEFT ELEVATION 1103.124 GR

\_





## SONJA - REAR RENDER 1103.124 GR