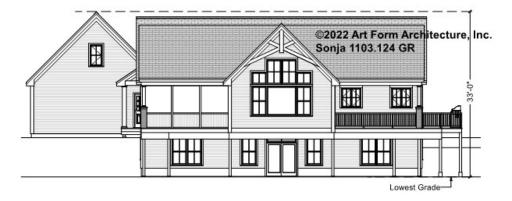

not.



#### CLG HT SHOWN 8'-1" - 8'-11" CLG HT POSSIBLE 7'-8"

\* Major Change Fee, see website plan page for cost

| F1 LIVING AREA       | 1583 <sup>FT</sup>    | F1 BEDROOMS          | 4    | F1 BATHROOMS         | 1    |
|----------------------|-----------------------|----------------------|------|----------------------|------|
| Main                 | 1583.00 <sup>FT</sup> | Main                 | 4.00 | Main                 | 1.00 |
| Future               | FT                    | Future               |      | Future               |      |
| 2 <sup>nd</sup> Unit | FT                    | 2 <sup>nd</sup> Unit |      | 2 <sup>nd</sup> Unit |      |



## SONJA - FRONT ELEVATION 1103.124 GR





## SONJA - RIGHT ELEVATION 1103.124 GR

\_





# **SONJA - REAR ELEVATION** 1103.124 GR





## SONJA - LEFT ELEVATION 1103.124 GR

\_





## SONJA - REAR RENDER 1103.124 GR