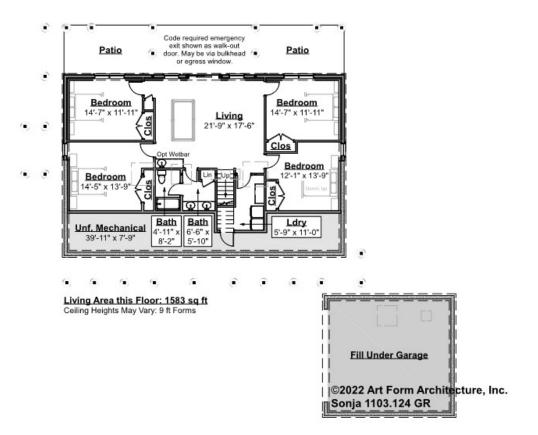

## SONJA - BASEMENT 1103.124 GR

Note: We don't usually include finished basement space in our data. But in this case, it's integral to it being a complete house.

Some features shown are optional. Your Purchase & Sale Agreement governs, whether items are labeled "optional" in this document or not.

#### CLG HT SHOWN 8'-1" - 8'-11" CLG HT POSSIBLE 7'-8"

\* Major Change Fee, see website plan page for cost

| F1 LIVING AREA       | 1583 <sup>FT</sup>    | F1 BEDROOMS          | 4    | F1 BATHROOMS         | 1    |
|----------------------|-----------------------|----------------------|------|----------------------|------|
| Main                 | 1583.00 <sup>FT</sup> | Main                 | 4.00 | Main                 | 1.00 |
| Future               | FT                    | Future               |      | Future               |      |
| 2 <sup>nd</sup> Unit | FT                    | 2 <sup>nd</sup> Unit |      | 2 <sup>nd</sup> Unit |      |