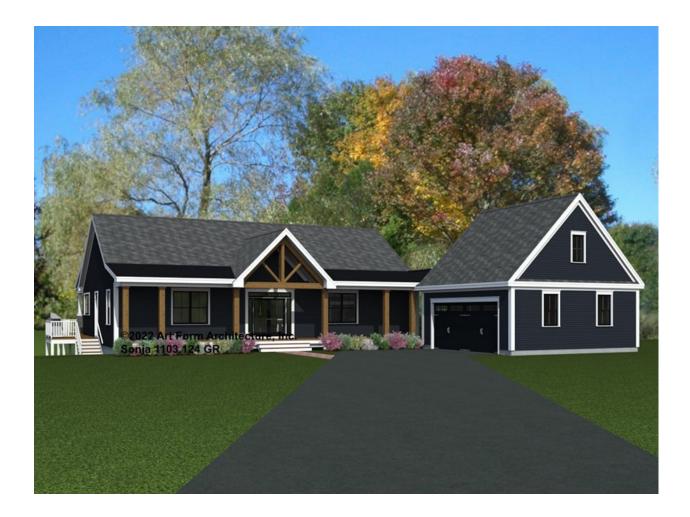

# **SONJA** 1103.124 GR

In addition to our Terms and Conditions (the "Terms"), please be aware of the following:

Art Form Architecture, LLC ("Artform") requires that our Drawings be built substantially as designed. Artform will not be obligated by or liable for use of this design with markups as part of any builder agreement. While we attempt to accommodate where possible and reasonable, and where the changes do not denigrate our design, any and all changes to Drawings must be approved in writing by Artform. It is recommended that you have your Drawing updated by Artform prior to attaching any Drawing to any builder agreement. Artform shall not be responsible for the misuse of or unauthorized alterations to any of its Drawings.



| <b>Width</b> 78.00 <sup>F1</sup> |         | <b>Depth</b> 78.00 <sup>F1</sup> |   | Height 25.25 FT      |     |
|----------------------------------|---------|----------------------------------|---|----------------------|-----|
| LIVING AREA                      | 3809 FT | BEDROOMS                         | 6 | BATHROOMS            | 2.5 |
| Main                             | 3809 FT | Main                             | 5 | Main                 | 2.5 |
| Future                           | 0 FT    | Future                           | 1 | Future               | 0   |
| 2 <sup>nd</sup> Unit             | 0 FT    | 2 <sup>nd</sup> Unit             | 0 | 2 <sup>nd</sup> Unit | 0   |



## SONJA - 1<sup>ST</sup> FLOOR 1103.124 GR

Some features shown are optional. Your Purchase & Sale Agree