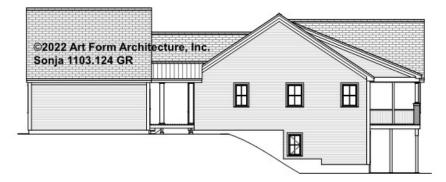

ems are labeled "optional" in this document or not.



#### CLG HT SHOWN 8'-1" - 8'-11" CLG HT POSSIBLE 7'-8"

\* Major Change Fee, see website plan page for cost

| F1 LIVING AREA       | 1583 <sup>FT</sup>    | F1 BEDROOMS          | 4    | F1 BATHROOMS         | 1    |
|----------------------|-----------------------|----------------------|------|----------------------|------|
| Main                 | 1583.00 <sup>FT</sup> | Main                 | 4.00 | Main                 | 1.00 |
| Future               | FT                    | Future               |      | Future               |      |
| 2 <sup>nd</sup> Unit | FT                    | 2 <sup>nd</sup> Unit |      | 2 <sup>nd</sup> Unit |      |



## SONJA - FRONT ELEVATION 1103.124 GR





## SONJA - RIGHT ELEVATION 1103.124 GR

\_





# **SONJA - REAR ELEVATION** 1103.124 GR





## SONJA - LEFT ELEVATION 1103.124 GR

\_





## SONJA - REAR RENDER 1103.124 GR