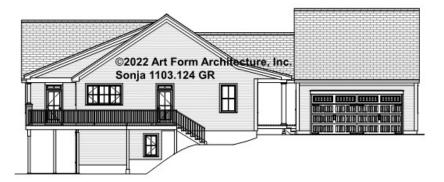

T POSSIBLE 7'-8"

\* Major Change Fee, see website plan page for cost

| F1 LIVING AREA       | 1583 <sup>FT</sup>    | F1 BEDROOMS          | 4    | F1 BATHROOMS         | 1    |
|----------------------|-----------------------|----------------------|------|----------------------|------|
| Main                 | 1583.00 <sup>FT</sup> | Main                 | 4.00 | Main                 | 1.00 |
| Future               | FT                    | Future               |      | Future               |      |
| 2 <sup>nd</sup> Unit | FT                    | 2 <sup>nd</sup> Unit |      | 2 <sup>nd</sup> Unit |      |



## SONJA - FRONT ELEVATION 1103.124 GR





## SONJA - RIGHT ELEVATION 1103.124 GR

\_





# **SONJA - REAR ELEVATION** 1103.124 GR





## SONJA - LEFT ELEVATION 1103.124 GR

\_





## SONJA - REAR RENDER 1103.124 GR