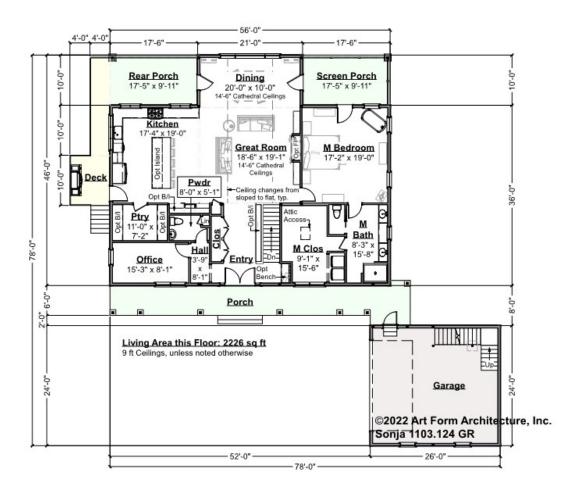

## SONJA - 1<sup>ST</sup> FLOOR 1103.124 GR

Some features shown are optional. Your Purchase & Sale Agreement governs, whether items are labeled "optional" in this document or not.

#### CLG HT SHOWN 9'-0" CLG HT POSSIBLE 8'-0"

\* Major Change Fee, see website plan page for cost

| F1 LIVING AREA       | 2226 <sup>FT</sup> | F1 BEDROOMS          | 2    | F1 BATHROOMS         | 1.5  |
|----------------------|--------------------|----------------------|------|----------------------|------|
| Main                 | 2226.00 FT         | Main                 | 1.00 | Main                 | 1.50 |
| Future               | FT                 | Future               | 1.00 | Future               |      |
| 2 <sup>nd</sup> Unit | FT                 | 2 <sup>nd</sup> Unit |      | 2 <sup>nd</sup> Unit |      |