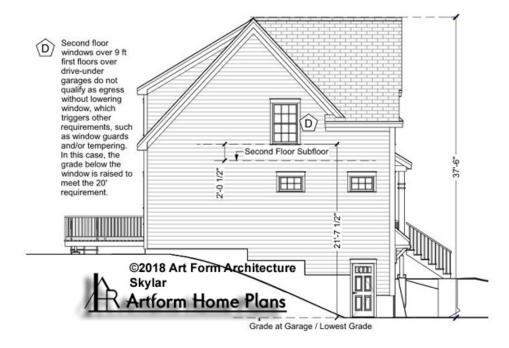

## SKYLAR - LEFT ELEVATION 935.120.v2 GL

\_

Some features shown are optional. Your Purchase & Sale Agreement governs, whether items are labeled "optional" in this document or not.

CRS 935 120.v2 GL Skvla