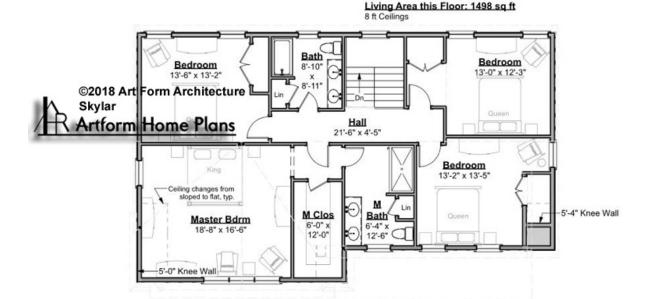

### SKYLAR - 2<sup>ND</sup> FLOOR 935.120.v2 GL

Some features shown are optional. Your Purchase & Sale Agreement governs, whether items are labeled "optional" in this document or not.

CRS 935.120.v2 GL Skylar

#### CLG HT SHOWN 8'-0" CLG HT POSSIBLE 8'-0"

\* Major Change Fee, see website plan page for cost

| F1 LIVING AREA       | 1498 <sup>FT</sup>    | F1 BEDROOMS          | 4    | F1 BATHROOMS         | 2    |
|----------------------|-----------------------|----------------------|------|----------------------|------|
| Main                 | 1498.00 <sup>FT</sup> | Main                 | 4.00 | Main                 | 2.00 |
| Future               | 0.00 <sup>FT</sup>    | Future               | 0.00 | Future               | 0.00 |
| 2 <sup>nd</sup> Unit | 0.00 <sup>FT</sup>    | 2 <sup>nd</sup> Unit | 0.00 | 2 <sup>nd</sup> Unit | 0.00 |