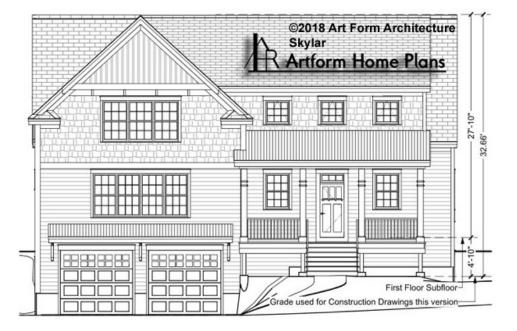

# SKYLAR - FRONT ELEVATION 935.120.v2 GL

Some features shown are optional. Your Purchase & Sale Agreement governs, whether items are labeled "optional" in this document or not.

CRS 935.120.v2 GL Skvla