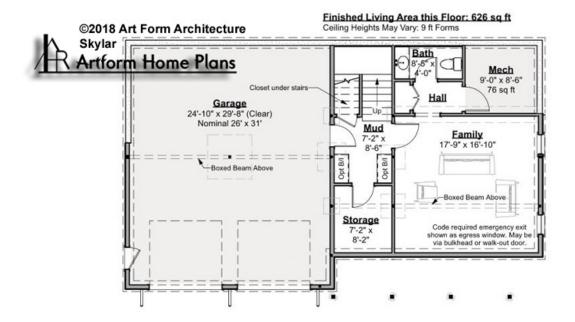

### SKYLAR - BASEMENT 935.120.v2 GL

Note: finished basement area is NOT included in main or future Living Area, but IS shown on CDs. We do this so Search doesn't mislead - everyone knows you can finish a basement!

Some features shown are optional. Your Purchase & Sale Agreement governs, whether items are labeled "optional" in this document or not.

CRS 935.120.v2 GL Skylar

CLG HT SHOWN 9'-0" CLG HT POSSIBLE 7'-8"

\* Major Change Fee, see website plan page for cost

| F1 LIVING AREA       | 0 FT               | F1 BEDROOMS          | 0    | F1 BATHROOMS         | 0    |
|----------------------|--------------------|----------------------|------|----------------------|------|
| Main                 | 0.00 <sup>FT</sup> | Main                 | 0.00 | Main                 | 0.00 |
| Future               | 0.00 <sup>FT</sup> | Future               | 0.00 | Future               | 0.00 |
| 2 <sup>nd</sup> Unit | 0.00 <sup>FT</sup> | 2 <sup>nd</sup> Unit | 0.00 | 2 <sup>nd</sup> Unit | 0.00 |