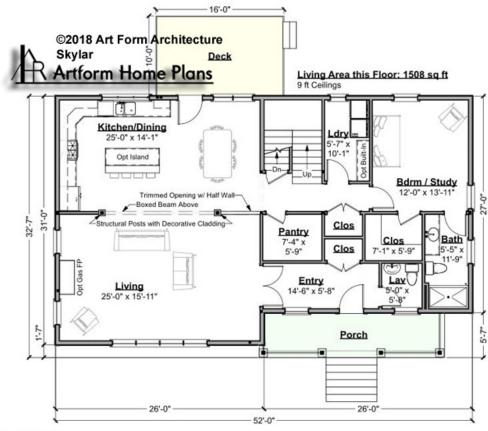

## SKYLAR - 1<sup>ST</sup> FLOOR 935.120.v2 GL

Some features shown are optional. Your Purchase & Sale Agreement governs, whether items are labeled "optional" in this document or not.

CRS 935.120.v2 GL Skylar

#### CLG HT SHOWN 9'-0" CLG HT POSSIBLE 8'-0"

\* Major Change Fee, see website plan page for cost

| F1 LIVING AREA       | 1508 <sup>FT</sup> | F1 BEDROOMS          | 1    | F1 BATHROOMS         | 1.5  |
|----------------------|--------------------|----------------------|------|----------------------|------|
| Main                 | 1508.00 FT         | Main                 | 1.00 | Main                 | 1.50 |
| Future               | 0.00 <sup>FT</sup> | Future               | 0.00 | Future               | 0.00 |
| 2 <sup>nd</sup> Unit | 0.00 FT            | 2 <sup>nd</sup> Unit | 0.00 | 2 <sup>nd</sup> Unit | 0.00 |