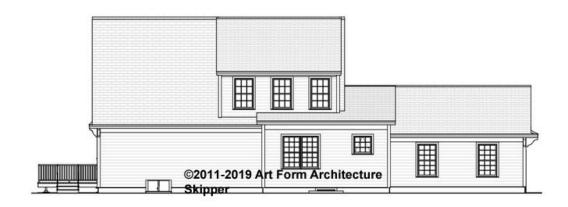

# SKIPPER GRANDE - LEFT ELEVATION 389.124.v8 EL

—

Some features shown are optional. Your Purchase & Sale Agreement governs, whether items are labeled "optional" in this document or not.

CRS 389.124.v8 EL Skipper