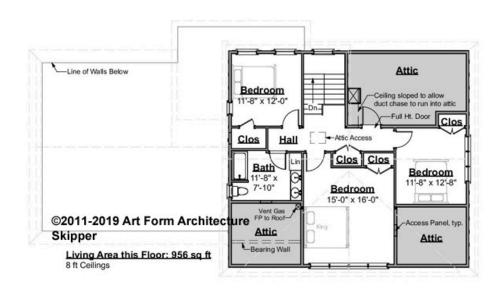

# SKIPPER GRANDE - 2<sup>ND</sup> FLOOR 389.124.v8 EL

Some features shown are optional. Your Purchase & Sale Agreement governs, whether items are labeled "optional" in this document or not.

CRS 389.124.v8 EL Skipper

### CLG HT SHOWN 8'-0" CLG HT POSSIBLE 8'-0"

## \* Major Change Fee, see website plan page for cost

| F1 LIVING AREA       | 956 <sup>ft</sup>    | F1 BEDROOMS          | 2    | F1 BATHROOMS         | 1    |
|----------------------|----------------------|----------------------|------|----------------------|------|
| Main                 | 956.00 <sup>FT</sup> | Main                 | 2.00 | Main                 | 1.00 |
| Future               | 0.00 <sup>FT</sup>   | Future               | 0.00 | Future               | 0.00 |
| 2 <sup>nd</sup> Unit | 0.00 <sup>FT</sup>   | 2 <sup>nd</sup> Unit | 0.00 | 2 <sup>nd</sup> Unit | 0.00 |