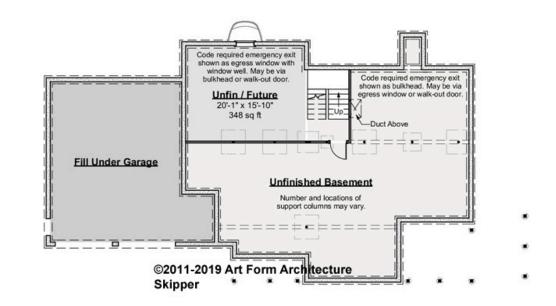

# SKIPPER GRANDE - BASEMENT 389.124.v8 EL

The construction drawings show this lower level as finished. We don't include that in our data chart so Search isn't misleading. Everybody knows you can finish a basement!

## CLG HT SHOWN 7'-8" CLG HT POSSIBLE 9'-0"

## \* Major Change Fee, see website plan page for cost

| F1 LIVING AREA       | 0 <sup>FT</sup>    | F1 BEDROOMS          | 0    | F1 BATHROOMS         | 0    |
|----------------------|--------------------|----------------------|------|----------------------|------|
| Main                 | 0.00 <sup>FT</sup> | Main                 | 0.00 | Main                 | 0.00 |
| Future               | FT                 | Future               | 0.00 | Future               | 0.00 |
| 2 <sup>nd</sup> Unit | 0.00 <sup>FT</sup> | 2 <sup>nd</sup> Unit | 0.00 | 2 <sup>nd</sup> Unit | 0.00 |