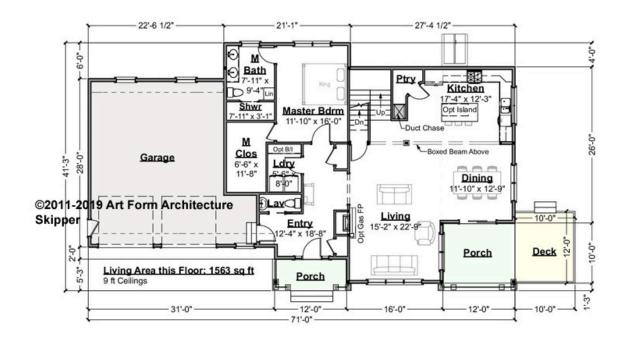

# SKIPPER GRANDE - 1<sup>ST</sup> FLOOR 389.124.v8 EL

Some features shown are optional. Your Purchase & Sale Agreement governs, whether items are labeled "optional" in this document or not.

CRS 389.124.v8 EL Skipper

### CLG HT SHOWN 9'-0" CLG HT POSSIBLE 8'-0"

## \* Major Change Fee, see website plan page for cost

| F1 LIVING AREA       | 1563 <sup>FT</sup> | F1 BEDROOMS          | 1    | F1 BATHROOMS         | 1.5  |
|----------------------|--------------------|----------------------|------|----------------------|------|
| Main                 | 1563.00 FT         | Main                 | 1.00 | Main                 | 1.50 |
| Future               | 0.00 <sup>FT</sup> | Future               | 0.00 | Future               | 0.00 |
| 2 <sup>nd</sup> Unit | 0.00 <sup>FT</sup> | 2 <sup>nd</sup> Unit | 0.00 | 2 <sup>nd</sup> Unit | 0.00 |