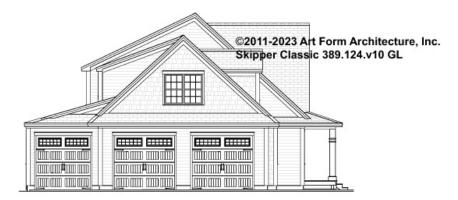

led "optional" in this document or not.



#### CLG HT SHOWN 7'-8" CLG HT POSSIBLE 9'-0"

\* Major Change Fee, see website plan page for cost

| F1 LIVING AREA       | 0 FT | F1 BEDROOMS          | 0 | F1 BATHROOMS         | 0 |
|----------------------|------|----------------------|---|----------------------|---|
| Main                 | FT   | Main                 |   | Main                 |   |
| Future               | FT   | Future               |   | Future               |   |
| 2 <sup>nd</sup> Unit | FT   | 2 <sup>nd</sup> Unit |   | 2 <sup>nd</sup> Unit |   |



### SKIPPER CLASSIC - FRONT ELEVATION 389.124.v10 GL





### SKIPPER CLASSIC - RIGHT ELEVATION 389.124.v10 GL





## SKIPPER CLASSIC - REAR ELEVATION 389.124.v10 GL





## SKIPPER CLASSIC - LEFT ELEVATION 389.124.v10 GL





## SKIPPER CLASSIC - REAR RENDER 389.124.v10 GL