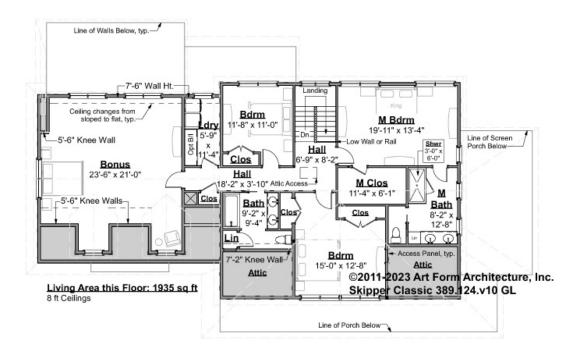

# SKIPPER CLASSIC - 2<sup>ND</sup> FLOOR 389.124.v10 GL

Some features shown are optional. Your Purchase & Sale Agreement governs, whether items are labeled "optional" in this document or not.

#### CLG HT SHOWN 8'-0" CLG HT POSSIBLE 9'-0"

\* Major Change Fee, see website plan page for cost

| F1 LIVING AREA       | 1935 <sup>FT</sup> | F1 BEDROOMS          | 4    | F1 BATHROOMS         | 2    |
|----------------------|--------------------|----------------------|------|----------------------|------|
| Main                 | 1935.00 FT         | Main                 | 3.00 | Main                 | 2.00 |
| Future               | FT                 | Future               | 1.00 | Future               |      |
| 2 <sup>nd</sup> Unit | FT                 | 2 <sup>nd</sup> Unit |      | 2 <sup>nd</sup> Unit |      |