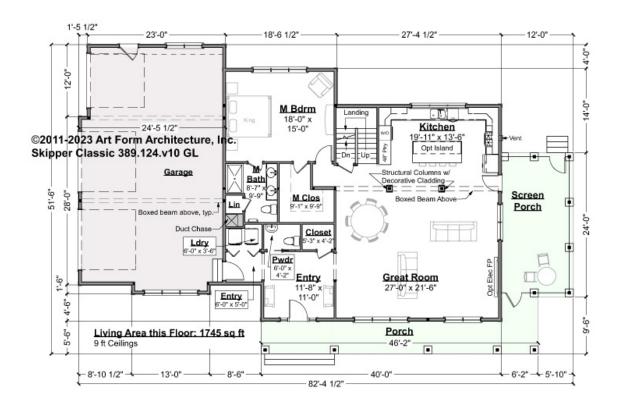

# SKIPPER CLASSIC - 1<sup>ST</sup> FLOOR 389.124.v10 GL

Some features shown are optional. Your Purchase & Sale Agreement governs, whether items are labeled "optional" in this document or not.

#### CLG HT SHOWN 9'-0" CLG HT POSSIBLE 8'-0"

\* Major Change Fee, see website plan page for cost

| F1 LIVING AREA       | 1745 <sup>FT</sup> | F1 BEDROOMS          | 1    | F1 BATHROOMS         | 1.5  |
|----------------------|--------------------|----------------------|------|----------------------|------|
| Main                 | 1745.00 FT         | Main                 | 1.00 | Main                 | 1.50 |
| Future               | FT                 | Future               |      | Future               |      |
| 2 <sup>nd</sup> Unit | FT                 | 2 <sup>nd</sup> Unit |      | 2 <sup>nd</sup> Unit |      |