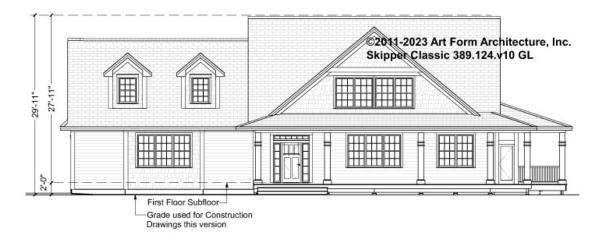

>nd</sup> Unit |      |



### SKIPPER CLASSIC - BASEMENT 389.124.v10 GL

Some features shown are optional. Your Purchase & Sale Agreement governs, whether items are labeled "optional" in this document or not.



#### CLG HT SHOWN 7'-8" CLG HT POSSIBLE 9'-0"

\* Major Change Fee, see website plan page for cost

| F1 LIVING AREA       | 0 FT | F1 BEDROOMS          | 0 | F1 BATHROOMS         | 0 |
|----------------------|------|----------------------|---|----------------------|---|
| Main                 | FT   | Main                 |   | Main                 |   |
| Future               | FT   | Future               |   | Future               |   |
| 2 <sup>nd</sup> Unit | FT   | 2 <sup>nd</sup> Unit |   | 2 <sup>nd</sup> Unit |   |



### SKIPPER CLASSIC - FRONT ELEVATION 389.124.v10 GL





### SKIPPER CLASSIC - RIGHT ELEVATION 389.124.v10 GL





## SKIPPER CLASSIC - REAR ELEVATION 389.124.v10 GL





## SKIPPER CLASSIC - LEFT ELEVATION 389.124.v10 GL





## SKIPPER CLASSIC - REAR RENDER 389.124.v10 GL