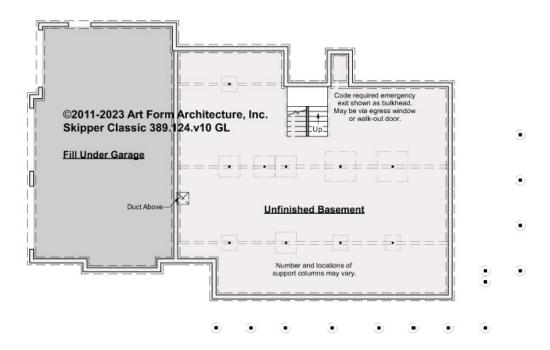

### SKIPPER CLASSIC - BASEMENT 389.124.v10 GL

Some features shown are optional. Your Purchase & Sale Agreement governs, whether items are labeled "optional" in this document or not.

#### CLG HT SHOWN 7'-8" CLG HT POSSIBLE 9'-0"

\* Major Change Fee, see website plan page for cost

| F1 LIVING AREA       | 0 FT | F1 BEDROOMS          | 0 | F1 BATHROOMS         | 0 |
|----------------------|------|----------------------|---|----------------------|---|
| Main                 | FT   | Main                 |   | Main                 |   |
| Future               | FT   | Future               |   | Future               |   |
| 2 <sup>nd</sup> Unit | FT   | 2 <sup>nd</sup> Unit |   | 2 <sup>nd</sup> Unit |   |