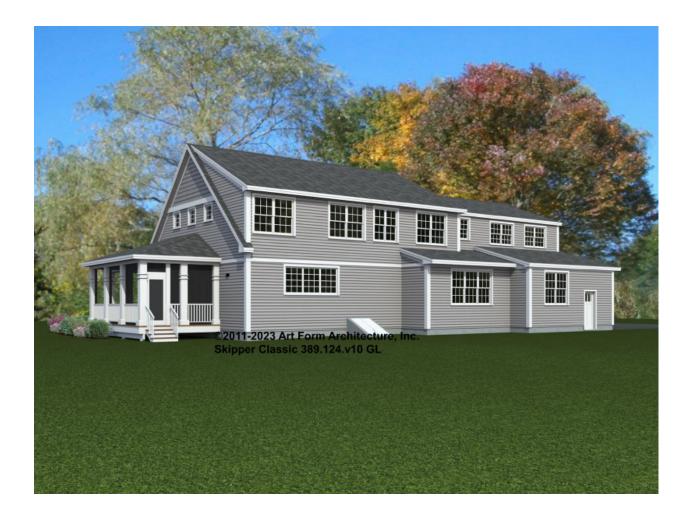

T SHOWN 7'-8" CLG HT POSSIBLE 9'-0"

\* Major Change Fee, see website plan page for cost

| F1 LIVING AREA       | 0 FT | F1 BEDROOMS          | 0 | F1 BATHROOMS         | 0 |
|----------------------|------|----------------------|---|----------------------|---|
| Main                 | FT   | Main                 |   | Main                 |   |
| Future               | FT   | Future               |   | Future               |   |
| 2 <sup>nd</sup> Unit | FT   | 2 <sup>nd</sup> Unit |   | 2 <sup>nd</sup> Unit |   |



### SKIPPER CLASSIC - FRONT ELEVATION 389.124.v10 GL





### SKIPPER CLASSIC - RIGHT ELEVATION 389.124.v10 GL





## SKIPPER CLASSIC - REAR ELEVATION 389.124.v10 GL





## SKIPPER CLASSIC - LEFT ELEVATION 389.124.v10 GL





## SKIPPER CLASSIC - REAR RENDER 389.124.v10 GL