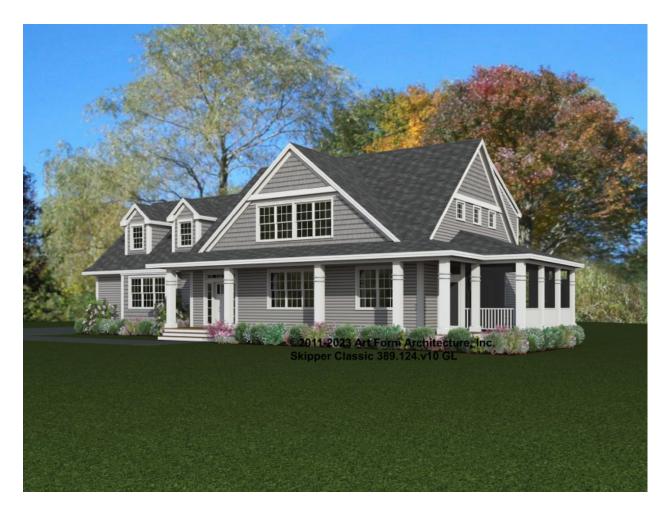

## SKIPPER CLASSIC 389.124.v10 GL

In addition to our Terms and Conditions (the "Terms"), please be aware of the following:

Art Form Architecture, LLC ("Artform") requires that our Drawings be built substantially as designed. Artform will not be obligated by or liable for use of this design with markups as part of any builder agreement. While we attempt to accommodate where possible and reasonable, and where the changes do not denigrate our design, any and all changes to Drawings must be approved in writing by Artform. It is recommended that you have your Drawing updated by Artform prior to attaching any Drawing to any builder agreement. Artform shall not be responsible for the misuse of or unauthorized alterations to any of its Drawings.



Width 82.38 FT

**Depth** 51.50 FT

Height 29.92 FT

| LIVING AREA          | 3680 FT |
|----------------------|---------|
| Main                 | 3680 FT |
| Future               | 0 FT    |
| 2 <sup>nd</sup> Unit | 0 FT    |

| BEDROOMS             | 5 |
|----------------------|---|
| Main                 | 4 |
| Future               | 1 |
| 2 <sup>nd</sup> Unit | 0 |

| BATHROOMS            | 3.5 |  |
|----------------------|-----|--|
| Main                 | 3.5 |  |
| Future               | 0   |  |
| 2 <sup>nd</sup> Unit | 0   |  |



# SKIPPER CLASSIC - 1<sup>ST</sup> FLOOR 389.124.v10 GL

Some features shown are optional. Your Purchase & Sale Agreement governs, whether items are labeled "optional" in this document or not.



#### CLG HT SHOWN 9'-0" CLG HT POSSIBLE 8'-0"

\* Majo