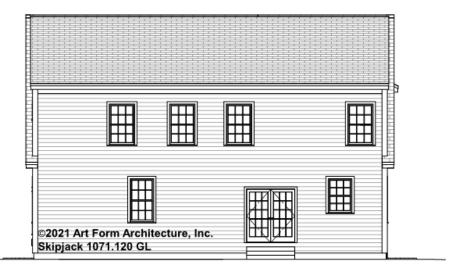

greement governs, whether items are labeled "optional" in this document or not.



CLG HT SHOWN 9'-0" CLG HT POSSIBLE 8'-0"

| F1 LIVING AREA       | 0 FT               | F1 BEDROOMS          | 0    | F1 BATHROOMS         | 1    |
|----------------------|--------------------|----------------------|------|----------------------|------|
| Main                 | 0.00 <sup>FT</sup> | Main                 | 0.00 | Main                 | 1.00 |
| Future               | 0.00 <sup>FT</sup> | Future               | 0.00 | Future               | 0.00 |
| 2 <sup>nd</sup> Unit | 0.00 <sup>FT</sup> | 2 <sup>nd</sup> Unit | 0.00 | 2 <sup>nd</sup> Unit | 0.00 |



## SKIPJACK - FRONT ELEVATION 1071.120 GL





# **SKIPJACK - RIGHT ELEVATION** 1071.120 GL





# **SKIPJACK - REAR ELEVATION** 1071.120 GL





# **SKIPJACK - LEFT ELEVATION** 1071.120 GL