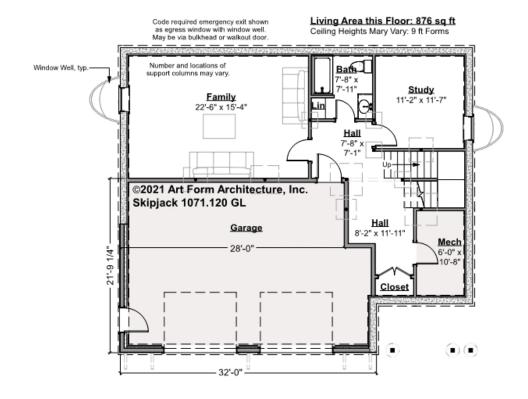

### SKIPJACK - 2<sup>ND</sup> FLOOR 1071.120 GL

\_

Some features shown are optional. Your Purchase & Sale Agreement governs, whether items are labeled "optional" in this document or not.

#### Living Area this Floor: 1596 sq ft 8 ft Ceilings

#### CLG HT SHOWN 8'-0" CLG HT POSSIBLE 8'-0"

| F1 LIVING AREA       | 1596 <sup>FT</sup> | F1 BEDROOMS          | 4    | F1 BATHROOMS         | 3    |
|----------------------|--------------------|----------------------|------|----------------------|------|
| Main                 | 1596.00 FT         | Main                 | 4.00 | Main                 | 3.00 |
| Future               | 0.00 FT            | Future               | 0.00 | Future               | 0.00 |
| 2 <sup>nd</sup> Unit | 0.00 FT            | 2 <sup>nd</sup> Unit | 0.00 | 2 <sup>nd</sup> Unit | 0.00 |