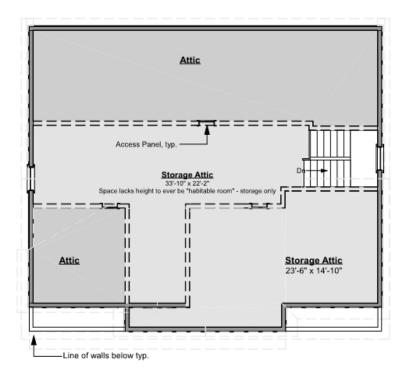

### SKIPJACK - 4<sup>TH</sup> FLOOR 1071.120 GL

Some features shown are optional. Your Purchase & Sale Agreement governs, whether items are labeled "optional" in this document or not.

#### CLG HT SHOWN 8'-0" CLG HT POSSIBLE 8'-0"

| F1 LIVING AREA       | 0 <sup>FT</sup>    | F1 BEDROOMS          | 0    | F1 BATHROOMS         | 0    |
|----------------------|--------------------|----------------------|------|----------------------|------|
| Main                 | 0.00 <sup>FT</sup> | Main                 | 0.00 | Main                 | 0.00 |
| Future               | 0.00 <sup>FT</sup> | Future               | 0.00 | Future               | 0.00 |
| 2 <sup>nd</sup> Unit | 0.00 <sup>FT</sup> | 2 <sup>nd</sup> Unit | 0.00 | 2 <sup>nd</sup> Unit | 0.00 |