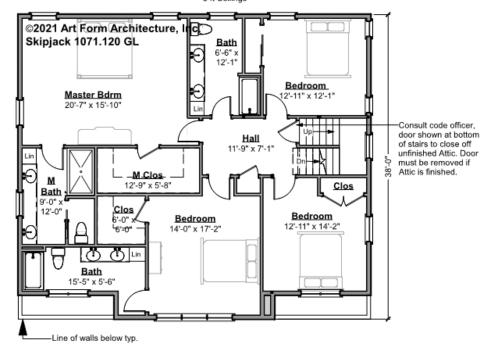

### SKIPJACK - 2<sup>ND</sup> FLOOR 1071.120 GL

\_

Some features shown are optional. Your Purchase & Sale Agreement governs, whether items are labeled "optional" in this document or not.

#### Living Area this Floor: 1596 sq ft 8 ft Ceilings

#### CLG HT SHOWN 8'-0" CLG HT POSSIBLE 8'-0"

| F1 LIVING AREA       | 1596 <sup>FT</sup> | F1 BEDROOMS          | 4    | F1 BATHROOMS         | 3    |
|----------------------|--------------------|----------------------|------|----------------------|------|
| Main                 | 1596.00 FT         | Main                 | 4.00 | Main                 | 3.00 |
| Future               | 0.00 FT            | Future               | 0.00 | Future               | 0.00 |
| 2 <sup>nd</sup> Unit | 0.00 FT            | 2 <sup>nd</sup> Unit | 0.00 | 2 <sup>nd</sup> Unit | 0.00 |