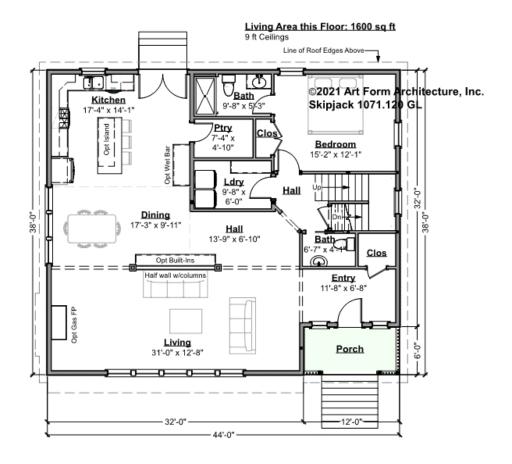

### SKIPJACK - 1<sup>ST</sup> FLOOR 1071.120 GL

Some features shown are optional. Your Purchase & Sale Agreement governs, whether items are labeled "optional" in this document or not.

#### CLG HT SHOWN 9'-0" CLG HT POSSIBLE 8'-0"

| F1 LIVING AREA       | 1600 <sup>FT</sup> | F1 BEDROOMS          | 1    | F1 BATHROOMS         | 1.5  |
|----------------------|--------------------|----------------------|------|----------------------|------|
| Main                 | 1600.00 FT         | Main                 | 1.00 | Main                 | 1.50 |
| Future               | 0.00 <sup>FT</sup> | Future               | 0.00 | Future               | 0.00 |
| 2 <sup>nd</sup> Unit | 0.00 <sup>FT</sup> | 2 <sup>nd</sup> Unit | 0.00 | 2 <sup>nd</sup> Unit | 0.00 |