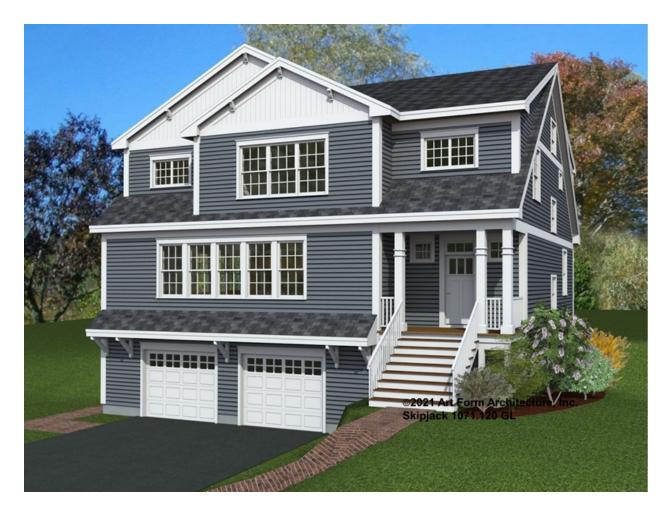

is NOT included in main Living Area, but IS shown on CDs.

Reverse plan available.

In addition to our Terms and Conditions (the "Terms"), please be aware of the following:

Art Form Architecture, LLC ("Artform") requires that our Drawings be built substantially as designed. Artform will not be obligated by or liable for use of this design with markups as part of any builder agreement. While we attempt to accommodate where possible and reasonable, and where the changes do not denigrate our design, any and all changes to Drawings must be approved in writing by Artform. It is recommended that you have your Drawing updated by Artform prior to attaching any Drawing to any builder agreement. Artform shall not be responsible for the misuse of or unauthorized alterations to any of its Drawings.



**Width** 44.00 <sup>FT</sup> **Depth** 38.00 <sup>FT</sup> **Height** 34.16 <sup>FT</sup>

| LIVING AREA          | 3196 <sup>FT</sup> | BEDROOMS             | 5 | BATHROOMS            | 5.5 |
|----------------------|--------------------|----------------------|---|----------------------|-----|
| Main                 | 3196 <sup>FT</sup> | Main                 | 5 | Main                 | 5.5 |
| Future               | 0 FT               | Future               | 0 | Future               | 0   |
| 2 <sup>nd</sup> Unit | 0 FT               | 2 <sup>nd</sup> Unit | 0 | 2 <sup>nd</sup> Unit | 0   |



### SKIPJACK - 1<sup>ST</sup> FLOOR 1071.120 GL

Some features shown are optional. Your Purchase & Sale Agreement governs, whether items are labeled "optional" in this document or not.



####