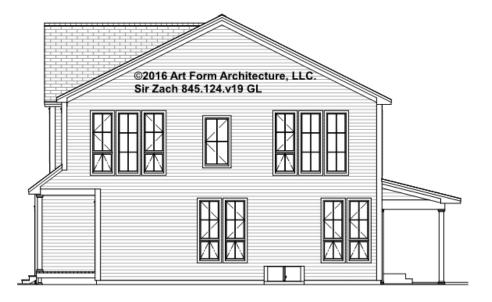

BASEMENT 845.124.v19 GL

Some features shown are optional. Your Purchase & Sale Agreement governs, whether items are labeled "optional" in this document or not.



CLG HT SHOWN 8'-1" - 8'-11" CLG HT POSSIBLE 10' & Up

\* Major Change Fee, see website plan page for cost

| F1 LIVING AREA       | 0 FT | F1 BEDROOMS          | 0 | F1 BATHROOMS         | 0 |
|----------------------|------|----------------------|---|----------------------|---|
| Main                 | FT   | Main                 |   | Main                 |   |
| Future               | FT   | Future               |   | Future               |   |
| 2 <sup>nd</sup> Unit | FT   | 2 <sup>nd</sup> Unit |   | 2 <sup>nd</sup> Unit |   |



### SIR ZACH - FRONT ELEVATION 845.124.v19 GL





# SIR ZACH - RIGHT ELEVATION 845.124.v19 GL





# SIR ZACH - REAR ELEVATION 845.124.v19 GL

\_





# SIR ZACH - LEFT ELEVATION 845.124.v19 GL

\_





### SIR ZACH - REAR RENDER 845.124.v19 GL