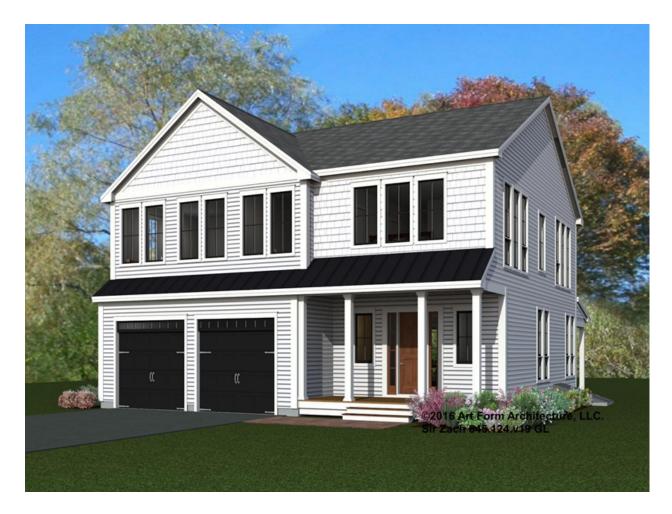

### SIR ZACH 845.124.v19 GL

In addition to our Terms and Conditions (the "Terms"), please be aware of the following:

Art Form Architecture, LLC ("Artform") requires that our Drawings be built substantially as designed. Artform will not be obligated by or liable for use of this design with markups as part of any builder agreement. While we attempt to accommodate where possible and reasonable, and where the changes do not denigrate our design, any and all changes to Drawings must be approved in writing by Artform. It is recommended that you have your Drawing updated by Artform prior to attaching any Drawing to any builder agreement. Artform shall not be responsible for the misuse of or unauthorized alterations to any of its Drawings.



Width 41.50 FT

Depth 51.00 FT

Height 33.75 FT

| LIVING AREA          | 2796 <sup>FT</sup> |  |  |
|----------------------|--------------------|--|--|
| Main                 | 2796 <sup>FT</sup> |  |  |
| Future               | 0 FT               |  |  |
| 2 <sup>nd</sup> Unit | 0 FT               |  |  |

| BEDROOMS             | 4 |
|----------------------|---|
| Main                 | 4 |
| Future               | 0 |
| 2 <sup>nd</sup> Unit | 0 |

| BATHROOMS            | 2.5 |  |  |
|----------------------|-----|--|--|
| Main                 | 2.5 |  |  |
| Future               | 0   |  |  |
| 2 <sup>nd</sup> Unit | 0   |  |  |



### SIR ZACH - 1<sup>ST</sup> FLOOR 845.124.v19 GL

Some features shown are optional. Your Purchase & Sale Agreement governs, whether items are labeled "o