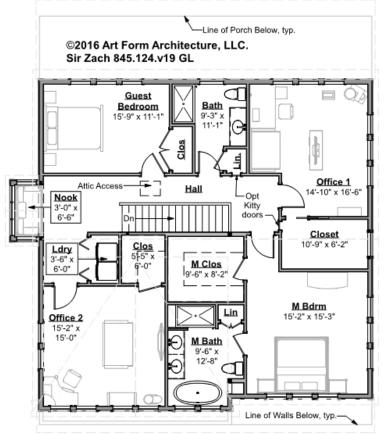

### SIR ZACH - 2<sup>ND</sup> FLOOR 845.124.v19 GL

Rooms labeled as Office 1 and Office 2, have been categorized as Bedrooms.

Some features shown are optional. Your Purchase & Sale Agreement governs, whether items are labeled "optional" in this document or not.

#### Living Area this Floor: 1709 sq ft 10 ft Ceilings

8 ft Tall Interior Doors

#### CLG HT SHOWN 10' & Up CLG HT POSSIBLE 8'-0"

\* Major Change Fee, see website plan page for cost

| F1 LIVING AREA       | 1709 <sup>FT</sup> | F1 BEDROOMS          | 4    | F1 BATHROOMS         | 2    |
|----------------------|--------------------|----------------------|------|----------------------|------|
| Main                 | 1709.00 FT         | Main                 | 4.00 | Main                 | 2.00 |
| Future               | FT                 | Future               |      | Future               |      |
| 2 <sup>nd</sup> Unit | FT                 | 2 <sup>nd</sup> Unit |      | 2 <sup>nd</sup> Unit |      |