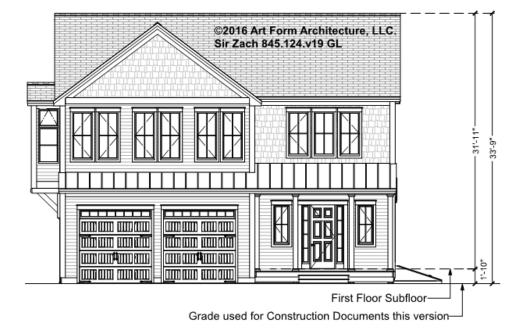

2 <sup>nd</sup> Unit |      |



#### SIR ZACH - BASEMENT 845.124.v19 GL

Some features shown are optional. Your Purchase & Sale Agreement governs, whether items are labeled "optional" in this document or not.



CLG HT SHOWN 8'-1" - 8'-11" CLG HT POSSIBLE 10' & Up

\* Major Change Fee, see website plan page for cost

| F1 LIVING AREA       | 0 FT | F1 BEDROOMS          | 0 | F1 BATHROOMS         | 0 |
|----------------------|------|----------------------|---|----------------------|---|
| Main                 | FT   | Main                 |   | Main                 |   |
| Future               | FT   | Future               |   | Future               |   |
| 2 <sup>nd</sup> Unit | FT   | 2 <sup>nd</sup> Unit |   | 2 <sup>nd</sup> Unit |   |



### SIR ZACH - FRONT ELEVATION 845.124.v19 GL





# SIR ZACH - RIGHT ELEVATION 845.124.v19 GL





# SIR ZACH - REAR ELEVATION 845.124.v19 GL

\_





# SIR ZACH - LEFT ELEVATION 845.124.v19 GL

\_





### SIR ZACH - REAR RENDER 845.124.v19 GL