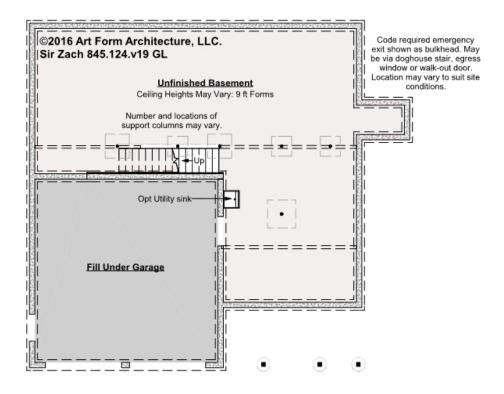

#### SIR ZACH - BASEMENT 845.124.v19 GL

Some features shown are optional. Your Purchase & Sale Agreement governs, whether items are labeled "optional" in this document or not.

CLG HT SHOWN 8'-1" - 8'-11" CLG HT POSSIBLE 10' & Up

\* Major Change Fee, see website plan page for cost

| F1 LIVING AREA       | 0 FT | F1 BEDROOMS          | 0 | F1 BATHROOMS         | 0 |
|----------------------|------|----------------------|---|----------------------|---|
| Main                 | FT   | Main                 |   | Main                 |   |
| Future               | FT   | Future               |   | Future               |   |
| 2 <sup>nd</sup> Unit | FT   | 2 <sup>nd</sup> Unit |   | 2 <sup>nd</sup> Unit |   |