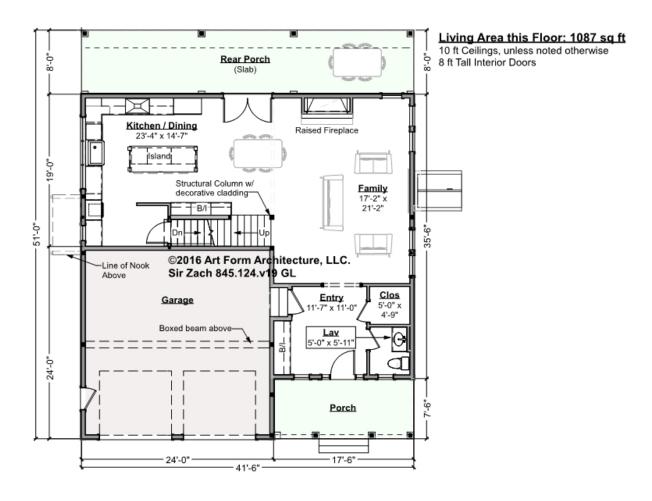

### SIR ZACH - 1<sup>ST</sup> FLOOR 845.124.v19 GL

Some features shown are optional. Your Purchase & Sale Agreement governs, whether items are labeled "optional" in this document or not.

#### CLG HT SHOWN 10' & Up CLG HT POSSIBLE 8'-0"

\* Major Change Fee, see website plan page for cost

| F1 LIVING AREA       | 1087 <sup>FT</sup> | F1 BEDROOMS          | 0 | F1 BATHROOMS         | 0.5  |
|----------------------|--------------------|----------------------|---|----------------------|------|
| Main                 | 1087.00 FT         | Main                 |   | Main                 | 0.50 |
| Future               | FT                 | Future               |   | Future               |      |
| 2 <sup>nd</sup> Unit | FT                 | 2 <sup>nd</sup> Unit |   | 2 <sup>nd</sup> Unit |      |