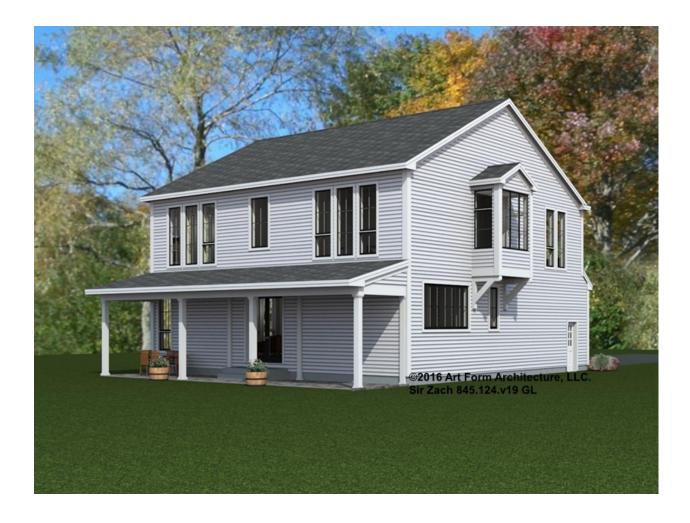

t or not.



CLG HT SHOWN 8'-1" - 8'-11" CLG HT POSSIBLE 10' & Up

\* Major Change Fee, see website plan page for cost

| F1 LIVING AREA       | 0 FT | F1 BEDROOMS          | 0 | F1 BATHROOMS         | 0 |
|----------------------|------|----------------------|---|----------------------|---|
| Main                 | FT   | Main                 |   | Main                 |   |
| Future               | FT   | Future               |   | Future               |   |
| 2 <sup>nd</sup> Unit | FT   | 2 <sup>nd</sup> Unit |   | 2 <sup>nd</sup> Unit |   |



### SIR ZACH - FRONT ELEVATION 845.124.v19 GL





# SIR ZACH - RIGHT ELEVATION 845.124.v19 GL





# SIR ZACH - REAR ELEVATION 845.124.v19 GL

\_





# SIR ZACH - LEFT ELEVATION 845.124.v19 GL

\_





### SIR ZACH - REAR RENDER 845.124.v19 GL