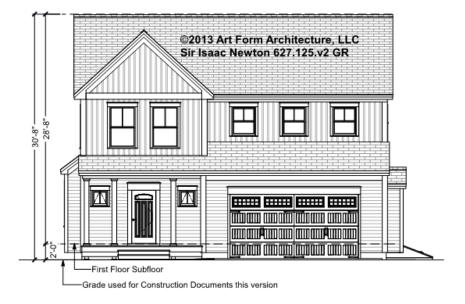

C NEWTON WITH SUN -BASEMENT 627.125.v2 GR

Some features shown are optional. Your Purchase & Sale Agreement governs, whether items are labeled "optional" in this document or not.



#### CLG HT SHOWN 7'-8" CLG HT POSSIBLE 10' & Up

\* Major Change Fee, see website plan page for cost

| F1 LIVING AREA       | 0 FT | F1 BEDROOMS          | 0 | F1 BATHROOMS         | 1    |
|----------------------|------|----------------------|---|----------------------|------|
| Main                 | FT   | Main                 |   | Main                 |      |
| Future               | FT   | Future               |   | Future               | 1.00 |
| 2 <sup>nd</sup> Unit | FT   | 2 <sup>nd</sup> Unit |   | 2 <sup>nd</sup> Unit |      |



#### SIR ISAAC NEWTON WITH SUN -FRONT ELEVATION 627.125.v2 GR

\_





#### SIR ISAAC NEWTON WITH SUN -RIGHT ELEVATION 627.125.v2 GR





### SIR ISAAC NEWTON WITH SUN - REAR ELEVATION 627.125.v2 GR





### SIR ISAAC NEWTON WITH SUN - LEFT ELEVATION 627.125.v2 GR





### SIR ISAAC NEWTON WITH SUN - REAR RENDER 627.125.v2 GR