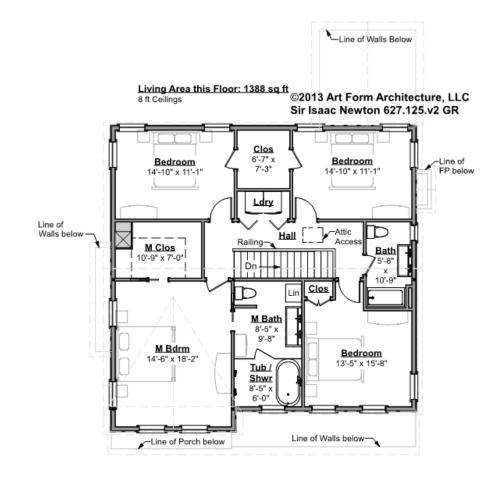

## SIR ISAAC NEWTON WITH SUN - 2<sup>ND</sup> FLOOR 627.125.v2 GR

Some features shown are optional. Your Purchase & Sale Agreement governs, whether items are labeled "optional" in this document or not.

CLG HT SHOWN 8'-0" CLG HT POSSIBLE 9'-0"

\* Major Change Fee, see website plan page for cost

| F1 LIVING AREA       | 1388 <sup>FT</sup>    | F1 BEDROOMS          | 4    | F1 BATHROOMS         | 2    |
|----------------------|-----------------------|----------------------|------|----------------------|------|
| Main                 | 1388.00 <sup>FT</sup> | Main                 | 4.00 | Main                 | 2.00 |
| Future               | FT                    | Future               |      | Future               |      |
| 2 <sup>nd</sup> Unit | FT                    | 2 <sup>nd</sup> Unit |      | 2 <sup>nd</sup> Unit |      |