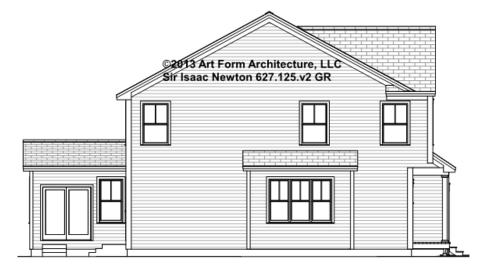

7'-8" CLG HT POSSIBLE 10' & Up

\* Major Change Fee, see website plan page for cost

| F1 LIVING AREA       | 0 FT | F1 BEDROOMS          | 0 | F1 BATHROOMS         | 1    |
|----------------------|------|----------------------|---|----------------------|------|
| Main                 | FT   | Main                 |   | Main                 |      |
| Future               | FT   | Future               |   | Future               | 1.00 |
| 2 <sup>nd</sup> Unit | FT   | 2 <sup>nd</sup> Unit |   | 2 <sup>nd</sup> Unit |      |



#### SIR ISAAC NEWTON WITH SUN -FRONT ELEVATION 627.125.v2 GR

\_





#### SIR ISAAC NEWTON WITH SUN -RIGHT ELEVATION 627.125.v2 GR





### SIR ISAAC NEWTON WITH SUN - REAR ELEVATION 627.125.v2 GR





### SIR ISAAC NEWTON WITH SUN - LEFT ELEVATION 627.125.v2 GR





### SIR ISAAC NEWTON WITH SUN - REAR RENDER 627.125.v2 GR