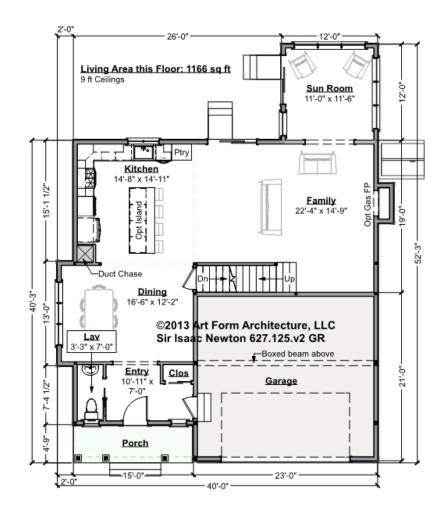

# SIR ISAAC NEWTON WITH SUN - 1<sup>ST</sup> FLOOR 627.125.v2 GR

Some features shown are optional. Your Purchase & Sale Agreement governs, whether items are labeled "optional" in this document or not.

CLG HT SHOWN 9'-0" CLG HT POSSIBLE 8'-0"

\* Major Change Fee, see website plan page for cost

| F1 LIVING AREA       | 1166 <sup>FT</sup> | F1 BEDROOMS          | 0 | F1 BATHROOMS         | 0.5  |
|----------------------|--------------------|----------------------|---|----------------------|------|
| Main                 | 1166.00 FT         | Main                 |   | Main                 | 0.50 |
| Future               | FT                 | Future               |   | Future               |      |
| 2 <sup>nd</sup> Unit | FT                 | 2 <sup>nd</sup> Unit |   | 2 <sup>nd</sup> Unit |      |