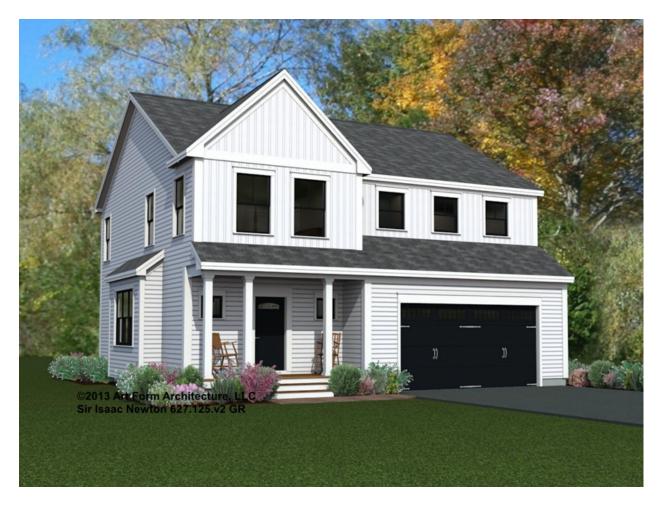

### SIR ISAAC NEWTON WITH SUN 627.125.v2 GR

In addition to our Terms and Conditions (the "Terms"), please be aware of the following:

Art Form Architecture, LLC ("Artform") requires that our Drawings be built substantially as designed. Artform will not be obligated by or liable for use of this design with markups as part of any builder agreement. While we attempt to accommodate where possible and reasonable, and where the changes do not denigrate our design, any and all changes to Drawings must be approved in writing by Artform. It is recommended that you have your Drawing updated by Artform prior to attaching any Drawing to any builder agreement. Artform shall not be responsible for the misuse of or unauthorized alterations to any of its Drawings.



| Width 40.00 FT | Depth 52.25 FT | Height 30.66 F |
|----------------|----------------|----------------|
| Width 40.00    | Deptil 02:20   | rieigiit 00.00 |

| LIVING AREA          | 2554 <sup>FT</sup> | BEDROOMS             | 4 | BATHROOMS            | 3.5 |
|----------------------|--------------------|----------------------|---|----------------------|-----|
| Main                 | 2554 <sup>FT</sup> | Main                 | 4 | Main                 | 2.5 |
| Future               | 0 FT               | Future               | 0 | Future               | 1   |
| 2 <sup>nd</sup> Unit | 0 FT               | 2 <sup>nd</sup> Unit | 0 | 2 <sup>nd</sup> Unit | 0   |



# SIR ISAAC NEWTON WITH SUN - 1<sup>ST</sup> FLOOR 627.125.v2 GR

Some features shown are optional. Your Purchase & Sale Agre