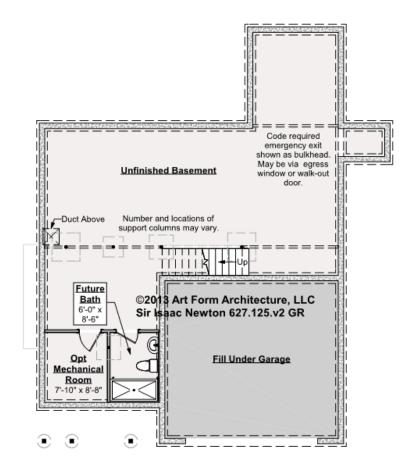

#### SIR ISAAC NEWTON WITH SUN -BASEMENT 627.125.v2 GR

Some features shown are optional. Your Purchase & Sale Agreement governs, whether items are labeled "optional" in this document or not.

#### CLG HT SHOWN 7'-8" CLG HT POSSIBLE 10' & Up

\* Major Change Fee, see website plan page for cost

| F1 LIVING AREA       | 0 FT | F1 BEDROOMS          | 0 | F1 BATHROOMS         | 1    |
|----------------------|------|----------------------|---|----------------------|------|
| Main                 | FT   | Main                 |   | Main                 |      |
| Future               | FT   | Future               |   | Future               | 1.00 |
| 2 <sup>nd</sup> Unit | FT   | 2 <sup>nd</sup> Unit |   | 2 <sup>nd</sup> Unit |      |