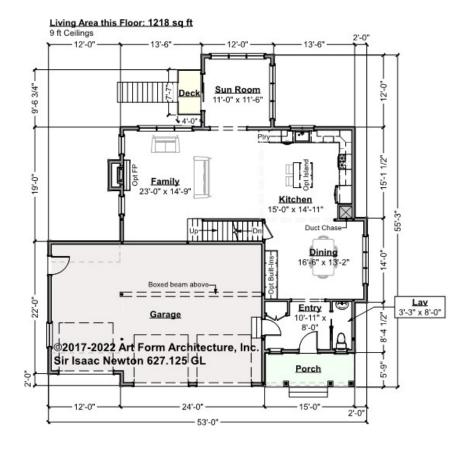

# SIR ISAAC NEWTON WITH SUN - 1<sup>ST</sup> FLOOR 627.125 GL

Some features shown are optional. Your Purchase & Sale Agreement governs, whether items are labeled "optional" in this document or not.

#### CLG HT SHOWN 9'-0" CLG HT POSSIBLE 8'-0"

\* Major Change Fee, see website plan page for cost

| F1 LIVING AREA       | 1218 <sup>FT</sup> | F1 BEDROOMS          | 0 | F1 BATHROOMS         | 0.5  |
|----------------------|--------------------|----------------------|---|----------------------|------|
| Main                 | 1218.00 FT         | Main                 |   | Main                 | 0.50 |
| Future               | FT                 | Future               |   | Future               |      |
| 2 <sup>nd</sup> Unit | FT                 | 2 <sup>nd</sup> Unit |   | 2 <sup>nd</sup> Unit |      |