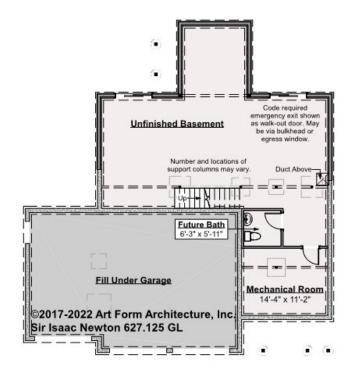

### SIR ISAAC NEWTON WITH SUN -BASEMENT 627.125 GL

Some features shown are optional. Your Purchase & Sale Agreement governs, whether items are labeled "optional" in this document or not.

#### CLG HT SHOWN 7'-8" CLG HT POSSIBLE 9'-0"

\* Major Change Fee, see website plan page for cost

| F1 LIVING AREA       | 0 FT | F1 BEDROOMS          | 0 | F1 BATHROOMS         | 0.5  |
|----------------------|------|----------------------|---|----------------------|------|
| Main                 | FT   | Main                 |   | Main                 |      |
| Future               | FT   | Future               |   | Future               | 0.50 |
| 2 <sup>nd</sup> Unit | FT   | 2 <sup>nd</sup> Unit |   | 2 <sup>nd</sup> Unit |      |