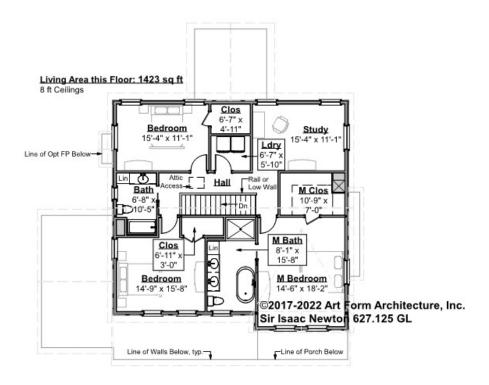

# SIR ISAAC NEWTON WITH SUN - 2<sup>ND</sup> FLOOR 627.125 GL

Some features shown are optional. Your Purchase & Sale Agreement governs, whether items are labeled "optional" in this document or not.

#### CLG HT SHOWN 8'-0" CLG HT POSSIBLE 8'-0"

\* Major Change Fee, see website plan page for cost

| F1 LIVING AREA       | 1423 <sup>FT</sup> | F1 BEDROOMS          | 4    | F1 BATHROOMS         | 2    |
|----------------------|--------------------|----------------------|------|----------------------|------|
| Main                 | 1423.00 FT         | Main                 | 3.00 | Main                 | 2.00 |
| Future               | FT                 | Future               | 1.00 | Future               |      |
| 2 <sup>nd</sup> Unit | FT                 | 2 <sup>nd</sup> Unit |      | 2 <sup>nd</sup> Unit |      |