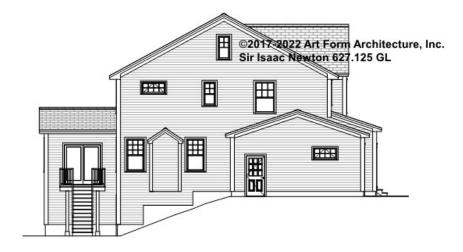

t.



#### CLG HT SHOWN 7'-8" CLG HT POSSIBLE 9'-0"

\* Major Change Fee, see website plan page for cost

| F1 LIVING AREA       | 0 FT | F1 BEDROOMS          | 0 | F1 BATHROOMS         | 0.5  |
|----------------------|------|----------------------|---|----------------------|------|
| Main                 | FT   | Main                 |   | Main                 |      |
| Future               | FT   | Future               |   | Future               | 0.50 |
| 2 <sup>nd</sup> Unit | FT   | 2 <sup>nd</sup> Unit |   | 2 <sup>nd</sup> Unit |      |



### SIR ISAAC NEWTON WITH SUN -FRONT ELEVATION 627.125 GL





### SIR ISAAC NEWTON WITH SUN -RIGHT ELEVATION 627.125 GL





## SIR ISAAC NEWTON WITH SUN - REAR ELEVATION 627.125 GL





## SIR ISAAC NEWTON WITH SUN - LEFT ELEVATION 627.125 GL





### SIR ISAAC NEWTON WITH SUN - REAR RENDER 627.125 GL