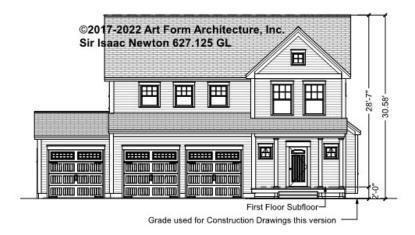

### SIR ISAAC NEWTON WITH SUN -BASEMENT 627.125 GL

Some features shown are optional. Your Purchase & Sale Agreement governs, whether items are labeled "optional" in this document or not.



#### CLG HT SHOWN 7'-8" CLG HT POSSIBLE 9'-0"

\* Major Change Fee, see website plan page for cost

| F1 LIVING AREA       | 0 FT | F1 BEDROOMS          | 0 | F1 BATHROOMS         | 0.5  |
|----------------------|------|----------------------|---|----------------------|------|
| Main                 | FT   | Main                 |   | Main                 |      |
| Future               | FT   | Future               |   | Future               | 0.50 |
| 2 <sup>nd</sup> Unit | FT   | 2 <sup>nd</sup> Unit |   | 2 <sup>nd</sup> Unit |      |



### SIR ISAAC NEWTON WITH SUN -FRONT ELEVATION 627.125 GL





### SIR ISAAC NEWTON WITH SUN -RIGHT ELEVATION 627.125 GL





## SIR ISAAC NEWTON WITH SUN - REAR ELEVATION 627.125 GL





## SIR ISAAC NEWTON WITH SUN - LEFT ELEVATION 627.125 GL





### SIR ISAAC NEWTON WITH SUN - REAR RENDER 627.125 GL