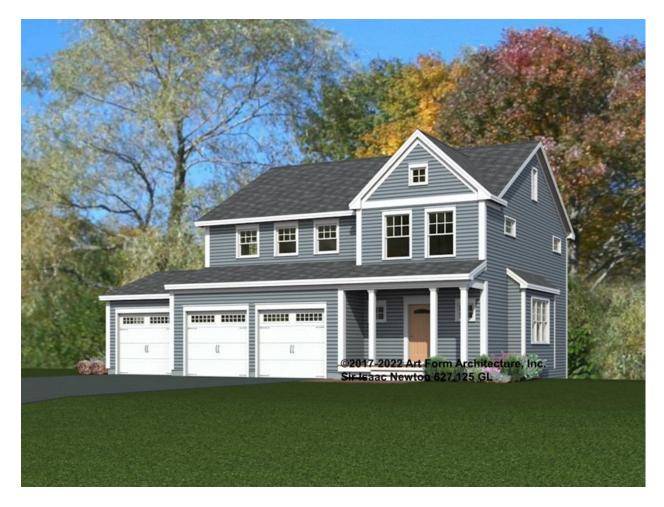

### SIR ISAAC NEWTON WITH SUN -FRONT ELEVATION 627.125 GL

| Width 53.00 FT | Depth 55.25 FT       | Height 30.58 FT |
|----------------|----------------------|-----------------|
| Width 00.00    | <b>DCP</b> 111 00.20 | ricigiit oo.oo  |

| LIVING AREA          | 2641 <sup>FT</sup> | BEDROOMS             | 4 | BATHROOMS            | 3   |
|----------------------|--------------------|----------------------|---|----------------------|-----|
| Main                 | 2641 FT            | Main                 | 3 | Main                 | 2.5 |
| Future               | 0 FT               | Future               | 1 | Future               | 0.5 |
| 2 <sup>nd</sup> Unit | 0 FT               | 2 <sup>nd</sup> Unit | 0 | 2 <sup>nd</sup> Unit | 0   |