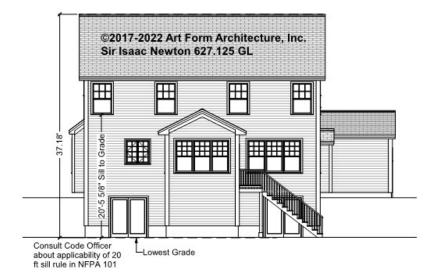

s, whether items are labeled "optional" in this document or not.



#### CLG HT SHOWN 7'-8" CLG HT POSSIBLE 9'-0"

\* Major Change Fee, see website plan page for cost

| F1 LIVING AREA       | 0 FT | F1 BEDROOMS          | 0 | F1 BATHROOMS         | 0.5  |
|----------------------|------|----------------------|---|----------------------|------|
| Main                 | FT   | Main                 |   | Main                 |      |
| Future               | FT   | Future               |   | Future               | 0.50 |
| 2 <sup>nd</sup> Unit | FT   | 2 <sup>nd</sup> Unit |   | 2 <sup>nd</sup> Unit |      |



### SIR ISAAC NEWTON WITH SUN -FRONT ELEVATION 627.125 GL





### SIR ISAAC NEWTON WITH SUN -RIGHT ELEVATION 627.125 GL





## SIR ISAAC NEWTON WITH SUN - REAR ELEVATION 627.125 GL





## SIR ISAAC NEWTON WITH SUN - LEFT ELEVATION 627.125 GL





### SIR ISAAC NEWTON WITH SUN - REAR RENDER 627.125 GL