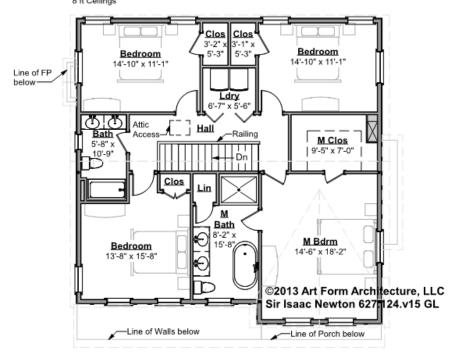

# SIR ISAAC NEWTON - 2<sup>ND</sup> FLOOR 627.124.v15 GL

Some features shown are optional. Your Purchase & Sale Agreement governs, whether items are labeled "optional" in this document or not.

#### Living Area this Floor: 1388 sq ft

#### CLG HT SHOWN 8'-0" CLG HT POSSIBLE 9'-0"

\* Major Change Fee, see website plan page for cost

| F1 LIVING AREA       | 1388 <sup>FT</sup>    | F1 BEDROOMS          | 4    | F1 BATHROOMS         | 2    |
|----------------------|-----------------------|----------------------|------|----------------------|------|
| Main                 | 1388.00 <sup>FT</sup> | Main                 | 4.00 | Main                 | 2.00 |
| Future               | FT                    | Future               |      | Future               |      |
| 2 <sup>nd</sup> Unit | FT                    | 2 <sup>nd</sup> Unit |      | 2 <sup>nd</sup> Unit |      |