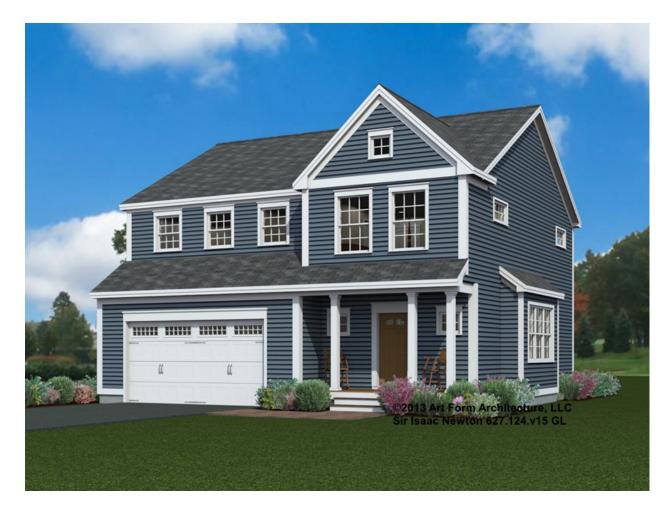

### SIR ISAAC NEWTON 627.124.v15 GL

In addition to our Terms and Conditions (the "Terms"), please be aware of the following:

Art Form Architecture, LLC ("Artform") requires that our Drawings be built substantially as designed. Artform will not be obligated by or liable for use of this design with markups as part of any builder agreement. While we attempt to accommodate where possible and reasonable, and where the changes do not denigrate our design, any and all changes to Drawings must be approved in writing by Artform. It is recommended that you have your Drawing updated by Artform prior to attaching any Drawing to any builder agreement. Artform shall not be responsible for the misuse of or unauthorized alterations to any of its Drawings.



| Width 40.00 FT | Depth 40.00 FT      | Height 30.66 FT |
|----------------|---------------------|-----------------|
| WIGHT TO.OU    | <b>Deptil</b> +0.00 | ricigiit 00.00  |

| LIVING AREA          | 2405 <sup>FT</sup> | BEDROOMS             | 4 | BATHROOMS            | 2.5 |
|----------------------|--------------------|----------------------|---|----------------------|-----|
| Main                 | 2405 FT            | Main                 | 4 | Main                 | 2.5 |
| Future               | 0 FT               | Future               | 0 | Future               | 0   |
| 2 <sup>nd</sup> Unit | 0 FT               | 2 <sup>nd</sup> Unit | 0 | 2 <sup>nd</sup> Unit | 0   |



# SIR ISAAC NEWTON - 1<sup>ST</sup> FLOOR 627.124.v15 GL

Some features shown are optional. Your Purchase &