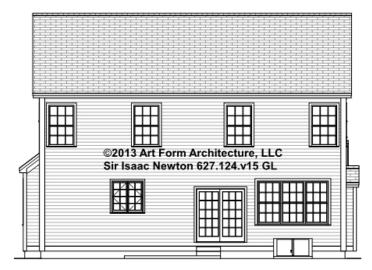

in this document or not.



#### CLG HT SHOWN 7'-8" CLG HT POSSIBLE 10' & Up

\* Major Change Fee, see website plan page for cost

| F1 LIVING AREA       | 0 <sup>FT</sup> | F1 BEDROOMS          | 0 | F1 BATHROOMS         | 0 |
|----------------------|-----------------|----------------------|---|----------------------|---|
| Main                 | FT              | Main                 |   | Main                 |   |
| Future               | FT              | Future               |   | Future               |   |
| 2 <sup>nd</sup> Unit | FT              | 2 <sup>nd</sup> Unit |   | 2 <sup>nd</sup> Unit |   |



## SIR ISAAC NEWTON - FRONT ELEVATION 627.124.v15 GL

\_





## SIR ISAAC NEWTON - RIGHT ELEVATION 627.124.v15 GL

\_





## SIR ISAAC NEWTON - REAR ELEVATION 627.124.v15 GL

—





## SIR ISAAC NEWTON - LEFT ELEVATION 627.124.v15 GL





## SIR ISAAC NEWTON - REAR RENDER 627.124.v15 GL