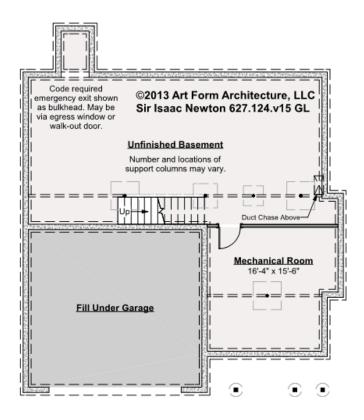

## SIR ISAAC NEWTON - BASEMENT 627.124.v15 GL

Some features shown are optional. Your Purchase & Sale Agreement governs, whether items are labeled "optional" in this document or not.

#### CLG HT SHOWN 7'-8" CLG HT POSSIBLE 10' & Up

\* Major Change Fee, see website plan page for cost

| F1 LIVING AREA       | 0 <sup>FT</sup> | F1 BEDROOMS          | 0 | F1 BATHROOMS         | 0 |
|----------------------|-----------------|----------------------|---|----------------------|---|
| Main                 | FT              | Main                 |   | Main                 |   |
| Future               | FT              | Future               |   | Future               |   |
| 2 <sup>nd</sup> Unit | FT              | 2 <sup>nd</sup> Unit |   | 2 <sup>nd</sup> Unit |   |