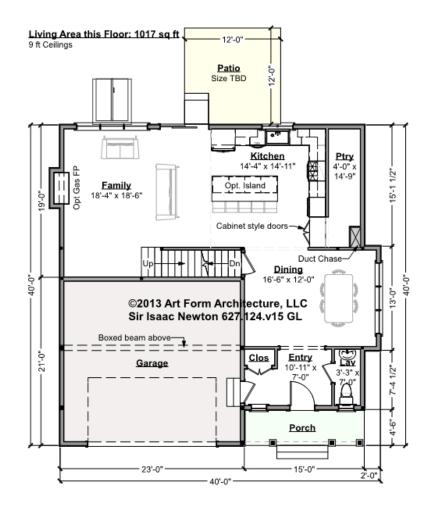

# SIR ISAAC NEWTON - 1<sup>ST</sup> FLOOR 627.124.v15 GL

Some features shown are optional. Your Purchase & Sale Agreement governs, whether items are labeled "optional" in this document or not.

CLG HT SHOWN 9'-0" CLG HT POSSIBLE 8'-0"

\* Major Change Fee, see website plan page for cost

| F1 LIVING AREA       | 1017 <sup>FT</sup> | F1 BEDROOMS          | 0 | F1 BATHROOMS         | 0.5  |
|----------------------|--------------------|----------------------|---|----------------------|------|
| Main                 | 1017.00 FT         | Main                 |   | Main                 | 0.50 |
| Future               | FT                 | Future               |   | Future               |      |
| 2 <sup>nd</sup> Unit | FT                 | 2 <sup>nd</sup> Unit |   | 2 <sup>nd</sup> Unit |      |