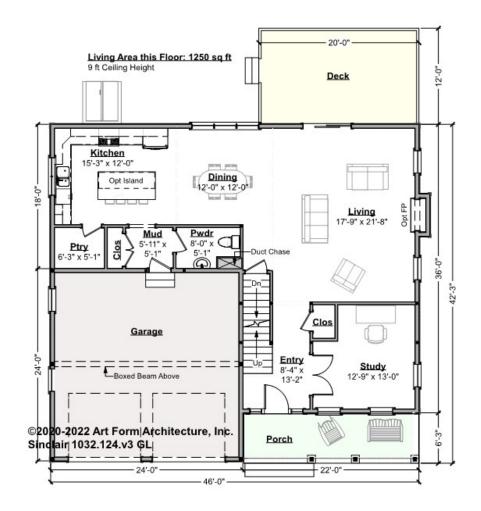

## SINCLAIR - 1<sup>ST</sup> FLOOR 1032.124.v3 GL

Some features shown are optional. Your Purchase & Sale Agreement governs, whether items are labeled "optional" in this document or not.

CLG HT SHOWN 9'-0" CLG HT POSSIBLE 8'-0"

\* Major Change Fee, see website plan page for cost

| F1 LIVING AREA       | 1250 <sup>FT</sup> | F1 BEDROOMS          | 1    | F1 BATHROOMS         | 0.5  |
|----------------------|--------------------|----------------------|------|----------------------|------|
| Main                 | 1250.00 FT         | Main                 | 0.00 | Main                 | 0.50 |
| Future               | 0.00 <sup>FT</sup> | Future               | 1.00 | Future               | 0.00 |
| 2 <sup>nd</sup> Unit | 0.00 FT            | 2 <sup>nd</sup> Unit | 0.00 | 2 <sup>nd</sup> Unit | 0.00 |