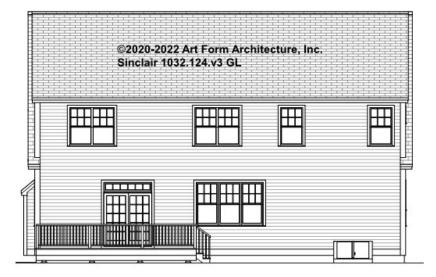

"optional" in this document or not.



#### CLG HT SHOWN 7'-8" CLG HT POSSIBLE 9'-0"

\* Major Change Fee, see website plan page for cost

| F1 LIVING AREA       | 0 <sup>FT</sup> | F1 BEDROOMS          | 0    | F1 BATHROOMS         | 0    |
|----------------------|-----------------|----------------------|------|----------------------|------|
| Main                 | 0.00 FT         | Main                 | 0.00 | Main                 | 0.00 |
| Future               | 0.00 FT         | Future               | 0.00 | Future               | 0.00 |
| 2 <sup>nd</sup> Unit | 0.00 FT         | 2 <sup>nd</sup> Unit | 0.00 | 2 <sup>nd</sup> Unit | 0.00 |



# SINCLAIR - FRONT ELEVATION 1032.124.v3 GL





# SINCLAIR - RIGHT ELEVATION 1032.124.v3 GL





# SINCLAIR - REAR ELEVATION 1032.124.v3 GL





# SINCLAIR - LEFT ELEVATION 1032.124.v3 GL

\_





### SINCLAIR - REAR RENDER 1032.124.v3 GL