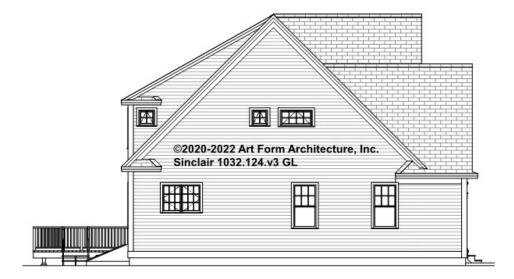

SHOWN 7'-8" CLG HT POSSIBLE 9'-0"

\* Major Change Fee, see website plan page for cost

| F1 LIVING AREA       | 0 <sup>FT</sup> | F1 BEDROOMS          | 0    | F1 BATHROOMS         | 0    |
|----------------------|-----------------|----------------------|------|----------------------|------|
| Main                 | 0.00 FT         | Main                 | 0.00 | Main                 | 0.00 |
| Future               | 0.00 FT         | Future               | 0.00 | Future               | 0.00 |
| 2 <sup>nd</sup> Unit | 0.00 FT         | 2 <sup>nd</sup> Unit | 0.00 | 2 <sup>nd</sup> Unit | 0.00 |



# SINCLAIR - FRONT ELEVATION 1032.124.v3 GL





# SINCLAIR - RIGHT ELEVATION 1032.124.v3 GL





# SINCLAIR - REAR ELEVATION 1032.124.v3 GL





# SINCLAIR - LEFT ELEVATION 1032.124.v3 GL

\_





### SINCLAIR - REAR RENDER 1032.124.v3 GL