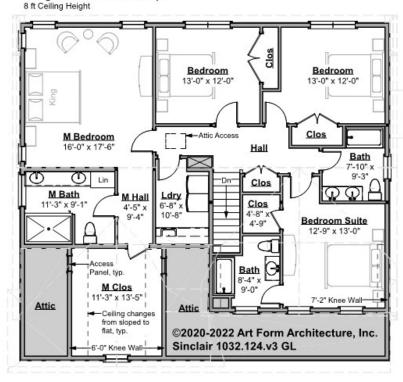

## SINCLAIR - 2<sup>ND</sup> FLOOR 1032.124.v3 GL

Some features shown are optional. Your Purchase & Sale Agreement governs, whether items are labeled "optional" in this document or not.

#### Living Area this Floor: 1636 sq ft

#### CLG HT SHOWN 8'-0" CLG HT POSSIBLE 9'-0"

\* Major Change Fee, see website plan page for cost

| F1 LIVING AREA       | 1636 <sup>FT</sup> | F1 BEDROOMS          | 4    | F1 BATHROOMS         | 3    |
|----------------------|--------------------|----------------------|------|----------------------|------|
| Main                 | 1636.00 FT         | Main                 | 4.00 | Main                 | 3.00 |
| Future               | 0.00 FT            | Future               | 0.00 | Future               | 0.00 |
| 2 <sup>nd</sup> Unit | 0.00 FT            | 2 <sup>nd</sup> Unit | 0.00 | 2 <sup>nd</sup> Unit | 0.00 |