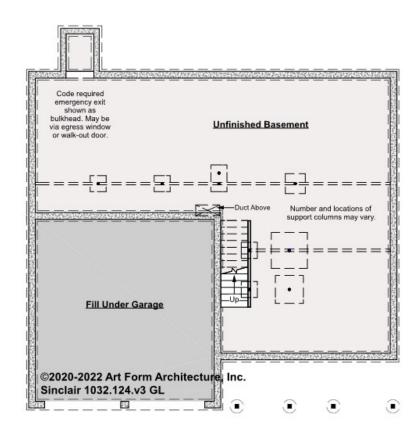

### SINCLAIR - BASEMENT 1032.124.v3 GL

Some features shown are optional. Your Purchase & Sale Agreement governs, whether items are labeled "optional" in this document or not.

#### CLG HT SHOWN 7'-8" CLG HT POSSIBLE 9'-0"

\* Major Change Fee, see website plan page for cost

| F1 LIVING AREA       | 0 <sup>FT</sup> | F1 BEDROOMS          | 0    | F1 BATHROOMS         | 0    |
|----------------------|-----------------|----------------------|------|----------------------|------|
| Main                 | 0.00 FT         | Main                 | 0.00 | Main                 | 0.00 |
| Future               | 0.00 FT         | Future               | 0.00 | Future               | 0.00 |
| 2 <sup>nd</sup> Unit | 0.00 FT         | 2 <sup>nd</sup> Unit | 0.00 | 2 <sup>nd</sup> Unit | 0.00 |