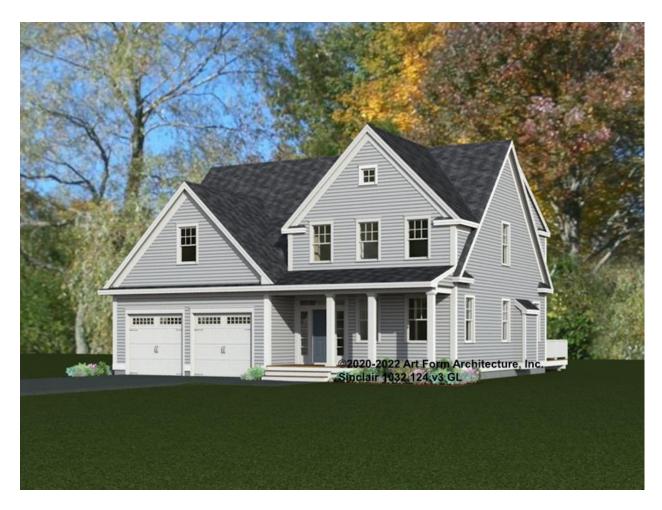

# SINCLAIR - FRONT ELEVATION 1032.124.v3 GL

| Width 46.00 FT | Depth 42.25 FT | Height 31.33 FT |
|----------------|----------------|-----------------|
|                |                |                 |

| LIVING AREA          | 2886 <sup>FT</sup> | BEDROOMS             | 5 | BATHROOMS            | 3.5 |
|----------------------|--------------------|----------------------|---|----------------------|-----|
| Main                 | 2886 <sup>FT</sup> | Main                 | 4 | Main                 | 3.5 |
| Future               | 0 FT               | Future               | 1 | Future               | 0   |
| 2 <sup>nd</sup> Unit | 0 FT               | 2 <sup>nd</sup> Unit | 0 | 2 <sup>nd</sup> Unit | 0   |