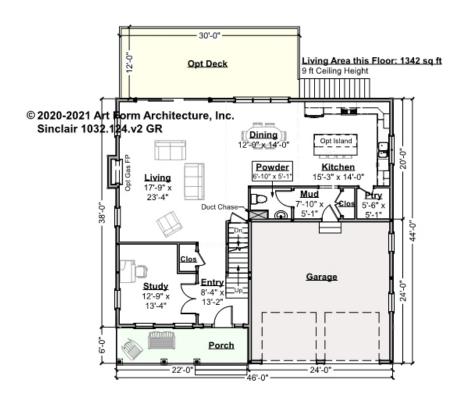

## SINCLAIR - 1<sup>ST</sup> FLOOR 1032.124.v2 GR

Some features shown are optional. Your Purchase & Sale Agreement governs, whether items are labeled "optional" in this document or not.

### CLG HT SHOWN 9'-0" CLG HT POSSIBLE 8'-0"

\* Major Change Fee, see website plan page for cost

| F1 LIVING AREA       | 1342 <sup>FT</sup>    | F1 BEDROOMS          | 1    | F1 BATHROOMS         | 0.5  |
|----------------------|-----------------------|----------------------|------|----------------------|------|
| Main                 | 1342.00 <sup>FT</sup> | Main                 | 0.00 | Main                 | 0.50 |
| Future               | 0.00 FT               | Future               | 1.00 | Future               | 0.00 |
| 2 <sup>nd</sup> Unit | 0.00 FT               | 2 <sup>nd</sup> Unit | 0.00 | 2 <sup>nd</sup> Unit | 0.00 |