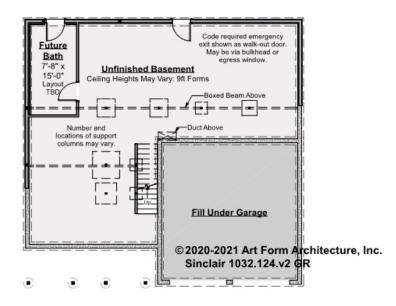

### SINCLAIR - BASEMENT 1032.124.v2 GR

Some features shown are optional. Your Purchase & Sale Agreement governs, whether items are labeled "optional" in this document or not.

### CLG HT SHOWN 9'-0" CLG HT POSSIBLE 7'-8"

\* Major Change Fee, see website plan page for cost

| F1 LIVING AREA       | 0 FT    | F1 BEDROOMS          | 0    | F1 BATHROOMS         | 0    |
|----------------------|---------|----------------------|------|----------------------|------|
| Main                 | 0.00 FT | Main                 | 0.00 | Main                 | 0.00 |
| Future               | 0.00 FT | Future               | 0.00 | Future               | 0.00 |
| 2 <sup>nd</sup> Unit | 0.00 FT | 2 <sup>nd</sup> Unit | 0.00 | 2 <sup>nd</sup> Unit | 0.00 |