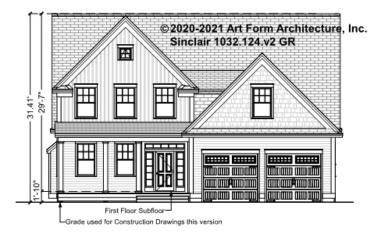

SINCLAIR - BASEMENT 1032.124.v2 GR

Some features shown are optional. Your Purchase & Sale Agreement governs, whether items are labeled "optional" in this document or not.





### CLG HT SHOWN 9'-0" CLG HT POSSIBLE 7'-8"

\* Major Change Fee, see website plan page for cost

| F1 LIVING AREA       | 0 FT    | F1 BEDROOMS          | 0    | F1 BATHROOMS         | 0    |
|----------------------|---------|----------------------|------|----------------------|------|
| Main                 | 0.00 FT | Main                 | 0.00 | Main                 | 0.00 |
| Future               | 0.00 FT | Future               | 0.00 | Future               | 0.00 |
| 2 <sup>nd</sup> Unit | 0.00 FT | 2 <sup>nd</sup> Unit | 0.00 | 2 <sup>nd</sup> Unit | 0.00 |



# SINCLAIR - FRONT ELEVATION 1032.124.v2 GR





# SINCLAIR - RIGHT ELEVATION 1032.124.v2 GR





# SINCLAIR - REAR ELEVATION 1032.124.v2 GR





# SINCLAIR - LEFT ELEVATION 1032.124.v2 GR