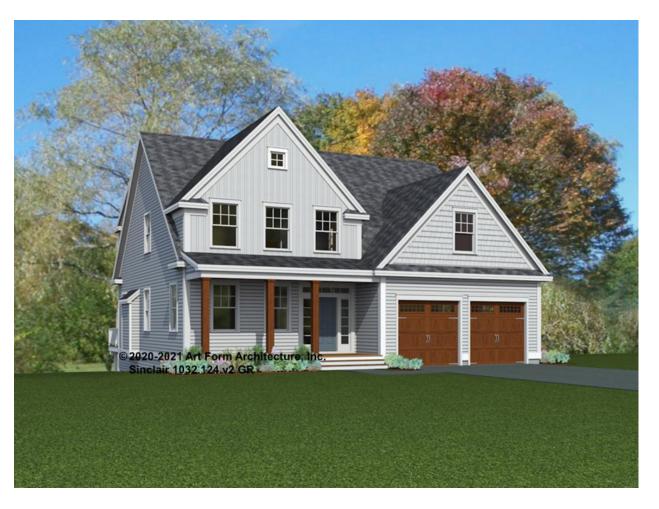

# **SINCLAIR** 1032.124.v2 GR

In addition to our Terms and Conditions (the "Terms"), please be aware of the following:

Art Form Architecture, LLC ("Artform") requires that our Drawings be built substantially as designed. Artform will not be obligated by or liable for use of this design with markups as part of any builder agreement. While we attempt to accommodate where possible and reasonable, and where the changes do not denigrate our design, any and all changes to Drawings must be approved in writing by Artform. It is recommended that you have your Drawing updated by Artform prior to attaching any Drawing to any builder agreement. Artform shall not be responsible for the misuse of or unauthorized alterations to any of its Drawings.



| Width 46.00 FT | Depth 44.00 FT | Height 31.41 FT |
|----------------|----------------|-----------------|
| Width 10.00    | Dopin I noo    | i ioigiit o     |

| LIVING AREA          | 3070 <sup>FT</sup> | BEDROOMS             | 5 | BATHROOMS            | 3.5 |
|----------------------|--------------------|----------------------|---|----------------------|-----|
| Main                 | 3070 FT            | Main                 | 4 | Main                 | 3.5 |
| Future               | 0 FT               | Future               | 1 | Future               | 0   |
| 2 <sup>nd</sup> Unit | 0 FT               | 2 <sup>nd</sup> Unit | 0 | 2 <sup>nd</sup> Unit | 0   |



## SINCLAIR - 1<sup>ST</sup> FLOOR 1032.124.v2 GR

Some features shown are optional. Your Purchase & Sale Agreement govern