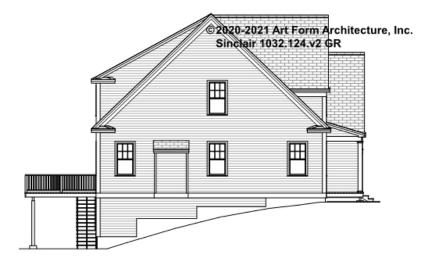

l" in this document or not.





### CLG HT SHOWN 9'-0" CLG HT POSSIBLE 7'-8"

\* Major Change Fee, see website plan page for cost

| F1 LIVING AREA       | 0 FT    | F1 BEDROOMS          | 0    | F1 BATHROOMS         | 0    |
|----------------------|---------|----------------------|------|----------------------|------|
| Main                 | 0.00 FT | Main                 | 0.00 | Main                 | 0.00 |
| Future               | 0.00 FT | Future               | 0.00 | Future               | 0.00 |
| 2 <sup>nd</sup> Unit | 0.00 FT | 2 <sup>nd</sup> Unit | 0.00 | 2 <sup>nd</sup> Unit | 0.00 |



# SINCLAIR - FRONT ELEVATION 1032.124.v2 GR





# SINCLAIR - RIGHT ELEVATION 1032.124.v2 GR





# SINCLAIR - REAR ELEVATION 1032.124.v2 GR





# SINCLAIR - LEFT ELEVATION 1032.124.v2 GR