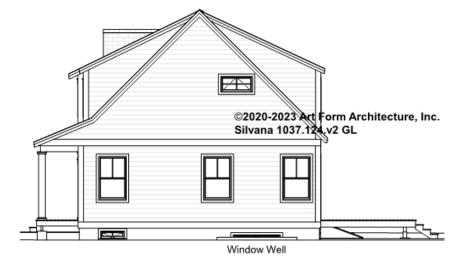

, whether items are labeled "optional" in this document or not.



#### CLG HT SHOWN 8'-0" CLG HT POSSIBLE 8'-0"

\* Major Change Fee, see website plan page for cost

| F1 LIVING AREA       | 0 FT               | F1 BEDROOMS          | 0    | F1 BATHROOMS         | 0    |
|----------------------|--------------------|----------------------|------|----------------------|------|
| Main                 | 0.00 <sup>FT</sup> | Main                 | 0.00 | Main                 | 0.00 |
| Future               | 0.00 <sup>FT</sup> | Future               | 0.00 | Future               | 0.00 |
| 2 <sup>nd</sup> Unit | 0.00 <sup>FT</sup> | 2 <sup>nd</sup> Unit | 0.00 | 2 <sup>nd</sup> Unit | 0.00 |



### SILVANA - FRONT ELEVATION 1037.124.v2 GL





### SILVANA - RIGHT ELEVATION 1037.124.v2 GL

\_





### SILVANA - REAR ELEVATION 1037.124.v2 GL





### SILVANA - LEFT ELEVATION 1037.124.v2 GL

\_