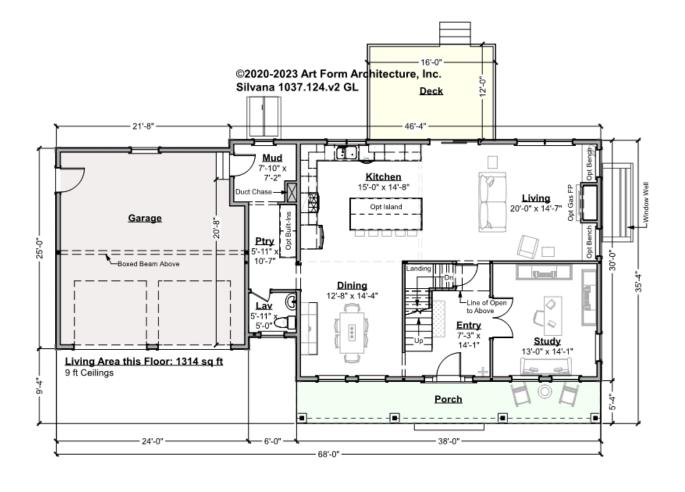

## SILVANA - 1<sup>ST</sup> FLOOR 1037.124.v2 GL

Some features shown are optional. Your Purchase & Sale Agreement governs, whether items are labeled "optional" in this document or not.

CLG HT SHOWN 9'-0" CLG HT POSSIBLE 8'-0"

\* Major Change Fee, see website plan page for cost

| F1 LIVING AREA       | 1314 <sup>FT</sup> | F1 BEDROOMS          | 1    | F1 BATHROOMS         | 0.5  |
|----------------------|--------------------|----------------------|------|----------------------|------|
| Main                 | 1314.00 FT         | Main                 | 0.00 | Main                 | 0.50 |
| Future               | 0.00 FT            | Future               | 1.00 | Future               | 0.00 |
| 2 <sup>nd</sup> Unit | 0.00 FT            | 2 <sup>nd</sup> Unit | 0.00 | 2 <sup>nd</sup> Unit | 0.00 |