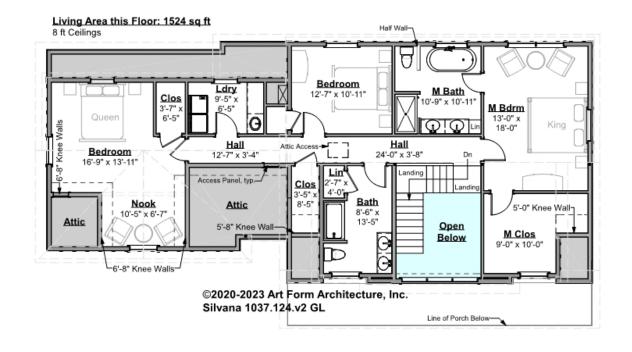

# SILVANA - 2<sup>ND</sup> FLOOR 1037.124.v2 GL

Some features shown are optional. Your Purchase & Sale Agreement governs, whether items are labeled "optional" in this document or not.

#### CLG HT SHOWN 8'-0" CLG HT POSSIBLE 9'-0"

\* Major Change Fee, see website plan page for cost

| F1 LIVING AREA       | 1524 <sup>FT</sup>    | F1 BEDROOMS          | 3    | F1 BATHROOMS         | 2    |
|----------------------|-----------------------|----------------------|------|----------------------|------|
| Main                 | 1524.00 <sup>FT</sup> | Main                 | 3.00 | Main                 | 2.00 |
| Future               | 0.00 <sup>FT</sup>    | Future               | 0.00 | Future               | 0.00 |
| 2 <sup>nd</sup> Unit | 0.00 <sup>FT</sup>    | 2 <sup>nd</sup> Unit | 0.00 | 2 <sup>nd</sup> Unit | 0.00 |