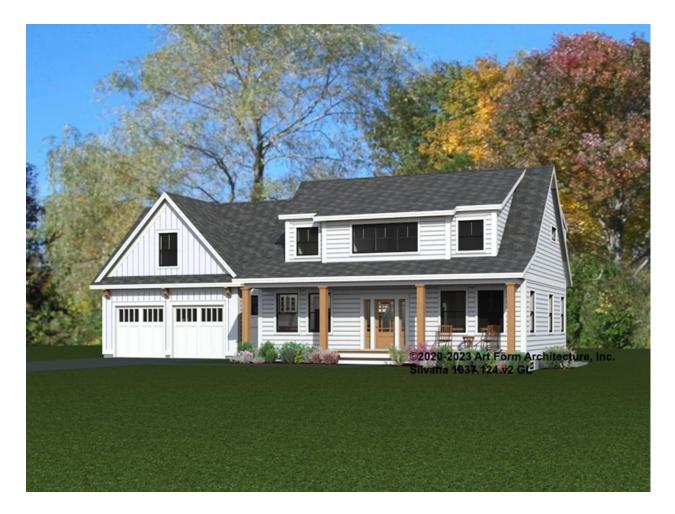

### **SILVANA** 1037.124.v2 GL

In addition to our Terms and Conditions (the "Terms"), please be aware of the following:

Art Form Architecture, LLC ("Artform") requires that our Drawings be built substantially as designed. Artform will not be obligated by or liable for use of this design with markups as part of any builder agreement. While we attempt to accommodate where possible and reasonable, and where the changes do not denigrate our design, any and all changes to Drawings must be approved in writing by Artform. It is recommended that you have your Drawing updated by Artform prior to attaching any Drawing to any builder agreement. Artform shall not be responsible for the misuse of or unauthorized alterations to any of its Drawings.



Depth 35.33 FT

Height 27.83 FT

| LIVING AREA          | 2838 <sup>FT</sup> | BEDROOMS             | 4 |
|----------------------|--------------------|----------------------|---|
| Main                 | 2838 <sup>FT</sup> | Main                 | 3 |
| Future               | 0 FT               | Future               | 1 |
| 2 <sup>nd</sup> Unit | 0 FT               | 2 <sup>nd</sup> Unit | 0 |

| BATHROOMS            | 2.5 |
|----------------------|-----|
| Main                 | 2.5 |
| Future               | 0   |
| 2 <sup>nd</sup> Unit | 0   |



## SILVANA - 1<sup>ST</sup> FLOOR 1037.124.v2 GL

Some features shown are optional. Your Purchase & Sale Agreement governs, whether items are labeled "optional" in this document or not.



CLG HT SHOWN 9'-0" CLG HT POSSIBLE 8'-0"

\* Major C