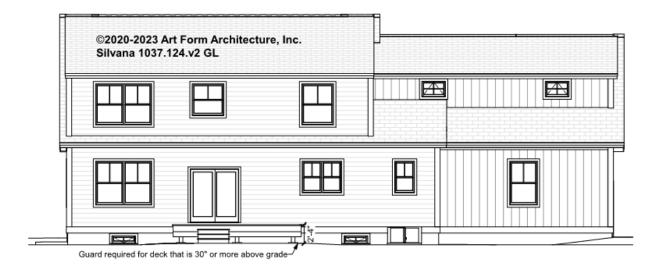

cument or not.



#### CLG HT SHOWN 8'-0" CLG HT POSSIBLE 8'-0"

\* Major Change Fee, see website plan page for cost

| F1 LIVING AREA       | 0 FT               | F1 BEDROOMS          | 0    | F1 BATHROOMS         | 0    |
|----------------------|--------------------|----------------------|------|----------------------|------|
| Main                 | 0.00 <sup>FT</sup> | Main                 | 0.00 | Main                 | 0.00 |
| Future               | 0.00 <sup>FT</sup> | Future               | 0.00 | Future               | 0.00 |
| 2 <sup>nd</sup> Unit | 0.00 <sup>FT</sup> | 2 <sup>nd</sup> Unit | 0.00 | 2 <sup>nd</sup> Unit | 0.00 |



### SILVANA - FRONT ELEVATION 1037.124.v2 GL





### SILVANA - RIGHT ELEVATION 1037.124.v2 GL

\_





### SILVANA - REAR ELEVATION 1037.124.v2 GL





### SILVANA - LEFT ELEVATION 1037.124.v2 GL

\_