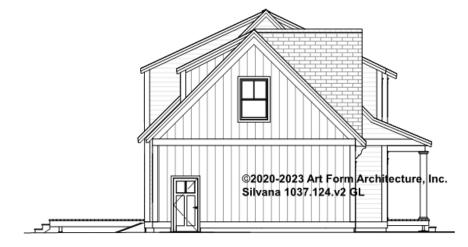

IBLE 8'-0"

\* Major Change Fee, see website plan page for cost

| F1 LIVING AREA       | 0 FT               | F1 BEDROOMS          | 0    | F1 BATHROOMS         | 0    |
|----------------------|--------------------|----------------------|------|----------------------|------|
| Main                 | 0.00 <sup>FT</sup> | Main                 | 0.00 | Main                 | 0.00 |
| Future               | 0.00 <sup>FT</sup> | Future               | 0.00 | Future               | 0.00 |
| 2 <sup>nd</sup> Unit | 0.00 <sup>FT</sup> | 2 <sup>nd</sup> Unit | 0.00 | 2 <sup>nd</sup> Unit | 0.00 |



### SILVANA - FRONT ELEVATION 1037.124.v2 GL





### SILVANA - RIGHT ELEVATION 1037.124.v2 GL

\_





### SILVANA - REAR ELEVATION 1037.124.v2 GL





### SILVANA - LEFT ELEVATION 1037.124.v2 GL

\_