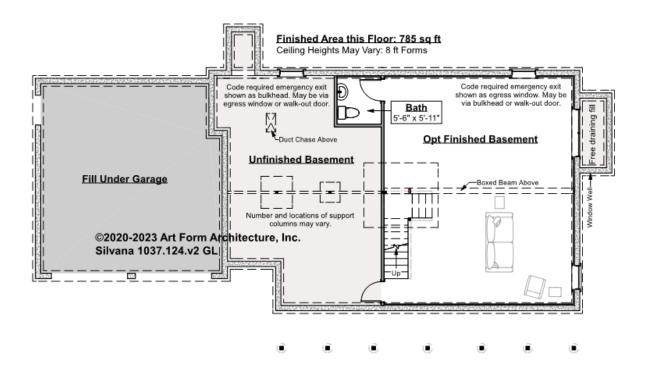

### SILVANA - BASEMENT 1037.124.v2 GL

Construction Drawings show finished basement, but we omit for these listings so Search doesn't mislead people.

Some features shown are optional. Your Purchase & Sale Agreement governs, whether items are labeled "optional" in this document or not.

#### CLG HT SHOWN 8'-0" CLG HT POSSIBLE 8'-0"

\* Major Change Fee, see website plan page for cost

| F1 LIVING AREA       | 0 FT               | F1 BEDROOMS          | 0    | F1 BATHROOMS         | 0    |
|----------------------|--------------------|----------------------|------|----------------------|------|
| Main                 | 0.00 <sup>FT</sup> | Main                 | 0.00 | Main                 | 0.00 |
| Future               | 0.00 <sup>FT</sup> | Future               | 0.00 | Future               | 0.00 |
| 2 <sup>nd</sup> Unit | 0.00 <sup>FT</sup> | 2 <sup>nd</sup> Unit | 0.00 | 2 <sup>nd</sup> Unit | 0.00 |