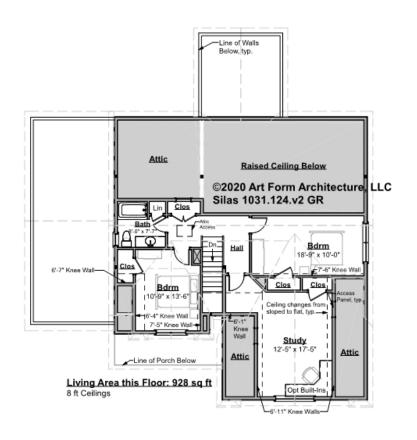

## SILAS - 2<sup>ND</sup> FLOOR 1031.124.v2 GR

—

Some features shown are optional. Your Purchase & Sale Agreement governs, whether items are labeled "optional" in this document or not.

### CLG HT SHOWN 8'-0" CLG HT POSSIBLE 9'-0"

\* Major Change Fee, see website plan page for cost

| F1 LIVING AREA       | 928 <sup>FT</sup> | F1 BEDROOMS          | 3    | F1 BATHROOMS         | 1    |
|----------------------|-------------------|----------------------|------|----------------------|------|
| Main                 | 928.00 FT         | Main                 | 2.00 | Main                 | 1.00 |
| Future               | FT                | Future               | 1.00 | Future               |      |
| 2 <sup>nd</sup> Unit | FT                | 2 <sup>nd</sup> Unit |      | 2 <sup>nd</sup> Unit |      |