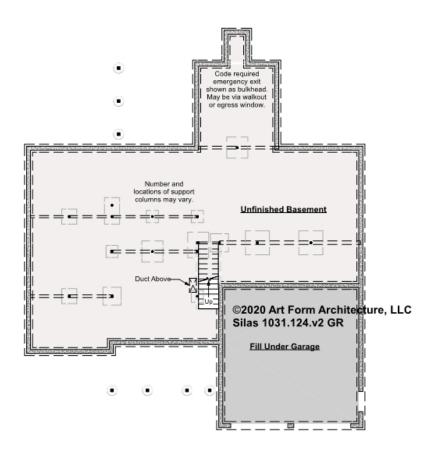

## SILAS - BASEMENT 1031.124.v2 GR

—

Some features shown are optional. Your Purchase & Sale Agreement governs, whether items are labeled "optional" in this document or not.

CLG HT SHOWN 7'-8" CLG HT POSSIBLE 10' & Up

\* Major Change Fee, see website plan page for cost

| F1 LIVING AREA       | 0 <sup>FT</sup> | F1 BEDROOMS          | 0 | F1 BATHROOMS         | 0 |
|----------------------|-----------------|----------------------|---|----------------------|---|
| Main                 | FT              | Main                 |   | Main                 |   |
| Future               | FT              | Future               |   | Future               |   |
| 2 <sup>nd</sup> Unit | FT              | 2 <sup>nd</sup> Unit |   | 2 <sup>nd</sup> Unit |   |