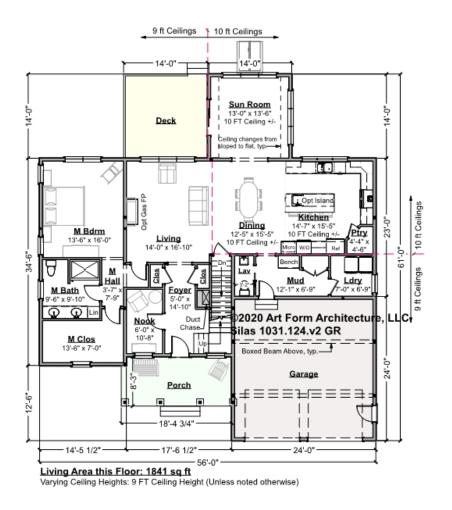

## SILAS - 1<sup>ST</sup> FLOOR 1031.124.v2 GR

—

Some features shown are optional. Your Purchase & Sale Agreement governs, whether items are labeled "optional" in this document or not.

CLG HT SHOWN 9'-0" CLG HT POSSIBLE 9'-0"

\* Major Change Fee, see website plan page for cost

| F1 LIVING AREA       | 1841 <sup>FT</sup> | F1 BEDROOMS          | 1    | F1 BATHROOMS         | 1.5  |
|----------------------|--------------------|----------------------|------|----------------------|------|
| Main                 | 1841.00 FT         | Main                 | 1.00 | Main                 | 1.50 |
| Future               | FT                 | Future               |      | Future               |      |
| 2 <sup>nd</sup> Unit | FT                 | 2 <sup>nd</sup> Unit |      | 2 <sup>nd</sup> Unit |      |