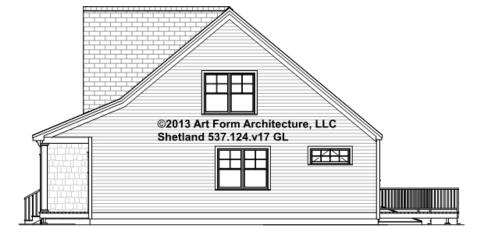

ASEMENT 537.124.v17 GL

Some features shown are optional. Your Purchase & Sale Agreement governs, whether items are labeled "optional" in this document or not.



### CLG HT SHOWN 7'-8" CLG HT POSSIBLE 10' & Up

\* Major Change Fee, see website plan page for cost

| F1 LIVING AREA       | 0 FT | F1 BEDROOMS          | 0 | F1 BATHROOMS         | 0 |
|----------------------|------|----------------------|---|----------------------|---|
| Main                 | FT   | Main                 |   | Main                 |   |
| Future               | FT   | Future               |   | Future               |   |
| 2 <sup>nd</sup> Unit | FT   | 2 <sup>nd</sup> Unit |   | 2 <sup>nd</sup> Unit |   |



# SHETLAND - FRONT ELEVATION 537.124.v17 GL

\_





# SHETLAND - RIGHT ELEVATION 537.124.v17 GL

\_





# SHETLAND - REAR ELEVATION 537.124.v17 GL





# SHETLAND - LEFT ELEVATION 537.124.v17 GL

\_





### SHETLAND - REAR RENDER 537.124.v17 GL