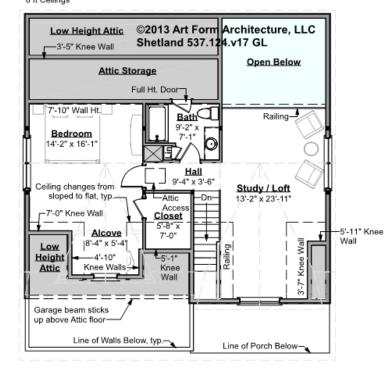

### SHETLAND - 2<sup>ND</sup> FLOOR 537.124.v17 GL

Some features shown are optional. Your Purchase & Sale Agreement governs, whether items are labeled "optional" in this document or not.

#### Living Area this Floor: 825 sq ft 8 ft Ceilings

### CLG HT SHOWN 8'-0" CLG HT POSSIBLE 9'-0"

\* Major Change Fee, see website plan page for cost

| F1 LIVING AREA       | 825 <sup>FT</sup> | F1 BEDROOMS          | 2    | F1 BATHROOMS 0       |
|----------------------|-------------------|----------------------|------|----------------------|
| Main                 | 825.00 FT         | Main                 | 1.00 | Main                 |
| Future               | FT                | Future               | 1.00 | Future               |
| 2 <sup>nd</sup> Unit | FT                | 2 <sup>nd</sup> Unit |      | 2 <sup>nd</sup> Unit |