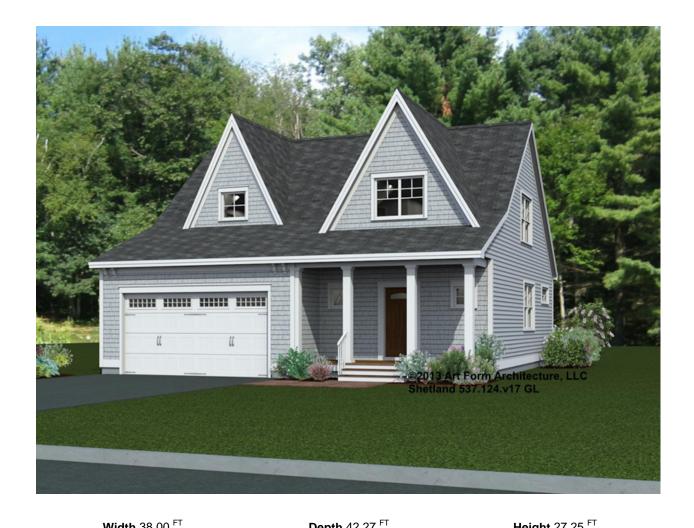

# SHETLAND - FRONT ELEVATION 537.124.v17 GL

\_

| Width 38.00 FT       |                    | Depth 4              | Depth 42.27 FT |                      | Height 27.25 FT |  |  |
|----------------------|--------------------|----------------------|----------------|----------------------|-----------------|--|--|
| LIVING AREA          | 1915 <sup>FT</sup> | BEDROOMS             | 3              | BATHROOMS            | 1.5             |  |  |
| Main                 | 1915 <sup>FT</sup> | Main                 | 2              | Main                 | 1.5             |  |  |
| Future               | 0 FT               | Future               | 1              | Future               | 0               |  |  |
| 2 <sup>nd</sup> Unit | 0 FT               | 2 <sup>nd</sup> Unit | 0              | 2 <sup>nd</sup> Unit | 0               |  |  |