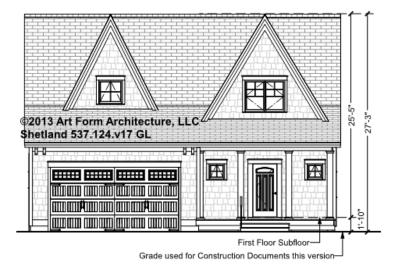

Unit |      | 2 <sup>nd</sup> Unit |

# SHETLAND - BASEMENT 537.124.v17 GL

Some features shown are optional. Your Purchase & Sale Agreement governs, whether items are labeled "optional" in this document or not.



### CLG HT SHOWN 7'-8" CLG HT POSSIBLE 10' & Up

\* Major Change Fee, see website plan page for cost

| F1 LIVING AREA       | 0 FT | F1 BEDROOMS          | 0 | F1 BATHROOMS         | 0 |
|----------------------|------|----------------------|---|----------------------|---|
| Main                 | FT   | Main                 |   | Main                 |   |
| Future               | FT   | Future               |   | Future               |   |
| 2 <sup>nd</sup> Unit | FT   | 2 <sup>nd</sup> Unit |   | 2 <sup>nd</sup> Unit |   |



# SHETLAND - FRONT ELEVATION 537.124.v17 GL

\_





# SHETLAND - RIGHT ELEVATION 537.124.v17 GL

\_





# SHETLAND - REAR ELEVATION 537.124.v17 GL





# SHETLAND - LEFT ELEVATION 537.124.v17 GL

\_





### SHETLAND - REAR RENDER 537.124.v17 GL