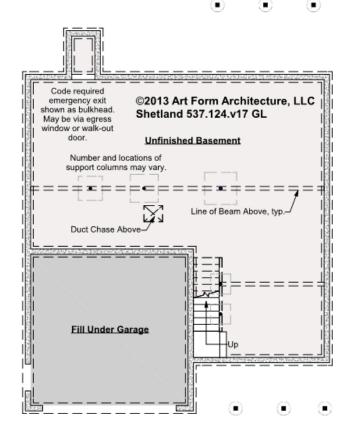

# SHETLAND - BASEMENT 537.124.v17 GL

Some features shown are optional. Your Purchase & Sale Agreement governs, whether items are labeled "optional" in this document or not.

### CLG HT SHOWN 7'-8" CLG HT POSSIBLE 10' & Up

\* Major Change Fee, see website plan page for cost

| F1 LIVING AREA       | 0 FT | F1 BEDROOMS          | 0 | F1 BATHROOMS         | 0 |
|----------------------|------|----------------------|---|----------------------|---|
| Main                 | FT   | Main                 |   | Main                 |   |
| Future               | FT   | Future               |   | Future               |   |
| 2 <sup>nd</sup> Unit | FT   | 2 <sup>nd</sup> Unit |   | 2 <sup>nd</sup> Unit |   |