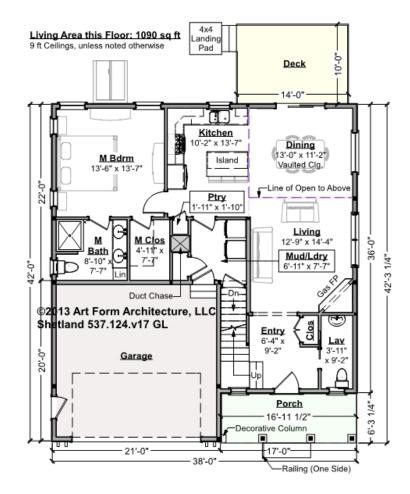

### SHETLAND - 1<sup>ST</sup> FLOOR 537.124.v17 GL

\_

CLG HT SHOWN 9'-0" CLG HT POSSIBLE 8'-0"

<sup>\*</sup> Major Change Fee, see website plan page for cost

| F1 LIVING AREA       | 1090 <sup>FT</sup> | F1 BEDROOMS          | 1    | F1 BATHROOMS         | 1.5  |
|----------------------|--------------------|----------------------|------|----------------------|------|
| Main                 | 1090.00 FT         | Main                 | 1.00 | Main                 | 1.50 |
| Future               | FT                 | Future               |      | Future               |      |
| 2 <sup>nd</sup> Unit | FT                 | 2 <sup>nd</sup> Unit |      | 2 <sup>nd</sup> Unit |      |