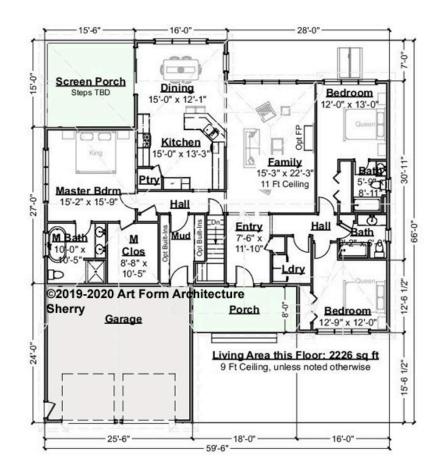

#### SHERRY - 1<sup>ST</sup> FLOOR 1010.124 GL

Some features shown are optional. Your Purchase & Sale Agreement governs, whether items are labeled "optional" in this document or not.

CLG HT SHOWN 9'-0" CLG HT POSSIBLE 8'-0"

| Width  | 50  | ന   | FT |
|--------|-----|-----|----|
| vviatn | 59. | .ou |    |

| LIVING AREA          | 2226 FT            |
|----------------------|--------------------|
| Main                 | 2226 <sup>FT</sup> |
| Future               | 0 FT               |
| 2 <sup>nd</sup> Unit | 0 FT               |

**Depth** 66.00 FT

| BEDROOMS             | 3 |
|----------------------|---|
| Main                 | 3 |
| Future               | 0 |
| 2 <sup>nd</sup> Unit | 0 |

Height 25.00 FT

| BATHROOMS            | 3 |
|----------------------|---|
| Main                 | 3 |
| Future               | 0 |
| 2 <sup>nd</sup> Unit | 0 |