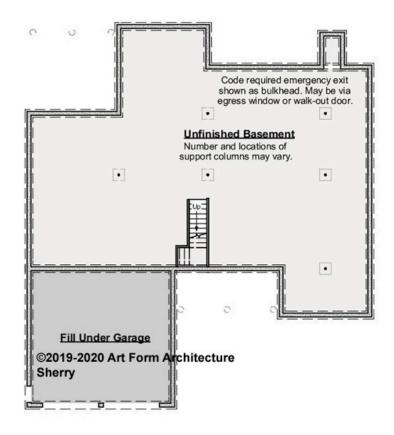

#### SHERRY - BASEMENT 1010.124 GL

Some features shown are optional. Your Purchase & Sale Agreement governs, whether items are labeled "optional" in this document or not.

CLG HT SHOWN 7'-8" CLG HT POSSIBLE 9'-0"