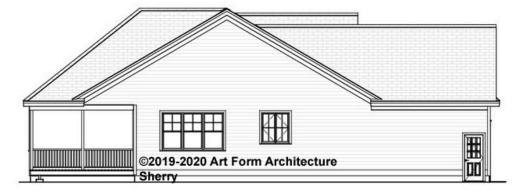

SHOWN 7'-8" CLG HT POSSIBLE 9'-0"

\* Major Change Fee, see website plan page for cost

| F1 LIVING AREA       | 0 <sup>FT</sup>    | F1 BEDROOMS          | 0    | F1 BATHROOMS         | 0    |
|----------------------|--------------------|----------------------|------|----------------------|------|
| Main                 | 0.00 <sup>FT</sup> | Main                 | 0.00 | Main                 | 0.00 |
| Future               | 0.00 <sup>FT</sup> | Future               | 0.00 | Future               | 0.00 |
| 2 <sup>nd</sup> Unit | 0.00 <sup>FT</sup> | 2 <sup>nd</sup> Unit | 0.00 | 2 <sup>nd</sup> Unit | 0.00 |



# SHERRY - FRONT ELEVATION 1010.124 GL





# SHERRY - RIGHT ELEVATION 1010.124 GL





# SHERRY - REAR ELEVATION 1010.124 GL

\_





# SHERRY - LEFT ELEVATION 1010.124 GL

\_