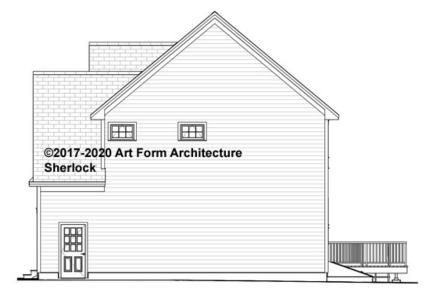

tems are labeled "optional" in this document or not.



#### CLG HT SHOWN 7'-8" CLG HT POSSIBLE 9'-0"

\* Major Change Fee, see website plan page for cost

| F1 LIVING AREA       | 0 FT               | F1 BEDROOMS          | 0    | F1 BATHROOMS         | 0    |
|----------------------|--------------------|----------------------|------|----------------------|------|
| Main                 | 0.00 <sup>FT</sup> | Main                 | 0.00 | Main                 | 0.00 |
| Future               | 0.00 <sup>FT</sup> | Future               | 0.00 | Future               | 0.00 |
| 2 <sup>nd</sup> Unit | 0.00 <sup>FT</sup> | 2 <sup>nd</sup> Unit | 0.00 | 2 <sup>nd</sup> Unit | 0.00 |



## SHERLOCK WITH WING - FRONT ELEVATION 387.127 GR





# SHERLOCK WITH WING - RIGHT ELEVATION 387.127 GR

\_





# SHERLOCK WITH WING - REAR ELEVATION 387.127 GR





## SHERLOCK WITH WING - LEFT ELEVATION 387.127 GR

\_