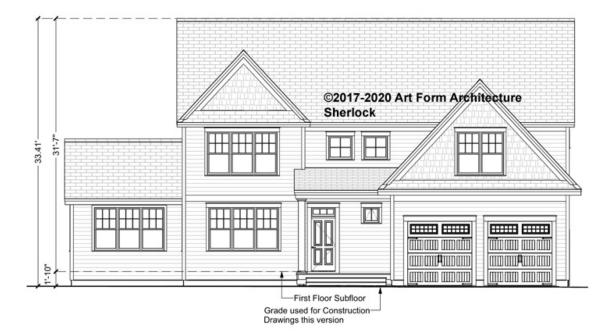

## SHERLOCK WITH WING - FRONT ELEVATION 387.127 GR

Depth 36.00 FT

Width 62.00 FT

0 FT

Main

Future

2<sup>nd</sup> Unit

2670 FT **LIVING AREA BEDROOMS** 5 2670 FT 4 Main 0 FT Future 1 2<sup>nd</sup> Unit

Height 33.41 FT