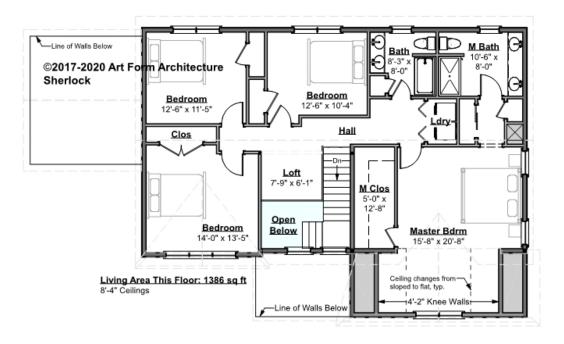

# SHERLOCK WITH WING - 2<sup>ND</sup> FLOOR 387.127 GR

Some features shown are optional. Your Purchase & Sale Agreement governs, whether items are labeled "optional" in this document or not.

#### CLG HT SHOWN 8'-1" - 8'-11" CLG HT POSSIBLE 9'-0"

\* Major Change Fee, see website plan page for cost

| F1 LIVING AREA       | 1386 <sup>FT</sup> | F1 BEDROOMS          | 4    | F1 BATHROOMS         | 2    |
|----------------------|--------------------|----------------------|------|----------------------|------|
| Main                 | 1386.00 FT         | Main                 | 4.00 | Main                 | 2.00 |
| Future               | 0.00 FT            | Future               | 0.00 | Future               | 0.00 |
| 2 <sup>nd</sup> Unit | 0.00 FT            | 2 <sup>nd</sup> Unit | 0.00 | 2 <sup>nd</sup> Unit | 0.00 |