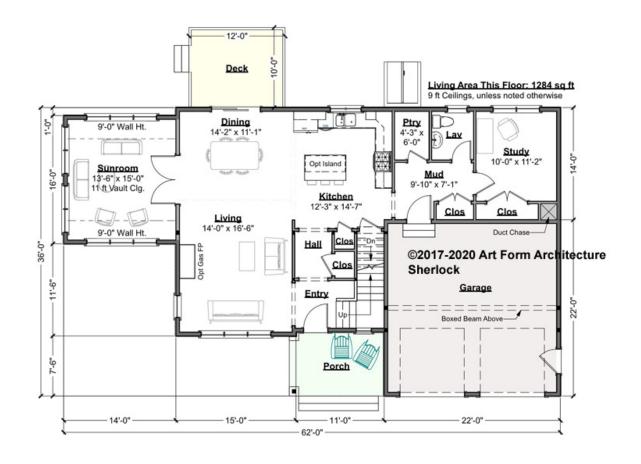

## SHERLOCK WITH WING - 1<sup>ST</sup> FLOOR 387.127 GR

Some features shown are optional. Your Purchase & Sale Agreement governs, whether items are labeled "optional" in this document or not.

CLG HT SHOWN 9'-0" CLG HT POSSIBLE 8'-0"

\* Major Change Fee, see website plan page for cost

| F1 LIVING AREA       | 1284 <sup>FT</sup> | F1 BEDROOMS          | 1    | F1 BATHROOMS         | 0.5  |
|----------------------|--------------------|----------------------|------|----------------------|------|
| Main                 | 1284.00 FT         | Main                 | 0.00 | Main                 | 0.50 |
| Future               | 0.00 <sup>FT</sup> | Future               | 1.00 | Future               | 0.00 |
| 2 <sup>nd</sup> Unit | 0.00 <sup>FT</sup> | 2 <sup>nd</sup> Unit | 0.00 | 2 <sup>nd</sup> Unit | 0.00 |