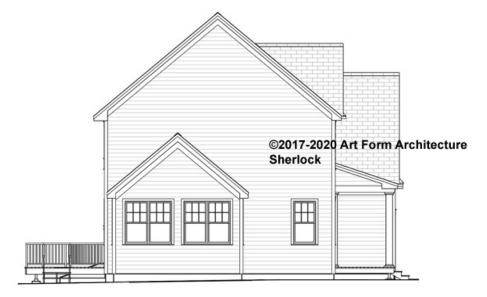

hange Fee, see website plan page for cost

| F1 LIVING AREA       | 0 FT               | F1 BEDROOMS          | 0    | F1 BATHROOMS         | 0    |
|----------------------|--------------------|----------------------|------|----------------------|------|
| Main                 | 0.00 <sup>FT</sup> | Main                 | 0.00 | Main                 | 0.00 |
| Future               | 0.00 <sup>FT</sup> | Future               | 0.00 | Future               | 0.00 |
| 2 <sup>nd</sup> Unit | 0.00 <sup>FT</sup> | 2 <sup>nd</sup> Unit | 0.00 | 2 <sup>nd</sup> Unit | 0.00 |



## SHERLOCK WITH WING - FRONT ELEVATION 387.127 GR





# SHERLOCK WITH WING - RIGHT ELEVATION 387.127 GR

\_





# SHERLOCK WITH WING - REAR ELEVATION 387.127 GR





## SHERLOCK WITH WING - LEFT ELEVATION 387.127 GR

\_