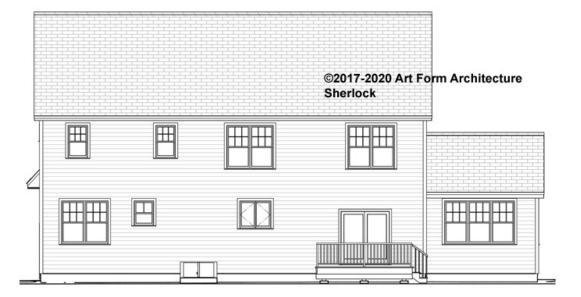

#### CLG HT SHOWN 7'-8" CLG HT POSSIBLE 9'-0"

\* Major Change Fee, see website plan page for cost

| F1 LIVING AREA       | 0 FT               | F1 BEDROOMS          | 0    | F1 BATHROOMS         | 0    |
|----------------------|--------------------|----------------------|------|----------------------|------|
| Main                 | 0.00 <sup>FT</sup> | Main                 | 0.00 | Main                 | 0.00 |
| Future               | 0.00 <sup>FT</sup> | Future               | 0.00 | Future               | 0.00 |
| 2 <sup>nd</sup> Unit | 0.00 <sup>FT</sup> | 2 <sup>nd</sup> Unit | 0.00 | 2 <sup>nd</sup> Unit | 0.00 |



## SHERLOCK WITH WING - FRONT ELEVATION 387.127 GR





# SHERLOCK WITH WING - RIGHT ELEVATION 387.127 GR

\_





# SHERLOCK WITH WING - REAR ELEVATION 387.127 GR





## SHERLOCK WITH WING - LEFT ELEVATION 387.127 GR

\_