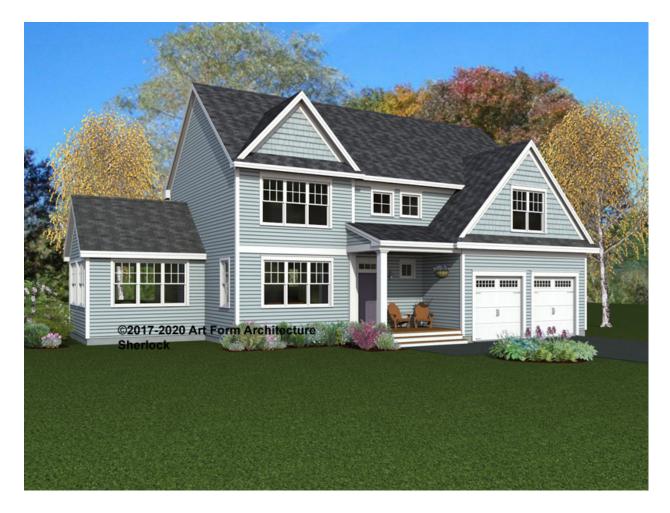

### **SHERLOCK WITH WING** 387.127 GR

In addition to our Terms and Conditions (the "Terms"), please be aware of the following:

Art Form Architecture, LLC ("Artform") requires that our Drawings be built substantially as designed. Artform will not be obligated by or liable for use of this design with markups as part of any builder agreement. While we attempt to accommodate where possible and reasonable, and where the changes do not denigrate our design, any and all changes to Drawings must be approved in writing by Artform. It is recommended that you have your Drawing updated by Artform prior to attaching any Drawing to any builder agreement. Artform shall not be responsible for the misuse of or unauthorized alterations to any of its Drawings.



Depth 36.00 FT

Width 62.00 FT

0 FT

Main

Future

2<sup>nd</sup> Unit

2670 FT **LIVING AREA BEDROOMS** 5 2670 FT 4 Main 0 FT Future 1 2<sup>nd</sup> Unit

Height 33.41 FT

| BATHROOMS            | 2.5 |  |
|----------------------|-----|--|
| Main                 | 2.5 |  |
| Future               | 0   |  |
| 2 <sup>nd</sup> Unit | 0   |  |

0



## SHERLOCK WITH WING - 1<sup>ST</sup> FLOOR 387.127 GR

Some features shown are optional. Your Purchase & Sale Agreement governs, whether items are labeled "optional" in this document or not.



CLG HT SHOWN 9'-0" CLG HT POSSIBLE 8'-0"

\* Major Change Fee, see website plan page for cost

| F1 LIVING AREA       | 1284 <sup>FT</sup> | F1 BEDROOMS          | 1    | F1 BATHROOMS         | 0.5  |
|----------------------|--------------------|-----