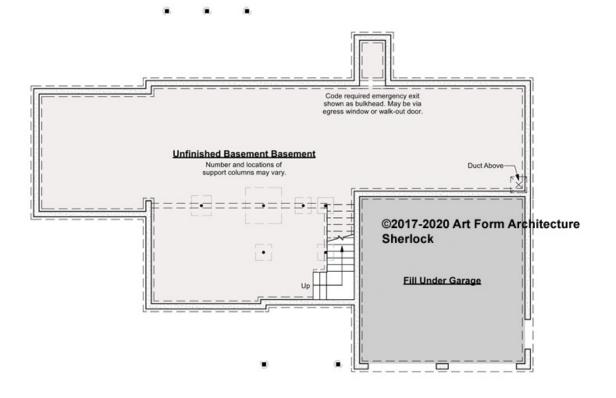

# SHERLOCK WITH WING - BASEMENT 387.127 GR

Some features shown are optional. Your Purchase & Sale Agreement governs, whether items are labeled "optional" in this document or not.

#### CLG HT SHOWN 7'-8" CLG HT POSSIBLE 9'-0"

\* Major Change Fee, see website plan page for cost

| F1 LIVING AREA       | 0 FT               | F1 BEDROOMS          | 0    | F1 BATHROOMS         | 0    |
|----------------------|--------------------|----------------------|------|----------------------|------|
| Main                 | 0.00 <sup>FT</sup> | Main                 | 0.00 | Main                 | 0.00 |
| Future               | 0.00 <sup>FT</sup> | Future               | 0.00 | Future               | 0.00 |
| 2 <sup>nd</sup> Unit | 0.00 <sup>FT</sup> | 2 <sup>nd</sup> Unit | 0.00 | 2 <sup>nd</sup> Unit | 0.00 |