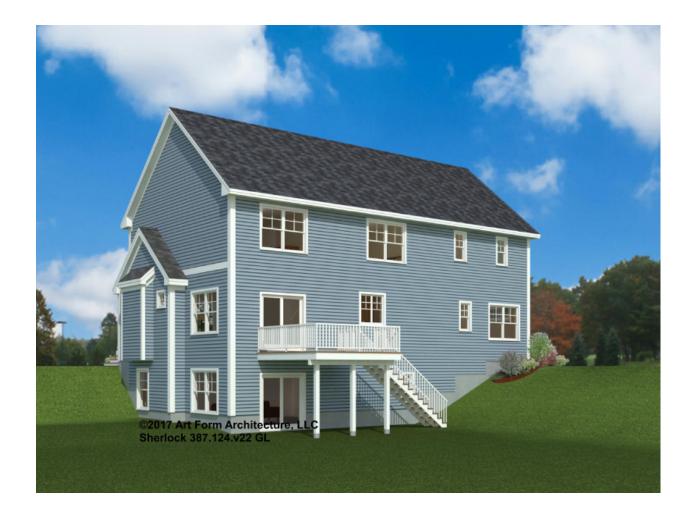

| FT   | Main                 |   | Main                 |   |
| Future               | FT   | Future               |   | Future               |   |
| 2 <sup>nd</sup> Unit | FT   | 2 <sup>nd</sup> Unit |   | 2 <sup>nd</sup> Unit |   |



## SHERLOCK CLASSIC - BASEMENT 387.124.v22 GL

Some features shown are optional. Your Purchase & Sale Agreement governs, whether items are labeled "optional" in this document or not.



Finished Basement Floor Plan Also Available - Additional Image



### SHERLOCK CLASSIC - FRONT ELEVATION 387.124.v22 GL

\_





### SHERLOCK CLASSIC - RIGHT ELEVATION 387.124.v22 GL

\_





### SHERLOCK CLASSIC - REAR ELEVATION 387.124.v22 GL

\_





### SHERLOCK CLASSIC - LEFT ELEVATION 387.124.v22 GL

—





## SHERLOCK CLASSIC - REAR RENDER 387.124.v22 GL