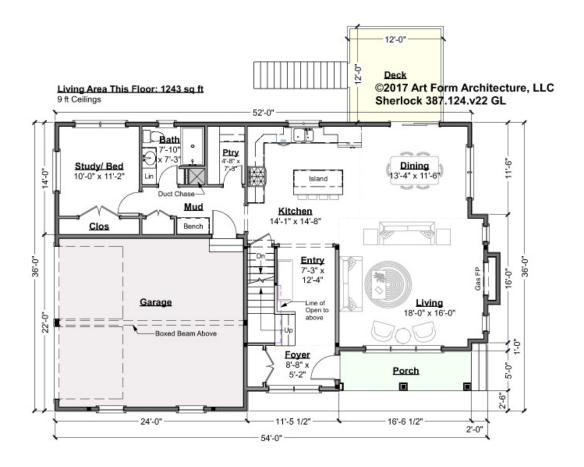

# SHERLOCK CLASSIC - 1<sup>ST</sup> FLOOR 387.124.v22 GL

Some features shown are optional. Your Purchase & Sale Agreement governs, whether items are labeled "optional" in this document or not.

#### CLG HT SHOWN 9'-0" CLG HT POSSIBLE 8'-0"

\* Major Change Fee, see website plan page for cost

| F1 LIVING AREA       | 1243 <sup>FT</sup> | F1 BEDROOMS          | 1    | F1 BATHROOMS         | 1    |
|----------------------|--------------------|----------------------|------|----------------------|------|
| Main                 | 1243.00 FT         | Main                 | 1.00 | Main                 | 1.00 |
| Future               | FT                 | Future               |      | Future               |      |
| 2 <sup>nd</sup> Unit | FT                 | 2 <sup>nd</sup> Unit |      | 2 <sup>nd</sup> Unit |      |