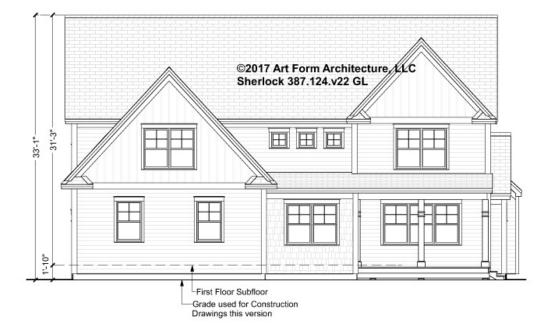

"

\* Major Change Fee, see website plan page for cost

| F1 LIVING AREA       | 0 FT | F1 BEDROOMS          | 0 | F1 BATHROOMS         | 0 |
|----------------------|------|----------------------|---|----------------------|---|
| Main                 | FT   | Main                 |   | Main                 |   |
| Future               | FT   | Future               |   | Future               |   |
| 2 <sup>nd</sup> Unit | FT   | 2 <sup>nd</sup> Unit |   | 2 <sup>nd</sup> Unit |   |



## SHERLOCK CLASSIC - BASEMENT 387.124.v22 GL

Some features shown are optional. Your Purchase & Sale Agreement governs, whether items are labeled "optional" in this document or not.



Finished Basement Floor Plan Also Available - Additional Image



### SHERLOCK CLASSIC - FRONT ELEVATION 387.124.v22 GL

\_





### SHERLOCK CLASSIC - RIGHT ELEVATION 387.124.v22 GL

\_





### SHERLOCK CLASSIC - REAR ELEVATION 387.124.v22 GL

\_





### SHERLOCK CLASSIC - LEFT ELEVATION 387.124.v22 GL

—





## SHERLOCK CLASSIC - REAR RENDER 387.124.v22 GL