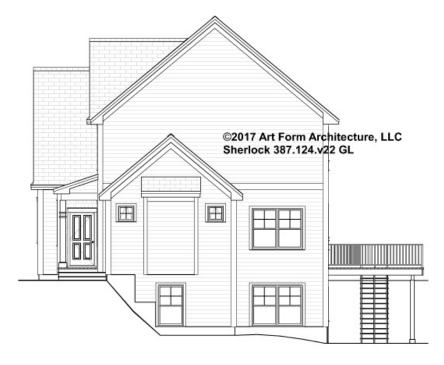

VING AREA       | 0 FT | F1 BEDROOMS          | 0 | F1 BATHROOMS         | 0 |
|----------------------|------|----------------------|---|----------------------|---|
| Main                 | FT   | Main                 |   | Main                 |   |
| Future               | FT   | Future               |   | Future               |   |
| 2 <sup>nd</sup> Unit | FT   | 2 <sup>nd</sup> Unit |   | 2 <sup>nd</sup> Unit |   |



## SHERLOCK CLASSIC - BASEMENT 387.124.v22 GL

Some features shown are optional. Your Purchase & Sale Agreement governs, whether items are labeled "optional" in this document or not.



Finished Basement Floor Plan Also Available - Additional Image



### SHERLOCK CLASSIC - FRONT ELEVATION 387.124.v22 GL

\_





### SHERLOCK CLASSIC - RIGHT ELEVATION 387.124.v22 GL

\_





### SHERLOCK CLASSIC - REAR ELEVATION 387.124.v22 GL

\_





### SHERLOCK CLASSIC - LEFT ELEVATION 387.124.v22 GL

—





## SHERLOCK CLASSIC - REAR RENDER 387.124.v22 GL