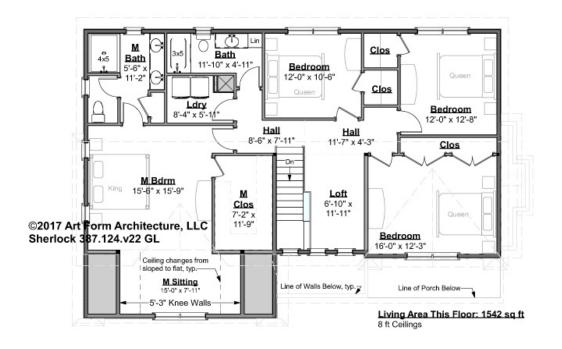

# SHERLOCK CLASSIC - 2<sup>ND</sup> FLOOR 387.124.v22 GL

Some features shown are optional. Your Purchase & Sale Agreement governs, whether items are labeled "optional" in this document or not.

#### CLG HT SHOWN 8'-0" CLG HT POSSIBLE 9'-0"

\* Major Change Fee, see website plan page for cost

| F1 LIVING AREA       | 1542 <sup>FT</sup>    | F1 BEDROOMS          | 4    | F1 BATHROOMS         | 2    |
|----------------------|-----------------------|----------------------|------|----------------------|------|
| Main                 | 1542.00 <sup>FT</sup> | Main                 | 4.00 | Main                 | 2.00 |
| Future               | FT                    | Future               |      | Future               |      |
| 2 <sup>nd</sup> Unit | FT                    | 2 <sup>nd</sup> Unit |      | 2 <sup>nd</sup> Unit |      |