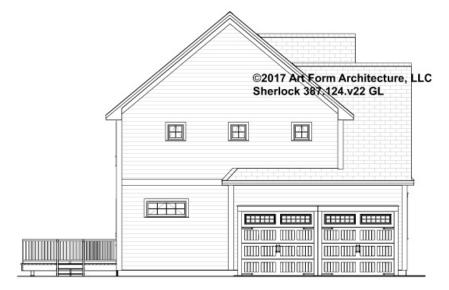

---------|---|----------------------|---|
| Main                 | FT   | Main                 |   | Main                 |   |
| Future               | FT   | Future               |   | Future               |   |
| 2 <sup>nd</sup> Unit | FT   | 2 <sup>nd</sup> Unit |   | 2 <sup>nd</sup> Unit |   |



## SHERLOCK CLASSIC - BASEMENT 387.124.v22 GL

Some features shown are optional. Your Purchase & Sale Agreement governs, whether items are labeled "optional" in this document or not.



Finished Basement Floor Plan Also Available - Additional Image



### SHERLOCK CLASSIC - FRONT ELEVATION 387.124.v22 GL

\_





### SHERLOCK CLASSIC - RIGHT ELEVATION 387.124.v22 GL

\_





### SHERLOCK CLASSIC - REAR ELEVATION 387.124.v22 GL

\_





### SHERLOCK CLASSIC - LEFT ELEVATION 387.124.v22 GL

—





## SHERLOCK CLASSIC - REAR RENDER 387.124.v22 GL