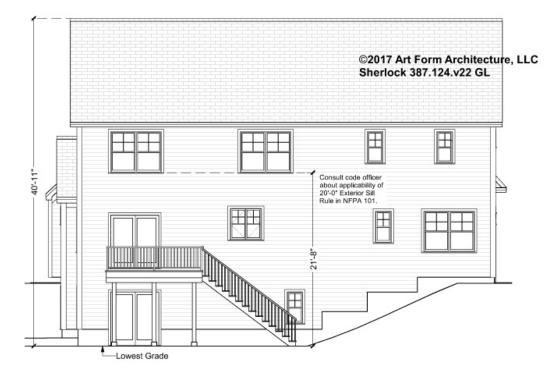

MS         | 0 |
|----------------------|------|----------------------|---|----------------------|---|
| Main                 | FT   | Main                 |   | Main                 |   |
| Future               | FT   | Future               |   | Future               |   |
| 2 <sup>nd</sup> Unit | FT   | 2 <sup>nd</sup> Unit |   | 2 <sup>nd</sup> Unit |   |



## SHERLOCK CLASSIC - BASEMENT 387.124.v22 GL

Some features shown are optional. Your Purchase & Sale Agreement governs, whether items are labeled "optional" in this document or not.



Finished Basement Floor Plan Also Available - Additional Image



### SHERLOCK CLASSIC - FRONT ELEVATION 387.124.v22 GL

\_





### SHERLOCK CLASSIC - RIGHT ELEVATION 387.124.v22 GL

\_





### SHERLOCK CLASSIC - REAR ELEVATION 387.124.v22 GL

\_





### SHERLOCK CLASSIC - LEFT ELEVATION 387.124.v22 GL

—





## SHERLOCK CLASSIC - REAR RENDER 387.124.v22 GL