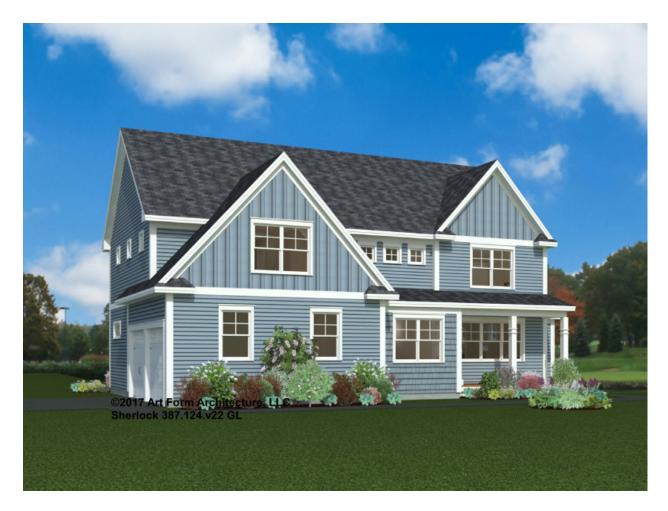

### SHERLOCK CLASSIC - FRONT ELEVATION 387.124.v22 GL

\_

### SHERLOCK CLASSIC - RIGHT ELEVATION 387.124.v22 GL

\_

### SHERLOCK CLASSIC - REAR ELEVATION 387.124.v22 GL

\_

### SHERLOCK CLASSIC - LEFT ELEVATION 387.124.v22 GL

—

## SHERLOCK CLASSIC - REAR RENDER 387.124.v22 GL