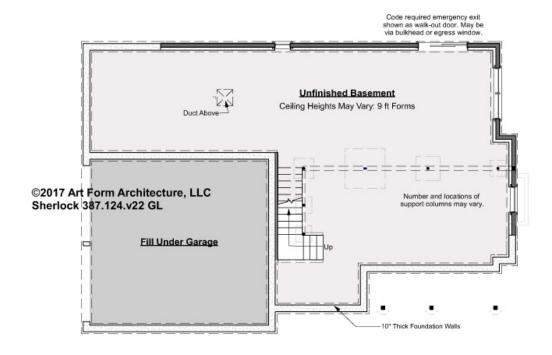

## SHERLOCK CLASSIC - BASEMENT 387.124.v22 GL

Some features shown are optional. Your Purchase & Sale Agreement governs, whether items are labeled "optional" in this document or not.

CLG HT SHOWN 8'-1" - 8'-11" CLG HT POSSIBLE 7'-8"

\* Major Change Fee, see website plan page for cost

| F1 LIVING AREA       | 0 FT | F1 BEDROOMS          | 0 | F1 BATHROOMS         | 0 |
|----------------------|------|----------------------|---|----------------------|---|
| Main                 | FT   | Main                 |   | Main                 |   |
| Future               | FT   | Future               |   | Future               |   |
| 2 <sup>nd</sup> Unit | FT   | 2 <sup>nd</sup> Unit |   | 2 <sup>nd</sup> Unit |   |

## SHERLOCK CLASSIC - BASEMENT 387.124.v22 GL

Some features shown are optional. Your Purchase & Sale Agreement governs, whether items are labeled "optional" in this document or not.

Finished Basement Floor Plan Also Available - Additional Image