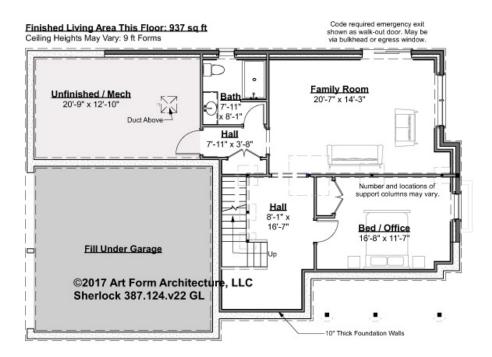

## SHERLOCK CLASSIC - BASEMENT 387.124.v22 GL

Some features shown are optional. Your Purchase & Sale Agreement governs, whether items are labeled "optional" in this document or not.

CLG HT SHOWN 8'-1" - 8'-11" CLG HT POSSIBLE 7'-8"

\* Major Change Fee, see website plan page for cost

| F1 LIVING AREA       | 0 FT | F1 BEDROOMS          | 0 | F1 BATHROOMS         | 0 |
|----------------------|------|----------------------|---|----------------------|---|
| Main                 | FT   | Main                 |   | Main                 |   |
| Future               | FT   | Future               |   | Future               |   |
| 2 <sup>nd</sup> Unit | FT   | 2 <sup>nd</sup> Unit |   | 2 <sup>nd</sup> Unit |   |

## SHERLOCK CLASSIC - BASEMENT 387.124.v22 GL

Some features shown are optional. Your Purchase & Sale Agreement governs, whether items are labeled "optional" in this document or not.

Finished Basement Floor Plan Also Available - Additional Image