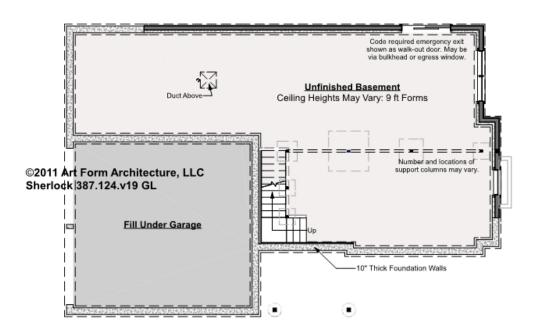

### SHERLOCK - BASEMENT 387.124.v19 GL

Some features shown are optional. Your Purchase & Sale Agreement governs, whether items are labeled "optional" in this document or not.

CLG HT SHOWN 8'-1" - 8'-11" CLG HT POSSIBLE 10' & Up

\* Major Change Fee, see website plan page for cost

| F1 LIVING AREA       | 0 FT | F1 BEDROOMS          | 0 | F1 BATHROOMS         | 0 |
|----------------------|------|----------------------|---|----------------------|---|
| Main                 | FT   | Main                 |   | Main                 |   |
| Future               | FT   | Future               |   | Future               |   |
| 2 <sup>nd</sup> Unit | FT   | 2 <sup>nd</sup> Unit |   | 2 <sup>nd</sup> Unit |   |