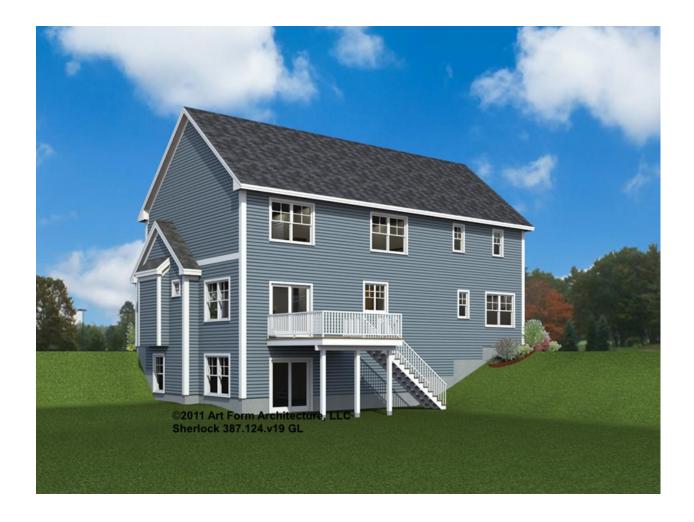

cument or not.



CLG HT SHOWN 8'-1" - 8'-11" CLG HT POSSIBLE 10' & Up

\* Major Change Fee, see website plan page for cost

| F1 LIVING AREA       | 0 FT | F1 BEDROOMS          | 0 | F1 BATHROOMS         | 0 |
|----------------------|------|----------------------|---|----------------------|---|
| Main                 | FT   | Main                 |   | Main                 |   |
| Future               | FT   | Future               |   | Future               |   |
| 2 <sup>nd</sup> Unit | FT   | 2 <sup>nd</sup> Unit |   | 2 <sup>nd</sup> Unit |   |



# SHERLOCK - FRONT ELEVATION 387.124.v19 GL





# SHERLOCK - RIGHT ELEVATION 387.124.v19 GL





# SHERLOCK - REAR ELEVATION 387.124.v19 GL





# SHERLOCK - LEFT ELEVATION 387.124.v19 GL

\_





#### SHERLOCK - REAR RENDER 387.124.v19 GL