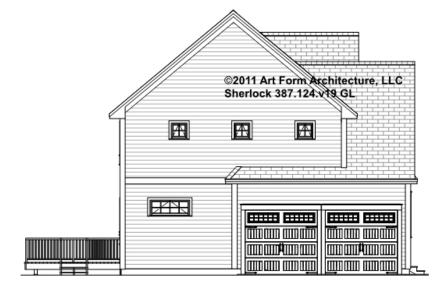

whether items are labeled "optional" in this document or not.



CLG HT SHOWN 8'-1" - 8'-11" CLG HT POSSIBLE 10' & Up

\* Major Change Fee, see website plan page for cost

| F1 LIVING AREA       | 0 FT | F1 BEDROOMS          | 0 | F1 BATHROOMS         | 0 |
|----------------------|------|----------------------|---|----------------------|---|
| Main                 | FT   | Main                 |   | Main                 |   |
| Future               | FT   | Future               |   | Future               |   |
| 2 <sup>nd</sup> Unit | FT   | 2 <sup>nd</sup> Unit |   | 2 <sup>nd</sup> Unit |   |



# SHERLOCK - FRONT ELEVATION 387.124.v19 GL





# SHERLOCK - RIGHT ELEVATION 387.124.v19 GL





# SHERLOCK - REAR ELEVATION 387.124.v19 GL





# SHERLOCK - LEFT ELEVATION 387.124.v19 GL

\_





#### SHERLOCK - REAR RENDER 387.124.v19 GL