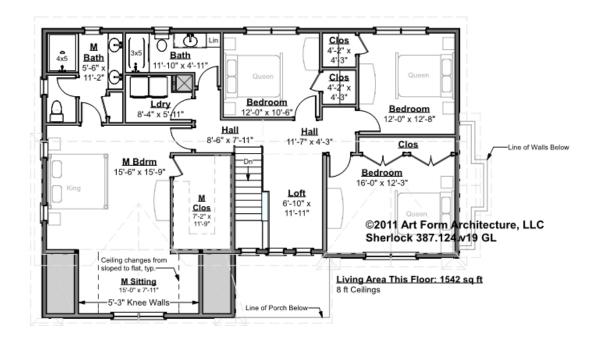

#### SHERLOCK - 2<sup>ND</sup> FLOOR 387.124.v19 GL

Some features shown are optional. Your Purchase & Sale Agreement governs, whether items are labeled "optional" in this document or not.

#### CLG HT SHOWN 8'-0" CLG HT POSSIBLE 9'-0"

\* Major Change Fee, see website plan page for cost

| F1 LIVING AREA       | 1542 <sup>FT</sup>    | F1 BEDROOMS          | 4    | F1 BATHROOMS         | 2    |
|----------------------|-----------------------|----------------------|------|----------------------|------|
| Main                 | 1542.00 <sup>FT</sup> | Main                 | 4.00 | Main                 | 2.00 |
| Future               | FT                    | Future               |      | Future               |      |
| 2 <sup>nd</sup> Unit | FT                    | 2 <sup>nd</sup> Unit |      | 2 <sup>nd</sup> Unit |      |