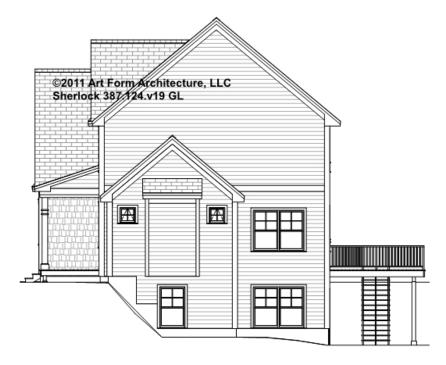

- BASEMENT 387.124.v19 GL

Some features shown are optional. Your Purchase & Sale Agreement governs, whether items are labeled "optional" in this document or not.



CLG HT SHOWN 8'-1" - 8'-11" CLG HT POSSIBLE 10' & Up

\* Major Change Fee, see website plan page for cost

| F1 LIVING AREA       | 0 FT | F1 BEDROOMS          | 0 | F1 BATHROOMS         | 0 |
|----------------------|------|----------------------|---|----------------------|---|
| Main                 | FT   | Main                 |   | Main                 |   |
| Future               | FT   | Future               |   | Future               |   |
| 2 <sup>nd</sup> Unit | FT   | 2 <sup>nd</sup> Unit |   | 2 <sup>nd</sup> Unit |   |



# SHERLOCK - FRONT ELEVATION 387.124.v19 GL





# SHERLOCK - RIGHT ELEVATION 387.124.v19 GL





# SHERLOCK - REAR ELEVATION 387.124.v19 GL





# SHERLOCK - LEFT ELEVATION 387.124.v19 GL

\_





#### SHERLOCK - REAR RENDER 387.124.v19 GL