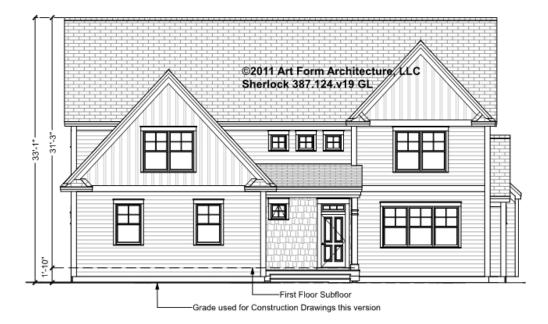

| 2 <sup>nd</sup> Unit |      |

### SHERLOCK - BASEMENT 387.124.v19 GL

Some features shown are optional. Your Purchase & Sale Agreement governs, whether items are labeled "optional" in this document or not.



CLG HT SHOWN 8'-1" - 8'-11" CLG HT POSSIBLE 10' & Up

\* Major Change Fee, see website plan page for cost

| F1 LIVING AREA       | 0 FT | F1 BEDROOMS          | 0 | F1 BATHROOMS         | 0 |
|----------------------|------|----------------------|---|----------------------|---|
| Main                 | FT   | Main                 |   | Main                 |   |
| Future               | FT   | Future               |   | Future               |   |
| 2 <sup>nd</sup> Unit | FT   | 2 <sup>nd</sup> Unit |   | 2 <sup>nd</sup> Unit |   |



# SHERLOCK - FRONT ELEVATION 387.124.v19 GL





# SHERLOCK - RIGHT ELEVATION 387.124.v19 GL





# SHERLOCK - REAR ELEVATION 387.124.v19 GL





# SHERLOCK - LEFT ELEVATION 387.124.v19 GL

\_





#### SHERLOCK - REAR RENDER 387.124.v19 GL