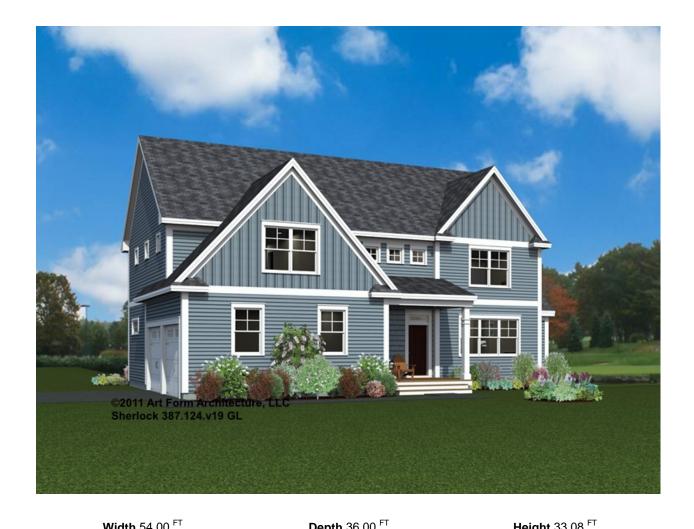

| Width 54.00          |                    | Бериі 30.00          |   | Tieight 55.00        |   |  |
|----------------------|--------------------|----------------------|---|----------------------|---|--|
| LIVING AREA          | 2720 <sup>FT</sup> | BEDROOMS             | 5 | BATHROOMS            | 3 |  |
| Main                 | 2720 FT            | Main                 | 5 | Main                 | 3 |  |
| Future               | 0 FT               | Future               | 0 | Future               | 0 |  |
| 2 <sup>nd</sup> Unit | 0 FT               | 2 <sup>nd</sup> Unit | 0 | 2 <sup>nd</sup> Unit | 0 |  |

# SHERLOCK - FRONT ELEVATION 387.124.v19 GL