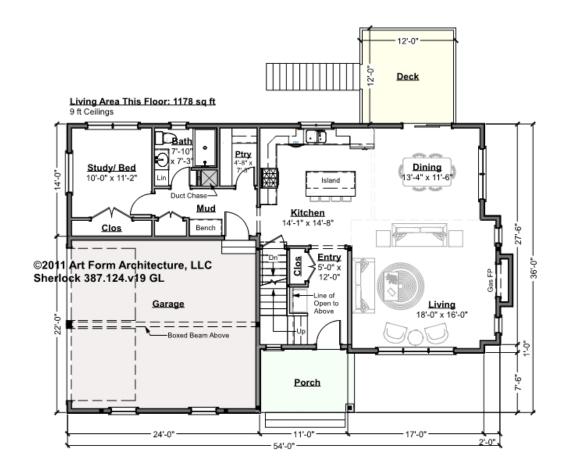

#### SHERLOCK - 1<sup>ST</sup> FLOOR 387.124.v19 GL

Some features shown are optional. Your Purchase & Sale Agreement governs, whether items are labeled "optional" in this document or not.

CLG HT SHOWN 9'-0" CLG HT POSSIBLE 8'-0"

\* Major Change Fee, see website plan page for cost

| F1 LIVING AREA       | 1178 <sup>FT</sup>    | F1 BEDROOMS          | 1    | F1 BATHROOMS         | 1    |
|----------------------|-----------------------|----------------------|------|----------------------|------|
| Main                 | 1178.00 <sup>FT</sup> | Main                 | 1.00 | Main                 | 1.00 |
| Future               | FT                    | Future               |      | Future               |      |
| 2 <sup>nd</sup> Unit | FT                    | 2 <sup>nd</sup> Unit |      | 2 <sup>nd</sup> Unit |      |