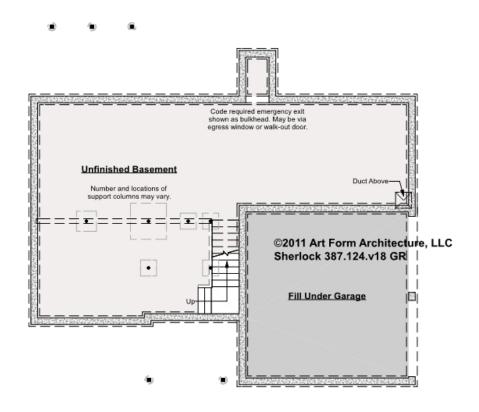

## SHERLOCK - BASEMENT 387.124.v18 GR

—

Some features shown are optional. Your Purchase & Sale Agreement governs, whether items are labeled "optional" in this document or not.

\* Major Change Fee, see website plan page for cost

| F1 LIVING AREA       | 0 <sup>FT</sup> | F1 BEDROOMS          | 0 | F1 BATHROOMS         | 0 |
|----------------------|-----------------|----------------------|---|----------------------|---|
| Main                 | FT              | Main                 |   | Main                 |   |
| Future               | FT              | Future               |   | Future               |   |
| 2 <sup>nd</sup> Unit | FT              | 2 <sup>nd</sup> Unit |   | 2 <sup>nd</sup> Unit |   |