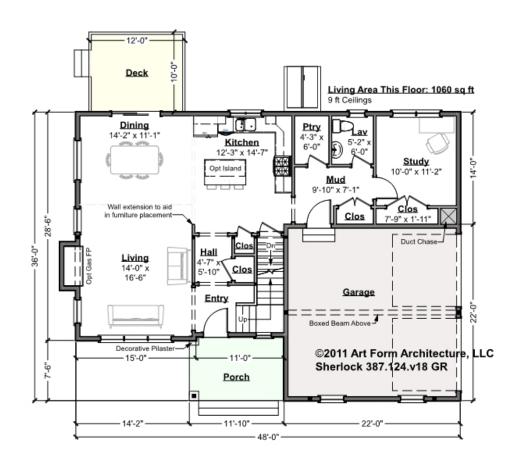

## SHERLOCK - 1<sup>ST</sup> FLOOR 387.124.v18 GR

—

Some features shown are optional. Your Purchase & Sale Agreement governs, whether items are labeled "optional" in this document or not.

### CLG HT SHOWN 9'-0" CLG HT POSSIBLE 8'-0"

\* Major Change Fee, see website plan page for cost

| F1 LIVING AREA       | 1060 <sup>FT</sup> | F1 BEDROOMS          | 1    | F1 BATHROOMS         | 0.5  |
|----------------------|--------------------|----------------------|------|----------------------|------|
| Main                 | 1060.00 FT         | Main                 |      | Main                 | 0.50 |
| Future               | FT                 | Future               | 1.00 | Future               |      |
| 2 <sup>nd</sup> Unit | FT                 | 2 <sup>nd</sup> Unit |      | 2 <sup>nd</sup> Unit |      |