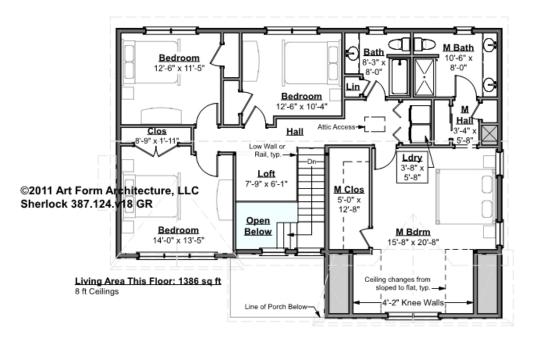

## SHERLOCK - 2<sup>ND</sup> FLOOR 387.124.v18 GR

—

Some features shown are optional. Your Purchase & Sale Agreement governs, whether items are labeled "optional" in this document or not.

#### CLG HT SHOWN 8'-0" CLG HT POSSIBLE 9'-0"

\* Major Change Fee, see website plan page for cost

| F1 LIVING AREA       | 1386 <sup>FT</sup> | F1 BEDROOMS          | 4    | F1 BATHROOMS         | 2    |
|----------------------|--------------------|----------------------|------|----------------------|------|
| Main                 | 1386.00 FT         | Main                 | 4.00 | Main                 | 2.00 |
| Future               | FT                 | Future               |      | Future               |      |
| 2 <sup>nd</sup> Unit | FT                 | 2 <sup>nd</sup> Unit |      | 2 <sup>nd</sup> Unit |      |