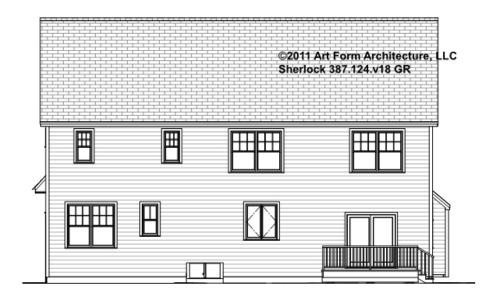

## SHERLOCK - REAR ELEVATION 387.124.v18 GR

—

Some features shown are optional. Your Purchase & Sale Agreement governs, whether items are labeled "optional" in this document or not.