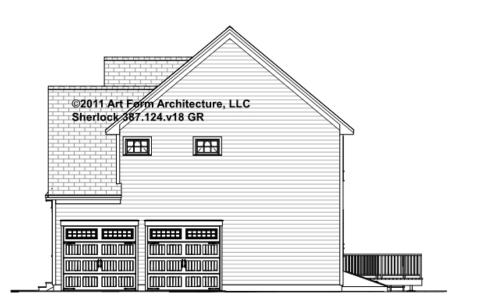

## SHERLOCK - RIGHT ELEVATION 387.124.v18 GR

—

Some features shown are optional. Your Purchase & Sale Agreement governs, whether items are labeled "optional" in this document or not.