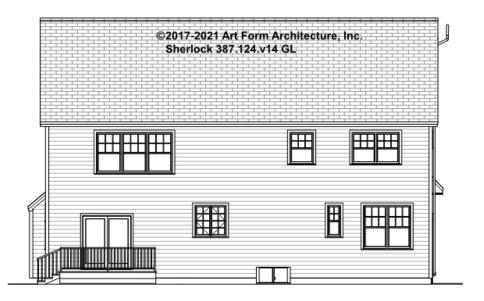

# SHERLOCK - REAR ELEVATION 387.124.v14 GL

—

You may not build this Design without purchasing a License to Build (as defined in our Terms). Unauthorized changes are not permitted and violate copyright laws, which provide substantial penalties for infringement.