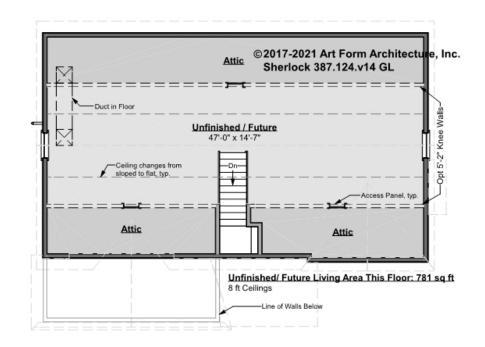

## SHERLOCK - 3<sup>RD</sup> FLOOR 387.124.v14 GL

—

Some features shown are optional. Your Purchase & Sale Agreement governs, whether items are labeled "optional" in this document or not.

CLG HT SHOWN 8'-0" CLG HT POSSIBLE 9'-0"

\* Major Change Fee, see website plan page for cost

| F1 LIVING AREA       | 781 <sup>FT</sup>  | F1 BEDROOMS          | 2    | F1 BATHROOMS         | 0    |
|----------------------|--------------------|----------------------|------|----------------------|------|
| Main                 | 0.00 <sup>FT</sup> | Main                 | 0.00 | Main                 | 0.00 |
| Future               | 781.00 FT          | Future               | 2.00 | Future               |      |
| 2 <sup>nd</sup> Unit | 0.00 <sup>FT</sup> | 2 <sup>nd</sup> Unit | 0.00 | 2 <sup>nd</sup> Unit | 0.00 |