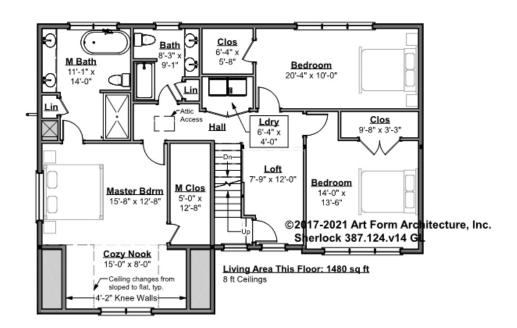

## SHERLOCK - 2<sup>ND</sup> FLOOR 387.124.v14 GL

—

Some features shown are optional. Your Purchase & Sale Agreement governs, whether items are labeled "optional" in this document or not.

### CLG HT SHOWN 8'-0" CLG HT POSSIBLE 8'-0"

\* Major Change Fee, see website plan page for cost

| F1 LIVING AREA       | 1480 <sup>FT</sup> | F1 BEDROOMS          | 3    | F1 BATHROOMS         | 2    |
|----------------------|--------------------|----------------------|------|----------------------|------|
| Main                 | 1480.00 FT         | Main                 | 3.00 | Main                 | 2.00 |
| Future               | 0.00 <sup>FT</sup> | Future               | 0.00 | Future               | 0.00 |
| 2 <sup>nd</sup> Unit | 0.00 <sup>ft</sup> | 2 <sup>nd</sup> Unit | 0.00 | 2 <sup>nd</sup> Unit | 0.00 |