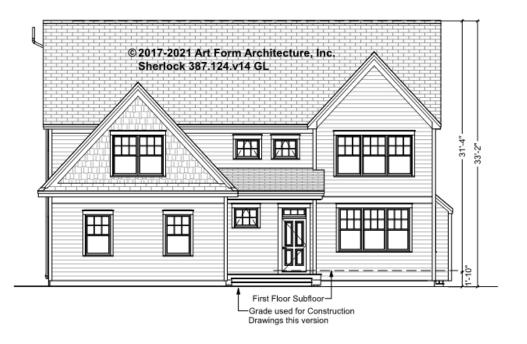

# SHERLOCK - FRONT ELEVATION 387.124.v14 GL

—

You may not build this Design without purchasing a License to Build (as defined in our Terms). Unauthorized changes are not permitted and violate copyright laws, which provide substantial penalties for infringement.