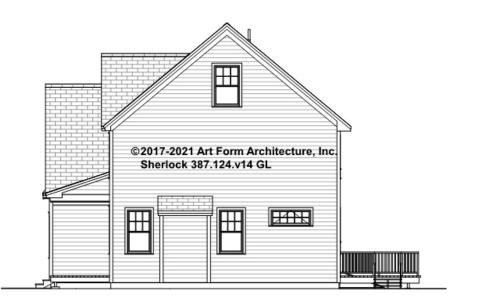

# SHERLOCK - LEFT ELEVATION 387.124.v14 GL

—

You may not build this Design without purchasing a License to Build (as defined in our Terms). Unauthorized changes are not permitted and violate copyright laws, which provide substantial penalties for infringement.