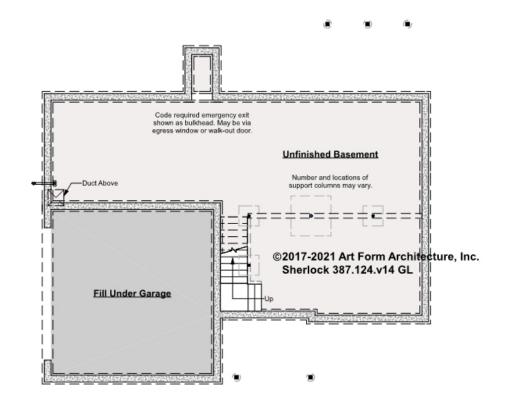

## SHERLOCK - BASEMENT 387.124.v14 GL

\_

Some features shown are optional. Your Purchase & Sale Agreement governs, whether items are labeled "optional" in this document or not.

CLG HT SHOWN 7'-8" CLG HT POSSIBLE 9'-0"

\* Major Change Fee, see website plan page for cost

| F1 LIVING AREA       | 0 <sup>FT</sup>    | F1 BEDROOMS          | 0    | F1 BATHROOMS         | 0    |
|----------------------|--------------------|----------------------|------|----------------------|------|
| Main                 | 0.00 <sup>ft</sup> | Main                 | 0.00 | Main                 | 0.00 |
| Future               | 0.00 <sup>FT</sup> | Future               | 0.00 | Future               | 0.00 |
| 2 <sup>nd</sup> Unit | 0.00 <sup>ft</sup> | 2 <sup>nd</sup> Unit | 0.00 | 2 <sup>nd</sup> Unit | 0.00 |