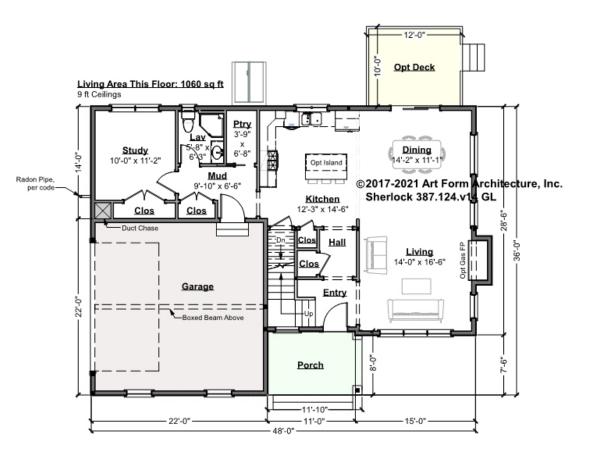

## SHERLOCK - 1<sup>ST</sup> FLOOR 387.124.v14 GL

Some features shown are optional. Your Purchase & Sale Agreement governs, whether items are labeled "optional" in this document or not.

### CLG HT SHOWN 9'-0" CLG HT POSSIBLE 8'-0"

\* Major Change Fee, see website plan page for cost

| F1 LIVING AREA       | 1060 <sup>FT</sup> | F1 BEDROOMS          | 1    | F1 BATHROOMS         | 1    |
|----------------------|--------------------|----------------------|------|----------------------|------|
| Main                 | 1060.00 FT         | Main                 | 0.00 | Main                 | 1.00 |
| Future               | 0.00 <sup>FT</sup> | Future               | 1.00 | Future               | 0.00 |
| 2 <sup>nd</sup> Unit | 0.00 <sup>ft</sup> | 2 <sup>nd</sup> Unit | 0.00 | 2 <sup>nd</sup> Unit | 0.00 |