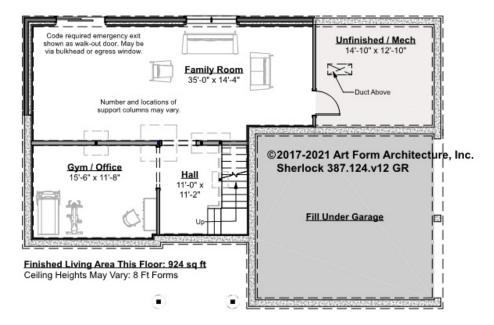

# SHERLOCK - BASEMENT 387.124.v12 GR

Note: finished basement area is NOT included in main or future Living Area, but IS shown on CDs. We do this so Search doesn't mislead - everyone knows you can finish a basement!

Some features shown are optional. Your Purchase & Sale Agreement governs, whether items are labeled "optional" in this document or not.

#### CLG HT SHOWN 7'-8" CLG HT POSSIBLE 9'-0"

\* Major Change Fee, see website plan page for cost

| F1 LIVING AREA       | 0 <sup>FT</sup>    | F1 BEDROOMS          | 0    | F1 BATHROOMS         | 0    |
|----------------------|--------------------|----------------------|------|----------------------|------|
| Main                 | 0.00 <sup>FT</sup> | Main                 | 0.00 | Main                 | 0.00 |
| Future               | 0.00 <sup>FT</sup> | Future               | 0.00 | Future               | 0.00 |
| 2 <sup>nd</sup> Unit | 0.00 <sup>FT</sup> | 2 <sup>nd</sup> Unit | 0.00 | 2 <sup>nd</sup> Unit | 0.00 |