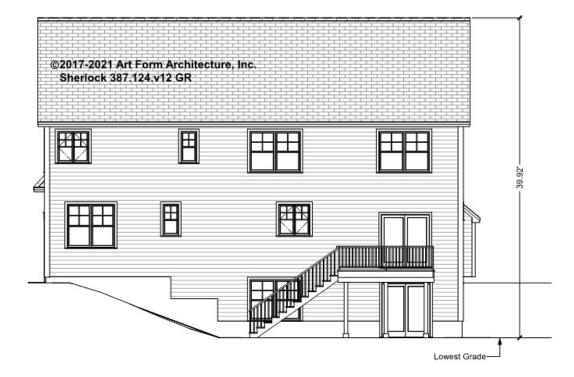

this document or not.



#### CLG HT SHOWN 7'-8" CLG HT POSSIBLE 9'-0"

\* Major Change Fee, see website plan page for cost

| F1 LIVING AREA       | 0 <sup>FT</sup>    | F1 BEDROOMS          | 0    | F1 BATHROOMS         | 0    |
|----------------------|--------------------|----------------------|------|----------------------|------|
| Main                 | 0.00 <sup>FT</sup> | Main                 | 0.00 | Main                 | 0.00 |
| Future               | 0.00 <sup>FT</sup> | Future               | 0.00 | Future               | 0.00 |
| 2 <sup>nd</sup> Unit | 0.00 <sup>FT</sup> | 2 <sup>nd</sup> Unit | 0.00 | 2 <sup>nd</sup> Unit | 0.00 |



# SHERLOCK - FRONT ELEVATION 387.124.v12 GR





# SHERLOCK - RIGHT ELEVATION 387.124.v12 GR





# SHERLOCK - REAR ELEVATION 387.124.v12 GR





### SHERLOCK - LEFT ELEVATION 387.124.v12 GR

\_