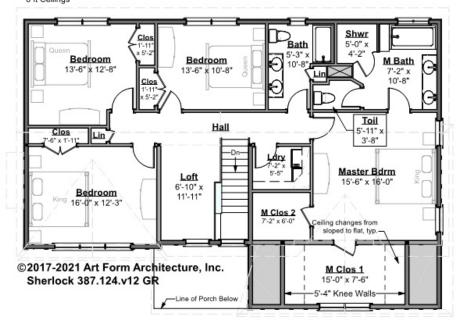

### SHERLOCK - 2<sup>ND</sup> FLOOR 387.124.v12 GR

Some features shown are optional. Your Purchase & Sale Agreement governs, whether items are labeled "optional" in this document or not.

#### Living Area This Floor: 1543 sq ft 8 ft Ceilings

#### CLG HT SHOWN 8'-0" CLG HT POSSIBLE 9'-0"

\* Major Change Fee, see website plan page for cost

| F1 LIVING AREA       | 1543 <sup>FT</sup> | F1 BEDROOMS          | 4    | F1 BATHROOMS         | 2    |
|----------------------|--------------------|----------------------|------|----------------------|------|
| Main                 | 1543.00 FT         | Main                 | 4.00 | Main                 | 2.00 |
| Future               | 0.00 FT            | Future               | 0.00 | Future               | 0.00 |
| 2 <sup>nd</sup> Unit | 0.00 FT            | 2 <sup>nd</sup> Unit | 0.00 | 2 <sup>nd</sup> Unit | 0.00 |