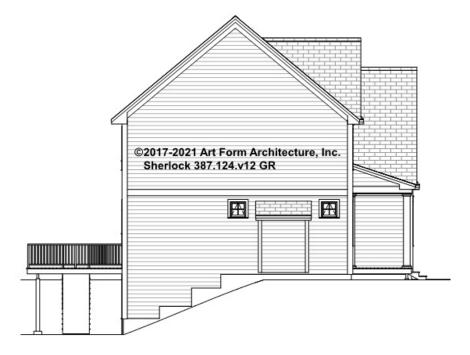

T POSSIBLE 9'-0"

\* Major Change Fee, see website plan page for cost

| F1 LIVING AREA       | 0 <sup>FT</sup>    | F1 BEDROOMS          | 0    | F1 BATHROOMS         | 0    |
|----------------------|--------------------|----------------------|------|----------------------|------|
| Main                 | 0.00 <sup>FT</sup> | Main                 | 0.00 | Main                 | 0.00 |
| Future               | 0.00 <sup>FT</sup> | Future               | 0.00 | Future               | 0.00 |
| 2 <sup>nd</sup> Unit | 0.00 <sup>FT</sup> | 2 <sup>nd</sup> Unit | 0.00 | 2 <sup>nd</sup> Unit | 0.00 |



# SHERLOCK - FRONT ELEVATION 387.124.v12 GR





# SHERLOCK - RIGHT ELEVATION 387.124.v12 GR





# SHERLOCK - REAR ELEVATION 387.124.v12 GR





### SHERLOCK - LEFT ELEVATION 387.124.v12 GR

\_