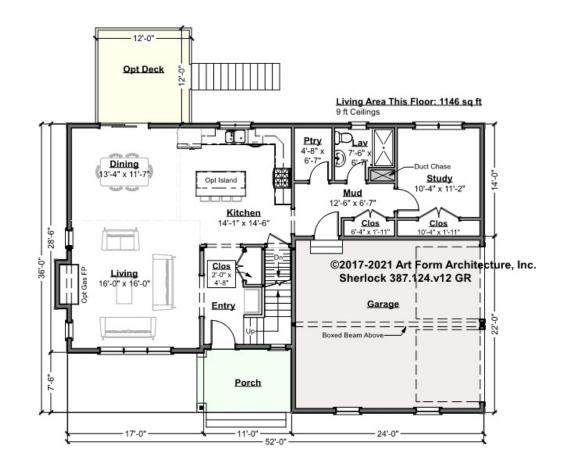

### SHERLOCK - 1<sup>ST</sup> FLOOR 387.124.v12 GR

Some features shown are optional. Your Purchase & Sale Agreement governs, whether items are labeled "optional" in this document or not.

CLG HT SHOWN 9'-0" CLG HT POSSIBLE 8'-0"

\* Major Change Fee, see website plan page for cost

| F1 LIVING AREA       | 1146 <sup>FT</sup> | F1 BEDROOMS          | 1    | F1 BATHROOMS         | 1    |
|----------------------|--------------------|----------------------|------|----------------------|------|
| Main                 | 1146.00 FT         | Main                 | 0.00 | Main                 | 1.00 |
| Future               | 0.00 FT            | Future               | 1.00 | Future               | 0.00 |
| 2 <sup>nd</sup> Unit | 0.00 FT            | 2 <sup>nd</sup> Unit | 0.00 | 2 <sup>nd</sup> Unit | 0.00 |