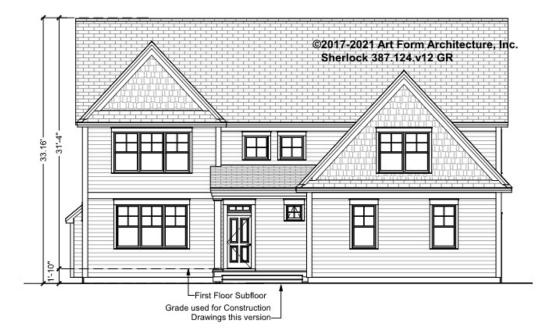

# SHERLOCK - FRONT ELEVATION 387.124.v12 GR

Width 52.00 FT

**Depth** 36.00 FT

Height 33.16 FT

| LIVING AREA          | 2689 FT |  |  |
|----------------------|---------|--|--|
| Main                 | 2689 FT |  |  |
| Future               | 0 FT    |  |  |
| 2 <sup>nd</sup> Unit | 0 FT    |  |  |