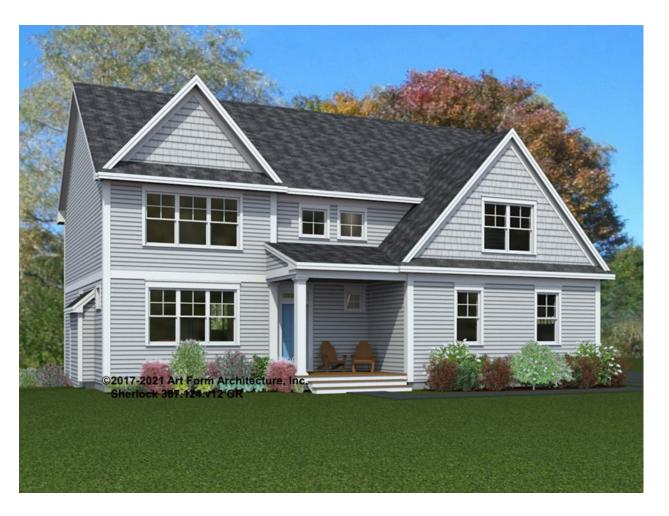

# SHERLOCK - FRONT ELEVATION 387.124.v12 GR

Width 52.00 FT

**Depth** 36.00 FT

Height 33.16 FT

| LIVING AREA          | 2689 FT |  |  |
|----------------------|---------|--|--|
| Main                 | 2689 FT |  |  |
| Future               | 0 FT    |  |  |
| 2 <sup>nd</sup> Unit | 0 FT    |  |  |

| BEDROOMS             | 5 |
|----------------------|---|
| Main                 | 4 |
| Future               | 1 |
| 2 <sup>nd</sup> Unit | 0 |

| BATHROOMS            | 3 |
|----------------------|---|
| Main                 | 3 |
| Future               | 0 |
| 2 <sup>nd</sup> Unit | 0 |