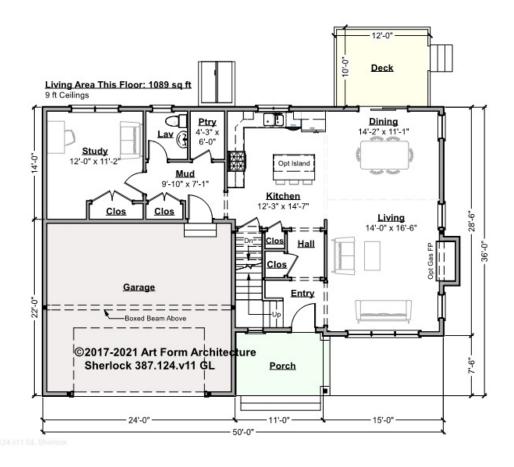

### SHERLOCK - 1<sup>ST</sup> FLOOR 387.124.v11 GL

Some features shown are optional. Your Purchase & Sale Agreement governs, whether items are labeled "optional" in this document or not.

CLG HT SHOWN 9'-0" CLG HT POSSIBLE 8'-0"

\* Major Change Fee, see website plan page for cost

| F1 LIVING AREA       | 1089 <sup>FT</sup> | F1 BEDROOMS          | 1    | F1 BATHROOMS         | 0.5  |
|----------------------|--------------------|----------------------|------|----------------------|------|
| Main                 | 1089.00 FT         | Main                 | 0.00 | Main                 | 0.50 |
| Future               | 0.00 FT            | Future               | 1.00 | Future               | 0.00 |
| 2 <sup>nd</sup> Unit | 0.00 FT            | 2 <sup>nd</sup> Unit | 0.00 | 2 <sup>nd</sup> Unit | 0.00 |