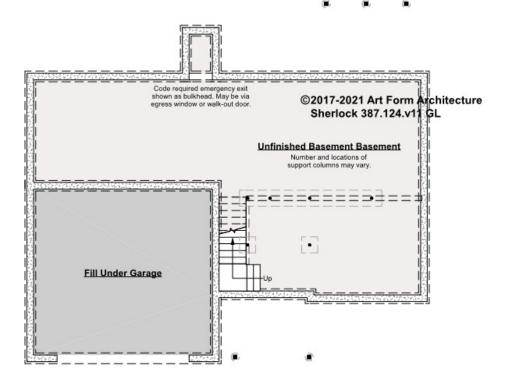

# SHERLOCK - BASEMENT 387.124.v11 GL

—

Some features shown are optional. Your Purchase & Sale Agreement governs, whether items are labeled "optional" in this document or not.

CRS 387.124.v11 GL Sherlock

#### CLG HT SHOWN 7'-8" CLG HT POSSIBLE 9'-0"

\* Major Change Fee, see website plan page for cost

| F1 LIVING AREA       | 0 <sup>FT</sup>    | F1 BEDROOMS          | 0    | F1 BATHROOMS         | 0    |
|----------------------|--------------------|----------------------|------|----------------------|------|
| Main                 | 0.00 <sup>FT</sup> | Main                 | 0.00 | Main                 | 0.00 |
| Future               | 0.00 <sup>FT</sup> | Future               | 0.00 | Future               | 0.00 |
| 2 <sup>nd</sup> Unit | 0.00 <sup>FT</sup> | 2 <sup>nd</sup> Unit | 0.00 | 2 <sup>nd</sup> Unit | 0.00 |