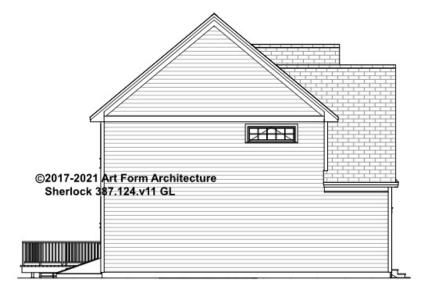

# SHERLOCK - LEFT ELEVATION 387.124.v11 GL

\_

Some features shown are optional. Your Purchase & Sale Agreement governs, whether items are labeled "optional" in this document or not.

CRS 387.124 v11 GL Sherloo