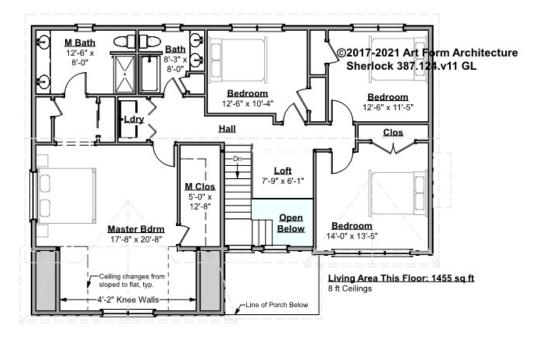

### SHERLOCK - 2<sup>ND</sup> FLOOR 387,124,v11 GL

Some features shown are optional. Your Purchase & Sale Agreement governs, whether items are labeled "optional" in this document or not.

CRS 387.124.v11 GL Sherlock

#### CLG HT SHOWN 8'-0" CLG HT POSSIBLE 9'-0"

\* Major Change Fee, see website plan page for cost

| F1 LIVING AREA       | 1455 <sup>FT</sup>    | F1 BEDROOMS          | 4    | F1 BATHROOMS         | 2    |
|----------------------|-----------------------|----------------------|------|----------------------|------|
| Main                 | 1455.00 <sup>FT</sup> | Main                 | 4.00 | Main                 | 2.00 |
| Future               | 0.00 <sup>FT</sup>    | Future               | 0.00 | Future               | 0.00 |
| 2 <sup>nd</sup> Unit | 0.00 <sup>FT</sup>    | 2 <sup>nd</sup> Unit | 0.00 | 2 <sup>nd</sup> Unit | 0.00 |