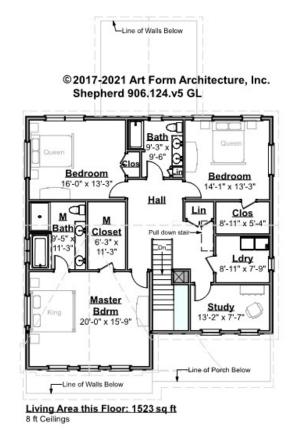

### SHEPHERD - 2<sup>ND</sup> FLOOR 906.124.v5 GL

Some features shown are optional. Your Purchase & Sale Agreement governs, whether items are labeled "optional" in this document or not.

\* Major Change Fee, see website plan page for cost

| F1 LIVING AREA       | 1523 <sup>FT</sup> | F1 BEDROOMS          | 4    | F1 BATHROOMS         | 2    |
|----------------------|--------------------|----------------------|------|----------------------|------|
| Main                 | 1523.00 FT         | Main                 | 3.00 | Main                 | 2.00 |
| Future               | 0.00 FT            | Future               | 1.00 | Future               | 0.00 |
| 2 <sup>nd</sup> Unit | 0.00 FT            | 2 <sup>nd</sup> Unit | 0.00 | 2 <sup>nd</sup> Unit | 0.00 |