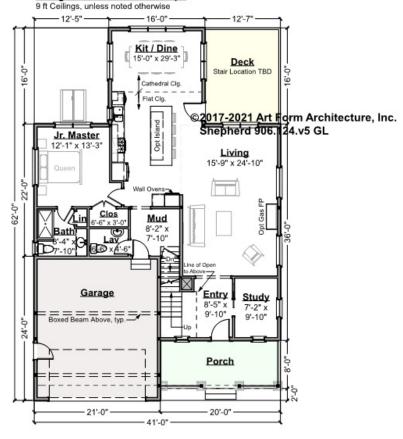

### SHEPHERD - 1<sup>ST</sup> FLOOR 906.124.v5 GL

\_

Some features shown are optional. Your Purchase & Sale Agreement governs, whether items are labeled "optional" in this document or not.

### Living Area this Floor: 1454 sq ft