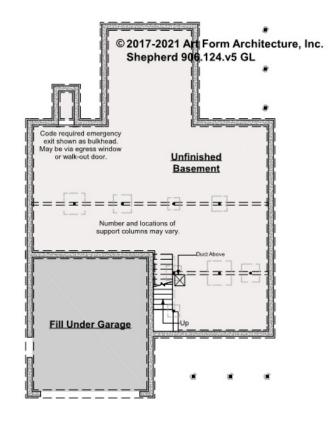

### SHEPHERD - BASEMENT 906.124.v5 GL

\_

Some features shown are optional. Your Purchase & Sale Agreement governs, whether items are labeled "optional" in this document or not.

#### CLG HT SHOWN 7'-8" CLG HT POSSIBLE 9'-0"

\* Major Change Fee, see website plan page for cost

| F1 LIVING AREA       | 0 <sup>FT</sup>    | F1 BEDROOMS          | 0    | F1 BATHROOMS         | 0    |
|----------------------|--------------------|----------------------|------|----------------------|------|
| Main                 | 0.00 <sup>FT</sup> | Main                 | 0.00 | Main                 | 0.00 |
| Future               | 0.00 <sup>FT</sup> | Future               | 0.00 | Future               | 0.00 |
| 2 <sup>nd</sup> Unit | 0.00 <sup>FT</sup> | 2 <sup>nd</sup> Unit | 0.00 | 2 <sup>nd</sup> Unit | 0.00 |