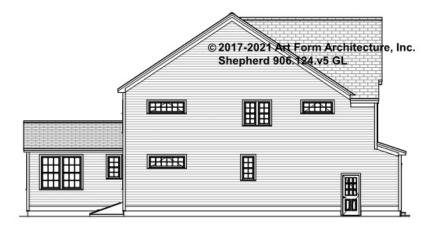

CLG HT POSSIBLE 9'-0"

\* Major Change Fee, see website plan page for cost

| F1 LIVING AREA       | 0 <sup>FT</sup>    | F1 BEDROOMS          | 0    | F1 BATHROOMS         | 0    |
|----------------------|--------------------|----------------------|------|----------------------|------|
| Main                 | 0.00 <sup>FT</sup> | Main                 | 0.00 | Main                 | 0.00 |
| Future               | 0.00 <sup>FT</sup> | Future               | 0.00 | Future               | 0.00 |
| 2 <sup>nd</sup> Unit | 0.00 <sup>FT</sup> | 2 <sup>nd</sup> Unit | 0.00 | 2 <sup>nd</sup> Unit | 0.00 |



# SHEPHERD - FRONT ELEVATION 906.124.v5 GL





# SHEPHERD - RIGHT ELEVATION 906.124.v5 GL





# SHEPHERD - REAR ELEVATION 906.124.v5 GL

\_





# SHEPHERD - LEFT ELEVATION 906.124.v5 GL





### SHEPHERD - REAR RENDER 906.124.v5 GL