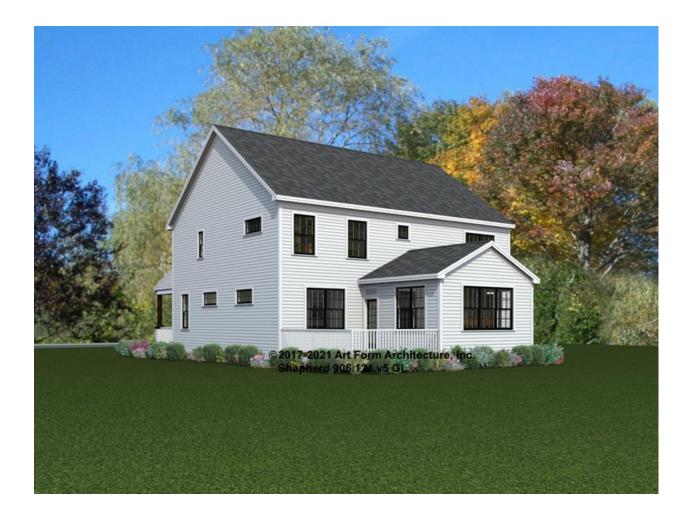

### **SHEPHERD** 906.124.v5 GL

This is one example of Modern Farmhouse exterior styling. • White siding, with some Board and Batten (yes, can be done in vinyl) • Black windows. And – not always part of the look: (can be calmed down if cost prohibitive, or added if not here) • Dark wood and/or stone accents. • Some black standing seam metal roofing.

### SHEPHERD - REAR RENDER 906.124.v5 GL