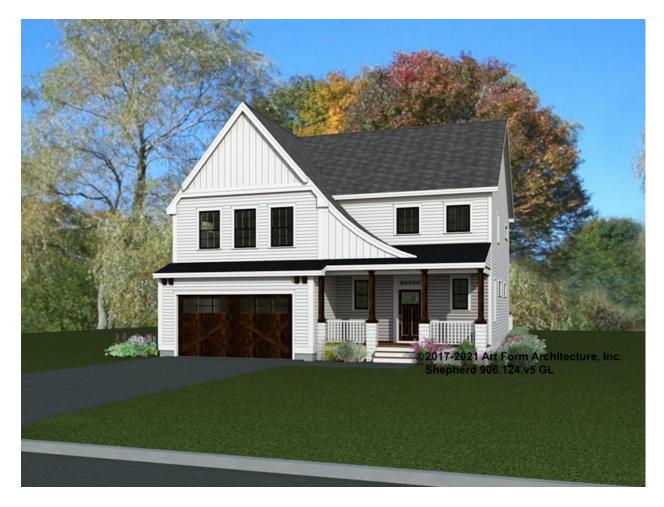

### **SHEPHERD** 906.124.v5 GL

This is one example of Modern Farmhouse exterior styling. • White siding, with some Board and Batten (yes, can be done in vinyl) • Black windows. And – not always part of the look: (can be calmed down if cost prohibitive, or added if not here) • Dark wood and/or stone accents. • Some black standing seam metal roofing.

# SHEPHERD - FRONT ELEVATION 906.124.v5 GL