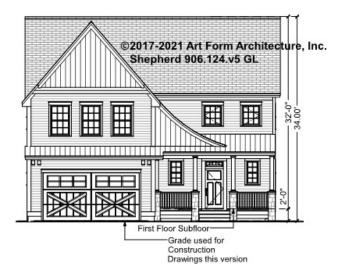

# SHEPHERD - FRONT ELEVATION 906.124.v5 GL

### **SHEPHERD** 906.124.v5 GL

This is one example of Modern Farmhouse exterior styling. • White siding, with some Board and Batten (yes, can be done in vinyl) • Black windows. And – not always part of the look: (can be calmed down if cost prohibitive, or added if not here) • Dark wood and/or stone accents. • Some black standing seam metal roofing.

**Width** 41.00 <sup>FT</sup> **Depth** 62.00 <sup>FT</sup> **Height** 34.00 <sup>FT</sup>

| LIVING AREA          | 2977 <sup>FT</sup> | BEDROOMS             | 5 | BATHROOMS            | 3 |
|----------------------|--------------------|----------------------|---|----------------------|---|
| Main                 | 2977 FT            | Main                 | 4 | Main                 | 3 |
| Future               | 0 FT               | Future               | 1 | Future               | 0 |
| 2 <sup>nd</sup> Unit | 0 FT               | 2 <sup>nd</sup> Unit | 0 | 2 <sup>nd</sup> Unit | 0 |